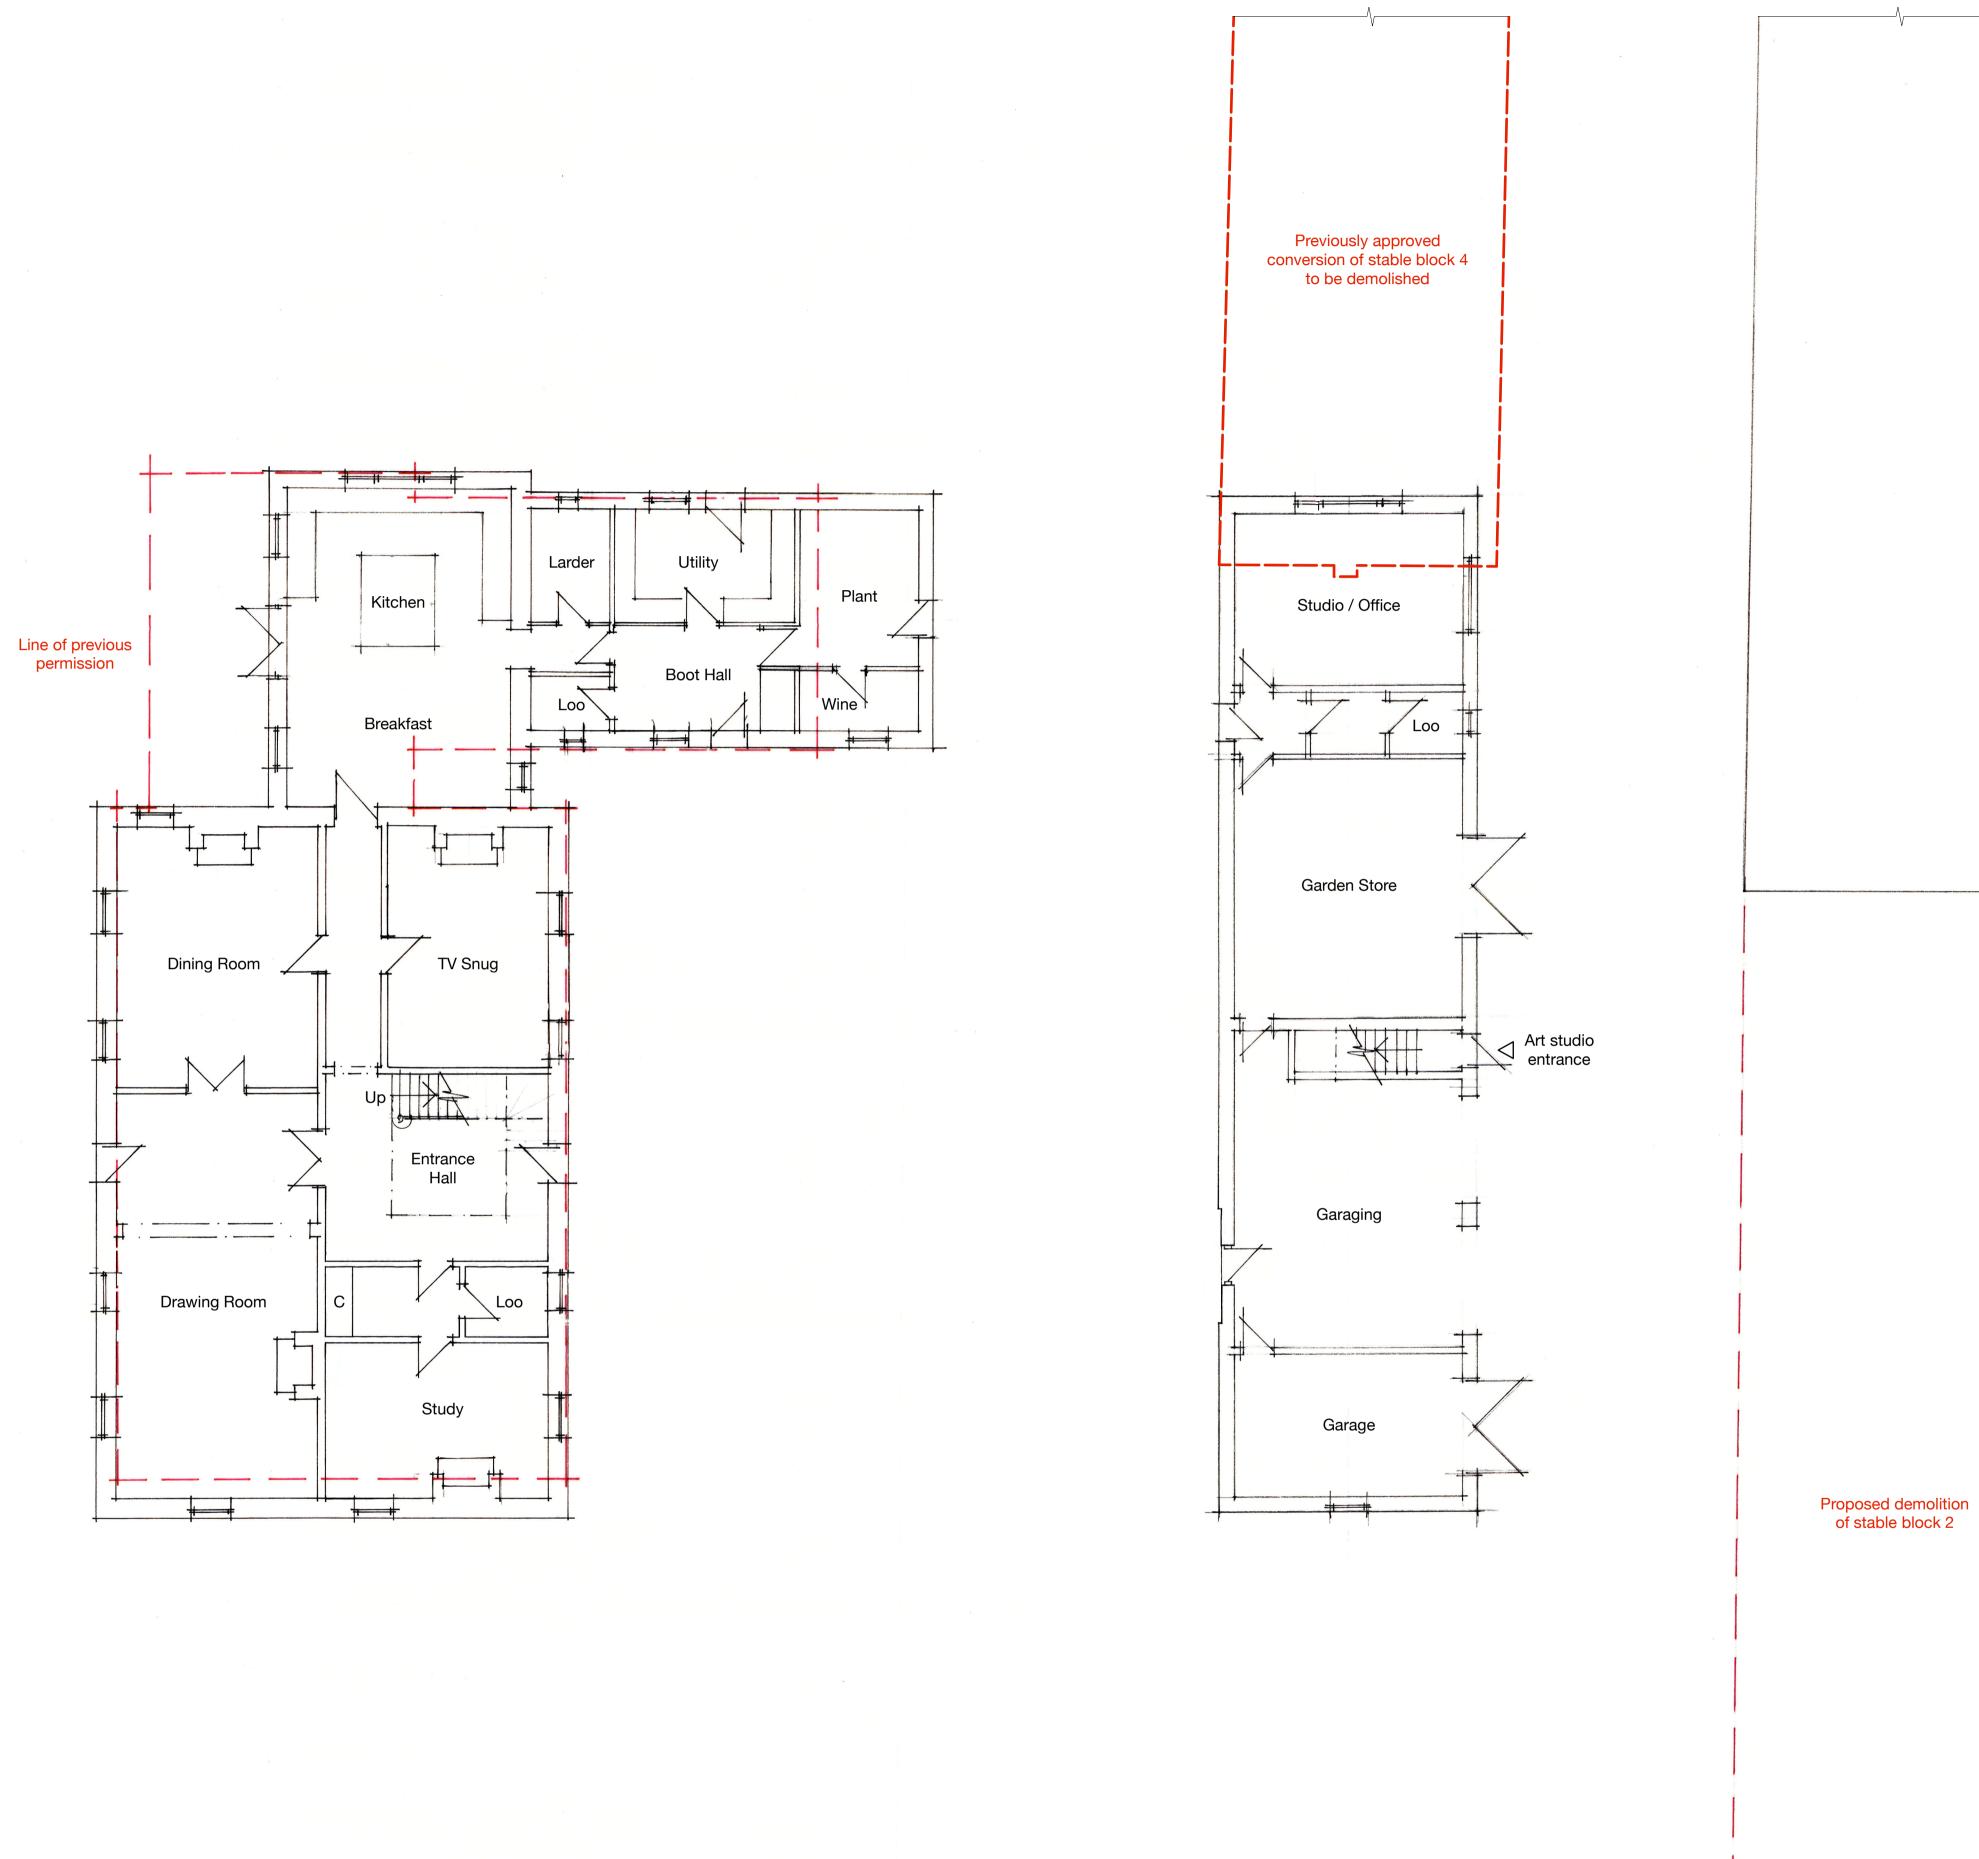

| Е                                     | 06.08.18 | Annotation amended to outbuilding               | NQ    |
|---------------------------------------|----------|-------------------------------------------------|-------|
| D 12.04.18 Issued For Comment         |          |                                                 | NQ    |
| С                                     | 13.03.18 | Issued For Comment                              | NQ    |
| В                                     | 13.03.18 | Issued For Comment                              | NQ    |
| А                                     | 05.03.18 | Planning Issue                                  | NQ    |
| Rev                                   | Date     | Notes                                           | Drawn |
| Scale 0 5m<br>1 : 100 @ A1 0 15ft     |          |                                                 |       |
| QA Serial Number<br>43499             |          |                                                 |       |
| YIANGOU ARCHITEGTS<br>WWW.yiangou.com |          |                                                 |       |
| Client                                |          | Mr & Mrs. Besterman                             |       |
| Project Address                       |          | Muddle Barn Farm, Sibford Gower, Oxon, OX15 5RY |       |
| Project Description                   |          | Amended Planning Scheme                         |       |
| Drawing Title                         |          | le Proposed Ground Floor Plan                   |       |
| Drawing No.                           |          | D. <b>1759.161</b> Rev.                         | Е     |