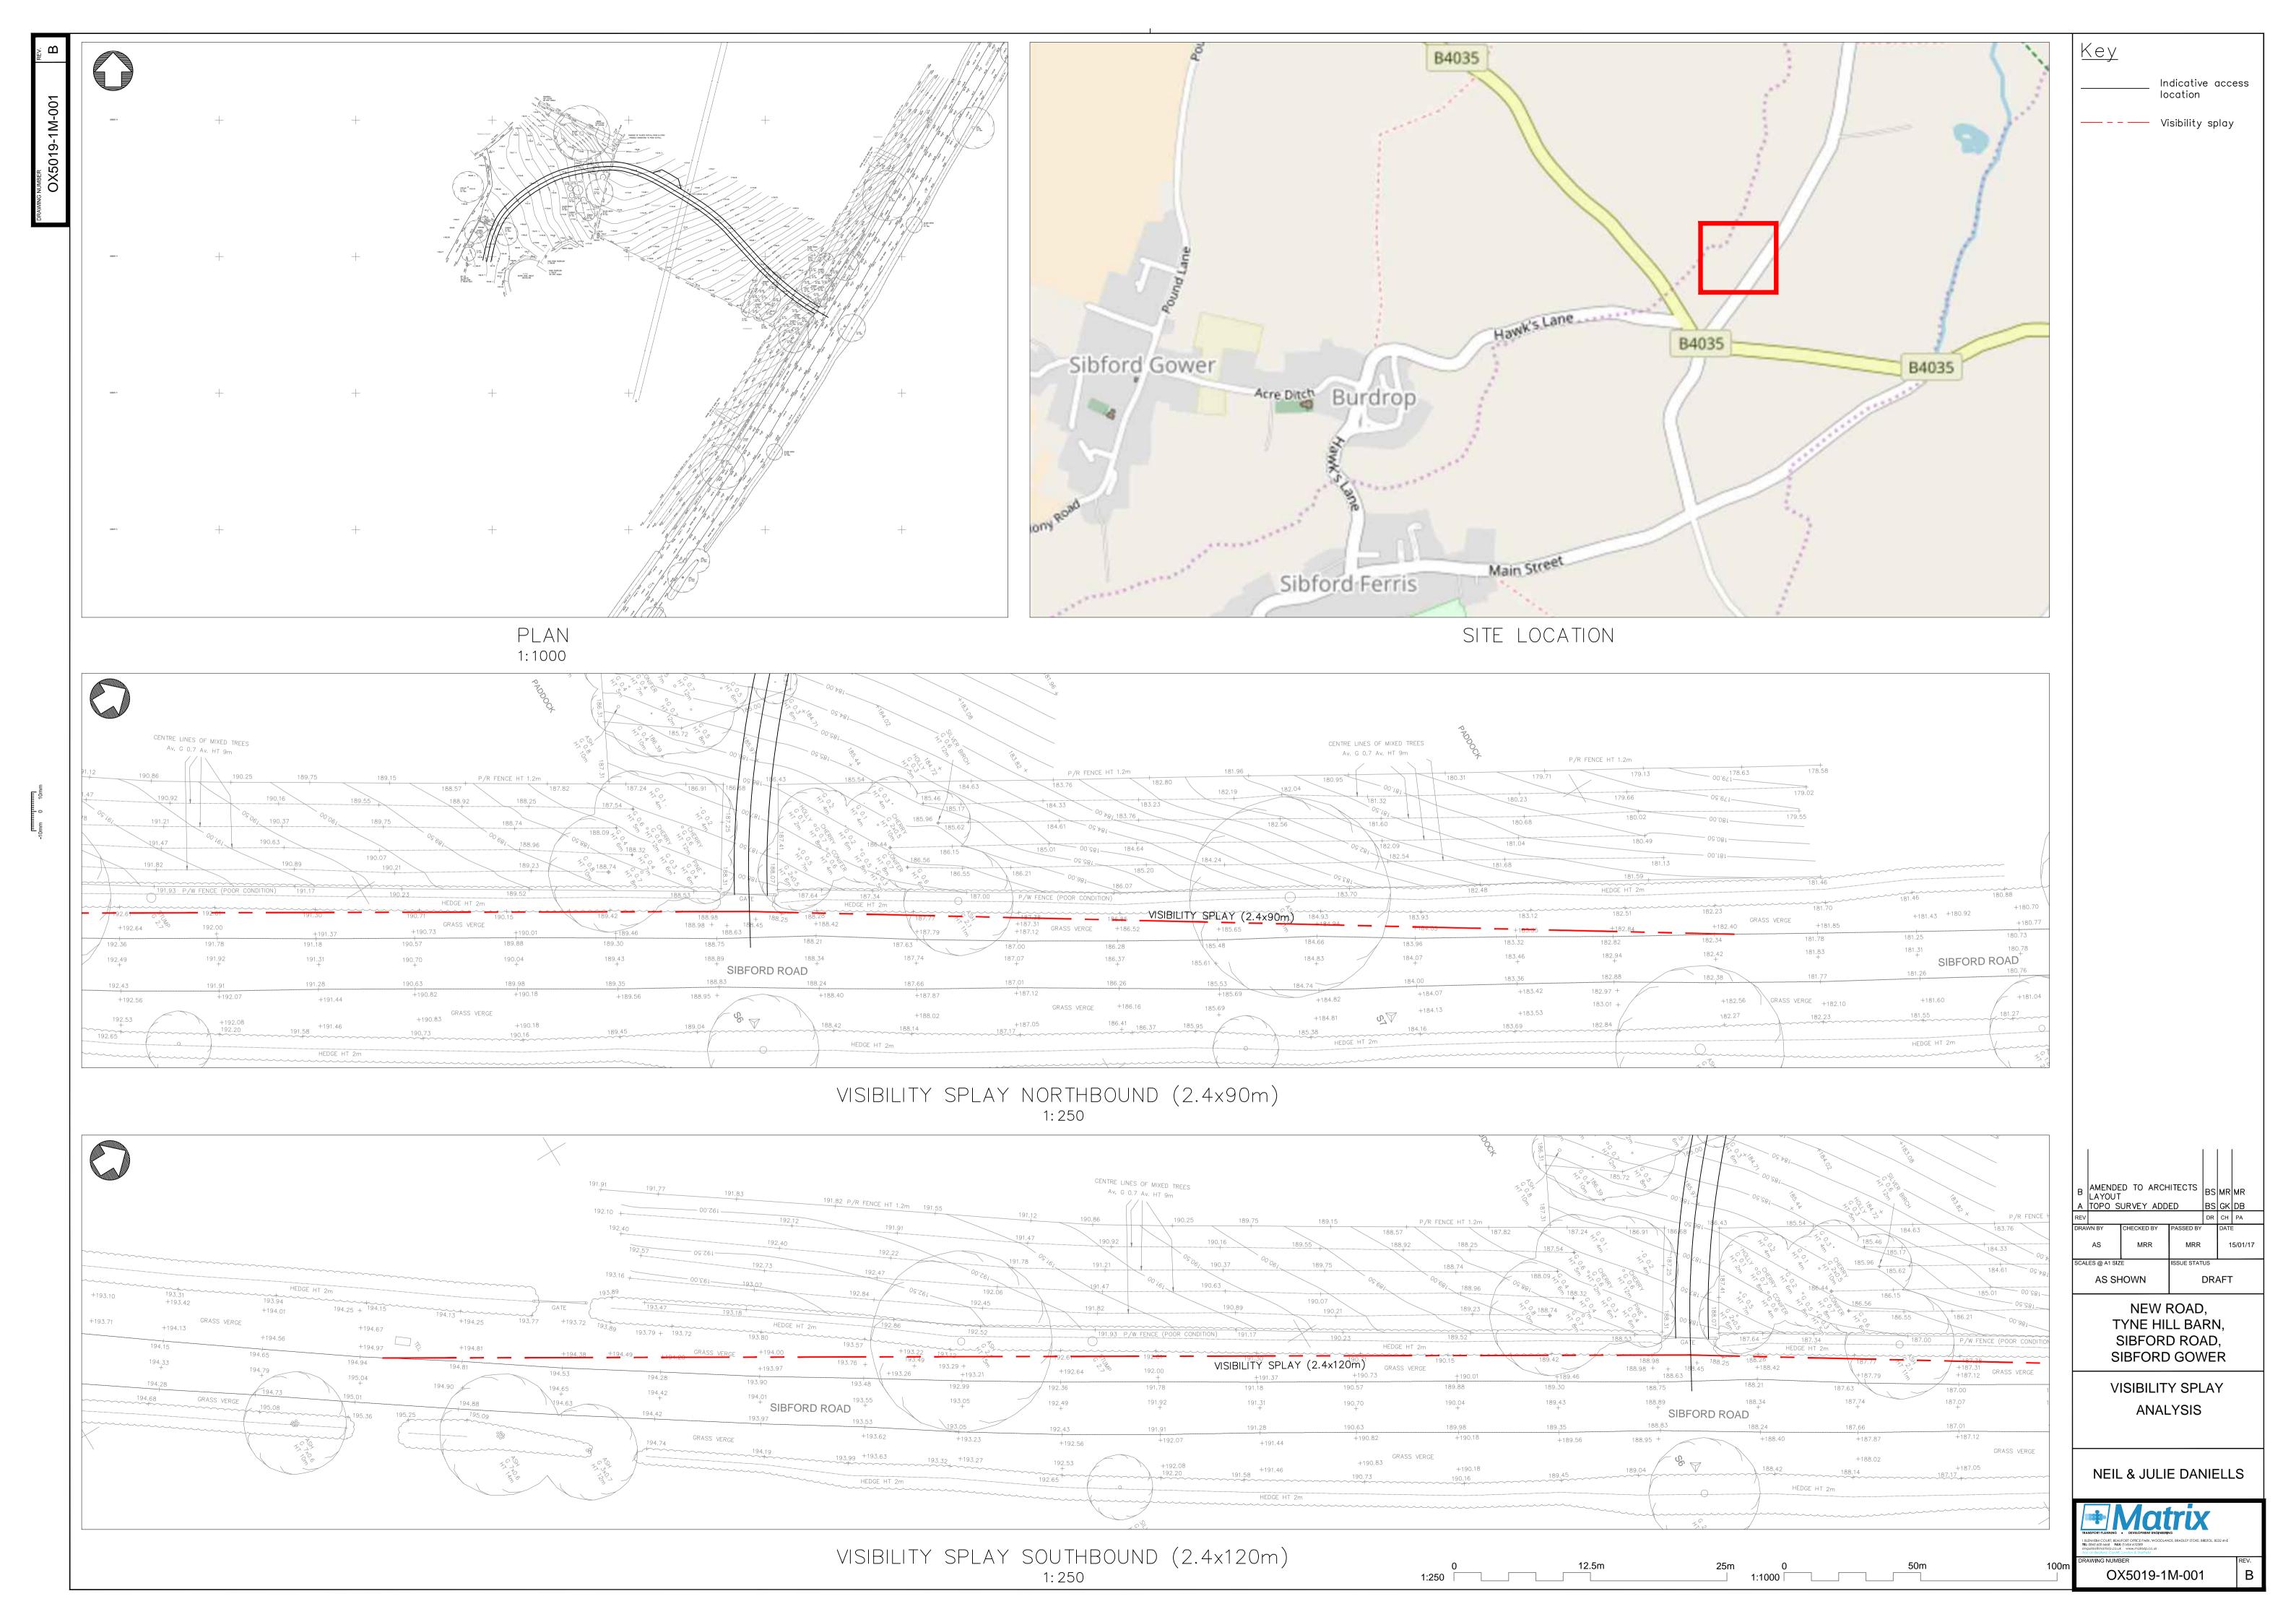

## Introduction

Matrix has been instructed to provide a detailed drawing to demonstrate the location of a proposed safe and appropriate new junction on the Sibford Road to access land at Tyne Hill Barn. Due to the de-restricted 60mph speed limit of Sibford Road a key issue in relation to the access is provision of appropriate visibility splays to satisfy local authority under TD42/95 Volume 6 Section 2. The access drawing and associated visibility splays are shown on Drawing OX5019-001/A attached to this technical note.

- 1. The location for the new road at Tyne Hill Barn site was located for the optimum visibility in terms of safety creating a junction on Sibford Road.
- 2. The legal speed limit of the road is 60mph.
- 3. A speed survey was completed on 5<sup>th</sup> December 2017. This determined the 85<sup>th</sup> %ile speed for both the northbound and southbound vehicles approaching the proposed access road location. Details of the speed survey are attached to this technical note.
  - The northbound 85<sup>th</sup> %ile speed was calculated to be 37.5mph.
  - The southbound 85<sup>th</sup> %ile speed was calculated to be 38.5mph.
- 4 Based on the above speeds the visibility splays to satisfy TD42/95 Volume 6 section 2 (Chapter 7, clause 7.3) were set at:
  - 90 metres for northbound and
  - 120 metres for southbound.
- A standard set-back from edge of carriageway of 2.4 metres was used to simulate driver positioning of vehicle at the give way line which is in accordance with TD42/95.

A topographical survey drawing was obtained and the access road location and visibility splays were drafted.

## Conclusion

The results show that visibility is acceptable to TD42/95 if the canopies of two large trees (one north, one south of location) are trimmed to allow through visibility.

It is also recommended that the hedgerow and trees adjacent to the proposed new access junction are trimmed to allow clear visibility on approach to Sibford Road.

The location of the new access junction will satisfy the safety requirements under TD42/95 for visibility of oncoming vehicles travelling at speeds up to the observed 85 %ile.