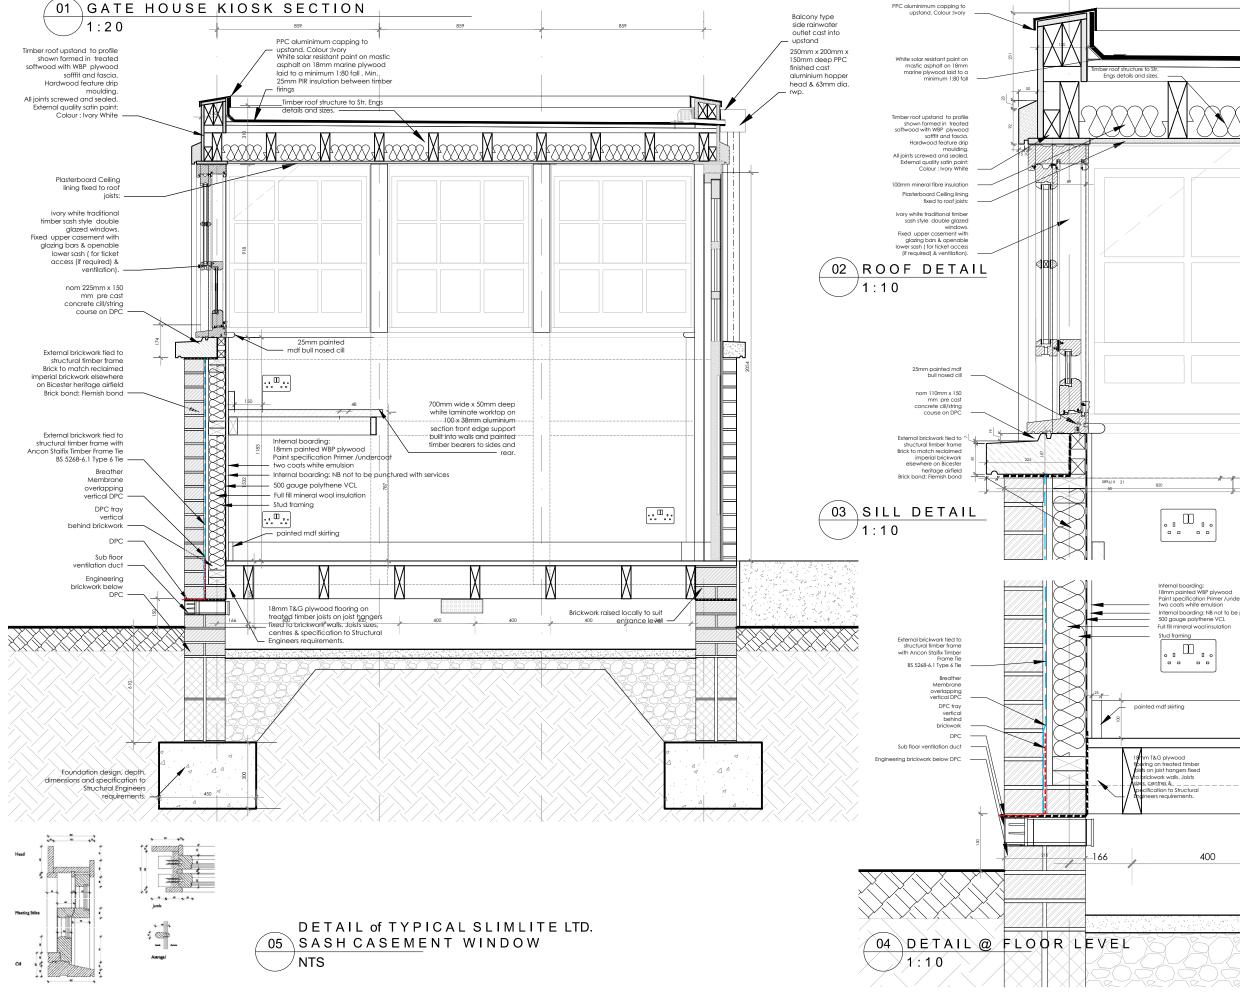

## WINDOW DIMENSIONS FOR PRICING ONLY -**REFER TO SITE DIMENSIONS** FOR MANUFACTURE

Internal boarding: 18mm painted WBP plywood Paint specification Primer /undercoat two coats white emulsion Internal boarding: NB not to be punctu 500 gauge polythene VCL Full fill mineral wool insulation