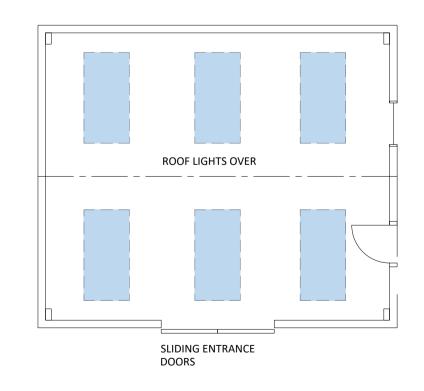

SCALE 1:100

PLAN **ROOF PLAN** SCALE 1:100 SCALE 1:100

PROPOSED STORAGE BARN

CREATION DESIGN ARCHITECTURAL SERVICES 44 Harpesford Avenue ,Virginia Water Surrey GU25 4RD T 01344 430444, E admin@creationdesign.biz

PROJECT NO. DRAWING NO. REV

CLIENT MRS K. MACDONALD DRAWING TITLE PROJECT ADDERBURY HILL BARN Proposed Storage Barn MILTON ROAD ADDERBURY, OXON

OX17 3HN

SIZE A1 ISSUE DATE 13-Dec-18 SCALE 1:100 STATUS Planning