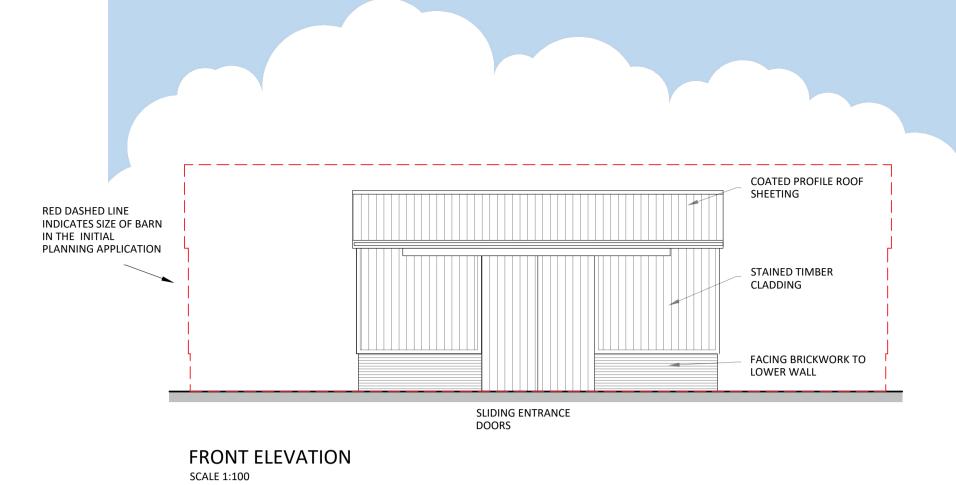

SCALE 1:100

PLAN **ROOF PLAN** SCALE 1:100 SCALE 1:100

PROPOSED STORAGE BARN

CREATION DESIGN ARCHITECTURAL SERVICES 44 Harpesford Avenue ,Virginia Water Surrey GU25 4RD T 01344 430444, E admin@creationdesign.biz