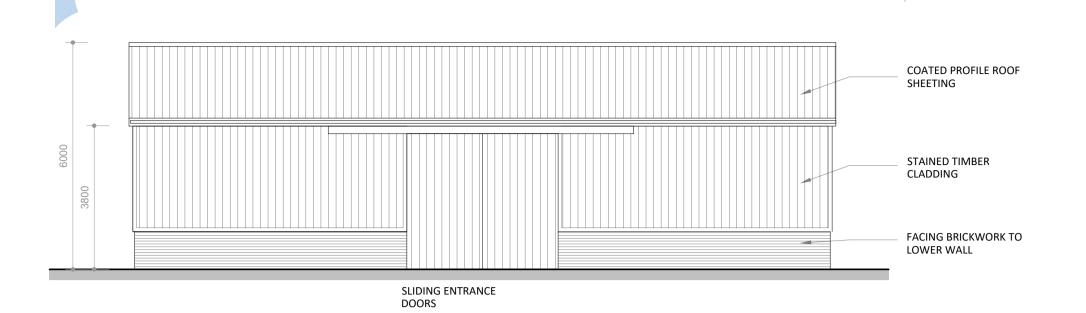

SIDE ELEVATION SCALE 1:100

**REAR ELEVATION** SCALE 1:100

FRONT ELEVATION

SCALE 1:100

SIDE ELEVATION SCALE 1:100

PLAN SCALE 1:100

**ROOF PLAN** 

PROPOSED STORAGE BARN

DRAWING TITLE

Proposed Storage Barn

PROJECT NO. DRAWING NO. REV

SIZE A1 ISSUE DATE 10-Sep-18 SCALE 1:100 STATUS Planning OX17 3HN

© COPY RIGHT Creation Design Ltd Registered in England No. 8240522. The COPY RIGHT & THE CONTENT OF THIS DRAWING IS OWNED BY CREATION DESIGN LTD & CANNOT BE REPRODUCED PHYSICALLY OR ELECTRONICALLY WITH OUT PERMISSION FILE ADDERBURY P18-077- PLANNING.DWG