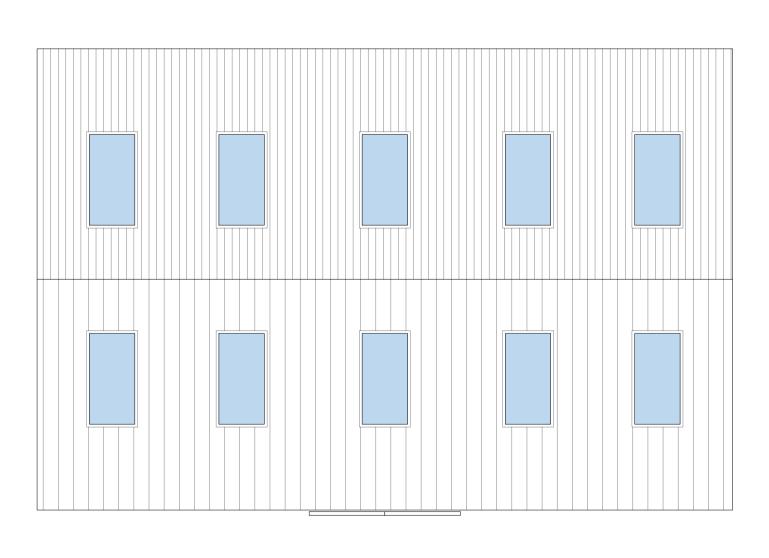

SIDE ELEVATION SCALE 1:100

**REAR ELEVATION** SCALE 1:100

FRONT ELEVATION

SCALE 1:100

SIDE ELEVATION SCALE 1:100

PLAN SCALE 1:100

**ROOF PLAN** 

PROPOSED STORAGE BARN

DRAWING TITLE

Proposed Storage Barn

PROJECT NO. DRAWING NO. REV

SIZE A1 ISSUE DATE 10-Sep-18 SCALE 1:100 STATUS Planning OX17 3HN

© COPY RIGHT Creation Design Ltd Registered in England No. 8240522. The COPY RIGHT & THE CONTENT OF THIS DRAWING IS OWNED BY CREATION DESIGN LTD & CANNOT BE REPRODUCED PHYSICALLY OR ELECTRONICALLY WITH OUT PERMISSION FILE ADDERBURY P18-077- PLANNING.DWG