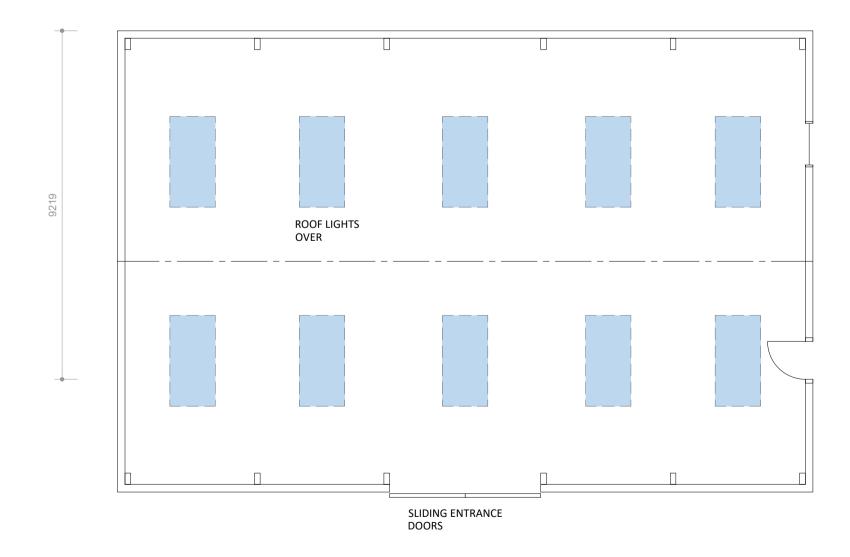

SIDE ELEVATION SCALE 1:100

**REAR ELEVATION** SCALE 1:100

FRONT ELEVATION

SCALE 1:100

SIDE ELEVATION SCALE 1:100

PLAN SCALE 1:100

**ROOF PLAN** 

PROPOSED STORAGE BARN

DRAWING TITLE

Proposed Storage Barn

PROJECT NO. DRAWING NO. REV

SIZE A1 ISSUE DATE 10-Sep-18 SCALE 1:100 STATUS Planning OX17 3HN

© COPY RIGHT Creation Design Ltd Registered in England No. 8240522. The COPY RIGHT & THE CONTENT OF THIS DRAWING IS OWNED BY CREATION DESIGN LTD & CANNOT BE REPRODUCED PHYSICALLY OR ELECTRONICALLY WITH OUT PERMISSION FILE ADDERBURY P18-077- PLANNING.DWG