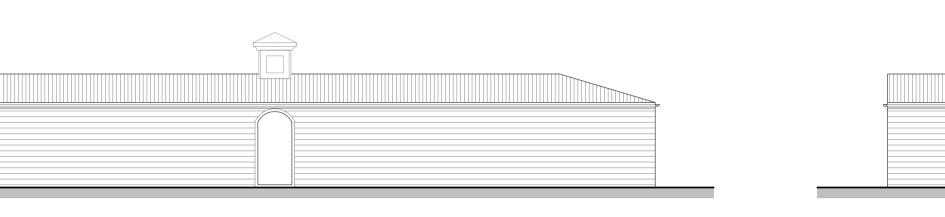

FRONT ELEVATION SCALE 1:100

REAR ELEVATION SCALE 1:100

STABLE 1 **INTERNAL ELEVATION 2** SCALE 1:100

SHEETING

SIDE ELEVATION SCALE 1:100

ROOF PLAN SCALE 1:100

| 0    | 1m      | 2 | 3 | 4m | 5m |
|------|---------|---|---|----|----|
| 1:10 | 0 SCALE |   |   |    |    |
|      |         |   |   |    |    |