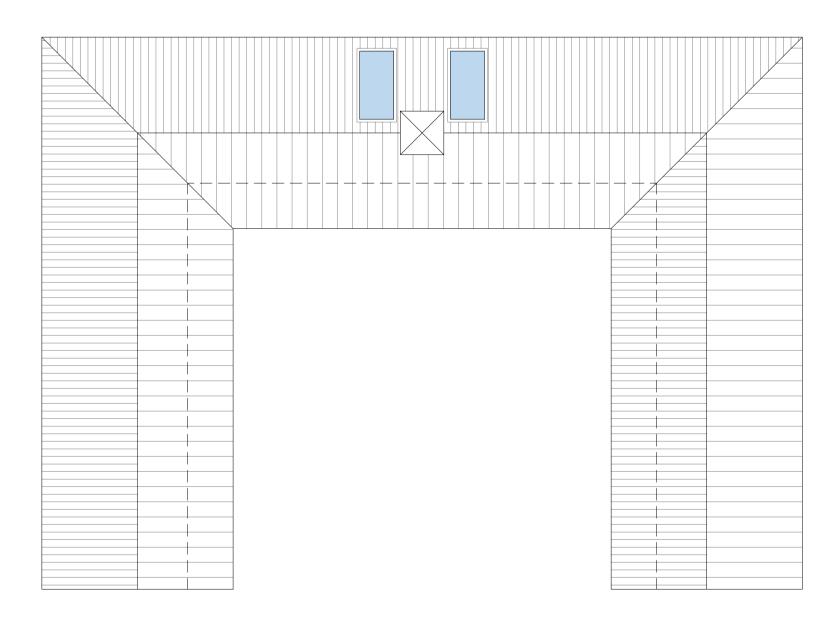

FRONT ELEVATION SCALE 1:100

REAR ELEVATION SCALE 1:100

STABLE 1 **INTERNAL ELEVATION 2** SCALE 1:100

SHEETING

SIDE ELEVATION SCALE 1:100

ROOF PLAN SCALE 1:100

| 0    | 1m      | 2 | 3 | 4m | 5m |
|------|---------|---|---|----|----|
| 1:10 | 0 SCALE |   |   |    |    |
|      |         |   |   |    |    |