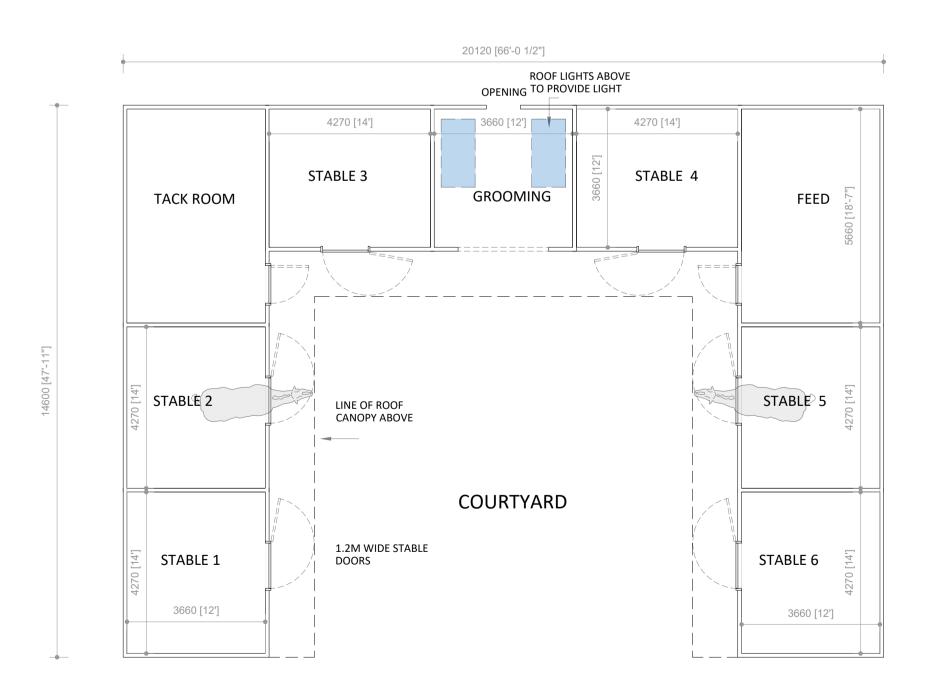

ТАСК

STABLE 2

CLIENT MRS K. MACDONALD PROJECT ADDERBURY HILL BARN MILTON ROAD ADDERBURY, OXON OX17 3HN

REV DATE DESCRIPTION

DRAWING TITLE Proposed Stables

PROJECT NO. DRAWING NO. REV

P18-077 03 size A1 issue date 10-sep-18 scale 1:100 status Planning