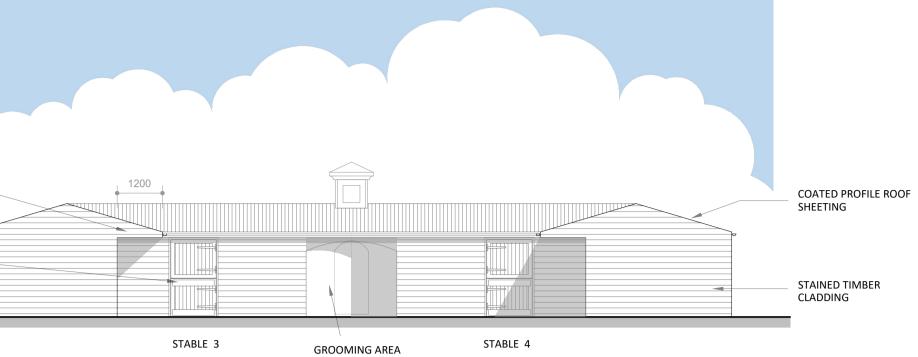

FRONT ELEVATION SCALE 1:100

REAR ELEVATION SCALE 1:100

STABLE 1 **INTERNAL ELEVATION 2** SCALE 1:100

SHEETING

SIDE ELEVATION SCALE 1:100

ROOF PLAN SCALE 1:100

| 0    | 1m      | 2 | 3 | 4m | 5m |
|------|---------|---|---|----|----|
| 1:10 | 0 SCALE |   |   |    |    |
|      |         |   |   |    |    |