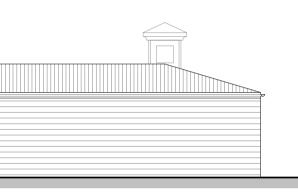

SIDE ELEVATION SCALE 1:100

**INTERNAL ELEVATION 1** 

SCALE 1:100

1200

FEED

STABLE 5

STABLE 6

1.2 M ROOF OVERHANG CANOPY 1.2 M WIDE STABLE DOORS

FRONT ELEVATION SCALE 1:100

REAR ELEVATION SCALE 1:100

STABLE 1 **INTERNAL ELEVATION 2** SCALE 1:100

SHEETING

SIDE ELEVATION SCALE 1:100

ROOF PLAN SCALE 1:100

| 0    | 1m      | 2 | 3 | 4m | 5m |
|------|---------|---|---|----|----|
| 1:10 | 0 SCALE |   |   |    |    |
|      |         |   |   |    |    |