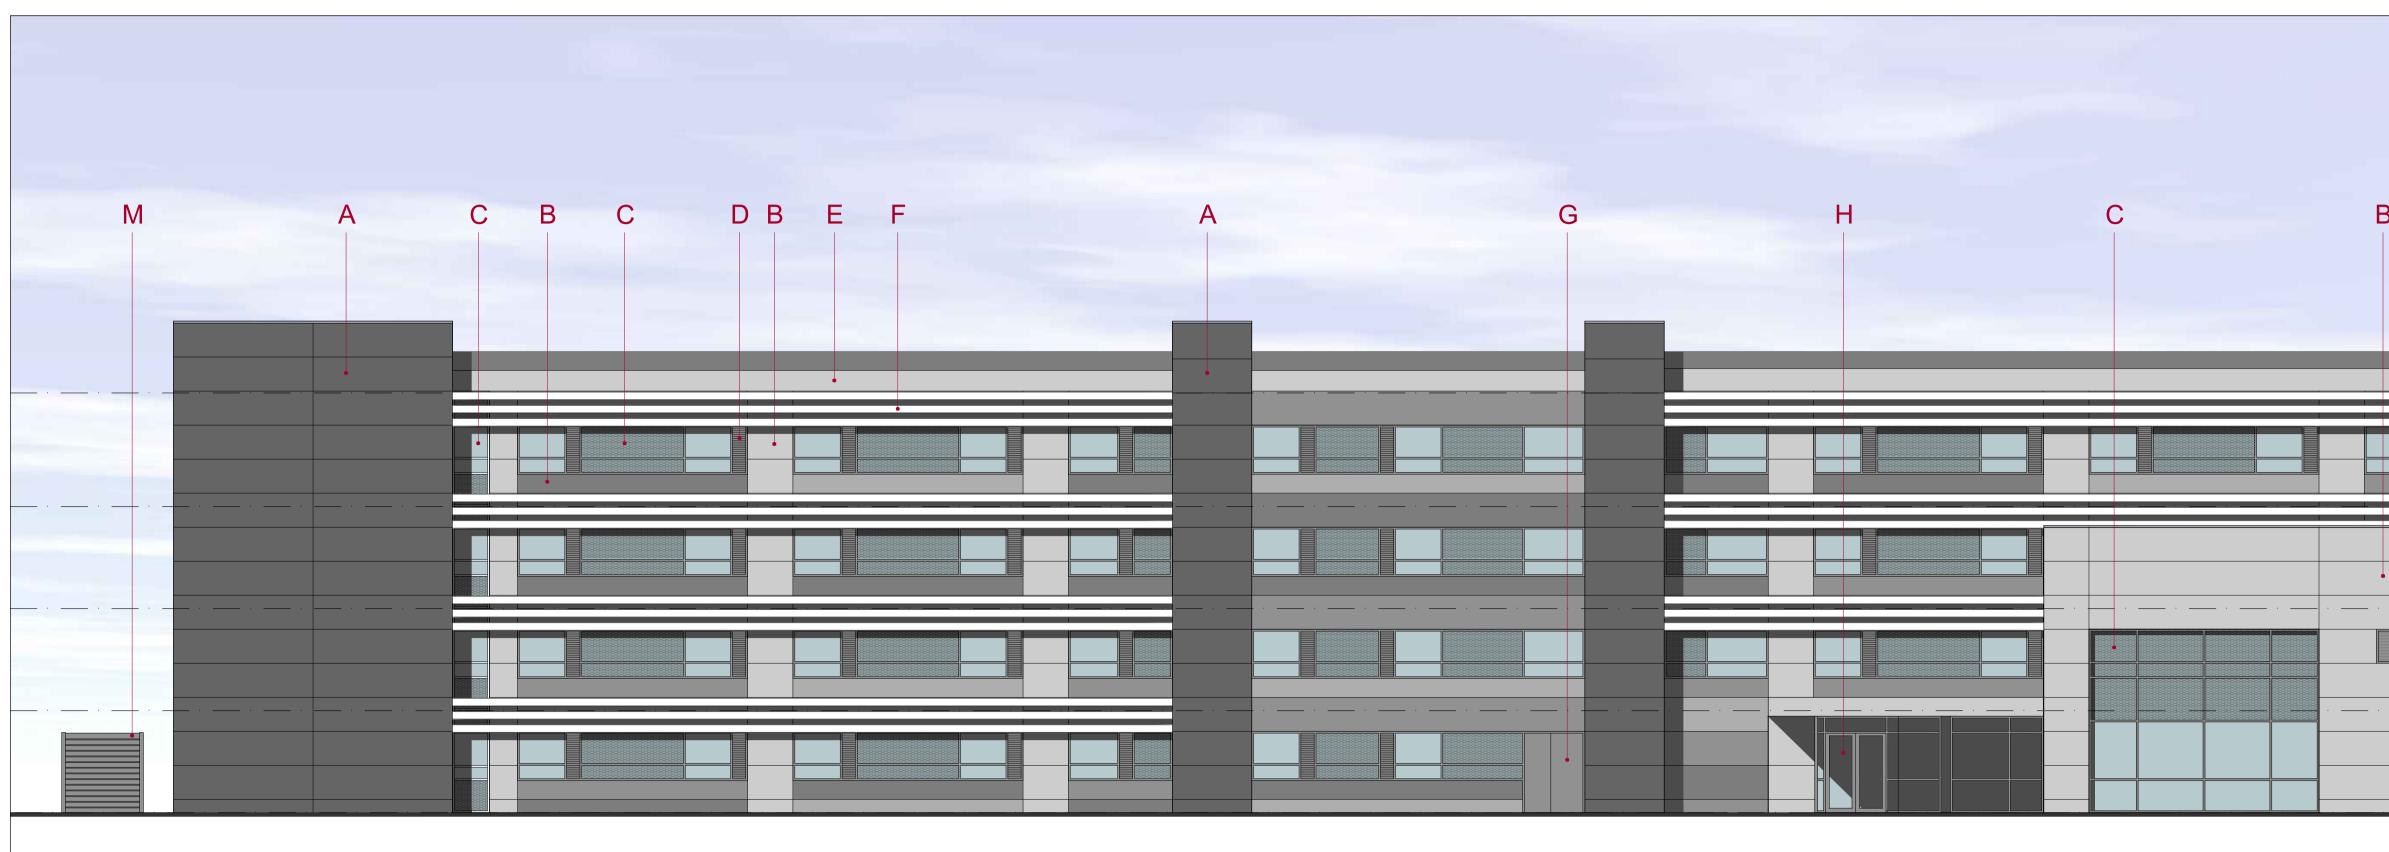

## MATERIALS KEY

- A FIBRE CEMENT RAINSCREEN CLADDING COLOUR DARK GREY
- **B** POWDER COATED INSULATED CLADDING PANELS -VARIED PALETTE OF 3 TONES OF GREY / TBA
- C POWDER COATED ALUMINIUM TRIPLE GLAZED WINDOW SYSTEM - FRAME COLOUR DARK GREY - WITH OPAQUE GLAZED SPANDREL PANELS AS INDICATED
- D LOUVRED PANELS WITHIN GLAZING SYSTEM TO ACCOMODATE AIR INTAKE AND EXTRACT - POWDER COATED TO MATCH FRAME COLOUR
- E PROJECTING POWDER COATED ALUMINIUM EAVES BEAM COLOUR GREY / TBA
- **F** ALUMINIUM FIXED BLADE BRISE SOLEIL WINDOW SHADING COLOUR GREY / TBA
- G SOLID EXTERNAL ALUMINIUM DOORS COLOUR GREY / TBA
- H ALUMINIUM DOUBLE GLAZED ENTRANCE DOORS -COLOUR GREY / TBA
- J SOLID STEEL GATES TO SERVICE YARD POWDER COATED GREY COLOUR TBA
- K POWDER COATED STEEL ESCAPE STAIR WITH OPEN WIRE GUARDING COLOUR GREY / TBA
- L ALUMINIUM FIXED LOUVRE PANELS COLOUR GREY / TBA
- M LOUVRED ALUMINIUM SCREENING TO CONDENSOR UNITS