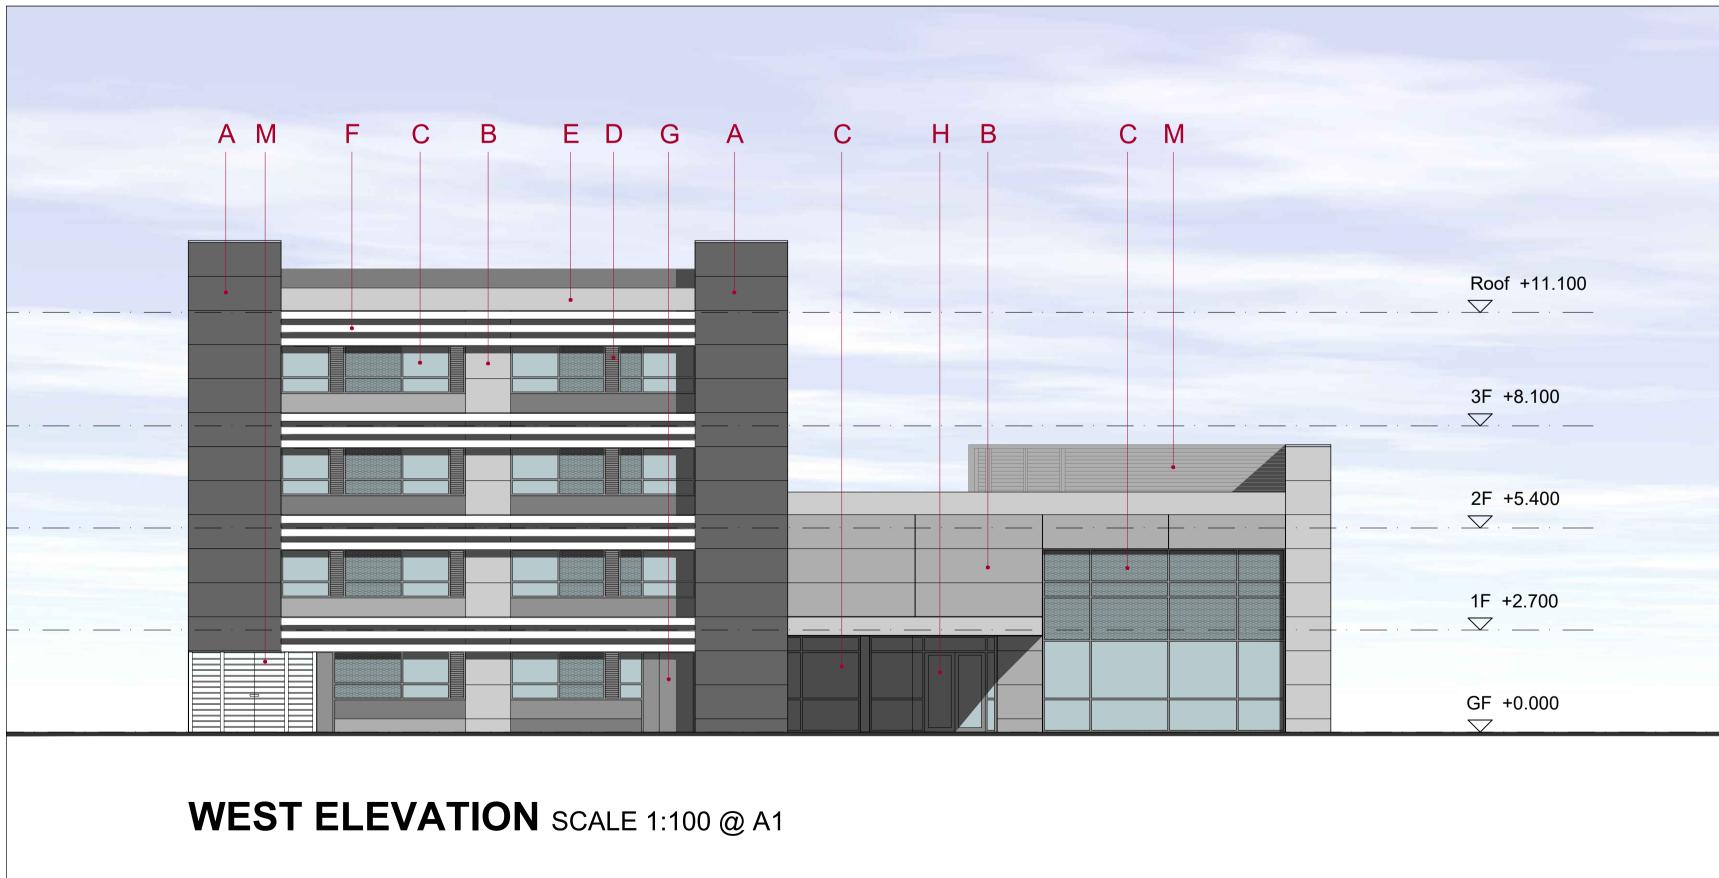

## MATERIALS KEY

- A FIBRE CEMENT RAINSCREEN CLADDING COLOUR DARK GREY
- **B** POWDER COATED INSULATED CLADDING PANELS -VARIED PALETTE OF 3 TONES OF GREY / TBA
- C POWDER COATED ALUMINIUM TRIPLE GLAZED WINDOW SYSTEM - FRAME COLOUR DARK GREY - WITH OPAQUE GLAZED SPANDREL PANELS AS INDICATED
- D LOUVRED PANELS WITHIN GLAZING SYSTEM TO ACCOMODATE AIR INTAKE AND EXTRACT - POWDER COATED TO MATCH FRAME COLOUR
- E PROJECTING POWDER COATED ALUMINIUM EAVES BEAM COLOUR GREY / TBA
- **F** ALUMINIUM FIXED BLADE BRISE SOLEIL WINDOW SHADING COLOUR GREY / TBA
- G SOLID EXTERNAL ALUMINIUM DOORS COLOUR GREY / TBA
- H ALUMINIUM DOUBLE GLAZED ENTRANCE DOORS -COLOUR GREY / TBA
- J SOLID STEEL GATES TO SERVICE YARD POWDER COATED GREY COLOUR TBA
- K POWDER COATED STEEL ESCAPE STAIR WITH OPEN WIRE GUARDING COLOUR GREY / TBA
- L ALUMINIUM FIXED LOUVRE PANELS COLOUR GREY / TBA
- M LOUVRED ALUMINIUM SCREENING TO CONDENSOR UNITS