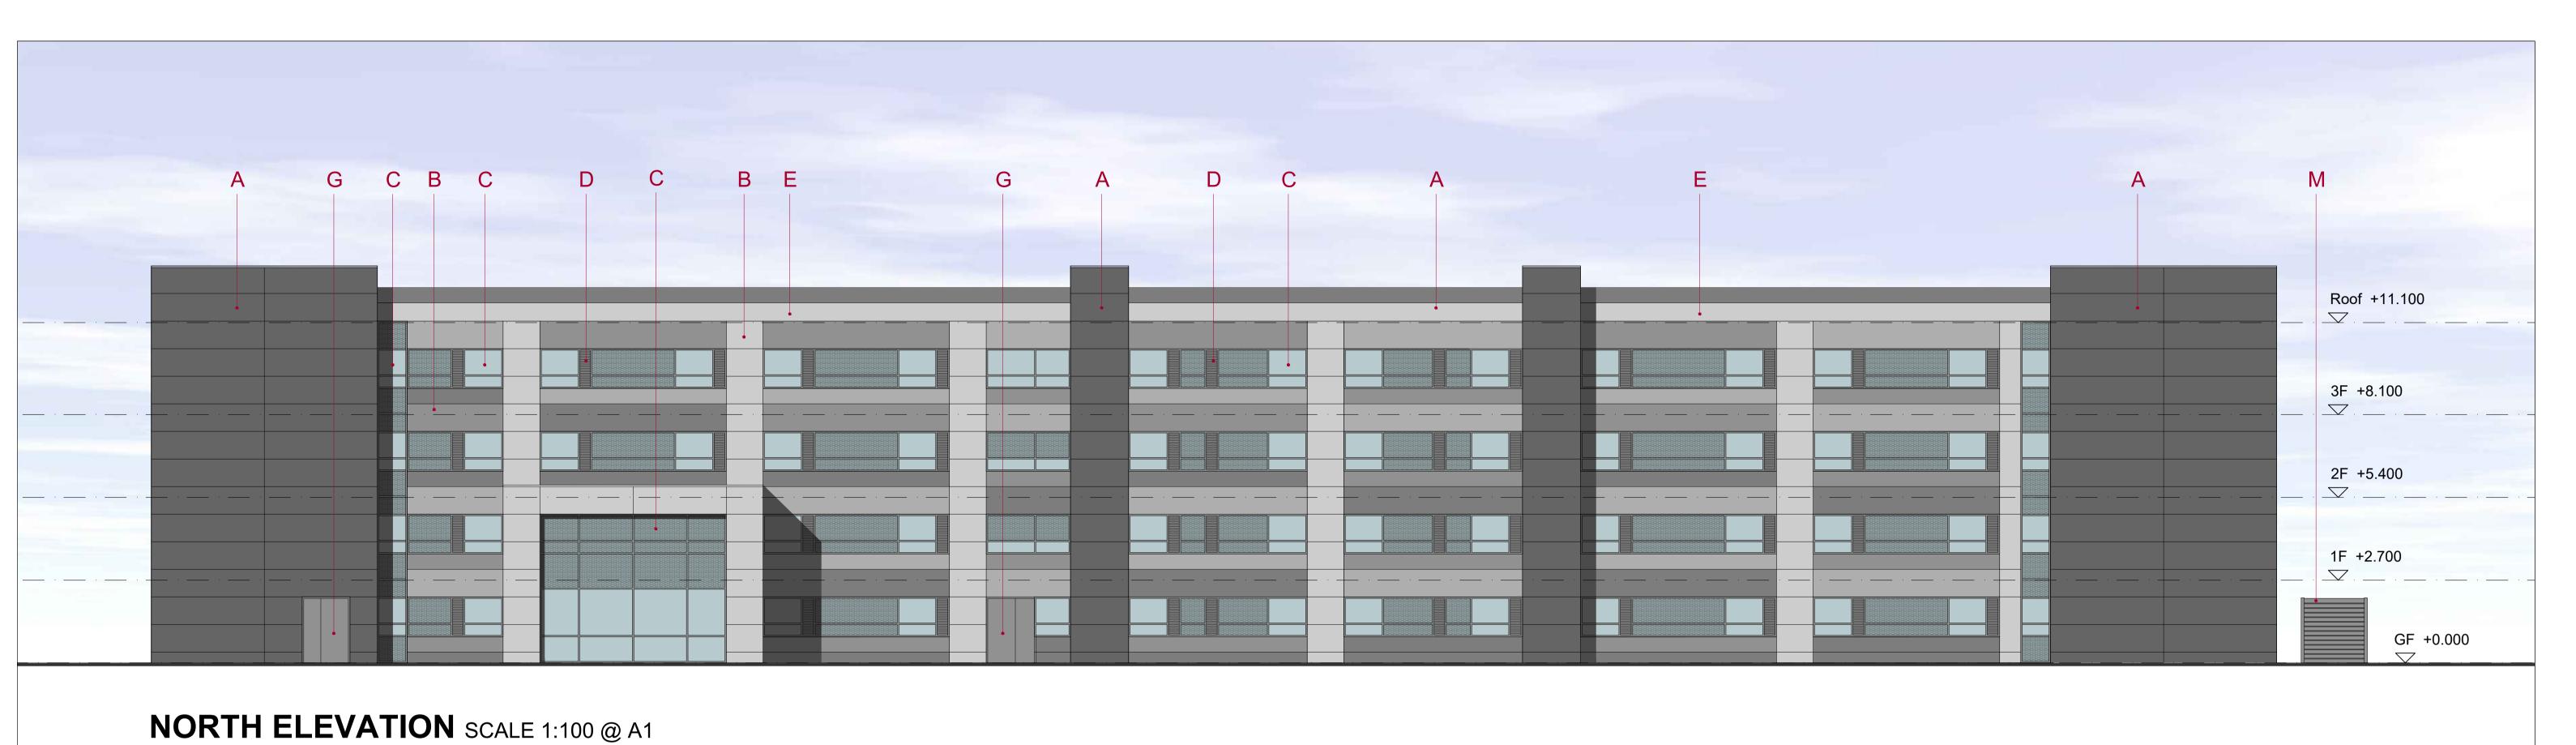

## MATERIALS KEY

- A FIBRE CEMENT RAINSCREEN CLADDING COLOUR DARK GREY
- **B** POWDER COATED INSULATED CLADDING PANELS VARIED PALETTE OF 3 TONES OF GREY / TBA
- C POWDER COATED ALUMINIUM TRIPLE GLAZED WINDOW SYSTEM FRAME COLOUR DARK GREY WITH OPAQUE GLAZED SPANDREL PANELS AS INDICATED
- D LOUVRED PANELS WITHIN GLAZING SYSTEM TO ACCOMODATE AIR INTAKE AND EXTRACT POWDER COATED TO MATCH FRAME COLOUR
- PROJECTING POWDER COATED ALUMINIUM EAVES BEAM
   COLOUR GREY / TBA
- F ALUMINIUM FIXED BLADE BRISE SOLEIL WINDOW SHADING COLOUR GREY / TBA
- G SOLID EXTERNAL ALUMINIUM DOORS COLOUR GREY /
- **H** ALUMINIUM DOUBLE GLAZED ENTRANCE DOORS COLOUR GREY / TBA
- J SOLID STEEL GATES TO SERVICE YARD POWDER COATED GREY COLOUR TBA
- K POWDER COATED STEEL ESCAPE STAIR WITH OPEN WIRE GUARDING - COLOUR GREY / TBA
- L ALUMINIUM FIXED LOUVRE PANELS COLOUR GREY /
- M LOUVRED ALUMINIUM SCREENING TO CONDENSOR UNITS

REV A: SECOND FLOOR PLANT, RESTAURANT GLAZING AND LOUVRES UPDATED, COMPOUND ADDED 18.10.17 DRAWN DATE VER DRAWN REVISION ALLISON PIKE ARCHITECTS & DESIGNERS 7 Buxton Road West, Disley,
Stockport, Cheshire, SK12 2AE.
Website: www.allisonpike.com

Telephone: 01663 763000
Facsimile: 01663 766772
Email: studio@allisonpike.com © Allison Pike Partnership Limited. PREMIER INN OXFORD TECHNOLOGY PARK PLANNING DRAWING PROPOSED ELEVATIONS 2 1:100 @ A1 DRAWING No AP19 PI662