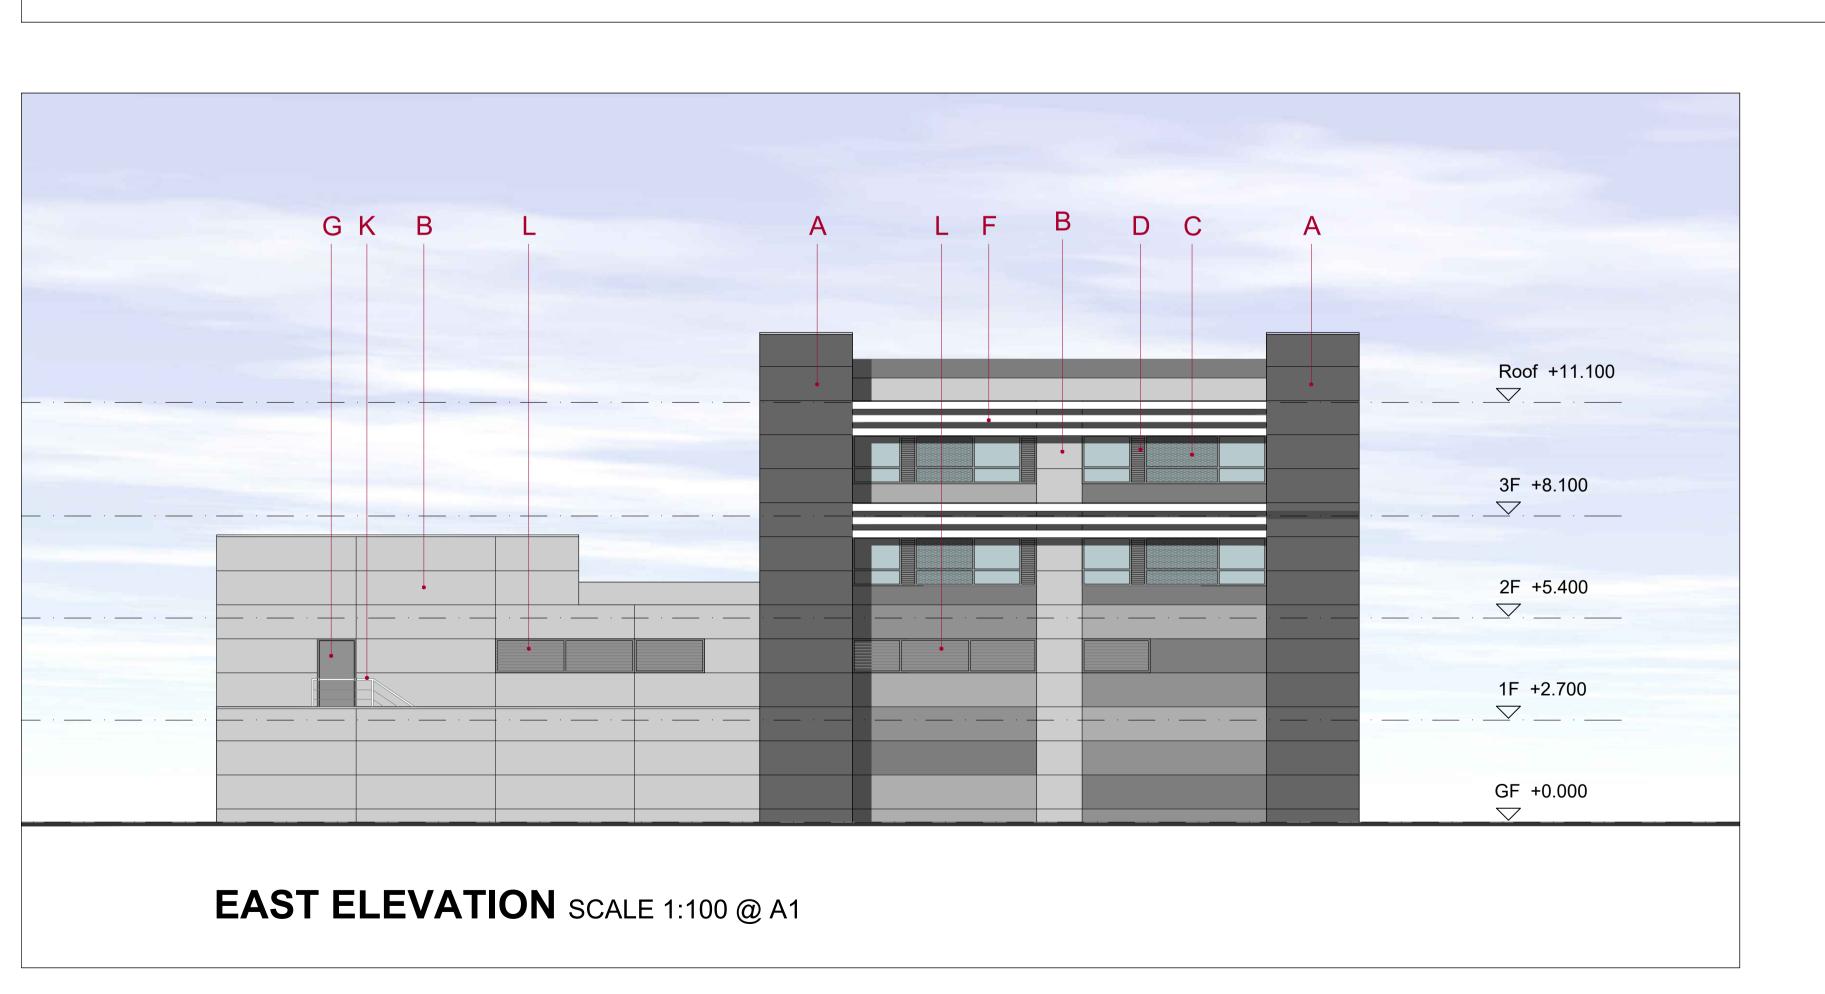

## MATERIALS KEY

- A FIBRE CEMENT RAINSCREEN CLADDING COLOUR DARK GREY
- **B** POWDER COATED INSULATED CLADDING PANELS VARIED PALETTE OF 3 TONES OF GREY / TBA
- C POWDER COATED ALUMINIUM TRIPLE GLAZED WINDOW SYSTEM FRAME COLOUR DARK GREY WITH OPAQUE GLAZED SPANDREL PANELS AS INDICATED
- D LOUVRED PANELS WITHIN GLAZING SYSTEM TO ACCOMODATE AIR INTAKE AND EXTRACT POWDER COATED TO MATCH FRAME COLOUR
- PROJECTING POWDER COATED ALUMINIUM EAVES BEAM
   COLOUR GREY / TBA
- F ALUMINIUM FIXED BLADE BRISE SOLEIL WINDOW SHADING COLOUR GREY / TBA
- G SOLID EXTERNAL ALUMINIUM DOORS COLOUR GREY /
- **H** ALUMINIUM DOUBLE GLAZED ENTRANCE DOORS COLOUR GREY / TBA
- J SOLID STEEL GATES TO SERVICE YARD POWDER COATED GREY COLOUR TBA
- K POWDER COATED STEEL ESCAPE STAIR WITH OPEN WIRE GUARDING - COLOUR GREY / TBA
- L ALUMINIUM FIXED LOUVRE PANELS COLOUR GREY /
- M LOUVRED ALUMINIUM SCREENING TO CONDENSOR UNITS

REV A: SECOND FLOOR PLANT, RESTAURANT GLAZING AND LOUVRES UPDATED, COMPOUND ADDED 18.10.17 DRAWN DATE VER DRAWN REVISION ALLISON PIKE ARCHITECTS & DESIGNERS 7 Buxton Road West, Disley,
Stockport, Cheshire, SK12 2AE.
Website: www.allisonpike.com

Telephone: 01663 763000
Facsimile: 01663 766772
Email: studio@allisonpike.com © Allison Pike Partnership Limited. PREMIER INN OXFORD TECHNOLOGY PARK PLANNING DRAWING PROPOSED ELEVATIONS 2 1:100 @ A1 DRAWING No AP19 PI662