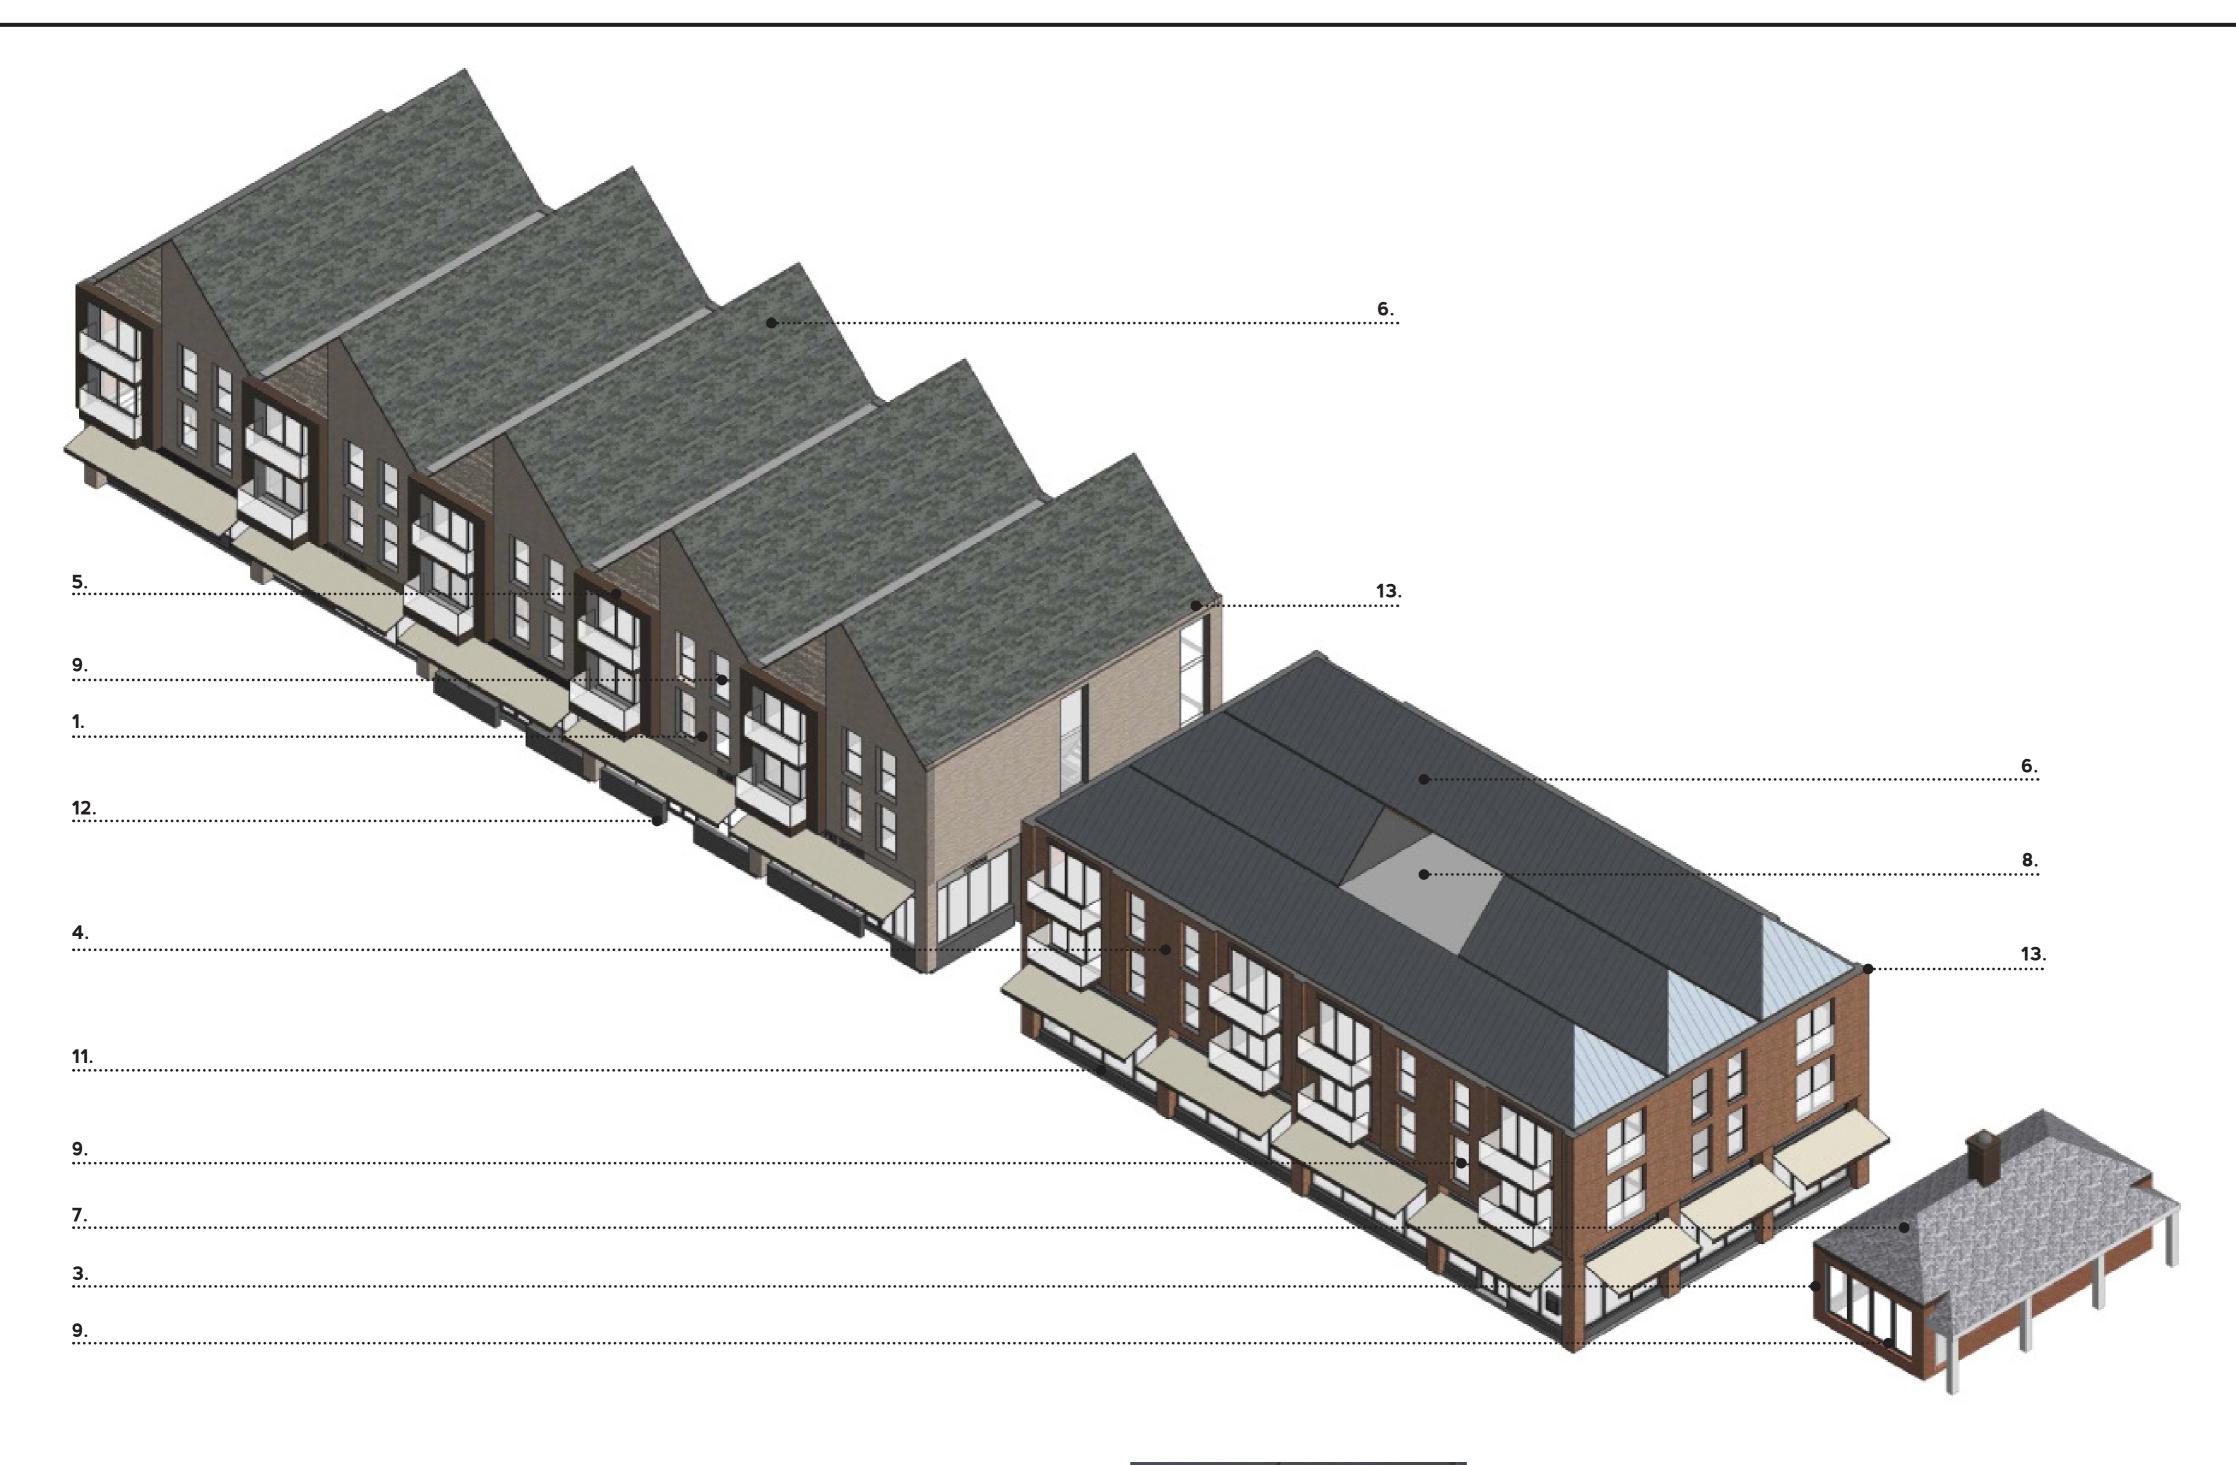

Facing Brickwork (Marziale)

Standing Seam Rainscreen Cladding

Facing Brickwork (Audley Red Mixture Stock)

Reclaimed Brickwork

Window Frame (RAL 7016)

- Facing Brickwork (Buff) **Description:** Wienerberger Manufacturer: Specification: Marziale (102.5x65x 15mm)
- Below DPC Engineering Brickwork **Description:** Wienerberger Manufacturer: Staffordshire Smooth Blue (102.5x65x215mm) Specification:
- Reclaimed Brickwork (to Match Existing) Description: Manufacturer: N/A
- Facing Brickwork (Red) **Description:** Manufacturer: **Ibstock** Specification: **Audley Red Mixture Stock**

N/A

Specification:

- Description: Manufacturer: Colour:
- Metal Standing Seam Rainscreen Cladding VM Zinc Pigmento-Green
  - **Description:** Slate Roof Tiles Marley Eternit Manufacturer: Rivendale Fibre Cement Slate Specification:
  - Description: Reclaimed Slate Roof Tiles N/A Manufacturer: N/A Specifaction:
  - Single Ply Roof Membrane (Flat Roofs) Description: Manufacturer: Sarnafil Specification: Lead Grey
- **Description:** Manufacturer: Specification: Colour:
- Description: Specification: Colour:
- Description: Specification: Colour:
  - Curtain Walling/ Shop Frontages (Block A) PPC Aluminium RAL 8019 (Grey Brown)

**External Window Frames** 

**External Door Frames** 

PPC Aluminium

RAL 7016 (Anthracite Grey)

RAL 7016 (Anthracite Grey)

Eurocell

Modus

- Curtain Walling/ Shop Frontages (Block B) **Description:** PPC Aluminium Specification: RAL 7016 (Anthracite Grey) Colour:
- Description: Fascias, Soffits and Parapet Copings Specification: PPC Aluminium RAL 7016 (Anthracite Grey) Colour: