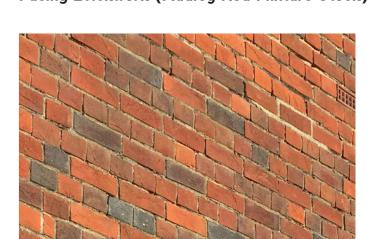

Facing Brickwork (Marziale)

Standing Seam Rainscreen Cladding

Facing Brickwork (Audley Red Mixture Stock)

Reclaimed Brickwork

Window Frame (RAL 7016)

- Facing Brickwork (Buff) **Description:** Wienerberger Manufacturer: Specification: Marziale (102.5x65x 15mm)
- Below DPC Engineering Brickwork **Description:** Wienerberger Manufacturer: Staffordshire Smooth Blue (102.5x65x215mm) Specification:
- Reclaimed Brickwork (to Match Existing) Description: Manufacturer: N/A
- Facing Brickwork (Red) **Description:** Manufacturer: **Ibstock** Specification: **Audley Red Mixture Stock**