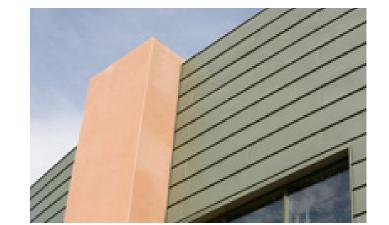

Facing Brickwork (Marziale)

Standing Seam Rainscreen Cladding

Facing Brickwork (Audley Red Mixture Stock)

Reclaimed Brickwork

Window Frame (RAL 7016)

- Facing Brickwork (Buff) **Description:** Wienerberger Manufacturer: Specification: Marziale (102.5x65x 15mm)
- Below DPC Engineering Brickwork **Description:** Wienerberger Manufacturer: Staffordshire Smooth Blue (102.5x65x215mm) Specification:
- Reclaimed Brickwork (to Match Existing) Description: Manufacturer: N/A
- Facing Brickwork (Red) **Description:** Manufacturer: **Ibstock** Specification: **Audley Red Mixture Stock**

N/A

Specification:

- Description: Manufacturer: Colour:
- Metal Standing Seam Rainscreen Cladding VM Zinc Pigmento-Green
  - **Description:** Slate Roof Tiles Marley Eternit Manufacturer: Rivendale Fibre Cement Slate Specification:
  - Description: Reclaimed Slate Roof Tiles N/A Manufacturer: N/A Specifaction:
  - Single Ply Roof Membrane (Flat Roofs) Description: Manufacturer: Sarnafil Specification: Lead Grey
- **Description:** Manufacturer: Specification: Colour:
- Description: Specification: Colour:
- Description: Specification: Colour:
  - Curtain Walling/ Shop Frontages (Block A) PPC Aluminium RAL 8019 (Grey Brown)