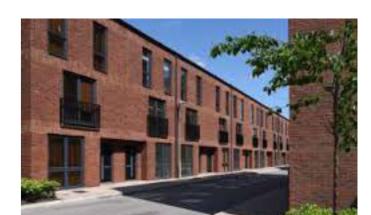

Facing Brickwork (Marziale)

Standing Seam Rainscreen Cladding

Facing Brickwork (Audley Red Mixture Stock)

Reclaimed Brickwork

Window Frame (RAL 7016)

- Facing Brickwork (Buff) **Description:** Wienerberger Manufacturer: Specification: Marziale (102.5x65x 15mm)
- Below DPC Engineering Brickwork **Description:** Wienerberger Manufacturer: Staffordshire Smooth Blue (102.5x65x215mm) Specification:
- Reclaimed Brickwork (to Match Existing) Description: Manufacturer: N/A
- Facing Brickwork (Red) **Description:** Manufacturer: **Ibstock** Specification: **Audley Red Mixture Stock**