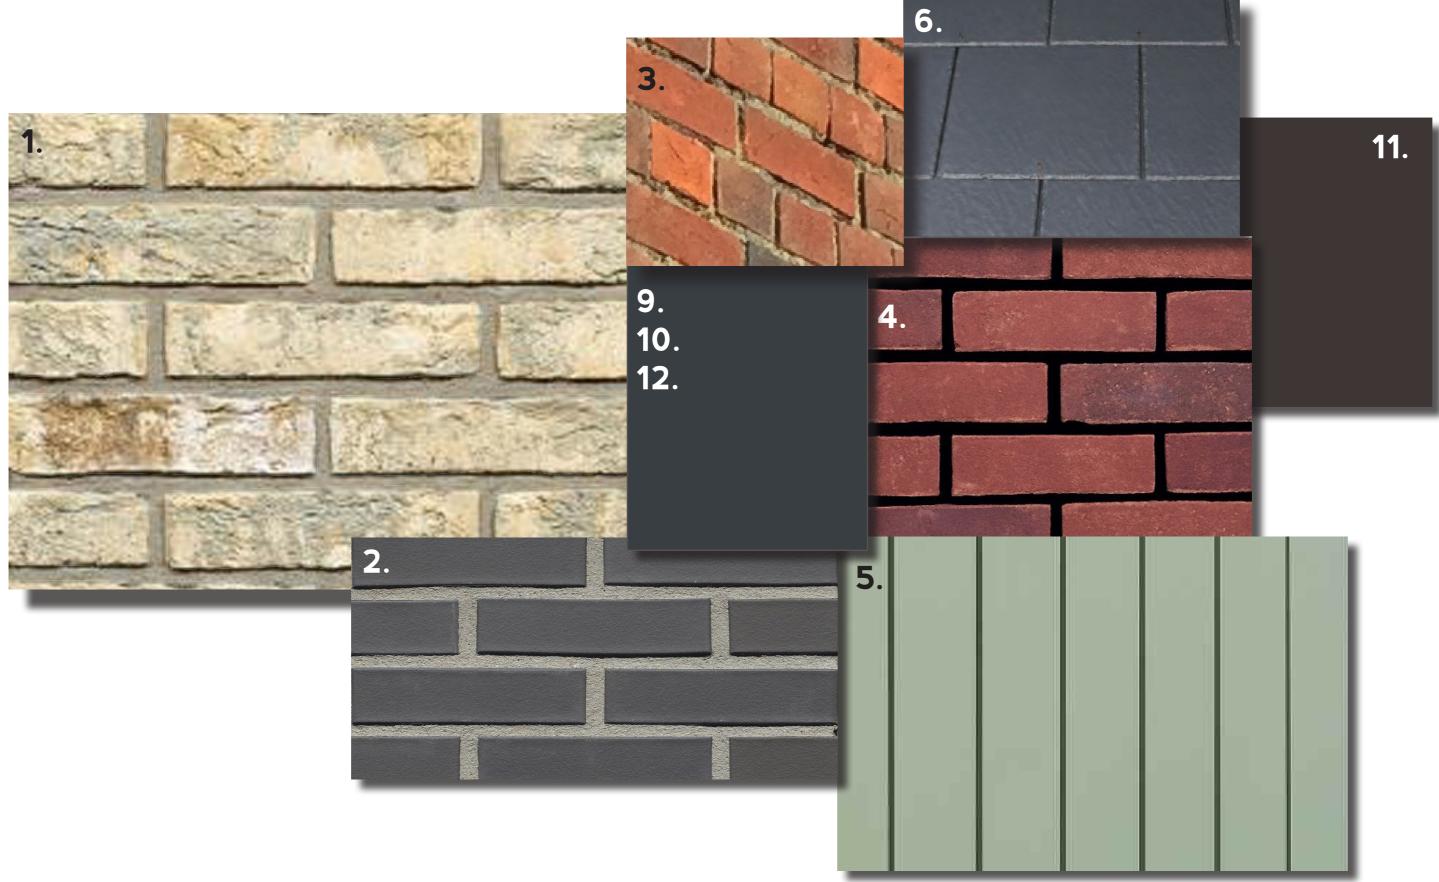

Facing Brickwork (Marziale)

Standing Seam Rainscreen Cladding

Facing Brickwork (Audley Red Mixture Stock)

Reclaimed Brickwork

Window Frame (RAL 7016)

- Facing Brickwork (Buff) **Description:** Wienerberger Manufacturer: Specification: Marziale (102.5x65x 15mm)
- Below DPC Engineering Brickwork **Description:** Wienerberger Manufacturer: Staffordshire Smooth Blue (102.5x65x215mm) Specification:
- Reclaimed Brickwork (to Match Existing) Description: Manufacturer: N/A
- Facing Brickwork (Red) **Description:** Manufacturer: **Ibstock** Specification: **Audley Red Mixture Stock**

N/A

Specification:

- Description: Manufacturer: Colour:
- Metal Standing Seam Rainscreen Cladding VM Zinc Pigmento-Green
  - **Description:** Slate Roof Tiles Marley Eternit Manufacturer: Rivendale Fibre Cement Slate Specification:
  - Description: Reclaimed Slate Roof Tiles N/A Manufacturer: N/A Specifaction:
  - Single Ply Roof Membrane (Flat Roofs) Description: Manufacturer: Sarnafil Specification: Lead Grey
- **Description:** Manufacturer: Specification: Colour:
- Description: Specification: Colour:
- Description: Specification: Colour:
  - Curtain Walling/ Shop Frontages (Block A) PPC Aluminium RAL 8019 (Grey Brown)

**External Window Frames** 

**External Door Frames** 

PPC Aluminium

RAL 7016 (Anthracite Grey)

RAL 7016 (Anthracite Grey)

Eurocell

Modus

- Curtain Walling/ Shop Frontages (Block B) **Description:** PPC Aluminium Specification: RAL 7016 (Anthracite Grey) Colour:
- Description: Fascias, Soffits and Parapet Copings Specification: PPC Aluminium RAL 7016 (Anthracite Grey) Colour: