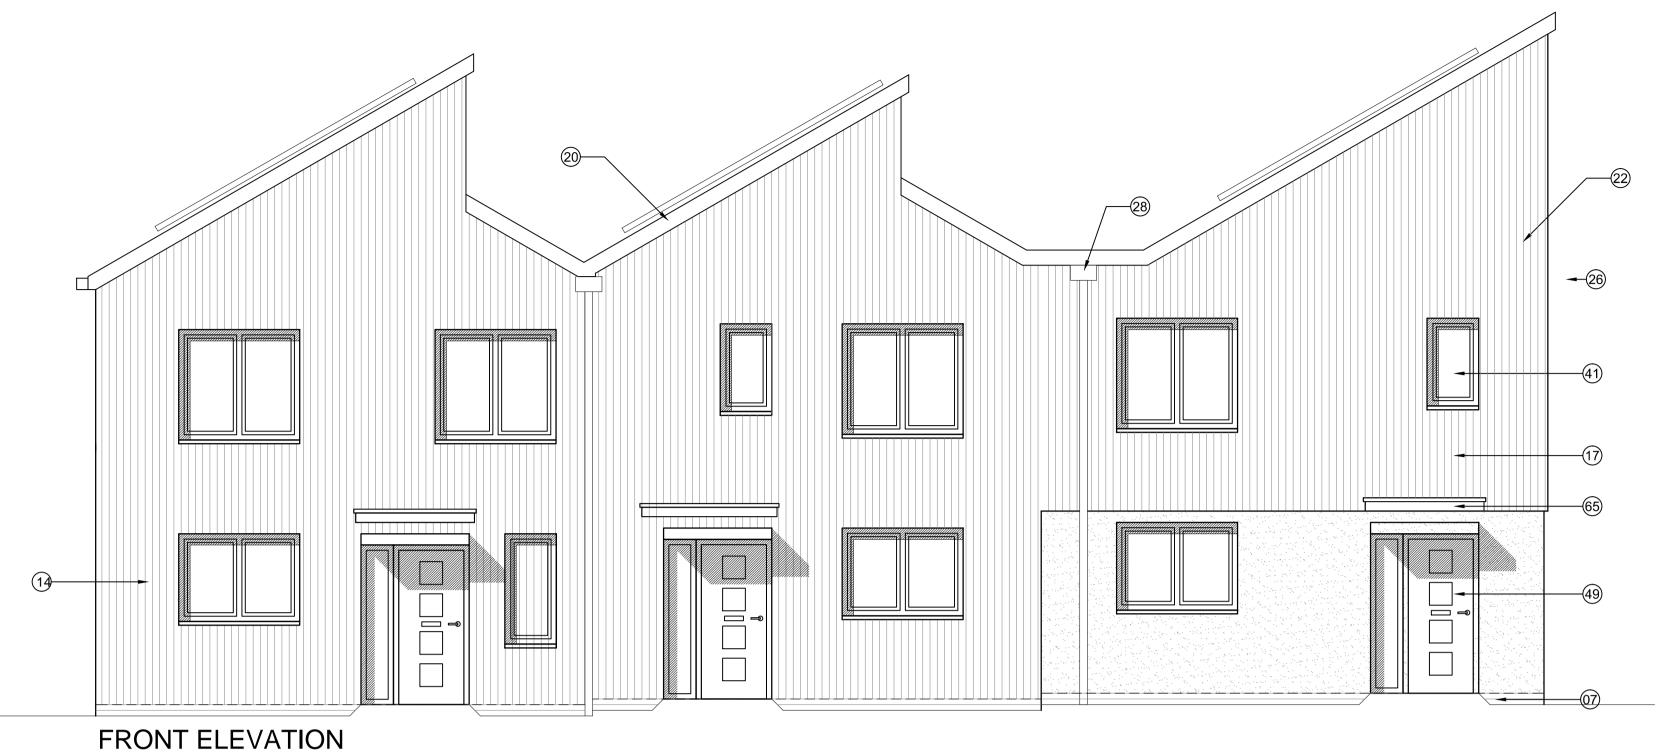

**Plot 260** 

3 Bed 5 Person - Private

**Plot 259** 

2 Bed 4 Person - Private

**Plot 258** 

2 Bed 4 Person - Private

Enriched [Higgs Young] Render / Timber clad Saw tooth - slate

PLOT 260 SIDE 1 ELEVATION

## **KEY TO MATERIALS & DETAILS**

- (07) Face brickwork plinth; type / colour: Ibstock 'Capital Multi Stock'; with natural colour bucket handle mortar joints.
- 14) Through colour render; colour: Ivory
- 17) Vertical timber cladding [Thermowood; with natural untreated finish]
- 20 Marley 'Rivendale' composite slate and ridge tile
- South facing roof slope designated for PV array REF AA2699C/1.1/107
- 26 UPVC gutters & down pipes; colour: black. Fascia & soffit board; colour: White (Types 1&8); Grey RAL 7015 (Type 3)
- (28) Rain water hopper to match black upvc rain water goods
- 49 IG doorset GRP (NG range) Ref: XNG60 [type 5 dwellings]; Colours Door: to to be selected; Frame: White
- 60 Glazed side panel / fan light to match door
- 65) Flat roof entrance canopy; style to match dwelling type; colour to match windows and doors