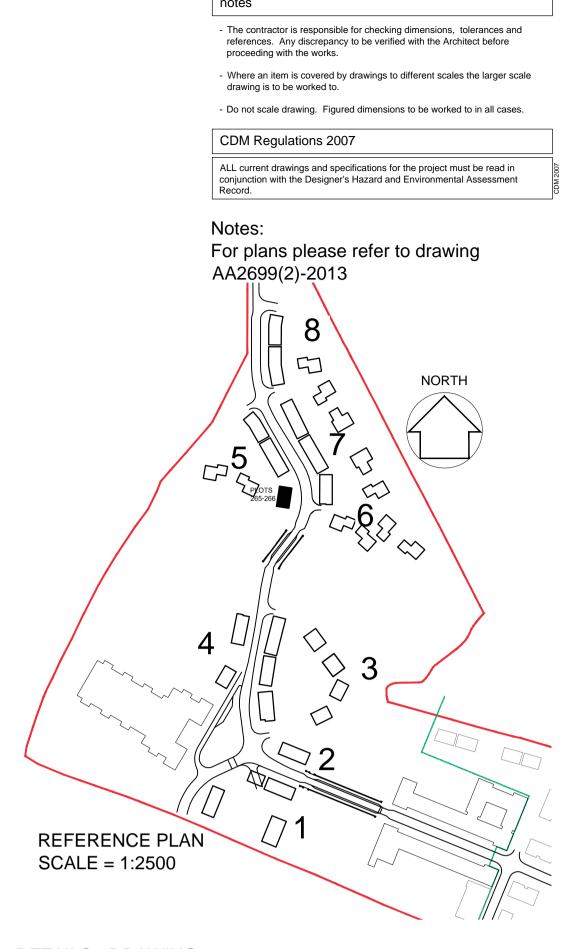

**Plot 265** 

Private

3 Bed 5 Person -

**Plot 266** 

3 Bed 5 Person -

Private TYPE -

Enriched (Higgs Young)

Render/Timber WALLS -Sawtooth (Slate) ROOF -

**Plot 265** 

3 Bed 5 Person -

Private

**Plot 266** 

3 Bed 5 Person -

**Private** 

**Plot 266** 3 Bed 5 Person -Private

**Plot 265** 3 Bed 5 Person -Private