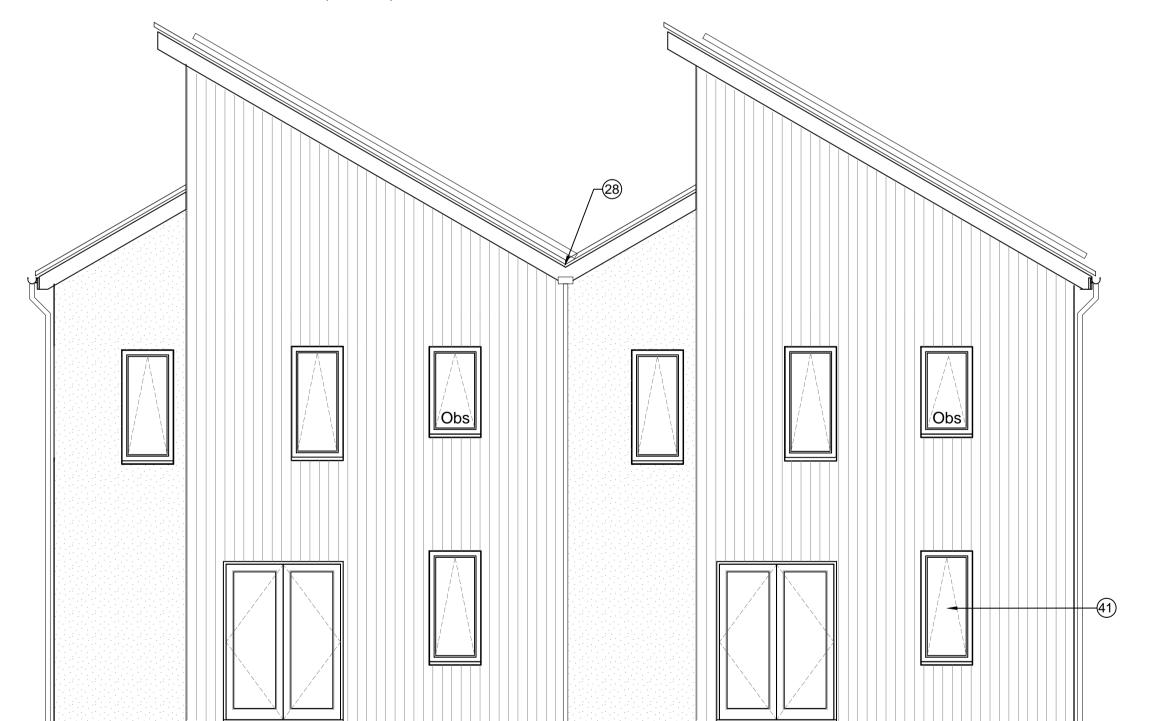

## **KEY TO MATERIALS & DETAILS**

- Face brickwork plinth; type / colour: Ibstock 'Capital Multi Stock'; with natural colour bucket handle mortar joints.
- 14) Through colour render; colour: Ivory
- (17) Vertical timber cladding [Thermowood; with natural untreated finish]
- 20 Marley 'Rivendale' composite slate and ridge tile
- South facing roof slope designated for PV array REF AA2699C/1.1/107
- (26) UPVC gutters & down pipes; colour: black. Fascia & soffit board; colour: White (Types 1&8); Grey RAL 7015 (Type 3)
- 28 Rain water hopper to match black upvc rain water goods (41) High performance triple glazed timber window or door; design to match house type; colour: Grey (RAL 7015)
- (49) IG doorset GRP (NG range) Ref: XNG60 [type 5 dwellings]; Colours Door: to to be selected; Frame: White
- GAP entrance canopy; style to match dwelling type; colour to match windows and doors

Denotes obscure glazing to bathroom or WC / Shower

Denotes opaque glazed window panel;Colour: black

**DETAILS - DRAWING:** AA2699(2)-6007

Title block corrected as clouded CL/ RS 11-01-2016 A 16-10-2014 First issue: JW/MB rev revision/author/checker purpose of issue **PLANNING BICESTER ECO TOWN** EXEMPLAR SITE PHASE 2 **ELEVATIONS** PLOTS 265 - 266