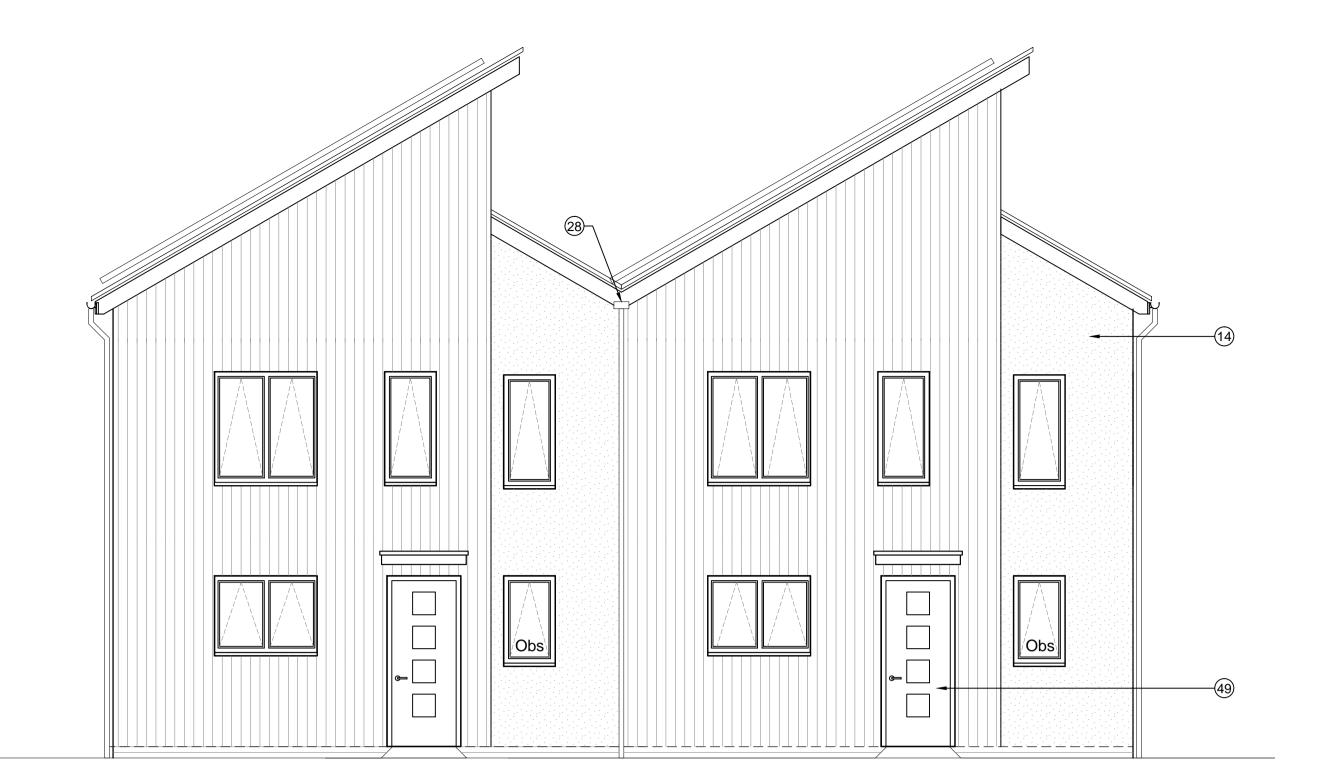

**Plot 265** 

Private

3 Bed 5 Person -

**Plot 266** 

3 Bed 5 Person -

Private TYPE -

Enriched (Higgs Young)

Render/Timber WALLS -Sawtooth (Slate) ROOF -

**Plot 265** 

3 Bed 5 Person -

Private

**Plot 266** 

3 Bed 5 Person -

**Private** 

**Plot 266** 3 Bed 5 Person -Private

**Plot 265** 3 Bed 5 Person -Private

## **KEY TO MATERIALS & DETAILS**

- Face brickwork plinth; type / colour: Ibstock 'Capital Multi Stock'; with natural colour bucket handle mortar joints.
- 14) Through colour render; colour: Ivory
- (17) Vertical timber cladding [Thermowood; with natural untreated finish]
- 20 Marley 'Rivendale' composite slate and ridge tile
- South facing roof slope designated for PV array REF AA2699C/1.1/107
- (26) UPVC gutters & down pipes; colour: black. Fascia & soffit board; colour: White (Types 1&8); Grey RAL 7015 (Type 3)
- 28 Rain water hopper to match black upvc rain water goods (41) High performance triple glazed timber window or door; design to match house type; colour: Grey (RAL 7015)
- (49) IG doorset GRP (NG range) Ref: XNG60 [type 5 dwellings]; Colours Door: to to be selected; Frame: White
- GAP entrance canopy; style to match dwelling type; colour to match windows and doors

Denotes obscure glazing to bathroom or WC / Shower

Denotes opaque glazed window panel;Colour: black

**DETAILS - DRAWING:** AA2699(2)-6007

Title block corrected as clouded CL/ RS 11-01-2016 A 16-10-2014 First issue: JW/MB rev revision/author/checker purpose of issue **PLANNING BICESTER ECO TOWN** EXEMPLAR SITE PHASE 2 **ELEVATIONS** PLOTS 265 - 266