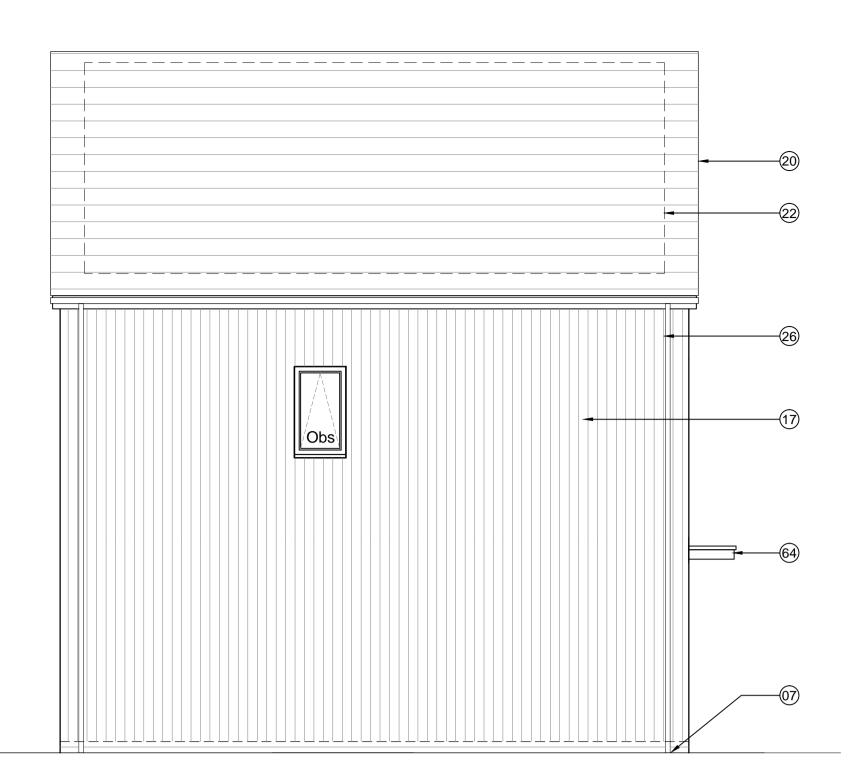

## **KEY TO MATERIALS & DETAILS**

- Face brickwork plinth; type / colour: Ibstock 'Capital Multi Stock'; with natural colour bucket handle mortar joints.
- 14) Through colour render; colour: Ivory
- (17) Vertical timber cladding [Thermowood; with natural untreated finish]
- 20 Marley 'Rivendale' composite slate and ridge tile
- South facing roof slope designated for PV array REF AA2699C/1.1/107
- (26) UPVC gutters & down pipes; colour: black. Fascia & soffit board; colour: White (Types 1&8); Grey RAL 7015 (Type 3)
- 28 Rain water hopper to match black upvc rain water goods (41) High performance triple glazed timber window or door; design to match house type; colour: Grey (RAL 7015)
- (49) IG doorset GRP (NG range) Ref: XNG60 [type 5 dwellings]; Colours Door: to to be selected; Frame: White
- GAP entrance canopy; style to match dwelling type; colour to match windows and doors

Denotes obscure glazing to bathroom or WC / Shower

Denotes opaque glazed window panel;Colour: black

**DETAILS - DRAWING:** AA2699(2)-6007

Title block corrected as clouded CL/ RS 11-01-2016 A 16-10-2014 First issue: JW/MB rev revision/author/checker purpose of issue **PLANNING BICESTER ECO TOWN** EXEMPLAR SITE PHASE 2 **ELEVATIONS** PLOTS 265 - 266