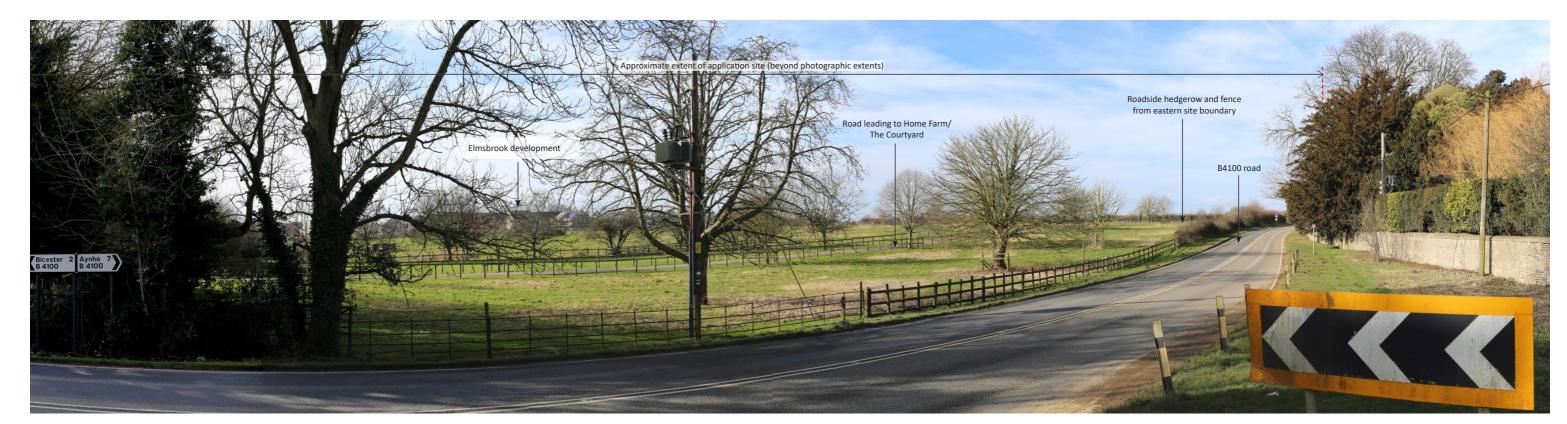

NTS

A3

FEB 2018

Status

Sheet Size

Sh

Viewpoint 6 - View southeast from northwest corner of site adjoining the Elmsbrook development

Viewpoint 7 - View northwest from junction of B4100 and Aunt Ems Lane

| Drawing Revision     | Drawing Title                      | Client                   | Project              | Scale       | Sheet Size   | Date        |        |
|----------------------|------------------------------------|--------------------------|----------------------|-------------|--------------|-------------|--------|
| Rev Date Description | PHOTOGRAPHIC FIELD SURVEY RECORD - | SGR (BICESTER 1) LIMITED | PLOT SGR 1, BICESTER | NTS         | A3           | FEB 20      | 018    |
|                      | VIEWPOINT 6 & 7 (SHEET 4 OF 7)     |                          |                      | Client Ref. | Drawing Ref. | Drawing No. | Status |
|                      |                                    |                          |                      | -           | 2652-4-4-4   | AP-0002     | S4-P1  |