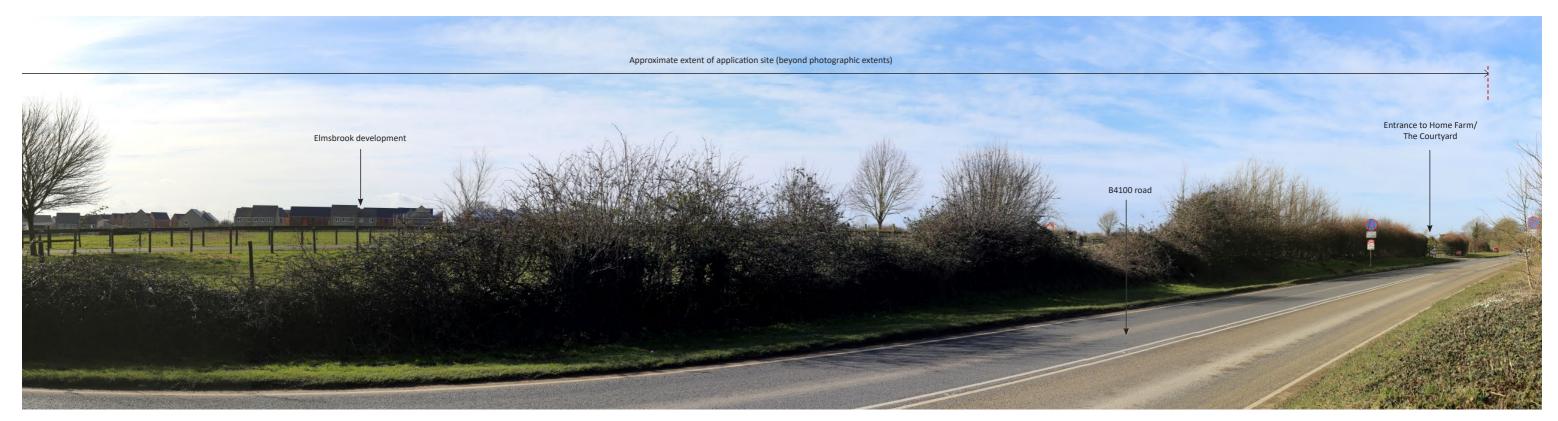

NTS

A3

FEB 2018

Status

Sheet Size

Sh

Viewpoint 6 - View southeast from northwest corner of site adjoining the Elmsbrook development

Viewpoint 7 - View northwest from junction of B4100 and Aunt Ems Lane

| Drawing Revision     | Drawing Title                      | Client                   | Project              | Scale       | Sheet Size   | Date        |        |
|----------------------|------------------------------------|--------------------------|----------------------|-------------|--------------|-------------|--------|
| Rev Date Description | PHOTOGRAPHIC FIELD SURVEY RECORD - | SGR (BICESTER 1) LIMITED | PLOT SGR 1, BICESTER | NTS         | A3           | FEB 20      | 018    |
|                      | VIEWPOINT 6 & 7 (SHEET 4 OF 7)     |                          |                      | Client Ref. | Drawing Ref. | Drawing No. | Status |
|                      |                                    |                          |                      | -           | 2652-4-4-4   | AP-0002     | S4-P1  |