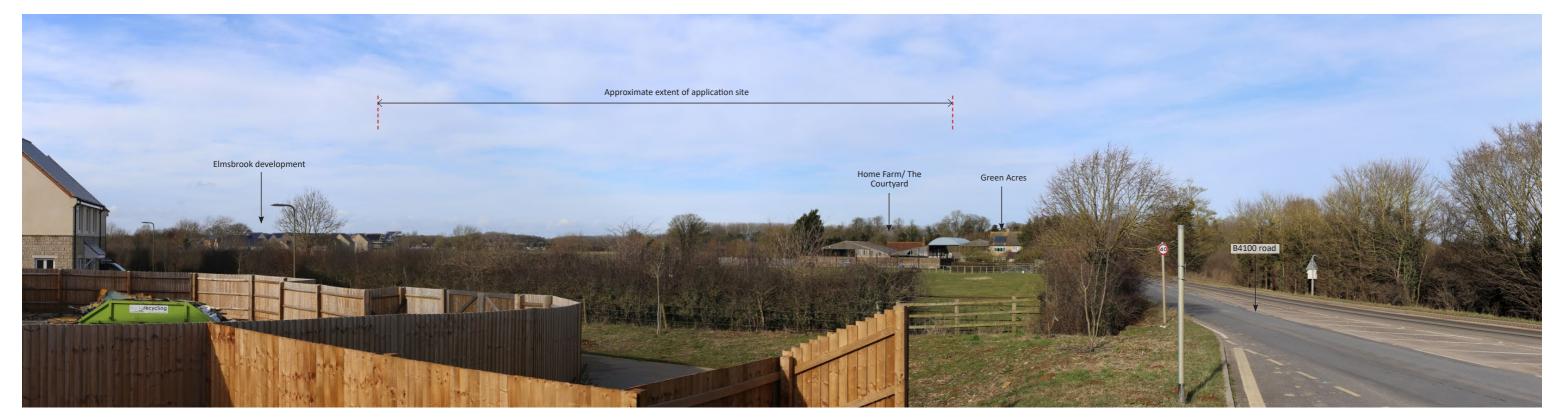

Viewpoint 8 - View north from entrance to Home Farm along southern site boundary

Viewpoint 9 - View north from gap and hedgerow adjacent to residential houses on northern edge of Elmsbrook development

Drawing Title