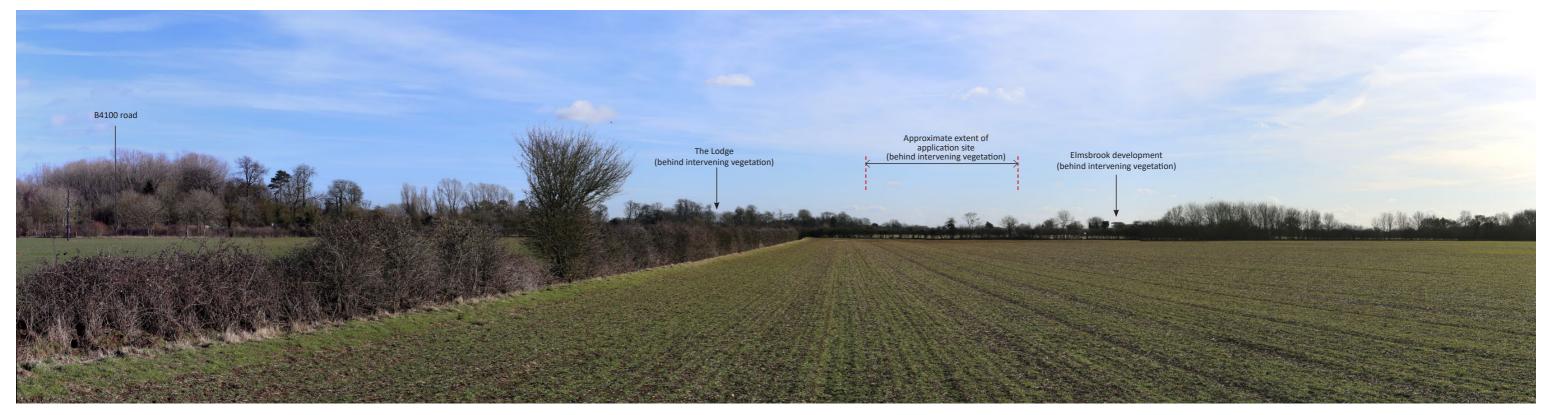

Drawing Title Client Project

Scale Sheet Size Date

Project

NTS A3 FEB 2018

Client Ref. Drawing Rev.

Client Ref. Drawing Rev.

- 2652-4-4-4 AP-0002 S4-P1

Viewpoint 3 - View south from the B4100 adjacent to the Lodge