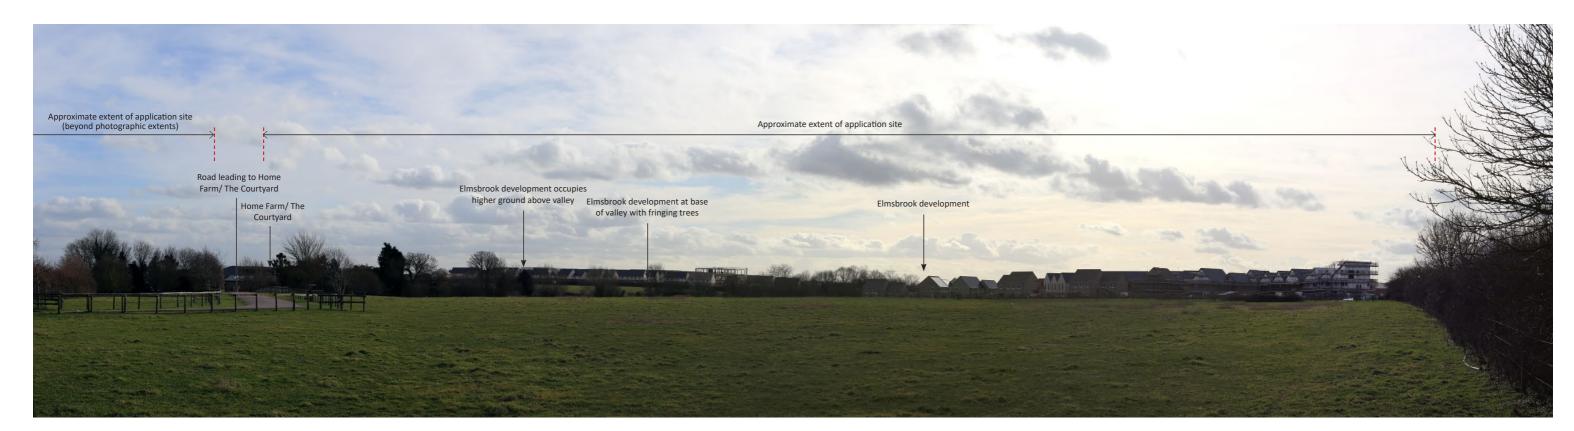

Viewpoint 4 - View from north-east corner of site

| Drawing Revision     | Drawing Title                                                        | Client                   | Project              | Scale           | Sheet          | Size Date   |        |
|----------------------|----------------------------------------------------------------------|--------------------------|----------------------|-----------------|----------------|-------------|--------|
| Rev Date Description | PHOTOGRAPHIC FIELD SURVEY RECORD -<br>VIEWPOINT 3 & 4 (SHEET 2 OF 7) | SGR (BICESTER 1) LIMITED | PLOT SGR 1, BICESTER | NTS Client Ref. | A3             | FEB         | 2018   |
|                      |                                                                      |                          |                      |                 | . Drawing Ref. | Drawing No. | Status |
|                      |                                                                      |                          |                      |                 | 2652-4-4-      | 4 AP-0002   | S4-P1  |