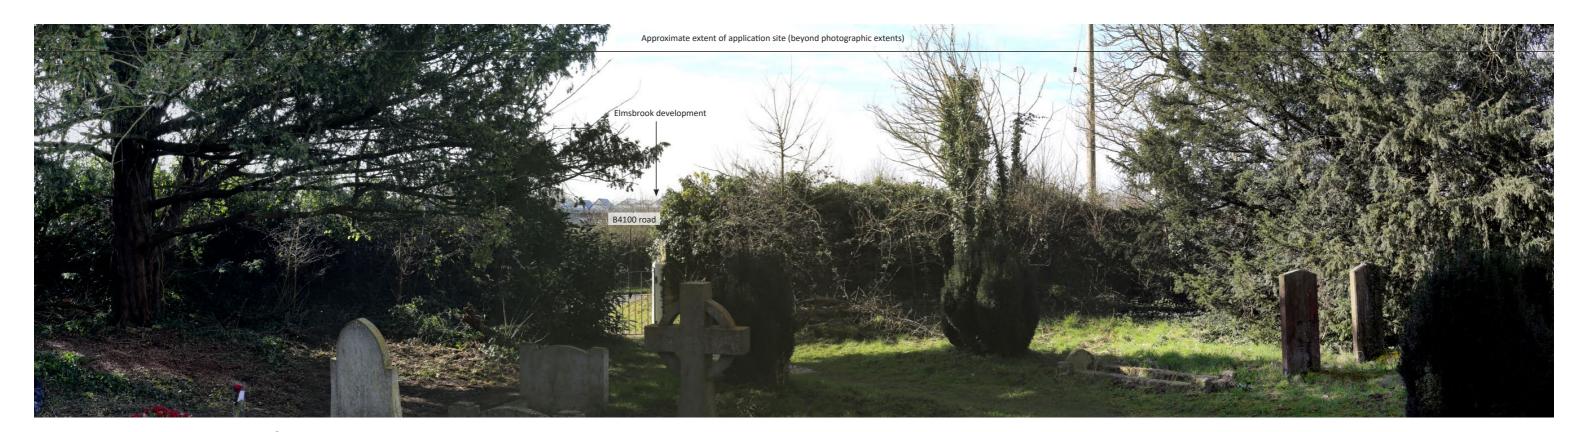

Viewpoint 5a - View northwest from B4100 outside Church of St. Laurence

Viewpoint 5b - View northwest from inside the St. Laurence churchyard

Drawing Title

Drawing Title

Project

Scale

NTS

A3

FEB 2018

Client Ref.
Drawing Ref.

Drawing Ref.

Drawing Ref.

Drawing Ref.

Drawing No.

Status

Sheet Size