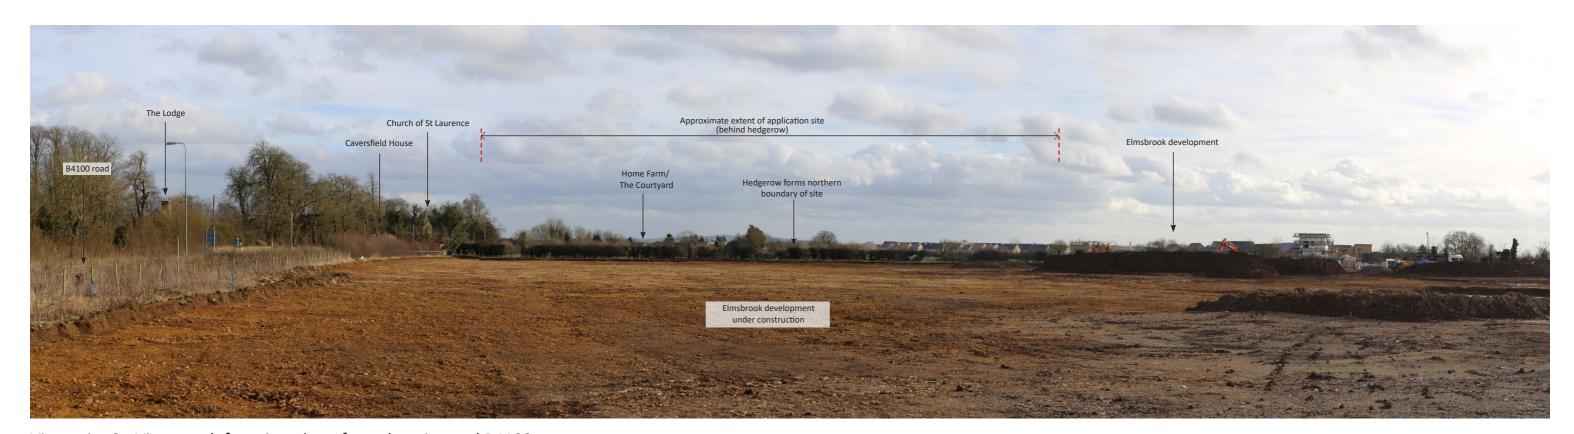

Viewpoint 4 - View from north-east corner of site

| Drawing Revision     | Drawing Title                                                        | Client                   | Project              | Scale           | Sheet          | Size Date   |        |
|----------------------|----------------------------------------------------------------------|--------------------------|----------------------|-----------------|----------------|-------------|--------|
| Rev Date Description | PHOTOGRAPHIC FIELD SURVEY RECORD -<br>VIEWPOINT 3 & 4 (SHEET 2 OF 7) | SGR (BICESTER 1) LIMITED | PLOT SGR 1, BICESTER | NTS Client Ref. | A3             | FEB         | 2018   |
|                      |                                                                      |                          |                      |                 | . Drawing Ref. | Drawing No. | Status |
|                      |                                                                      |                          |                      |                 | 2652-4-4-      | 4 AP-0002   | S4-P1  |