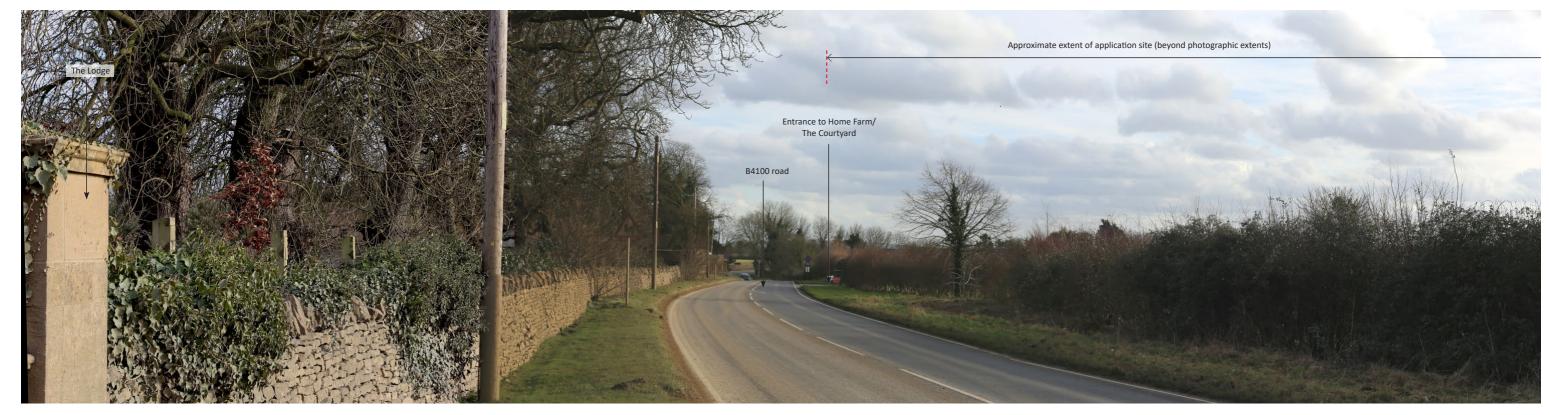

Drawing Title Client Project

Scale Sheet Size Date

Project

NTS A3 FEB 2018

Client Ref. Drawing Rev.

Client Ref. Drawing Rev.

- 2652-4-4-4 AP-0002 S4-P1

Viewpoint 3 - View south from the B4100 adjacent to the Lodge