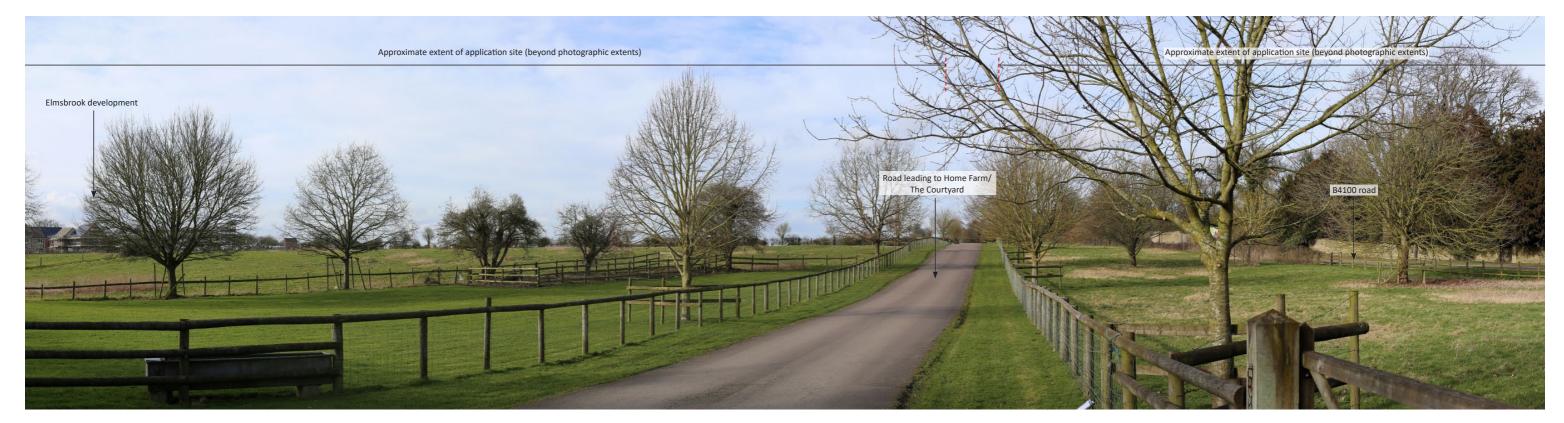

Viewpoint 8 - View north from entrance to Home Farm along southern site boundary

Viewpoint 9 - View north from gap and hedgerow adjacent to residential houses on northern edge of Elmsbrook development

Drawing Title