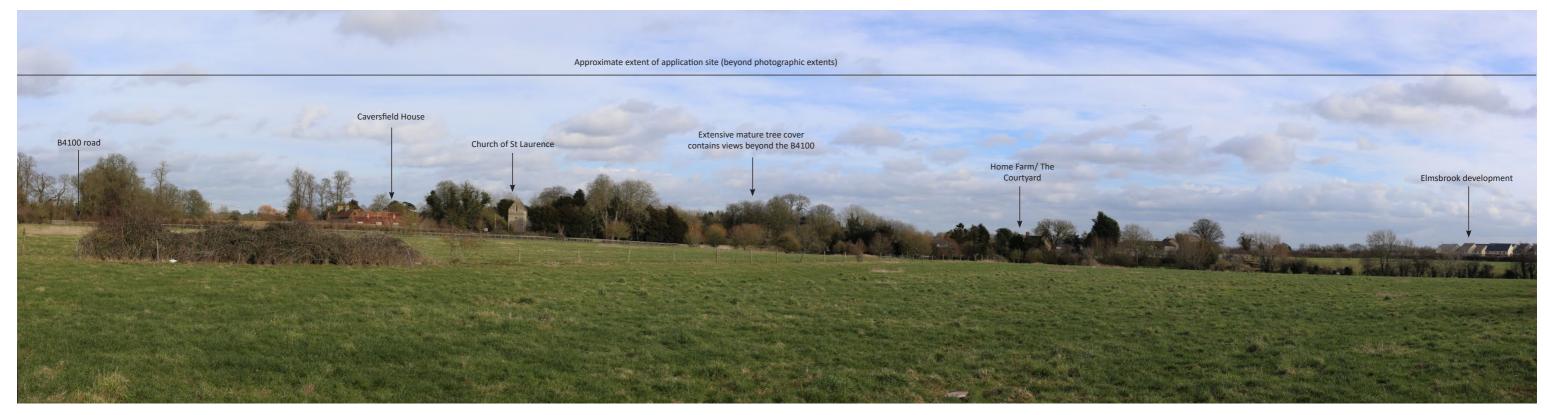

Viewpoint 5a - View northwest from B4100 outside Church of St. Laurence

Viewpoint 5b - View northwest from inside the St. Laurence churchyard

Drawing Title

Drawing Title

Project

Scale

NTS

A3

FEB 2018

Client Ref.
Drawing Ref.

Drawing Ref.

Drawing Ref.

Drawing Ref.

Drawing No.

Status

Sheet Size