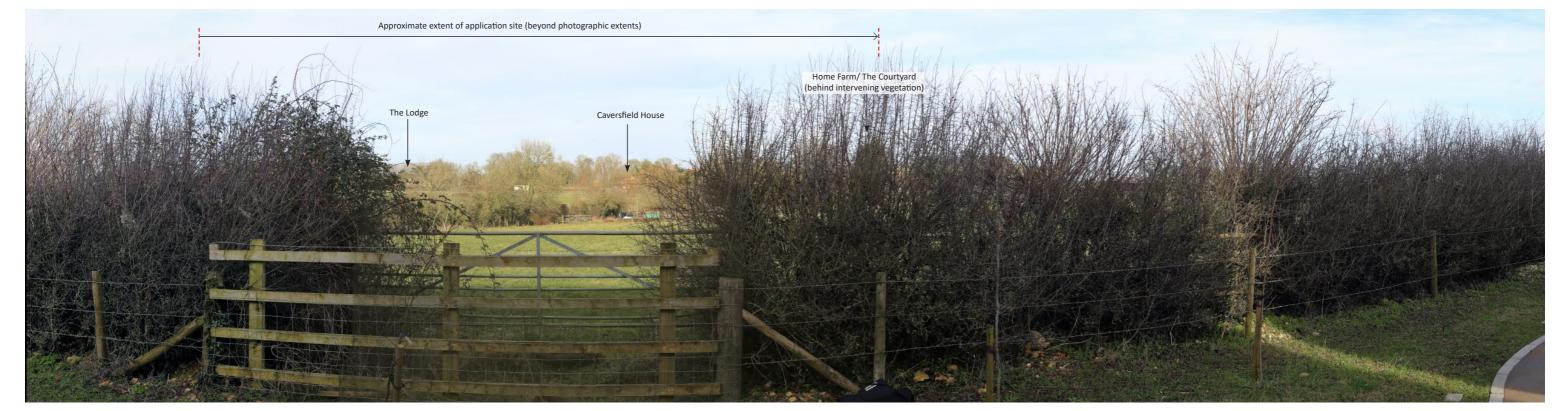

Viewpoint 5a - View northwest from B4100 outside Church of St. Laurence

Viewpoint 5b - View northwest from inside the St. Laurence churchyard

Drawing Title

Drawing Title

Project

Scale

NTS

A3