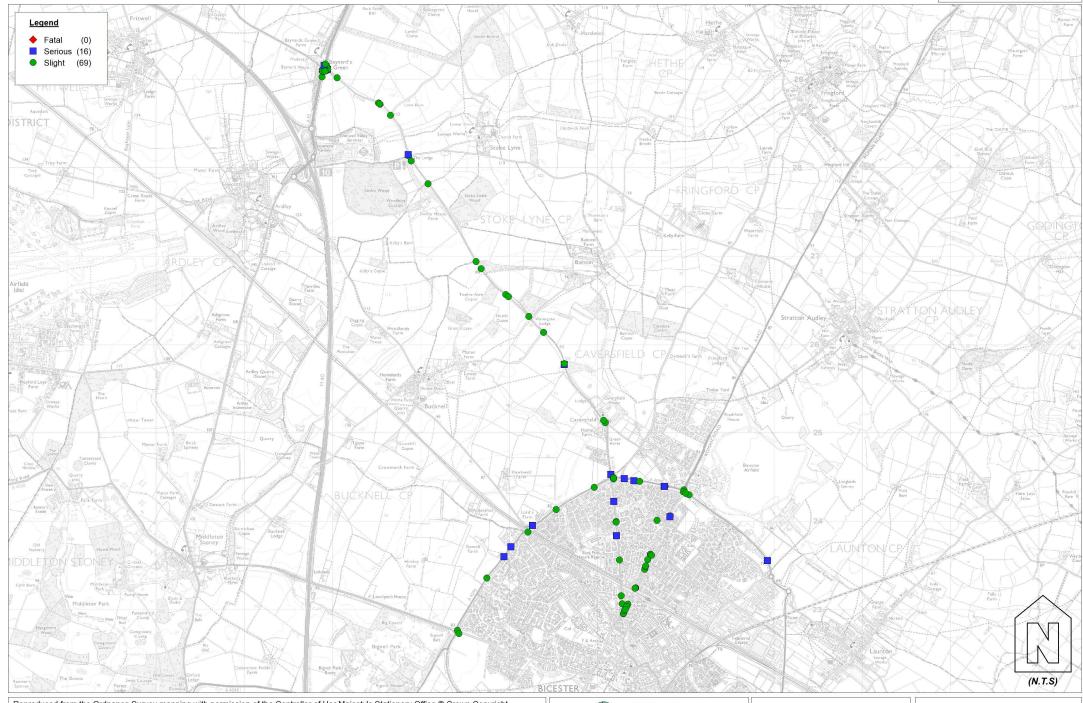

| 0       | 0      | 0     |
| Total                                          | 0     | 16      | 69     | 85    |

110

|                  | Fatal | Serious | Slight | Total |
|------------------|-------|---------|--------|-------|
| Vehicle driver   | 0     | 4       | 53     | 57    |
| Passenger        | 0     | 0       | 21     | 21    |
| Motorcycle rider | 0     | 9       | 5      | 14    |
| Cyclist          | 0     | 1       | 9      | 10    |
| Pedestrian       | 0     | 2       | 6      | 8     |
| Other            | 0     | 0       | 0      | 0     |
| Total            | 0     | 16      | 94     | 110   |

Number of casualties meeting the criteria:

#### **OXFORDSHIRE COUNTY COUNCIL - INFRASTRUCTURE DELIVERY**

Accidents between following dates: 01/01/2012 and 31/12/2017



Reproduced from the Ordnance Survey mapping with permission of the Controller of Her Majesty's Stationery Office © Crown Copyright Unauthorised reproduction infringes Crown Copyright and may lead to prosecution or civil proceedings. Oxfordshire County Council. © Crown Copyright and database rights 2018. 100023343



Date drawn: 23/02/2018 Drawn by: CJM



# Appendix G Journey to Work Distribution

ONS Crown Copyright Reserved [from Nomis on 2 March 2018]

| Population :      | All usual residents aged 16 and over in employment the week before the census |
|-------------------|-------------------------------------------------------------------------------|
| Units :           | Persons                                                                       |
| Date :            | 2011