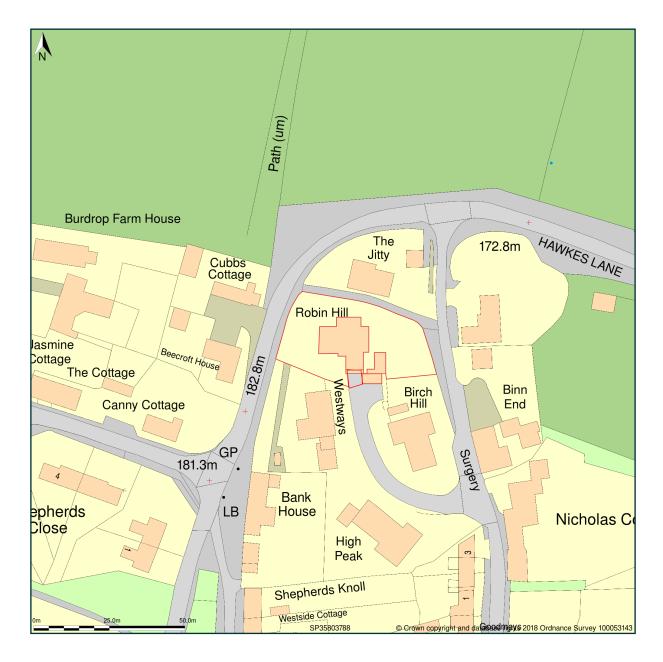

## Robin Hill, Street Through Burdrop, Burdrop, Oxfordshire, OX15 5RQ

Site Plan shows area bounded by: 435700.91, 237783.46 435900.91, 237983.46 (at a scale of 1:1250), OSGridRef: SP35803788. The representation of a road, track or path is no evidence of a right of way. The representation of features as lines is no evidence of a property boundary.

Produced on 26th Aug 2018 from the Ordnance Survey National Geographic Database and incorporating surveyed revision available at this date. Reproduction in whole or part is prohibited without the prior permission of Ordnance Survey. © Crown copyright 2018. Supplied by www.buyaplan.co.uk a licensed Ordnance Survey partner (100053143). Unique plan reference: #00349247-62D07D