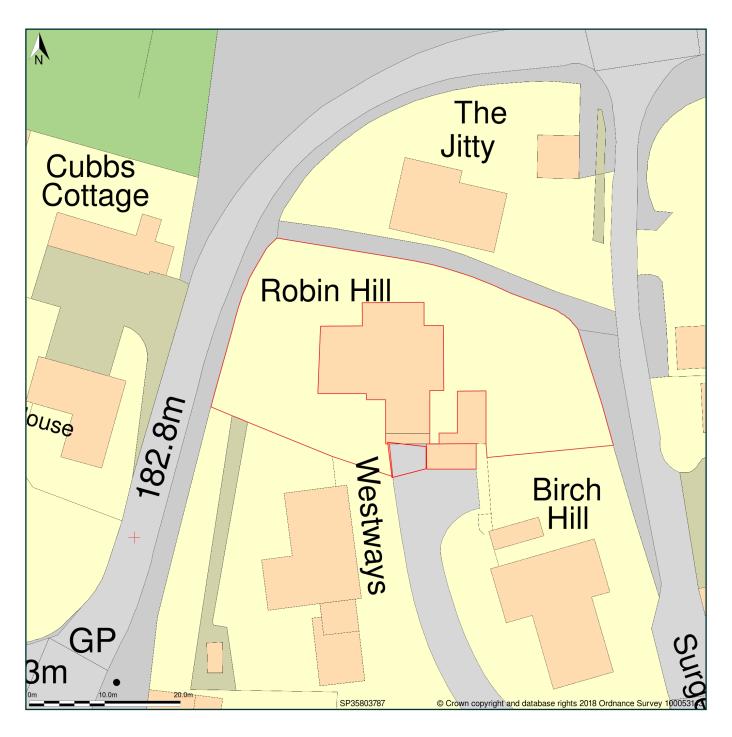

## Robin Hill, Street Through Burdrop, Burdrop, Oxfordshire, OX15 5RQ

Block Plan shows area bounded by: 435757.5, 237834.32 435847.5, 237924.32 (at a scale of 1:500), OSGridRef: SP35803787. The representation of a road, track or path is no evidence of a right of way. The representation of features as lines is no evidence of a property boundary.