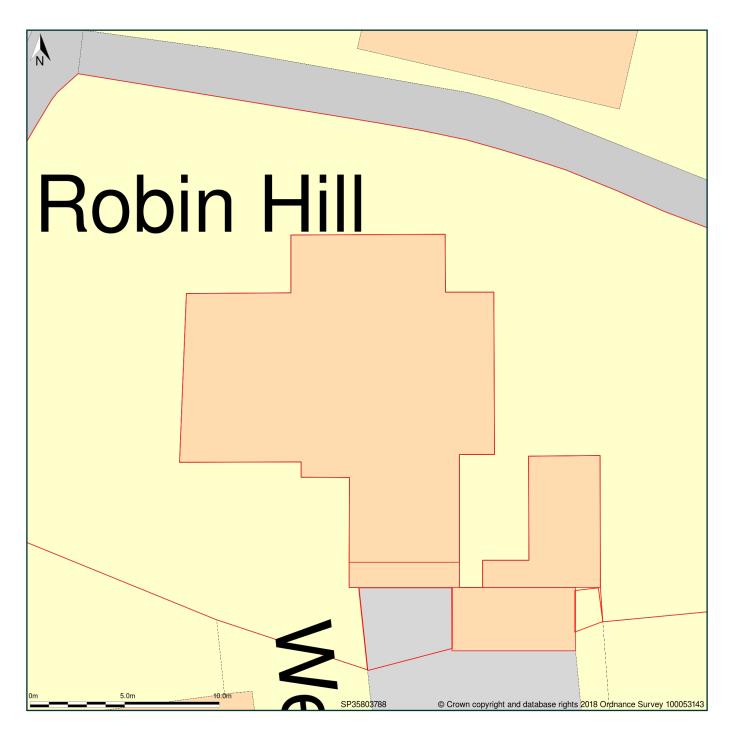

## Robin Hill, Street Through Burdrop, Burdrop, Oxfordshire, OX15 5RQ

Block Plan shows area bounded by: 435788.02, 237862.97 435824.02, 237898.97 (at a scale of 1:200), OSGridRef: SP35803788. The representation of a road, track or path is no evidence of a right of way. The representation of features as lines is no evidence of a property boundary.

Produced on 26th Aug 2018 from the Ordnance Survey National Geographic Database and incorporating surveyed revision available at this date. Reproduction in whole or part is prohibited without the prior permission of Ordnance Survey. © Crown copyright 2018. Supplied by www.buyaplan.co.uk a licensed Ordnance Survey partner (100053143). Unique plan reference: #00349242-1F81D7