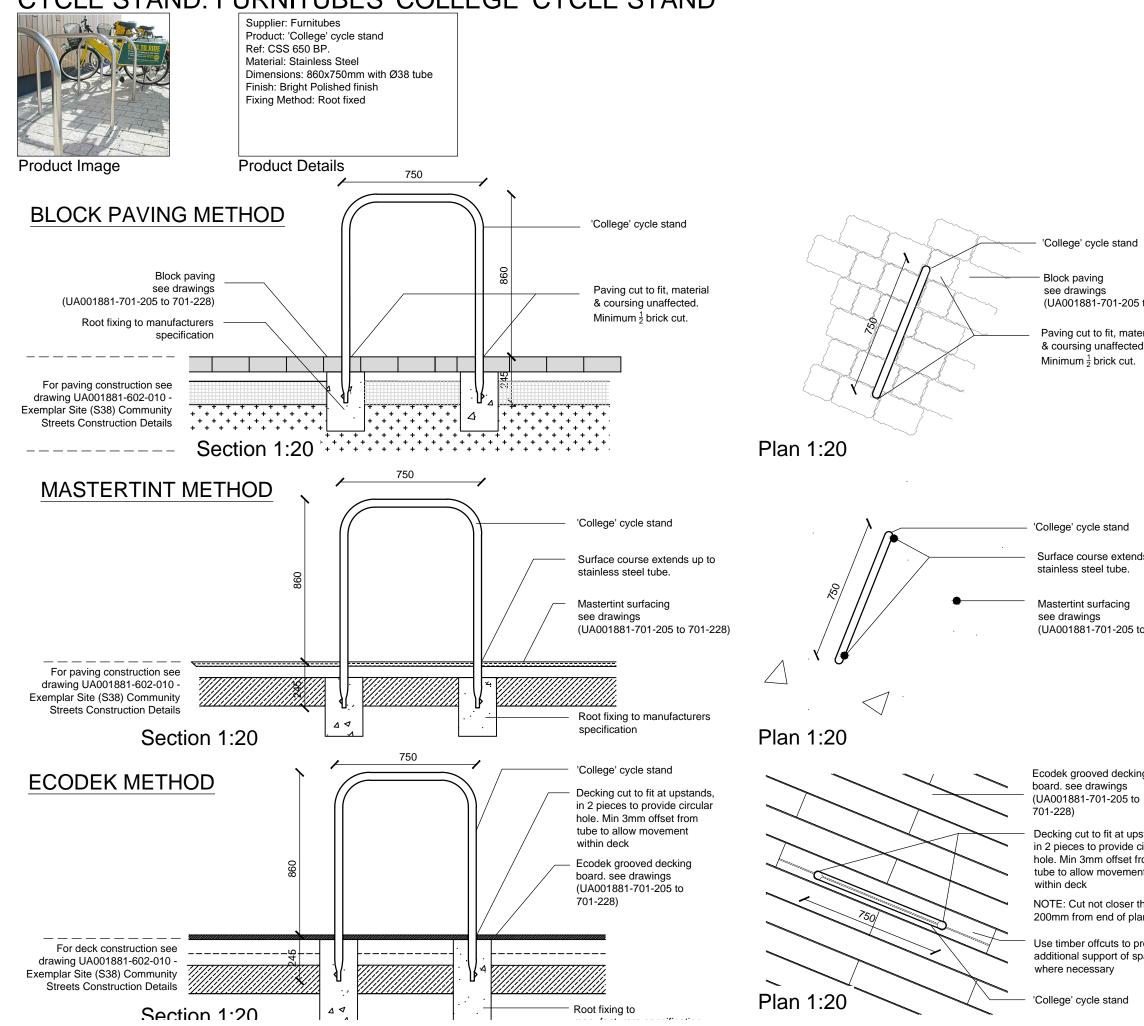

## CYCLE STAND: FURNITUBES 'COLLEGE' CYCLE STAND

50mm on Original

Plot Date: 01/Mar/2013 12:34:27 PM File Location: K:\UAPROJECTS\UA001881-BICESTERECOTOWN\E-OURDRAWINGS\LANDSCAPE DESIGN\EXEMPLAR SITE\.

|                         |                                                                                                                                                                                                                                                                                                          | 0 4                     | .00                   | 800mm          |  |
|-------------------------|----------------------------------------------------------------------------------------------------------------------------------------------------------------------------------------------------------------------------------------------------------------------------------------------------------|-------------------------|-----------------------|----------------|--|
|                         |                                                                                                                                                                                                                                                                                                          | <br>1:                  | 20                    |                |  |
|                         | Note                                                                                                                                                                                                                                                                                                     | <i>7C</i> .             |                       |                |  |
|                         |                                                                                                                                                                                                                                                                                                          |                         |                       |                |  |
|                         | For position of street furniture refer to dwg.<br>UA001881-701-105 Phase 1 Street<br>Furniture Location Plan & Landscape<br>General Arrangement Drawings<br>UA001881-701-205 to 701-228.<br>See also Landscape Specification<br>Document no. UA001881-701-1100.<br>All products are or similar approved. |                         |                       |                |  |
|                         |                                                                                                                                                                                                                                                                                                          |                         |                       |                |  |
|                         |                                                                                                                                                                                                                                                                                                          |                         |                       |                |  |
|                         |                                                                                                                                                                                                                                                                                                          |                         |                       |                |  |
|                         |                                                                                                                                                                                                                                                                                                          |                         |                       |                |  |
|                         |                                                                                                                                                                                                                                                                                                          |                         |                       |                |  |
|                         |                                                                                                                                                                                                                                                                                                          |                         |                       |                |  |
| to 701-228)             |                                                                                                                                                                                                                                                                                                          |                         |                       |                |  |
|                         |                                                                                                                                                                                                                                                                                                          |                         |                       |                |  |
| erial<br>d.             |                                                                                                                                                                                                                                                                                                          |                         |                       |                |  |
|                         |                                                                                                                                                                                                                                                                                                          |                         |                       |                |  |
|                         |                                                                                                                                                                                                                                                                                                          |                         |                       |                |  |
|                         |                                                                                                                                                                                                                                                                                                          | RST ISSUE               |                       | 29-01-13       |  |
|                         |                                                                                                                                                                                                                                                                                                          | scription               |                       | Date           |  |
|                         | Status                                                                                                                                                                                                                                                                                                   | Status FOR CONSTRUCTION |                       |                |  |
|                         | Conton                                                                                                                                                                                                                                                                                                   |                         | <b>6</b> 14           | Ciara-tu       |  |
|                         | Scales                                                                                                                                                                                                                                                                                                   | 1:20                    | Current Iss<br>Author | sue Signatures |  |
|                         | Original                                                                                                                                                                                                                                                                                                 |                         | M.REDMAN<br>Checker   | M. k. Radmoor  |  |
|                         | Size                                                                                                                                                                                                                                                                                                     | A3                      | A.VICTORY             | an             |  |
|                         | Height<br>Datum                                                                                                                                                                                                                                                                                          | DATUM                   | Approver<br>R.KITCH   | KMAKKEL        |  |
| ds up to                | Grid                                                                                                                                                                                                                                                                                                     | GRID                    | С Соруг               | right reserved |  |
|                         | Filename: UA001881-701-613-STREET FURNITURE CYCLE STAND.DWG                                                                                                                                                                                                                                              |                         |                       |                |  |
|                         | Client                                                                                                                                                                                                                                                                                                   |                         |                       |                |  |
| to 701-228)             | HYDER CONSULTING (UK) Limited<br>Sth Floor, The Pithay<br>All Saints Street<br>Bristol, England<br>BS1 2NL                                                                                                                                                                                               |                         |                       |                |  |
|                         |                                                                                                                                                                                                                                                                                                          |                         |                       |                |  |
| ng                      |                                                                                                                                                                                                                                                                                                          | Tel:                    | +44 (0)870 0          |                |  |
| )                       |                                                                                                                                                                                                                                                                                                          |                         | +44 (0)870 0          |                |  |
|                         | Project                                                                                                                                                                                                                                                                                                  |                         |                       |                |  |
| stands,                 | ,_,                                                                                                                                                                                                                                                                                                      |                         |                       |                |  |
| circular<br>rom         | Bicester Southfields                                                                                                                                                                                                                                                                                     |                         |                       |                |  |
| nt                      | Eco Development                                                                                                                                                                                                                                                                                          |                         |                       |                |  |
|                         |                                                                                                                                                                                                                                                                                                          |                         |                       |                |  |
| than<br>ank             | Title                                                                                                                                                                                                                                                                                                    |                         |                       |                |  |
| ank                     |                                                                                                                                                                                                                                                                                                          | <u> </u>                |                       |                |  |
| rovide                  | Street Furniture                                                                                                                                                                                                                                                                                         |                         |                       |                |  |
| pan                     |                                                                                                                                                                                                                                                                                                          | Cycle Stand             |                       |                |  |
|                         |                                                                                                                                                                                                                                                                                                          |                         |                       |                |  |
|                         |                                                                                                                                                                                                                                                                                                          |                         | Project No.           | Issue          |  |
|                         |                                                                                                                                                                                                                                                                                                          |                         | JA001881              | <u> </u>       |  |
| AUTOCAD\DRAWINGS\UA0018 | ŏ1−701−61                                                                                                                                                                                                                                                                                                | 13-SIREEI FURNITU       | JRE LYLLE S           | TAND.DWG V     |  |