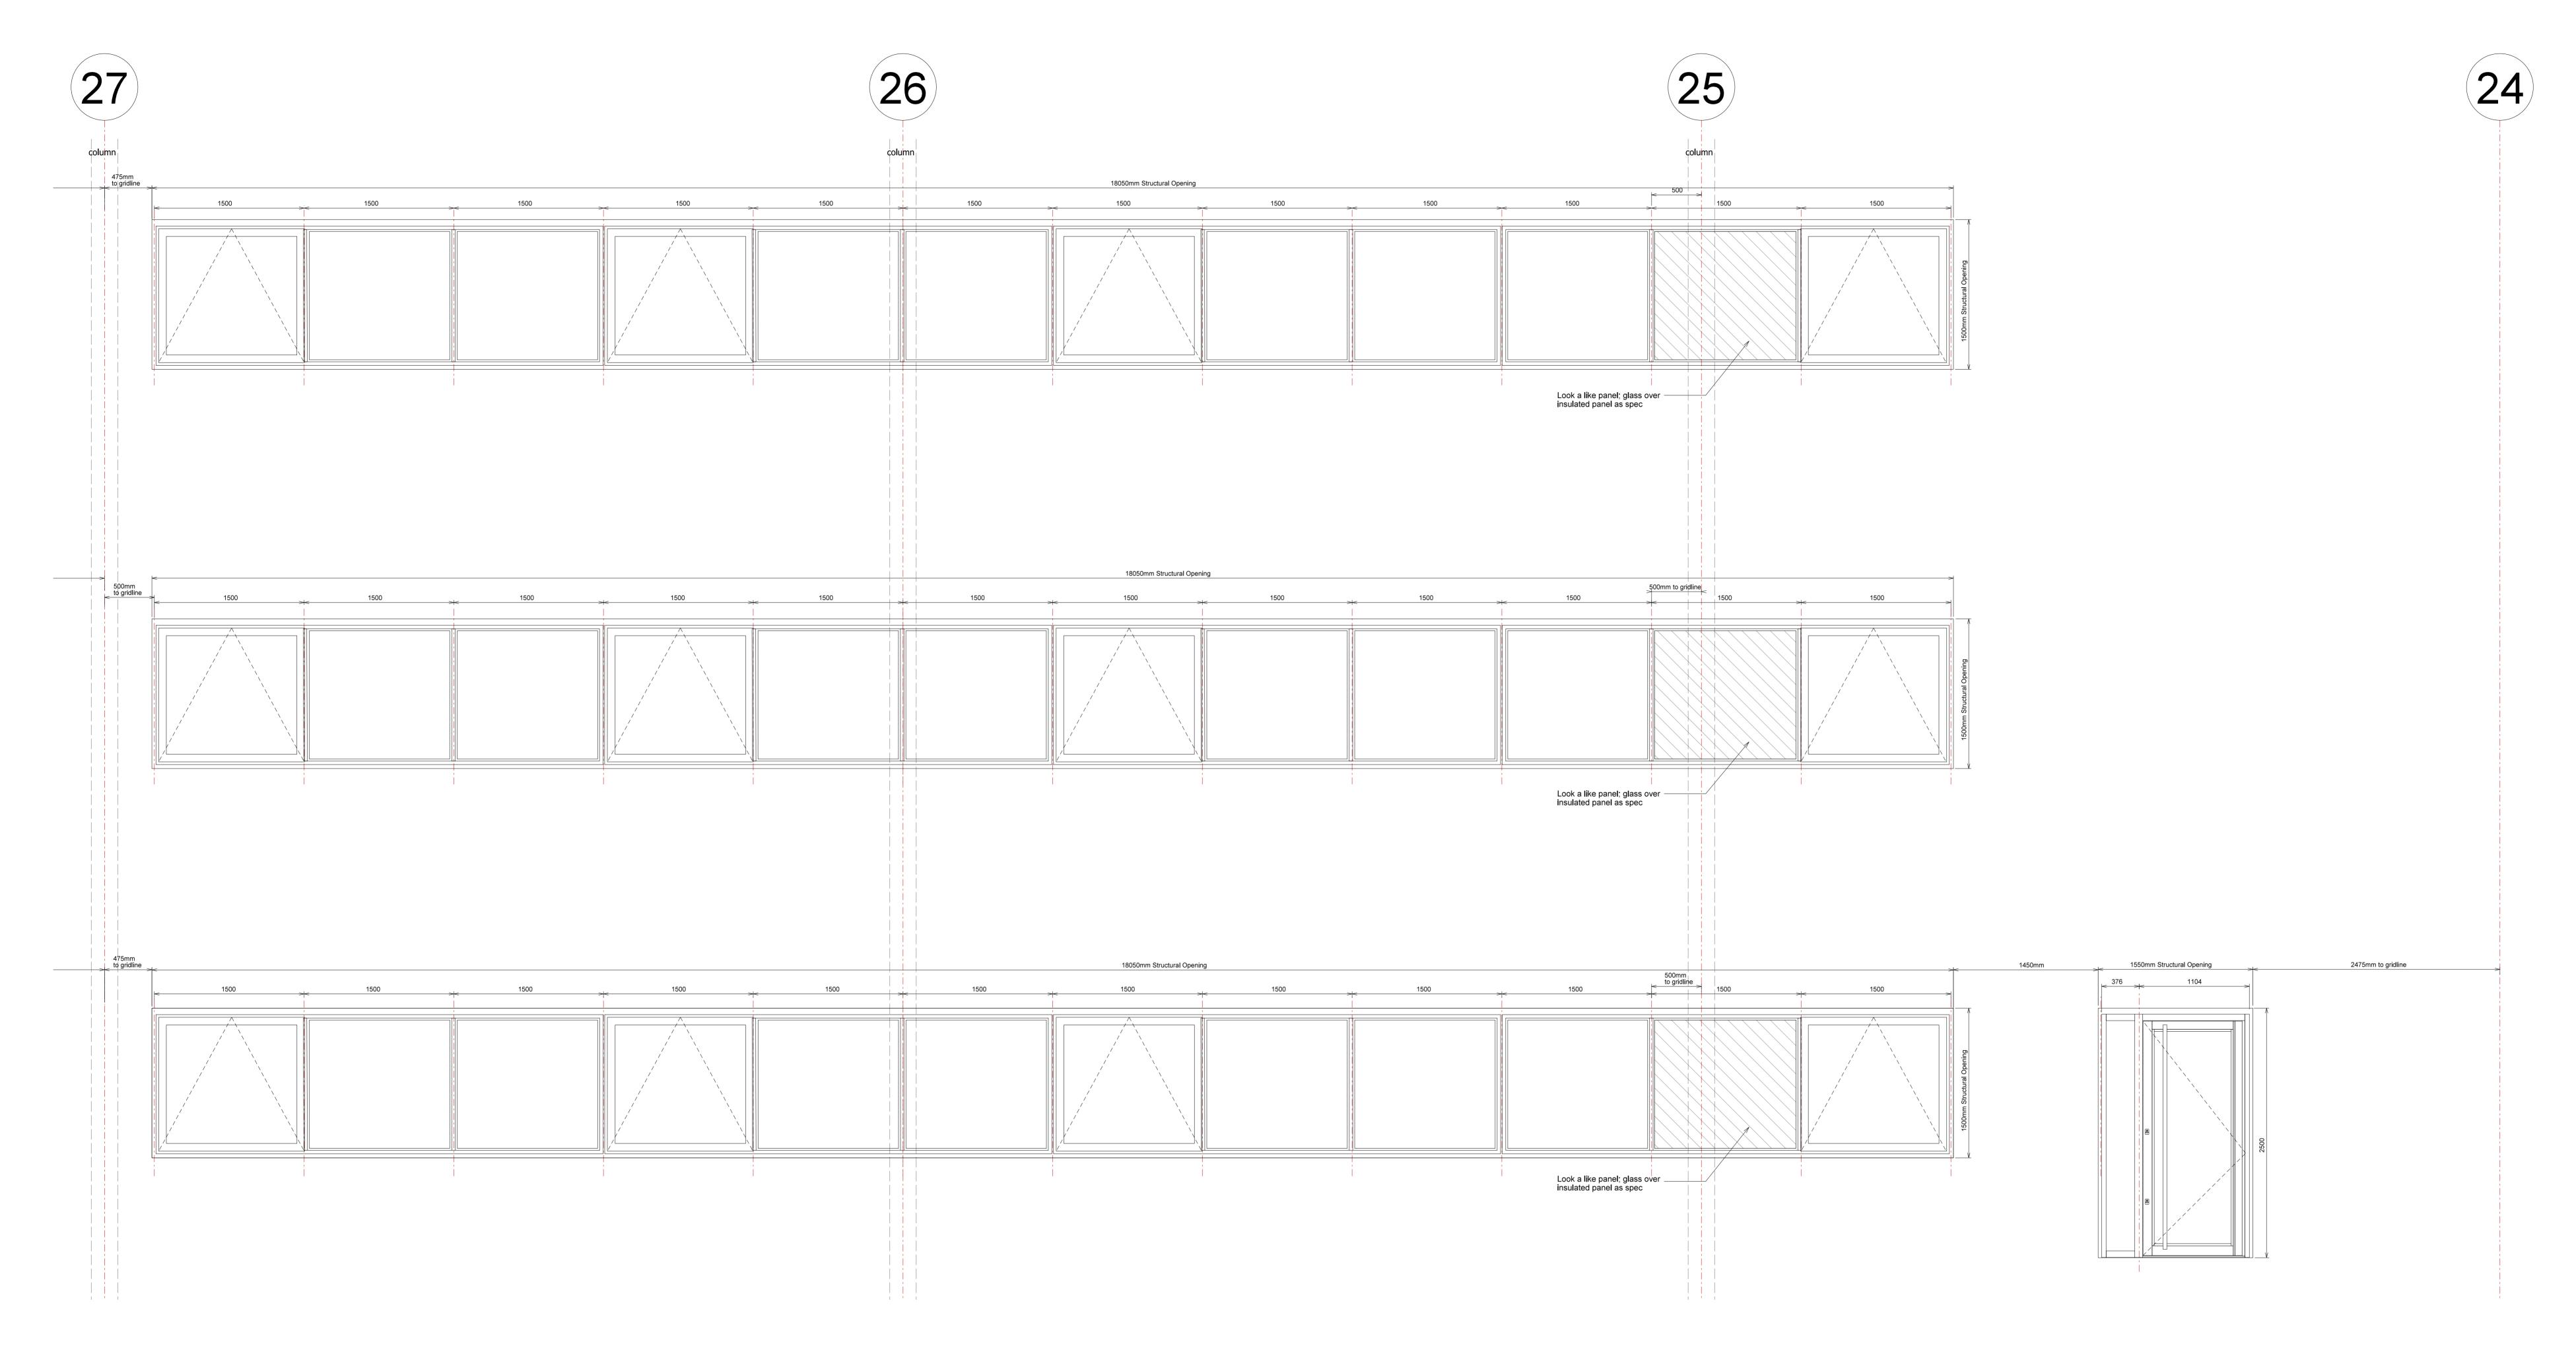

Risk of falling.

01 UNIT 1A WINDOWS 1504 Elevations NOTES

Where applicable this drawing is to be read in conjunction with other consultants drawings and with the specification.

Do not scale. Work only to figured dimensions.

All dimensions to be checked on site prior to commencement of work.

1:25 @ A0 | Date | 18/04/2018

Copyright of Cornish Architects ©

17007 / WD / 1504 Rev B