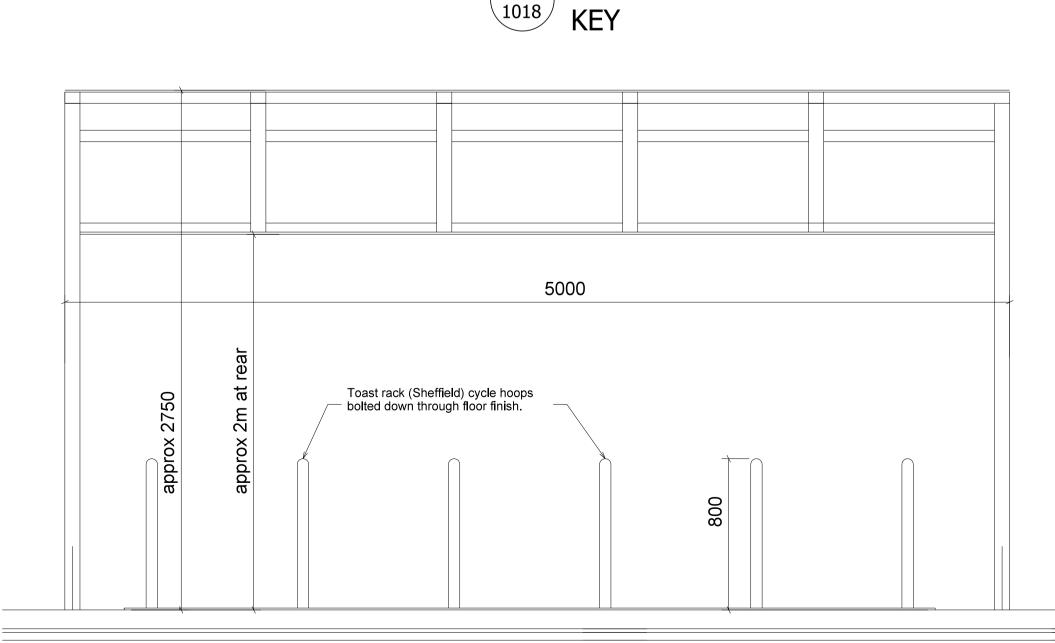

PROPOSED CYCLE SHELTER TO ACCOMODATE 12No. CYCLES

Broxap Apollo - Colour Ral 7016 (Anthracite Grey)

CYCLE SHELTER DETAILS

PLANNING

1:20 @ A1 | 29/03/2018

Copyright of Cornish Architects