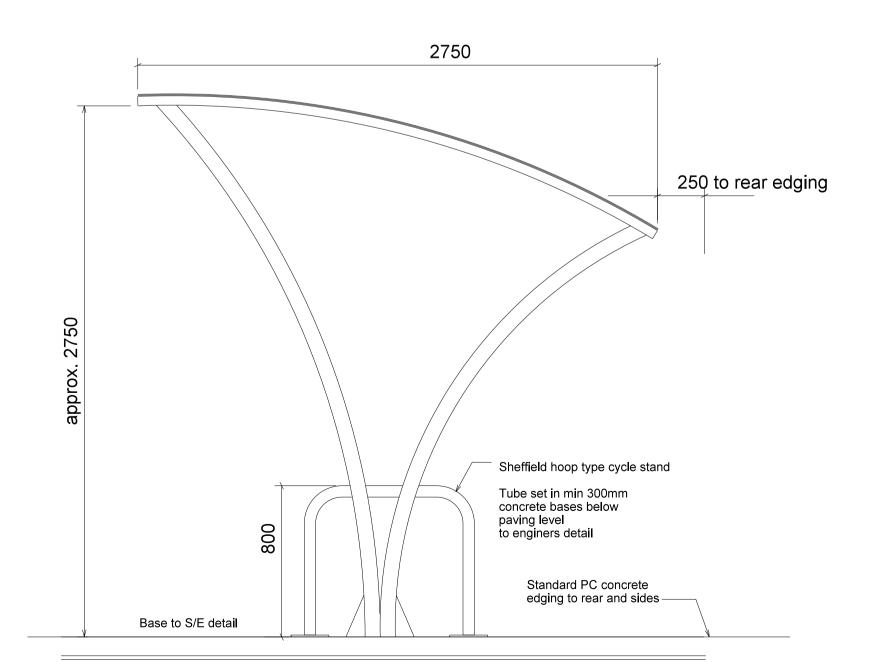

PROPOSED CYCLE SHELTER TO ACCOMODATE 12No. CYCLES

Broxap Apollo - Colour Ral 7016 (Anthracite Grey)

CYCLE SHELTER DETAILS

PLANNING

1:20 @ A1 | 29/03/2018

Copyright of Cornish Architects