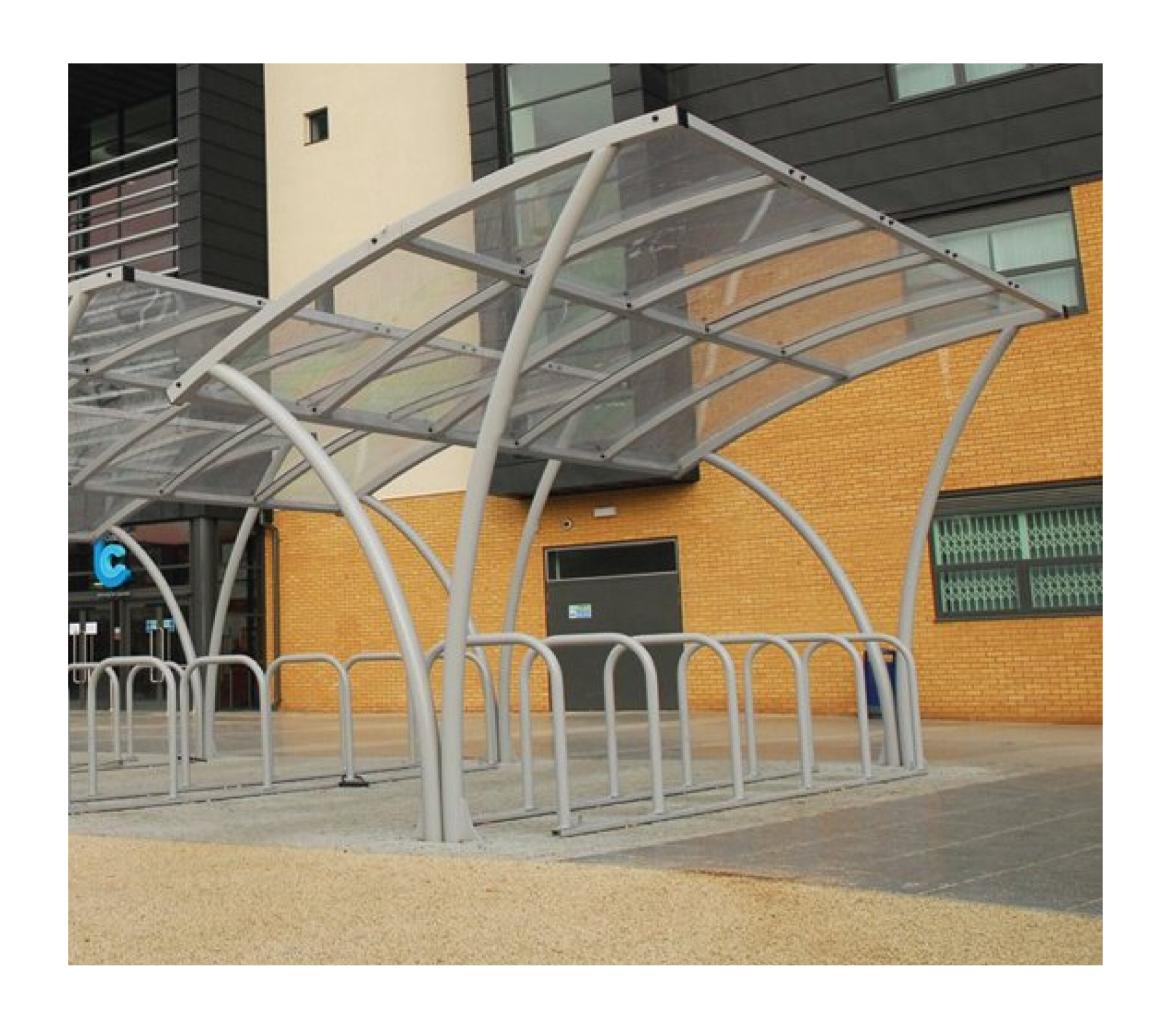

PROPOSED CYCLE SHELTER TO ACCOMODATE 12No. CYCLES

Broxap Apollo - Colour Ral 7016 (Anthracite Grey)