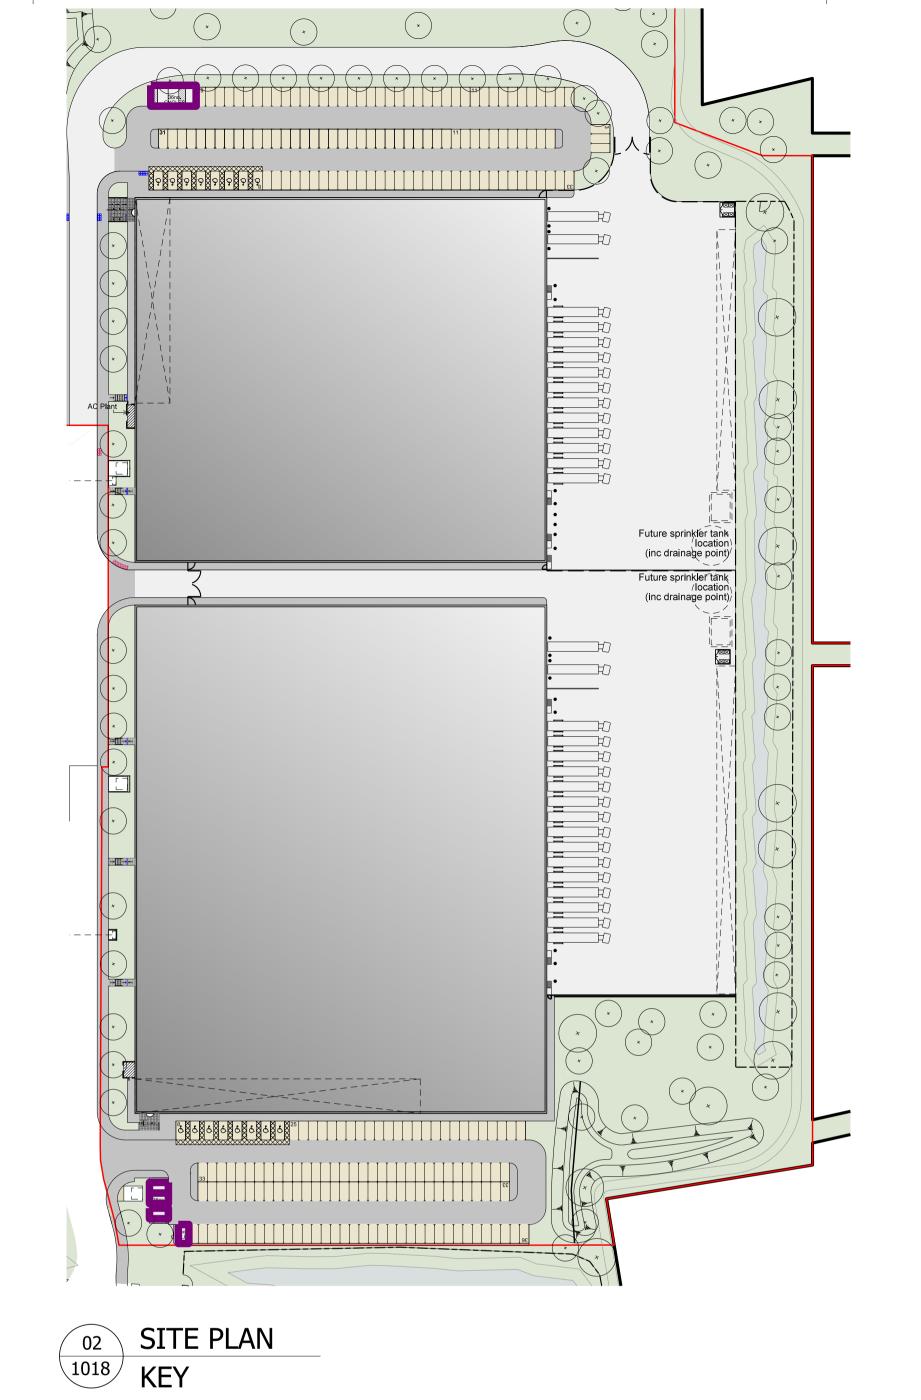

Subject to Statutory Approvals.

Subject to design development

Where applicable this drawing is to be read in conjunction with other consultants drawings and with the specification.

Cycle shelter location

B Cycle shelters location on Unit 1A updated CG 30.11.18 Peer House 8 -14 Verulam Street London WC1X 8LZ

tel +44(0)20 7400 2120

enquiries@cornisharchitects.com
www.cornisharchitects.com

LINK 9 - SKIMMINGDISH LANE
BICESTER
PLOT 1