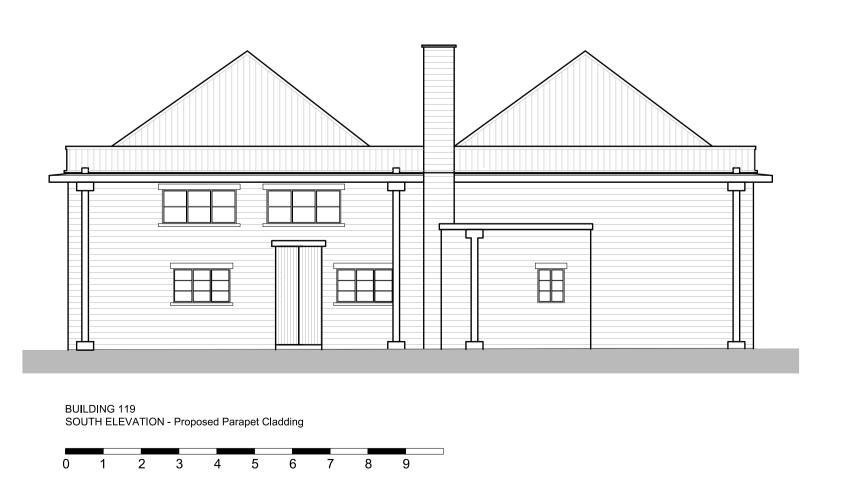

This drawing is to be read in conjunction with the detail

12068 - DD(119)111: PARAPET DETAIL - PROPOSED CLADDING

This drawing is copyright. All rights described in Chapter IV of the Copyright, Designs and Patents Act 1988 have generally been asserted, dissociating to be chapted as all a Donat code. As offerences we believe the drawing and other information to be an extent to CEA. The

Bicester Heritage

Bicester Heritage Building 119

Elevations
Proposed Parapet Cladding

PROPOSED

Drawing No Rev Drawn Date Scale
12068 119(GA)146 - HW 22/03/2018 1:100 @A1

31 Southampton Row | London WC1B 5HJ | T: 020 7629 3993 | W: GauntFrancis.co.uk