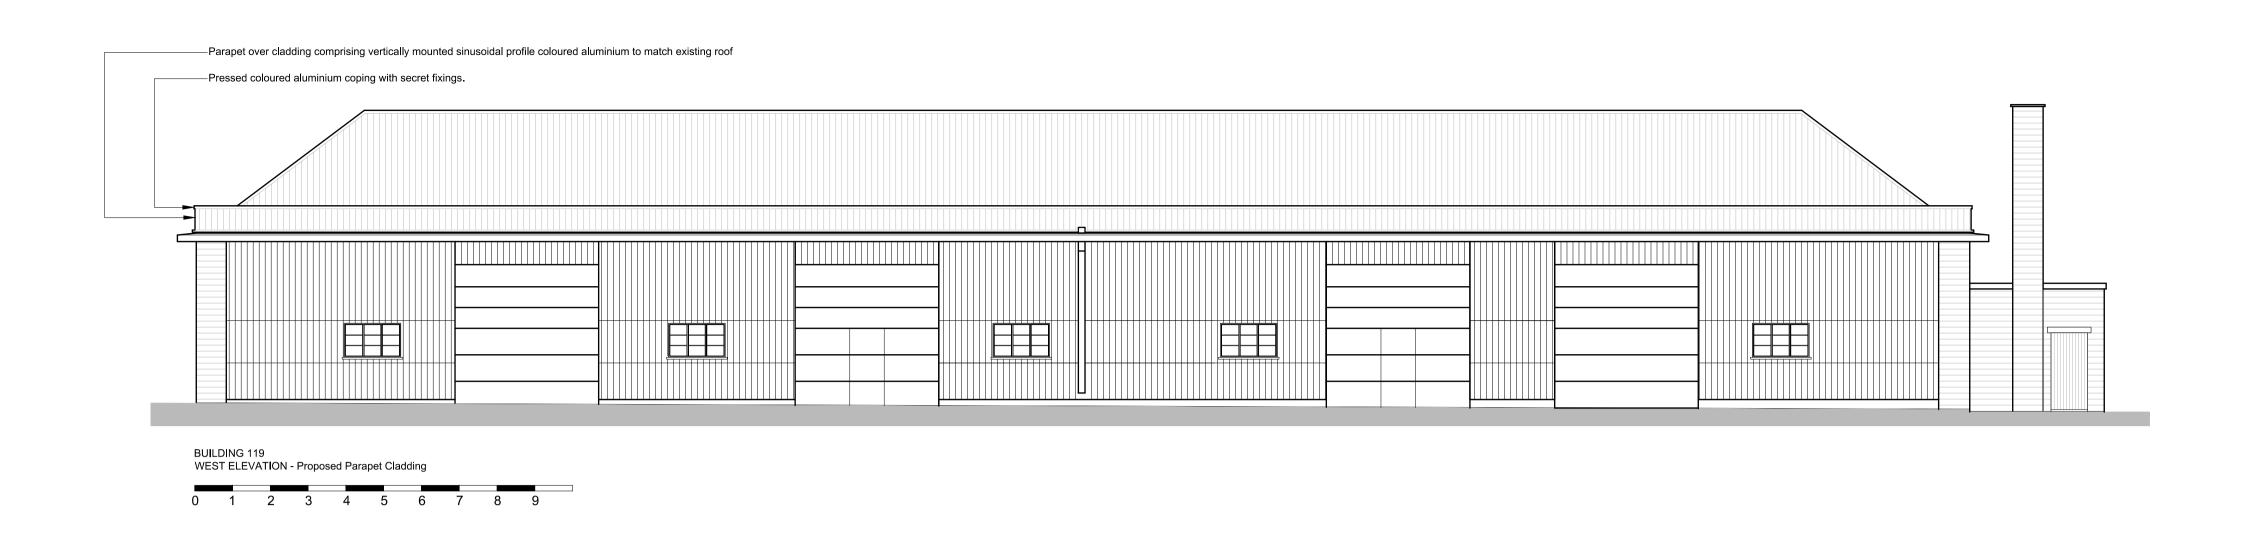

This drawing is to be read in conjunction with the detail

12068 - DD(119)111: PARAPET DETAIL - PROPOSED CLADDING

This drawing is copyright. All rights described in Chapter IV of the Copyright, Designs and Patents Act 1988 have generally been asserted, dissociating to be chapted as all a Donat code. As offerences we believe the drawing and other information to be an extent to CEA. The

Bicester Heritage

Bicester Heritage Building 119

Elevations
Proposed Parapet Cladding

PROPOSED

Drawing No Rev Drawn Date Scale
12068 119(GA)146 - HW 22/03/2018 1:100 @A1

31 Southampton Row | London WC1B 5HJ | T: 020 7629 3993 | W: GauntFrancis.co.uk