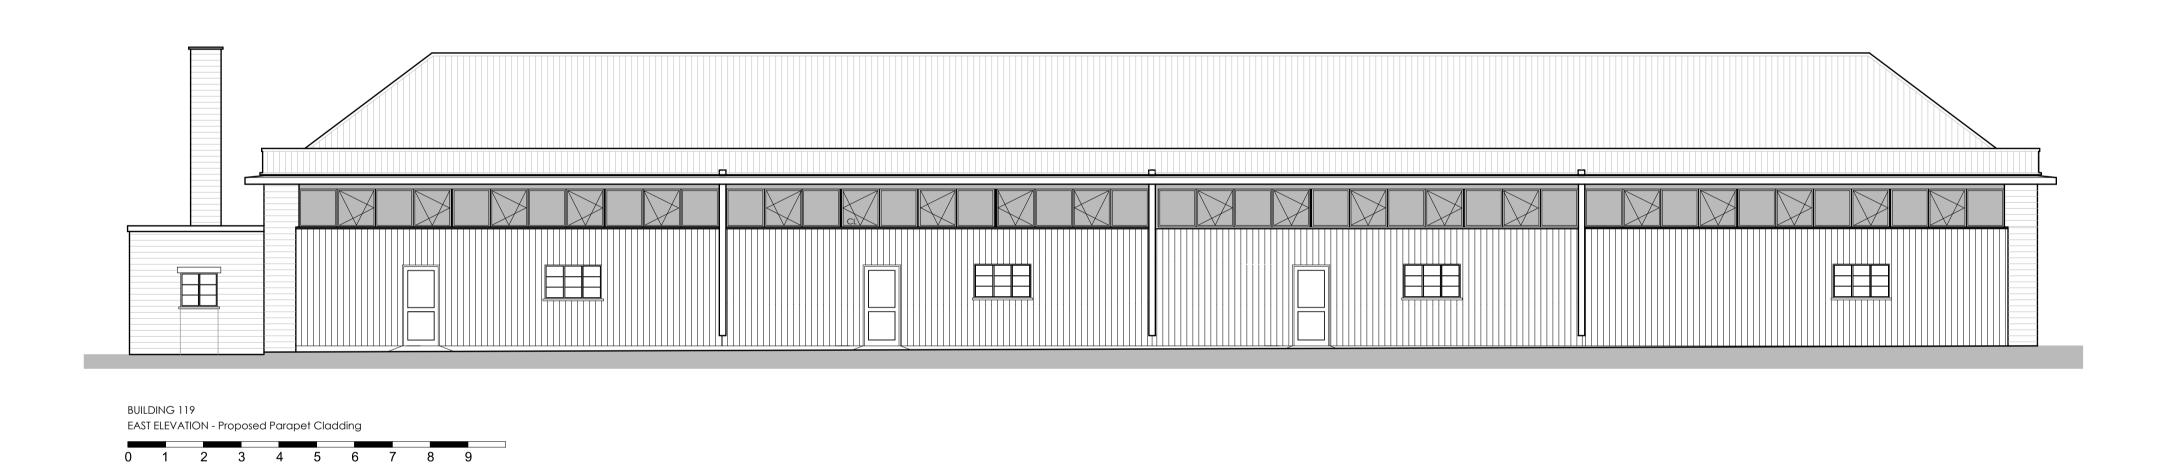

This drawing is to be read in conjunction with the detail

12068 - DD(119)111: PARAPET DETAIL - PROPOSED CLADDING

This drawing is copyright. All rights described in Chapter IV of the Copyright, Designs and Patents Act 1988 have generally been asserted, dissociating to be chapted as all a Donat code. As offerences we believe the drawing and other information to be an extent to CEA. The

Bicester Heritage

Bicester Heritage Building 119

Elevations
Proposed Parapet Cladding

PROPOSED

Drawing No Rev Drawn Date Scale
12068 119(GA)146 - HW 22/03/2018 1:100 @A1

31 Southampton Row | London WC1B 5HJ | T: 020 7629 3993 | W: GauntFrancis.co.uk