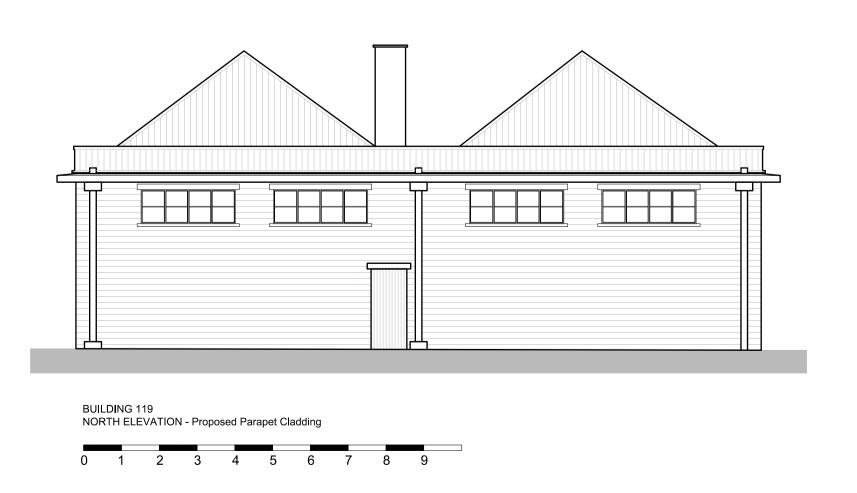

This drawing is to be read in conjunction with the detail

12068 - DD(119)111: PARAPET DETAIL - PROPOSED CLADDING

This drawing is copyright. All rights described in Chapter IV of the Copyright, Designs and Patents Act 1988 have generally been asserted, dissociating to be chapted as all a Donat code. As offerences we believe the drawing and other information to be an extent to CEA. The

Bicester Heritage

Bicester Heritage Building 119

Elevations
Proposed Parapet Cladding

PROPOSED

Drawing No Rev Drawn Date Scale
12068 119(GA)146 - HW 22/03/2018 1:100 @A1

31 Southampton Row | London WC1B 5HJ | T: 020 7629 3993 | W: GauntFrancis.co.uk