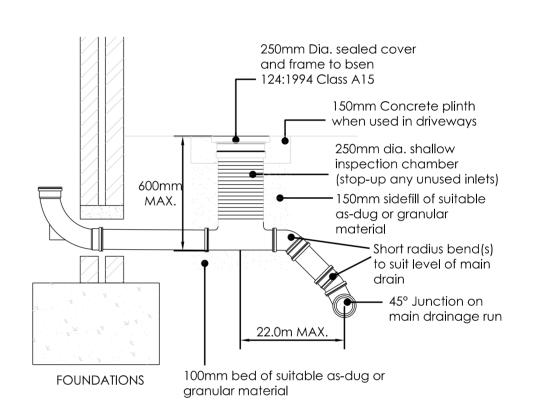

SAFETY FILE.

IT IS ASSUMED THAT ALL WORKS WILL BE CARRIED OUT BY A COMPETENT CONTRACTOR, WHERE APPROPRIATE, TO AN APPROVED METHOD STATEMENT.

**NOTES** 1. CONTRACTORS MUST CHECK ALL DIMENSIONS ON SITE. ONLY FIGURED DIMENSIONS ARE TO BE WORKED FROM. DISCREPANCIES

- MUST BE REPORTED TO THE ARCHITECT OR ENGINEER BEFORE PROCEEDING. © THIS DRAWING IS COPYRIGHT.
- 2. UNTIL TECHNICAL APPROVAL HAS BEEN OBTAINED FROM THE RELEVANT AUTHORITIES, ALL DRAWINGS ARE ISSUED AS PRELIMINARY AND NOT FOR CONSTRUCTION. SHOULD THE CONTRACTOR COMMENCE SITE WORK PRIOR TO APPROVAL BEING GIVEN IT IS ENTIRELY AT HIS OWN RISK.



450mm dia. ductile iron cover and frame to BSEN

## TYPICAL INSPECTION CHAMBER

100mm bed of suitable as-dug or

For use in soft areas, driveways and parking bays only

granular material



## SHALLOW INSPECTION CHAMBER

For use in soft areas & driveways only



## RODDING EYE



Please consider the environment before printing this drawing

Filepath: F:\Engineer

HEYF-5-708



Orifice Ø

120mm

Manhole Number

S-B4b-2

See Table Below

4.4.4

Chamber Diamete

1800mm