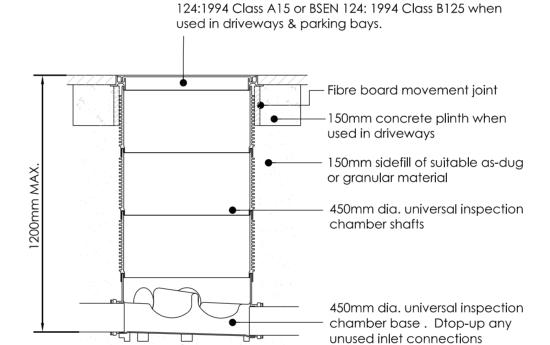

450mm dia. ductile iron cover and frame to BSEN

## TYPICAL INSPECTION CHAMBER

100mm bed of suitable as-dug or

For use in soft areas, driveways and parking bays only

granular material