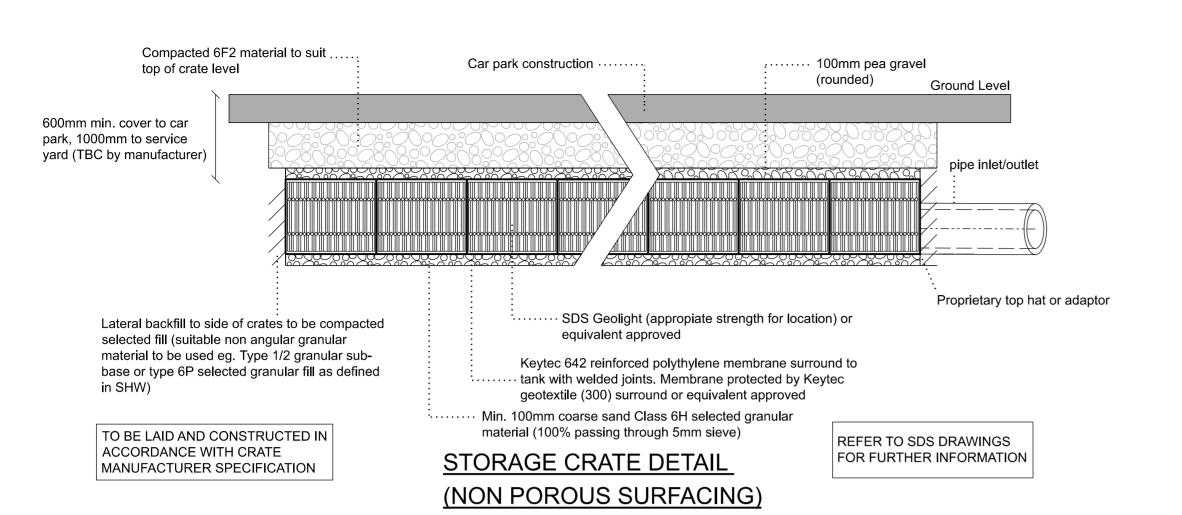

1" Stainless Steel Mesh Guard (16 swg) Grade 304 to be fitted over the

**Outlet Drain** 

Stainless Steel Orifice Plate Bolted To Concrete Pad With HIT-C100-HAS-12 M8

Full Mastic Seal Between Plate And Face

Grade C20/ST4 Concrete Pad For Orifice Plate Fixing

Stainless Steel Orifice Plate Bolted To

Orifice Plate - See Table For Details

Mesh 'Trash' Screen Omitted For

Fixings Or Equivalent
Full Mastic Seal Between Plate And Face
Of Concret Pad

Concrete Pad With HILTI HIT-C100-HAS-12 M8

Fixings Or Equivalent

pipe opening

IN ADDITION TO THE HAZARDS, RISKS NORMALLY ASSOCIATED WITH THE TYPE OF WORK DETAILED ON THIS DRAWING, NOTE THE FOLLOWING SIGNIFICANT RISKS AND INFORMATION.