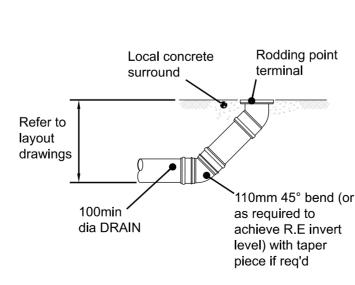

## RODDING EYE

Please consider the environment before printing this drawing

Filepath: F:\Engineer

HEYF-5-708

Orifice Ø

120mm

Manhole Number

S-B4b-2