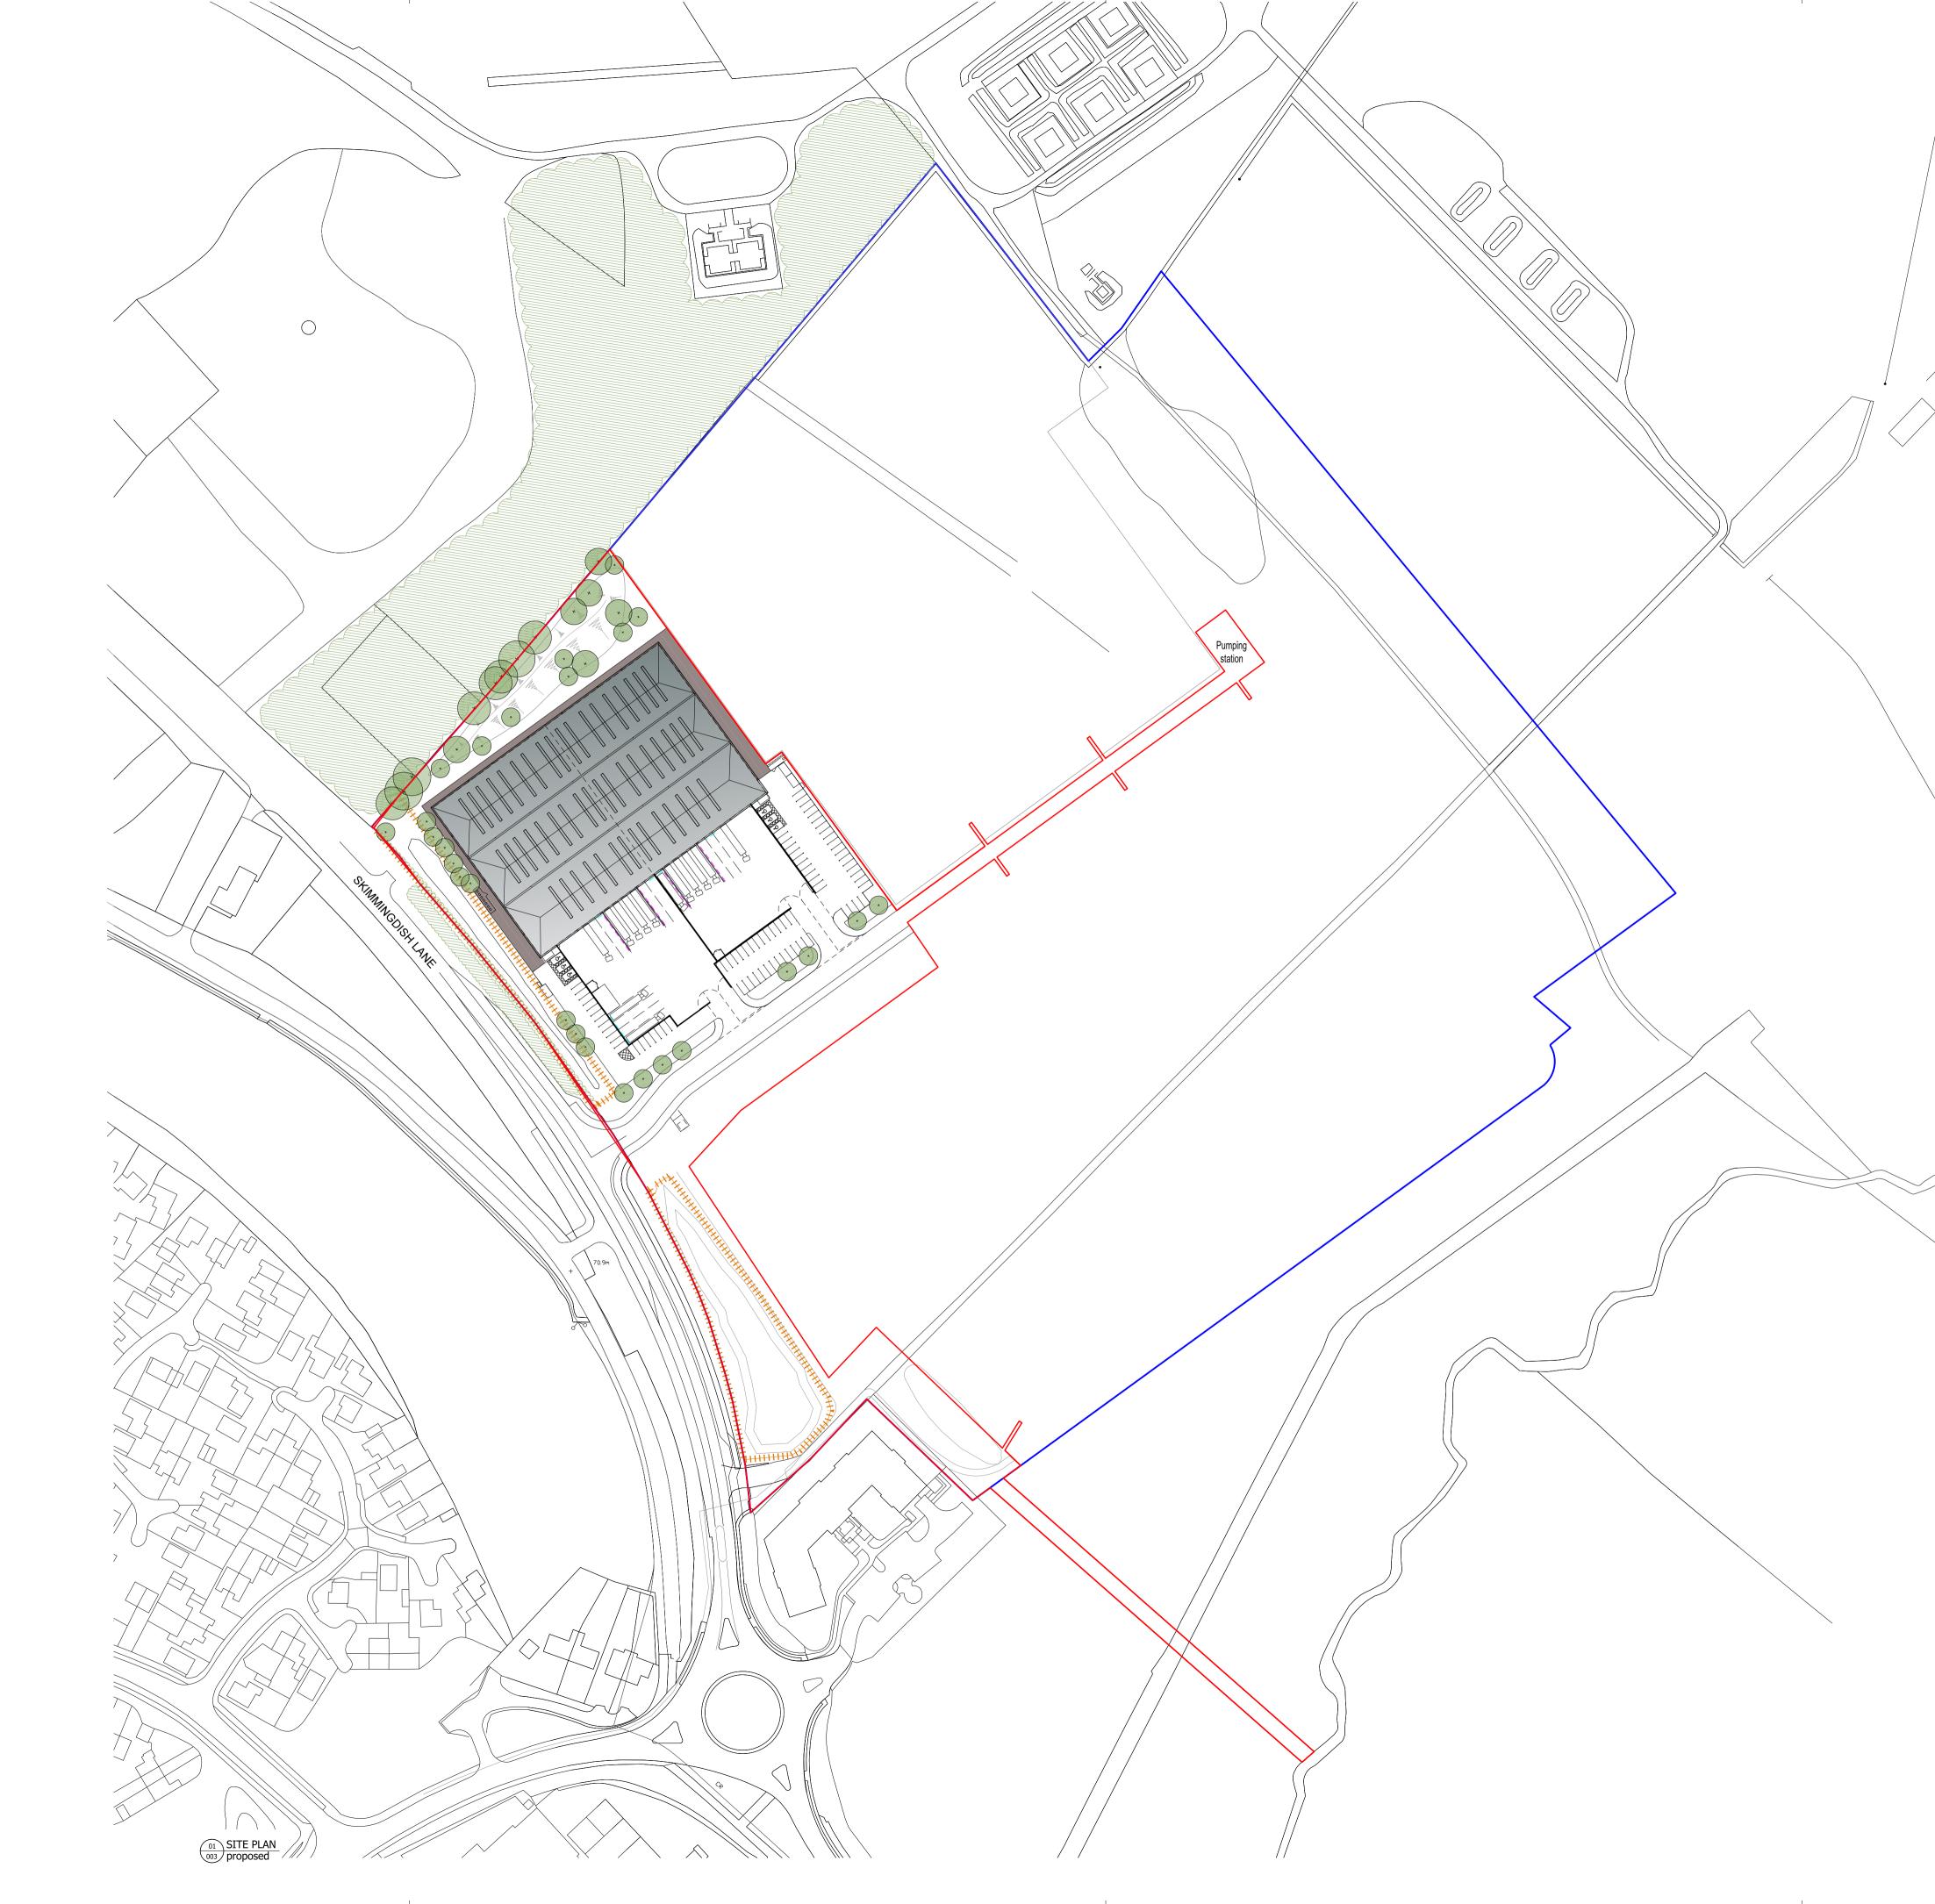

enquiries@cornisharchitects.com www.cornisharchitects.com

LINK 9 - SKIMMINGDISH LANE BICESTER PLOT 3

PROPOSED SITE PLAN

PLANNING

Drg No 17007 / TP / 003

62.5 m

Date 1:1250 @ A1 20/04/2017

Copyright of Cornish Architects 📀