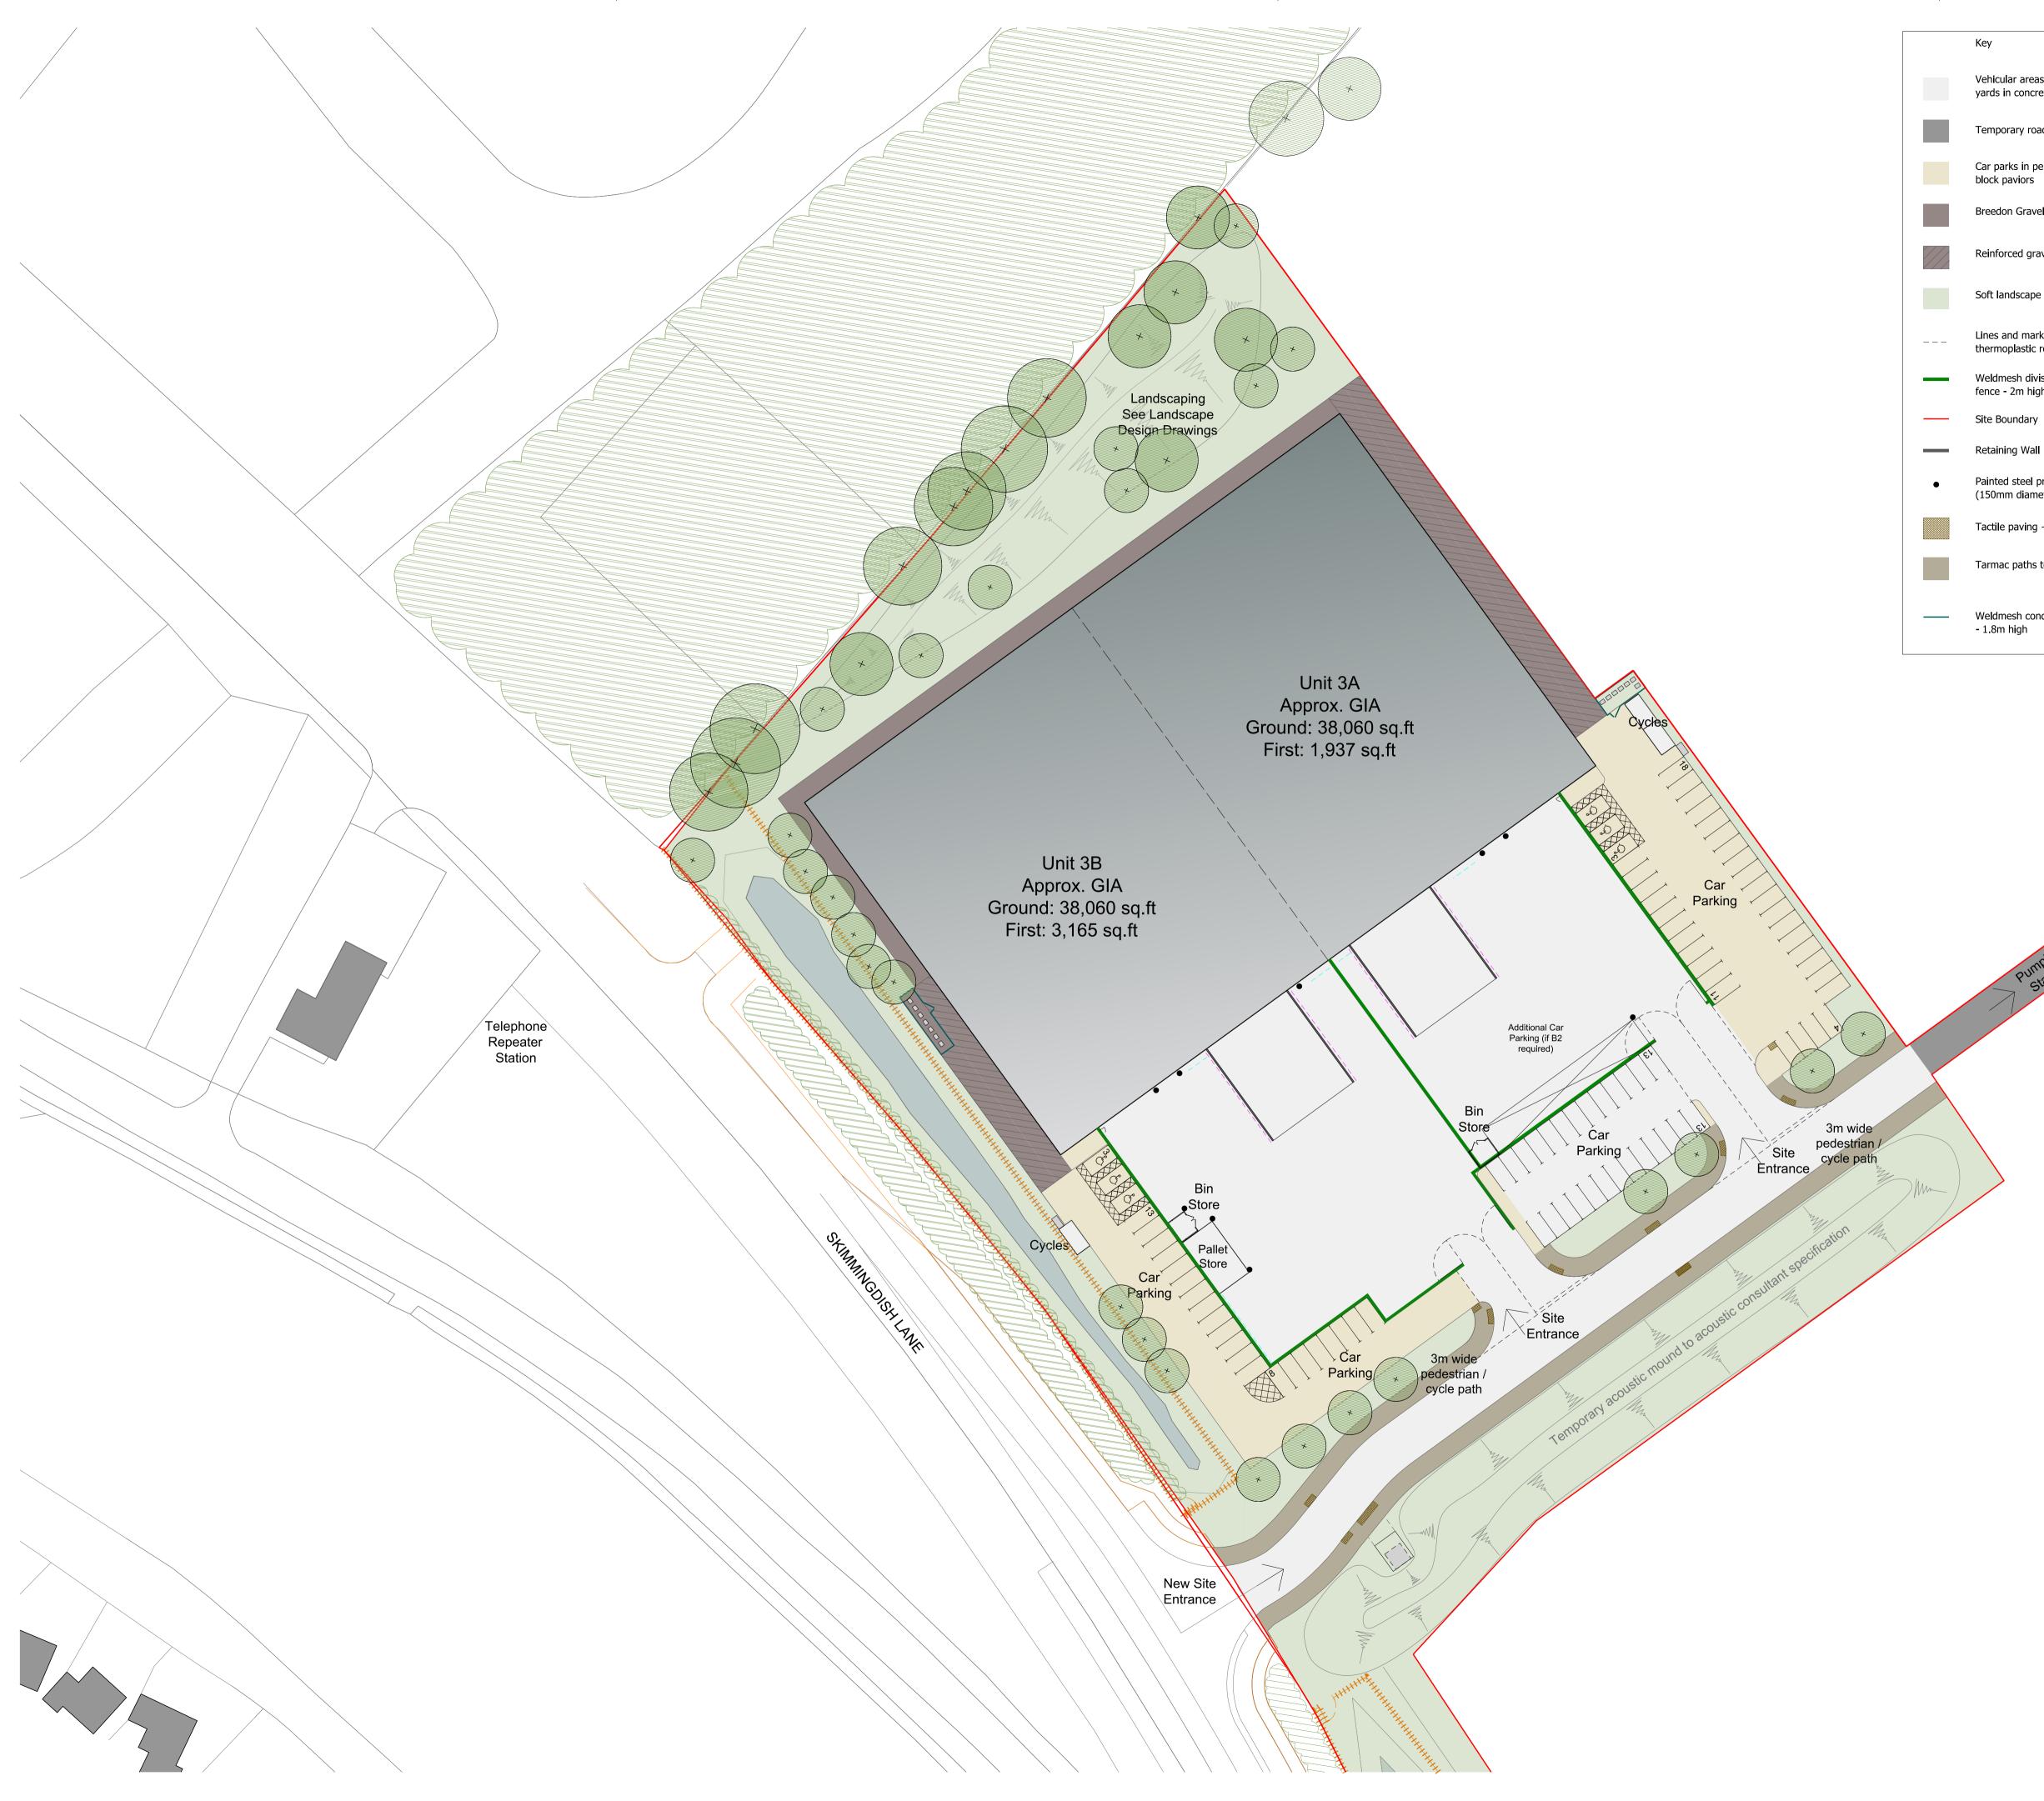

Vehicular areas and security yards in concrete

Temporary road - granular material

Car parks in permeable concrete block paviors

Breedon Gravel footpaths

Reinforced gravel footpaths

Soft landscape

Lines and markings with white thermoplastic road paint

Weldmesh divison service yard fence - 2m high

Retaining Wall

Painted steel protection bollards (150mm diameter, 1.3m high)

Tactile paving + dropped kerb.

Tarmac paths to access road

Weldmesh condenser enclosure - 1.8m high

All dimensions to be checked on site prior to commencement of work.

| F   | Condenser(s), Gas Klosks+Sub-Station relocated.<br>Landscape mound to rear of unit, temporary acoustic<br>mound, swale and armco barriers to service yard<br>added. Paving behind car parking adjacent to plot 2<br>now Jandscape.<br>Clarification - Tarmac paths to access road. | SM   | 10.04.18 |
|-----|------------------------------------------------------------------------------------------------------------------------------------------------------------------------------------------------------------------------------------------------------------------------------------|------|----------|
| E   | Access road updated. Tactile paving added                                                                                                                                                                                                                                          | SM   | 20.07.17 |
| D   | Planning Issue - Internal setting out, car parking and key updated.                                                                                                                                                                                                                | SM   | 12.06.17 |
| С   | Planning Issue                                                                                                                                                                                                                                                                     | AS   | 09.06.17 |
| В   | M&E details added                                                                                                                                                                                                                                                                  | AS   | 07.06.17 |
| A   | Gates and fence revised, site layout updated                                                                                                                                                                                                                                       | AS   | 01.06.17 |
| Rev | Description                                                                                                                                                                                                                                                                        | Chkd | Date     |
|     | (                                                                                                                                                                                                                                                                                  |      |          |

 $\mathbf{O}$ 

enquiries@cornisharchitects.com www.cornisharchitects.com

Project LINK 9 - SKIMMINGDISH LANE BICESTER PLOT 3 Drg Title

External Finishes Site Plan As Proposed

Status PLANNING \_\_\_\_20 m Date 22/05/2017 Scale Drg No Rev F 17007 / TP / 011 Copyright of Cornish Architects 📀