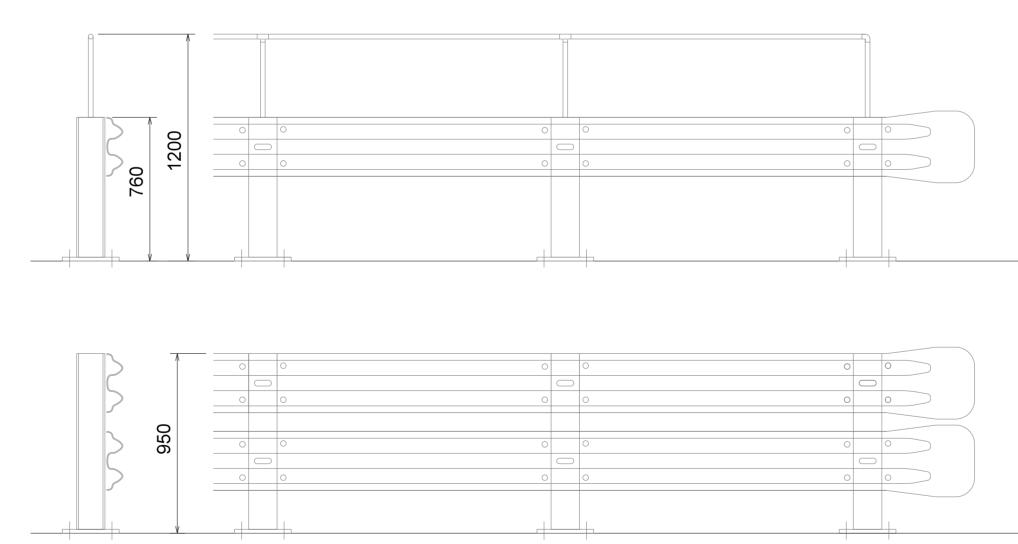

O7 SITE PLAN
O12 KEY

PLANNING

----- Armco Barrier with Kee Klamp

 Scale
 Date

 1:20 @ A0
 22/05/2017

 Drg No
 17007/ TP / 012
 Rev E

 Copyright of Cornish Architects ©

C Bollard image updated