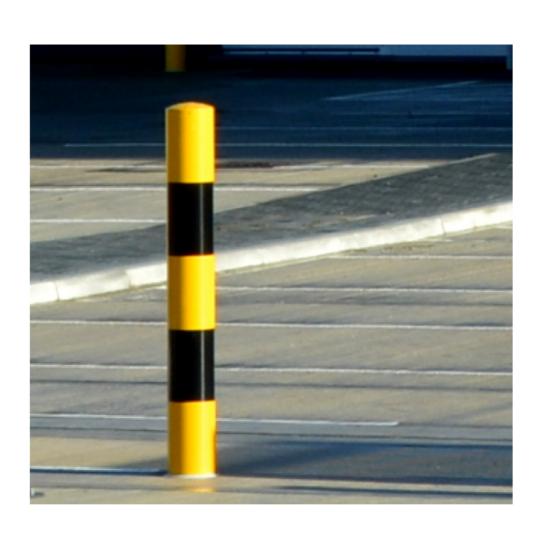

PAINTED STEEL PROTECTION BOLLARD at loading doors 04 PALLET STORE Open sided canopy

Single skin trapezoidal profile cladding roof

- Painted steel frame