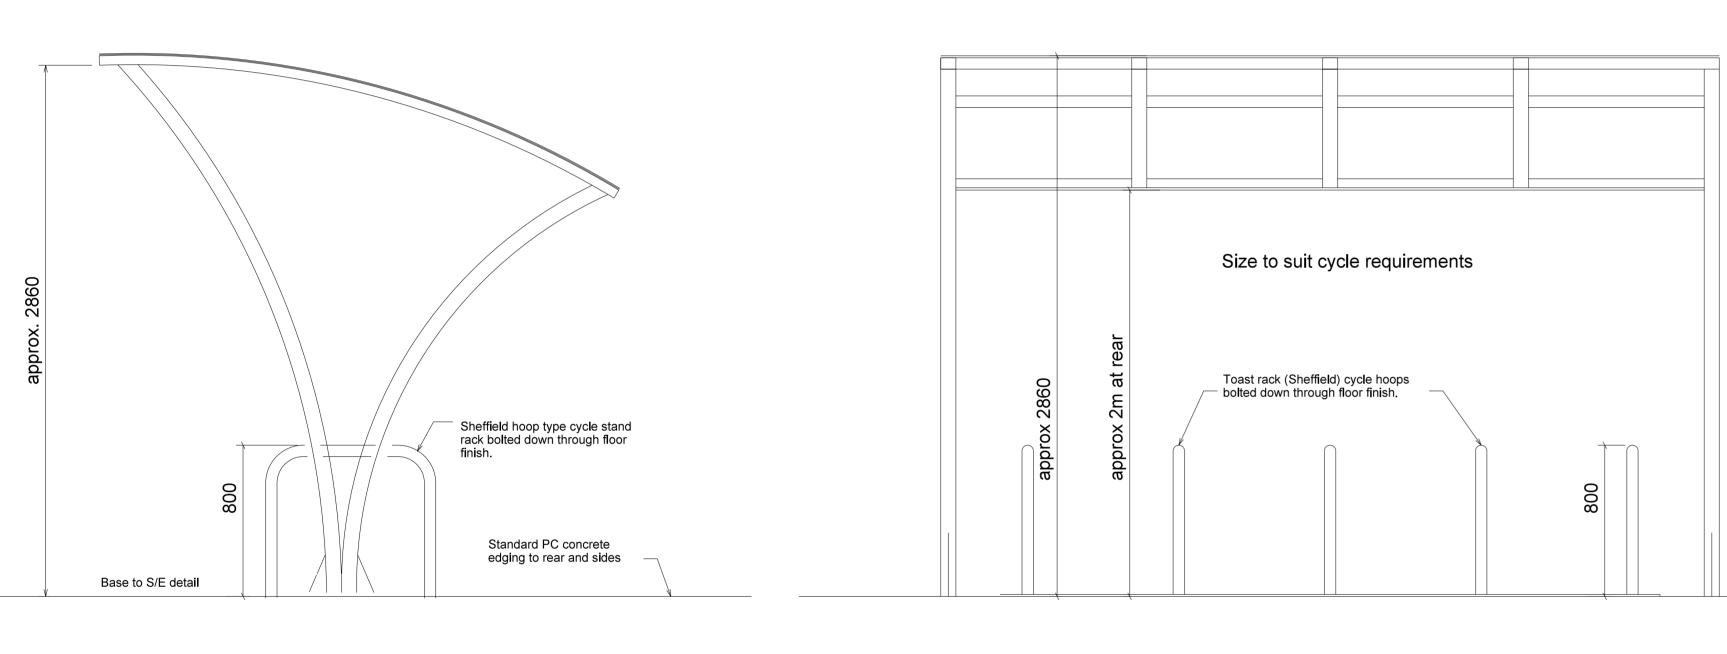

Subject to Statutory Approvals.

All dimensions to be checked on site prior to commencement of work.

TYPICAL FENCE & GATES

typical fencing 2m high - condenser enclosure 1.8m high

6000

TYPICAL CYCLE SHELTER

Broxap Apollo Grey RAL 7016 - Refer to TP016 for detials.