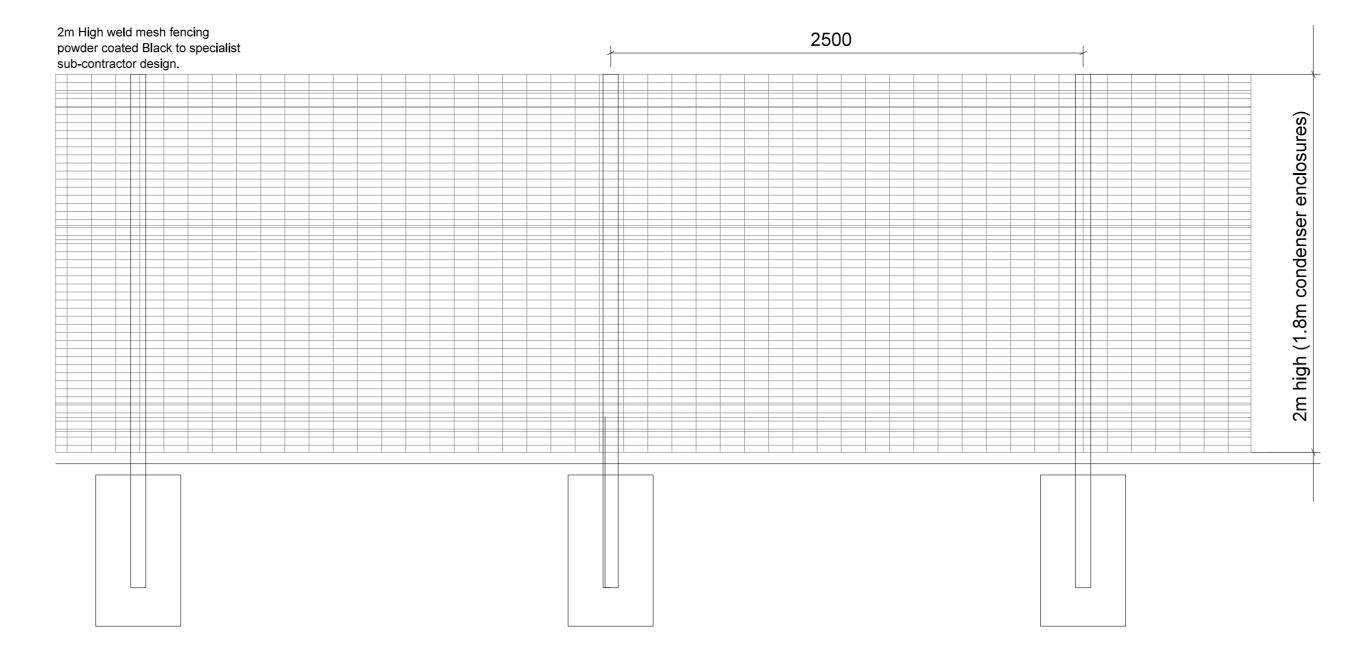

Subject to Statutory Approvals.

All dimensions to be checked on site prior to commencement of work.

TYPICAL FENCE & GATES

typical fencing 2m high - condenser enclosure 1.8m high

6000

TYPICAL CYCLE SHELTER

Broxap Apollo Grey RAL 7016 - Refer to TP016 for detials.