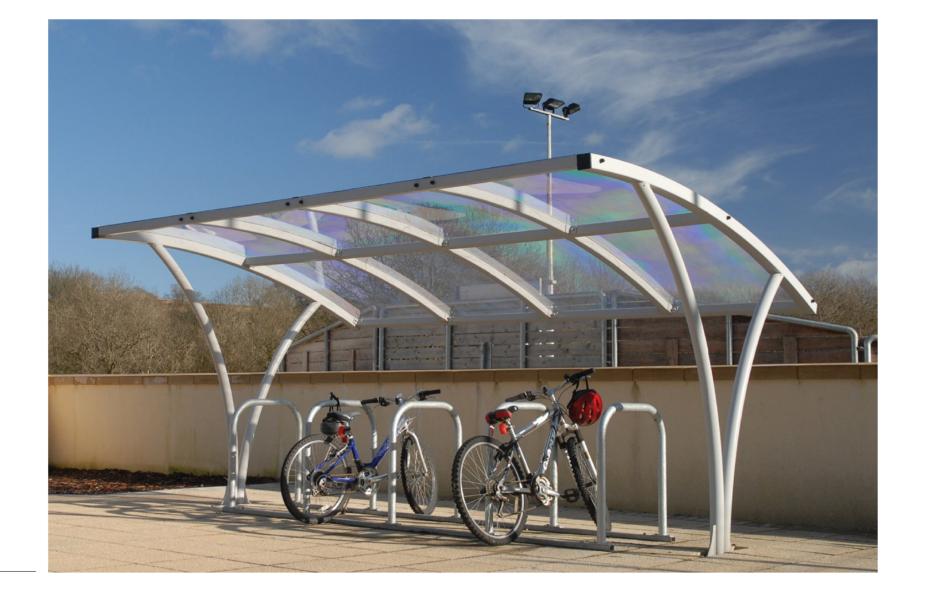

Subject to Statutory Approvals.

All dimensions to be checked on site prior to commencement of work.

TYPICAL FENCE & GATES

typical fencing 2m high - condenser enclosure 1.8m high

6000

TYPICAL CYCLE SHELTER

Broxap Apollo Grey RAL 7016 - Refer to TP016 for detials.