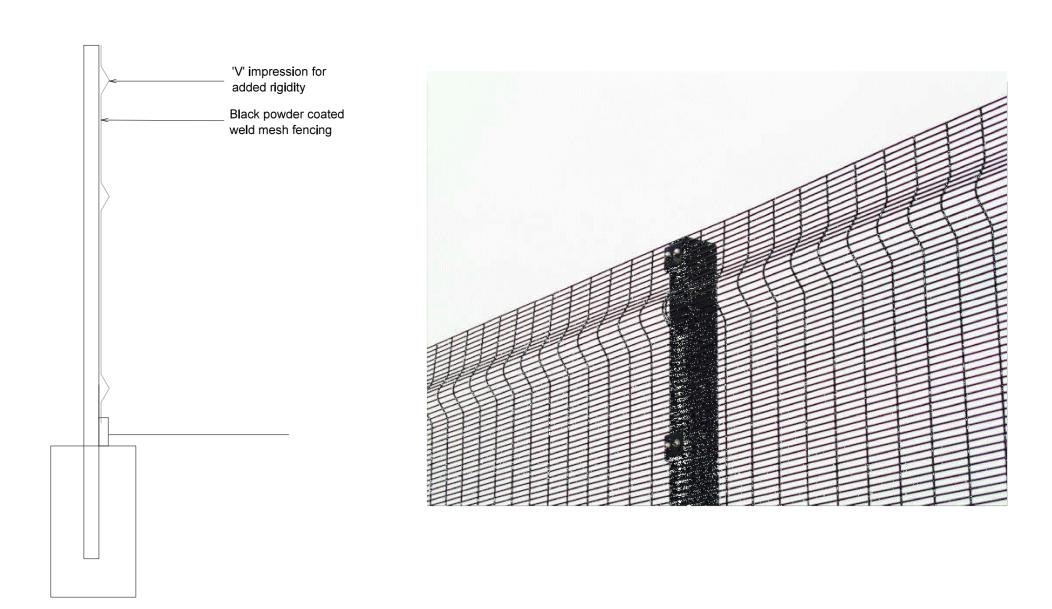

Subject to Statutory Approvals.

All dimensions to be checked on site prior to commencement of work.

TYPICAL FENCE & GATES

typical fencing 2m high - condenser enclosure 1.8m high

6000

TYPICAL CYCLE SHELTER

Broxap Apollo Grey RAL 7016 - Refer to TP016 for detials.