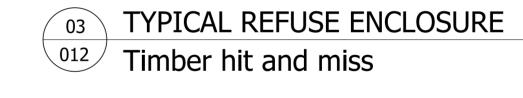

Subject to Statutory Approvals.

All dimensions to be checked on site prior to commencement of work.

TYPICAL FENCE & GATES

typical fencing 2m high - condenser enclosure 1.8m high

6000

TYPICAL CYCLE SHELTER

Broxap Apollo Grey RAL 7016 - Refer to TP016 for detials.