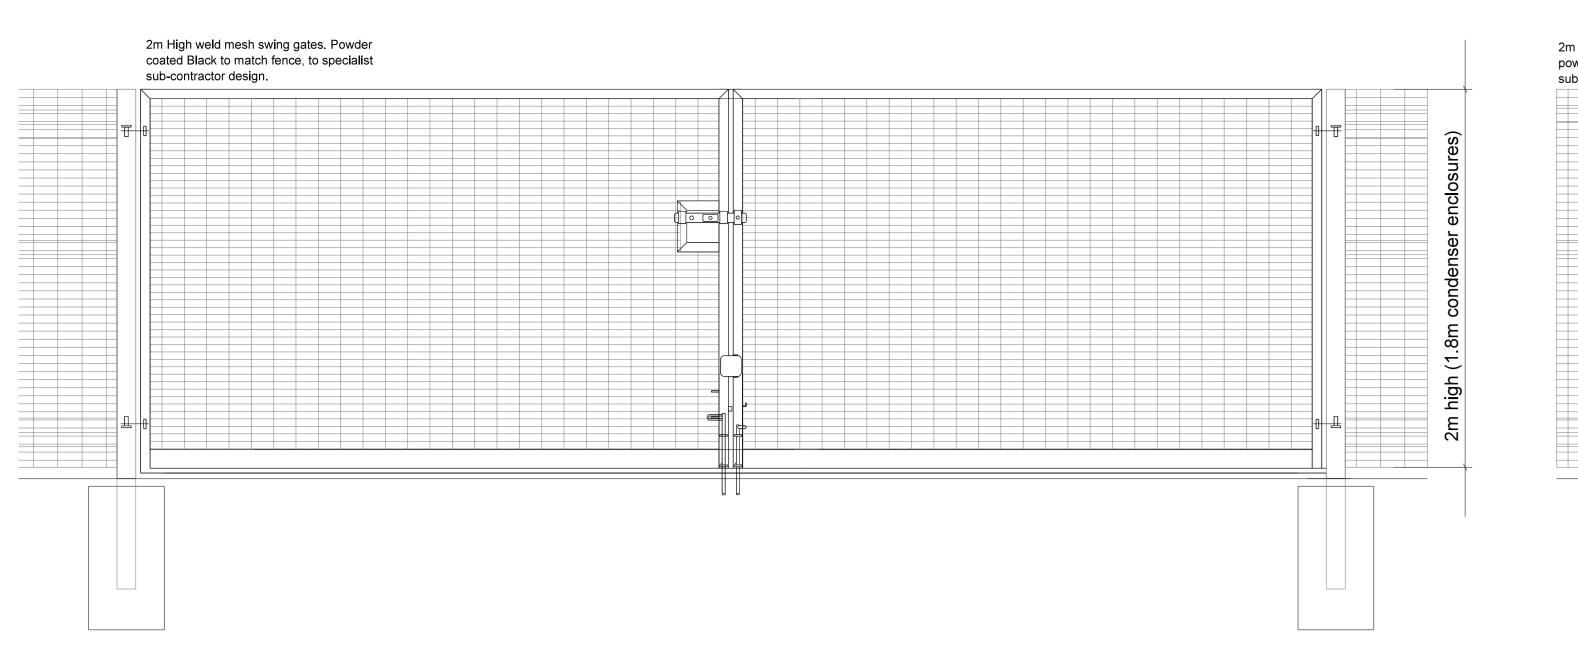

Subject to Statutory Approvals.

All dimensions to be checked on site prior to commencement of work.

TYPICAL FENCE & GATES

typical fencing 2m high - condenser enclosure 1.8m high

6000

TYPICAL CYCLE SHELTER

Broxap Apollo Grey RAL 7016 - Refer to TP016 for detials.