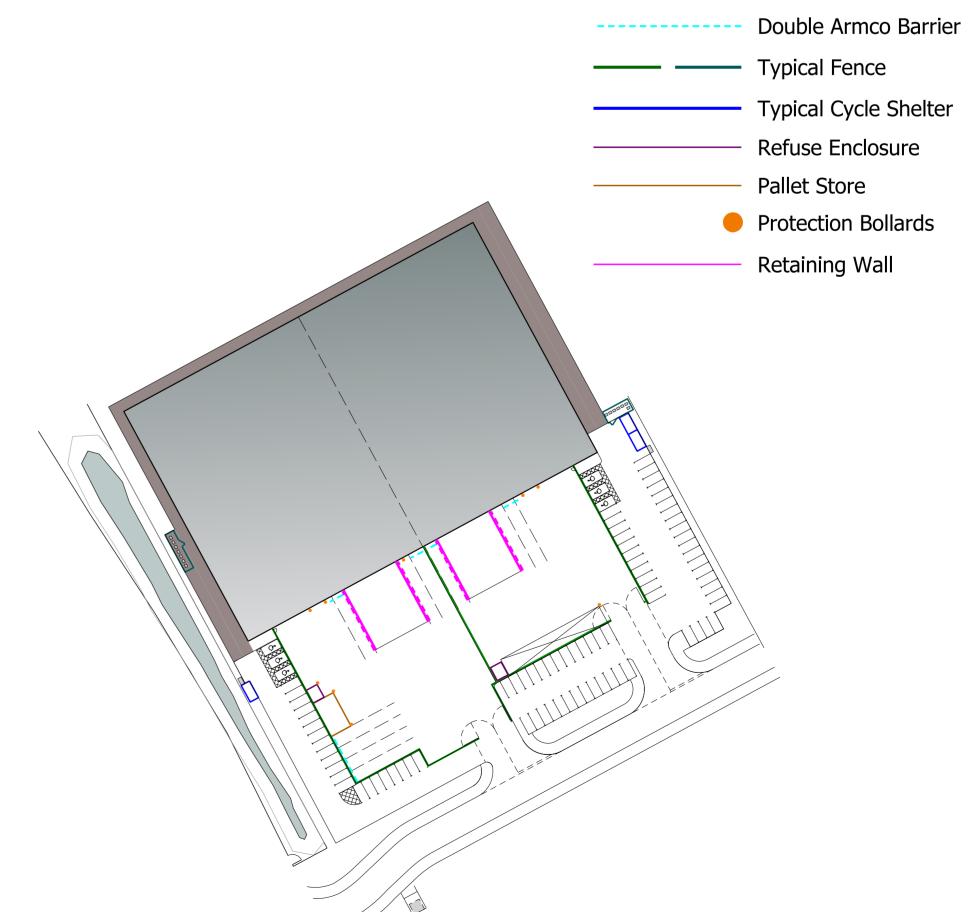

O7 SITE PLAN
O12 KEY

PLANNING

----- Armco Barrier with Kee Klamp

 Scale
 Date

 1:20 @ A0
 22/05/2017

 Drg No
 17007/ TP / 012
 Rev E

 Copyright of Cornish Architects ©

C Bollard image updated