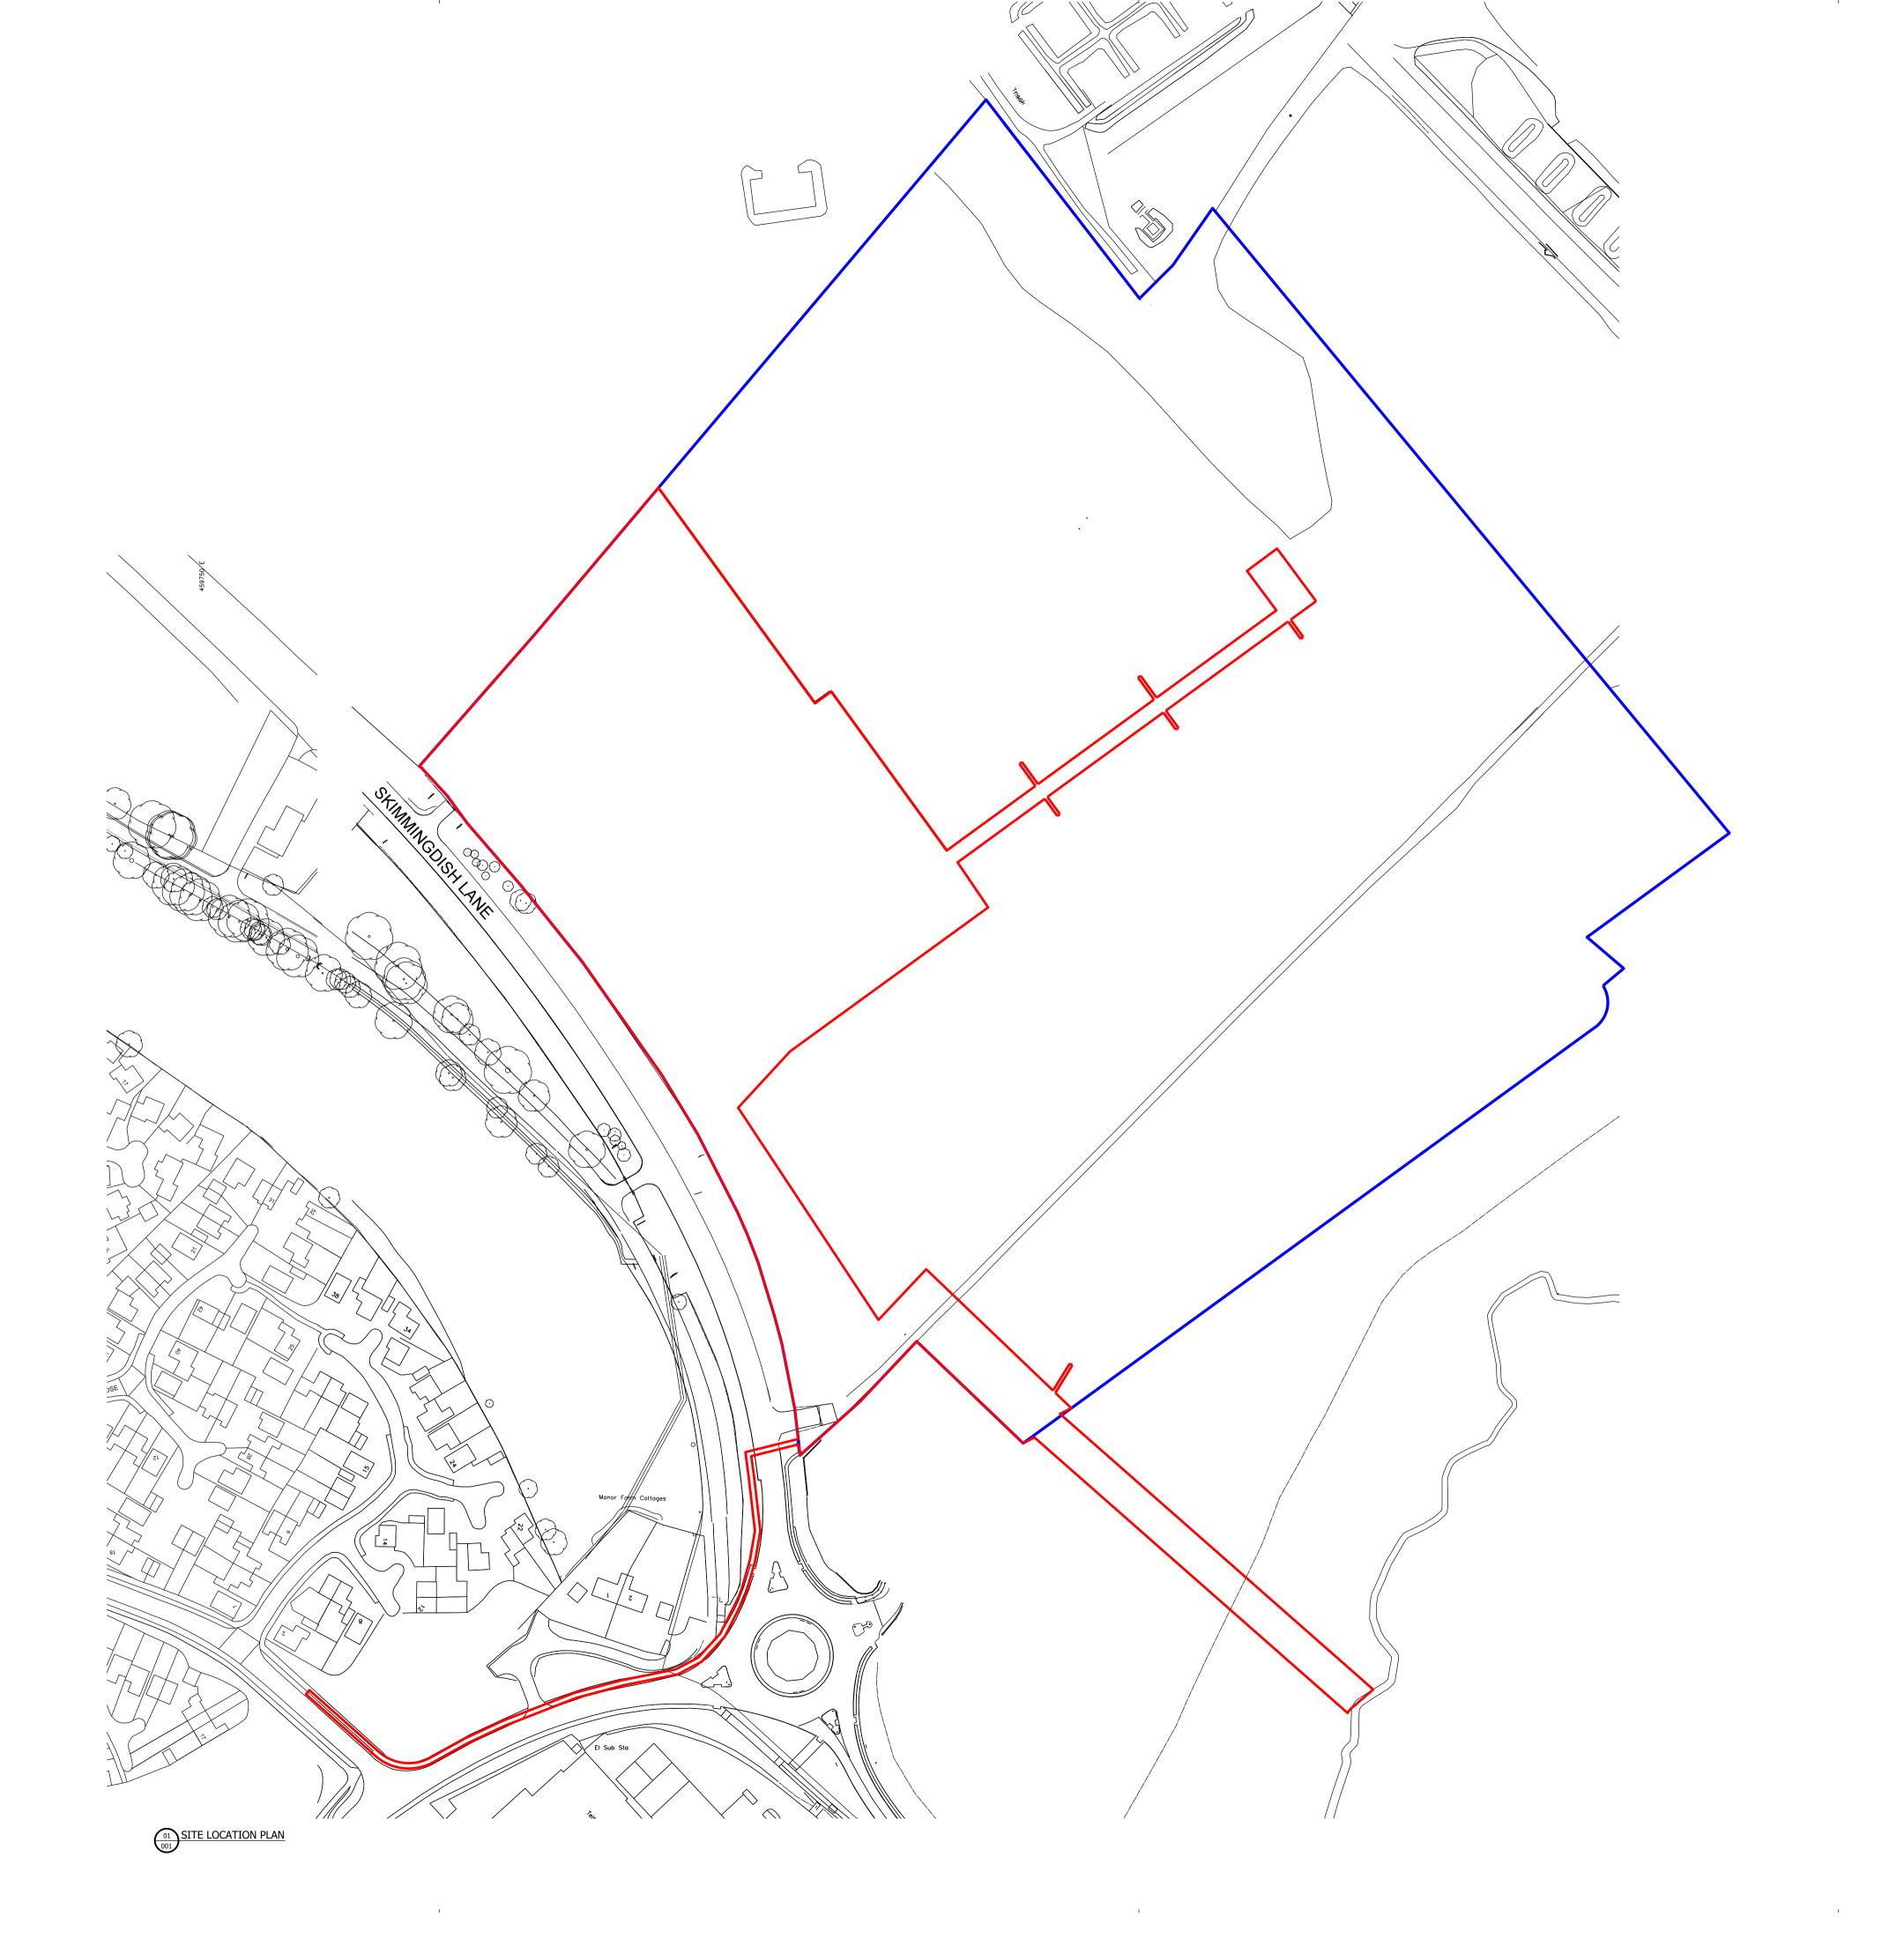

Subject to survey

Application Site

Ownership Boundary

| E   | Boundary revised to accommodate SW drainage. | PL   | 12.06.1 |
|-----|----------------------------------------------|------|---------|
| D   | Planning Issue                               | AS   | 09.06.1 |
| С   | Application site boundary updated            | AS   | 06.06.1 |
| В   | Application site boundary updated            | AS   | 01.06.1 |
| Α   | Notes amended and north arrow added          | AS   | 22.05.1 |
| Rev | Description                                  | Chkd | Date    |

tel +44(0)20 7400 2120

ries@cornisharchitects.com
www.cornisharchitects.com

LINK 9 BICESTER

SITE LOCATION PLAN

|   |        | PLANNING |      |        |       |      |          |  |
|---|--------|----------|------|--------|-------|------|----------|--|
|   |        | 0        | _    |        |       |      | 62.5 r   |  |
| • | Scale  |          |      |        |       | Date |          |  |
|   |        |          | 1:   | 1250 @ | D A1  | 20/0 | 4/201    |  |
| • | Drg No | 170      | 07 / | / TP   | / 00: | L    | Rev<br>E |  |