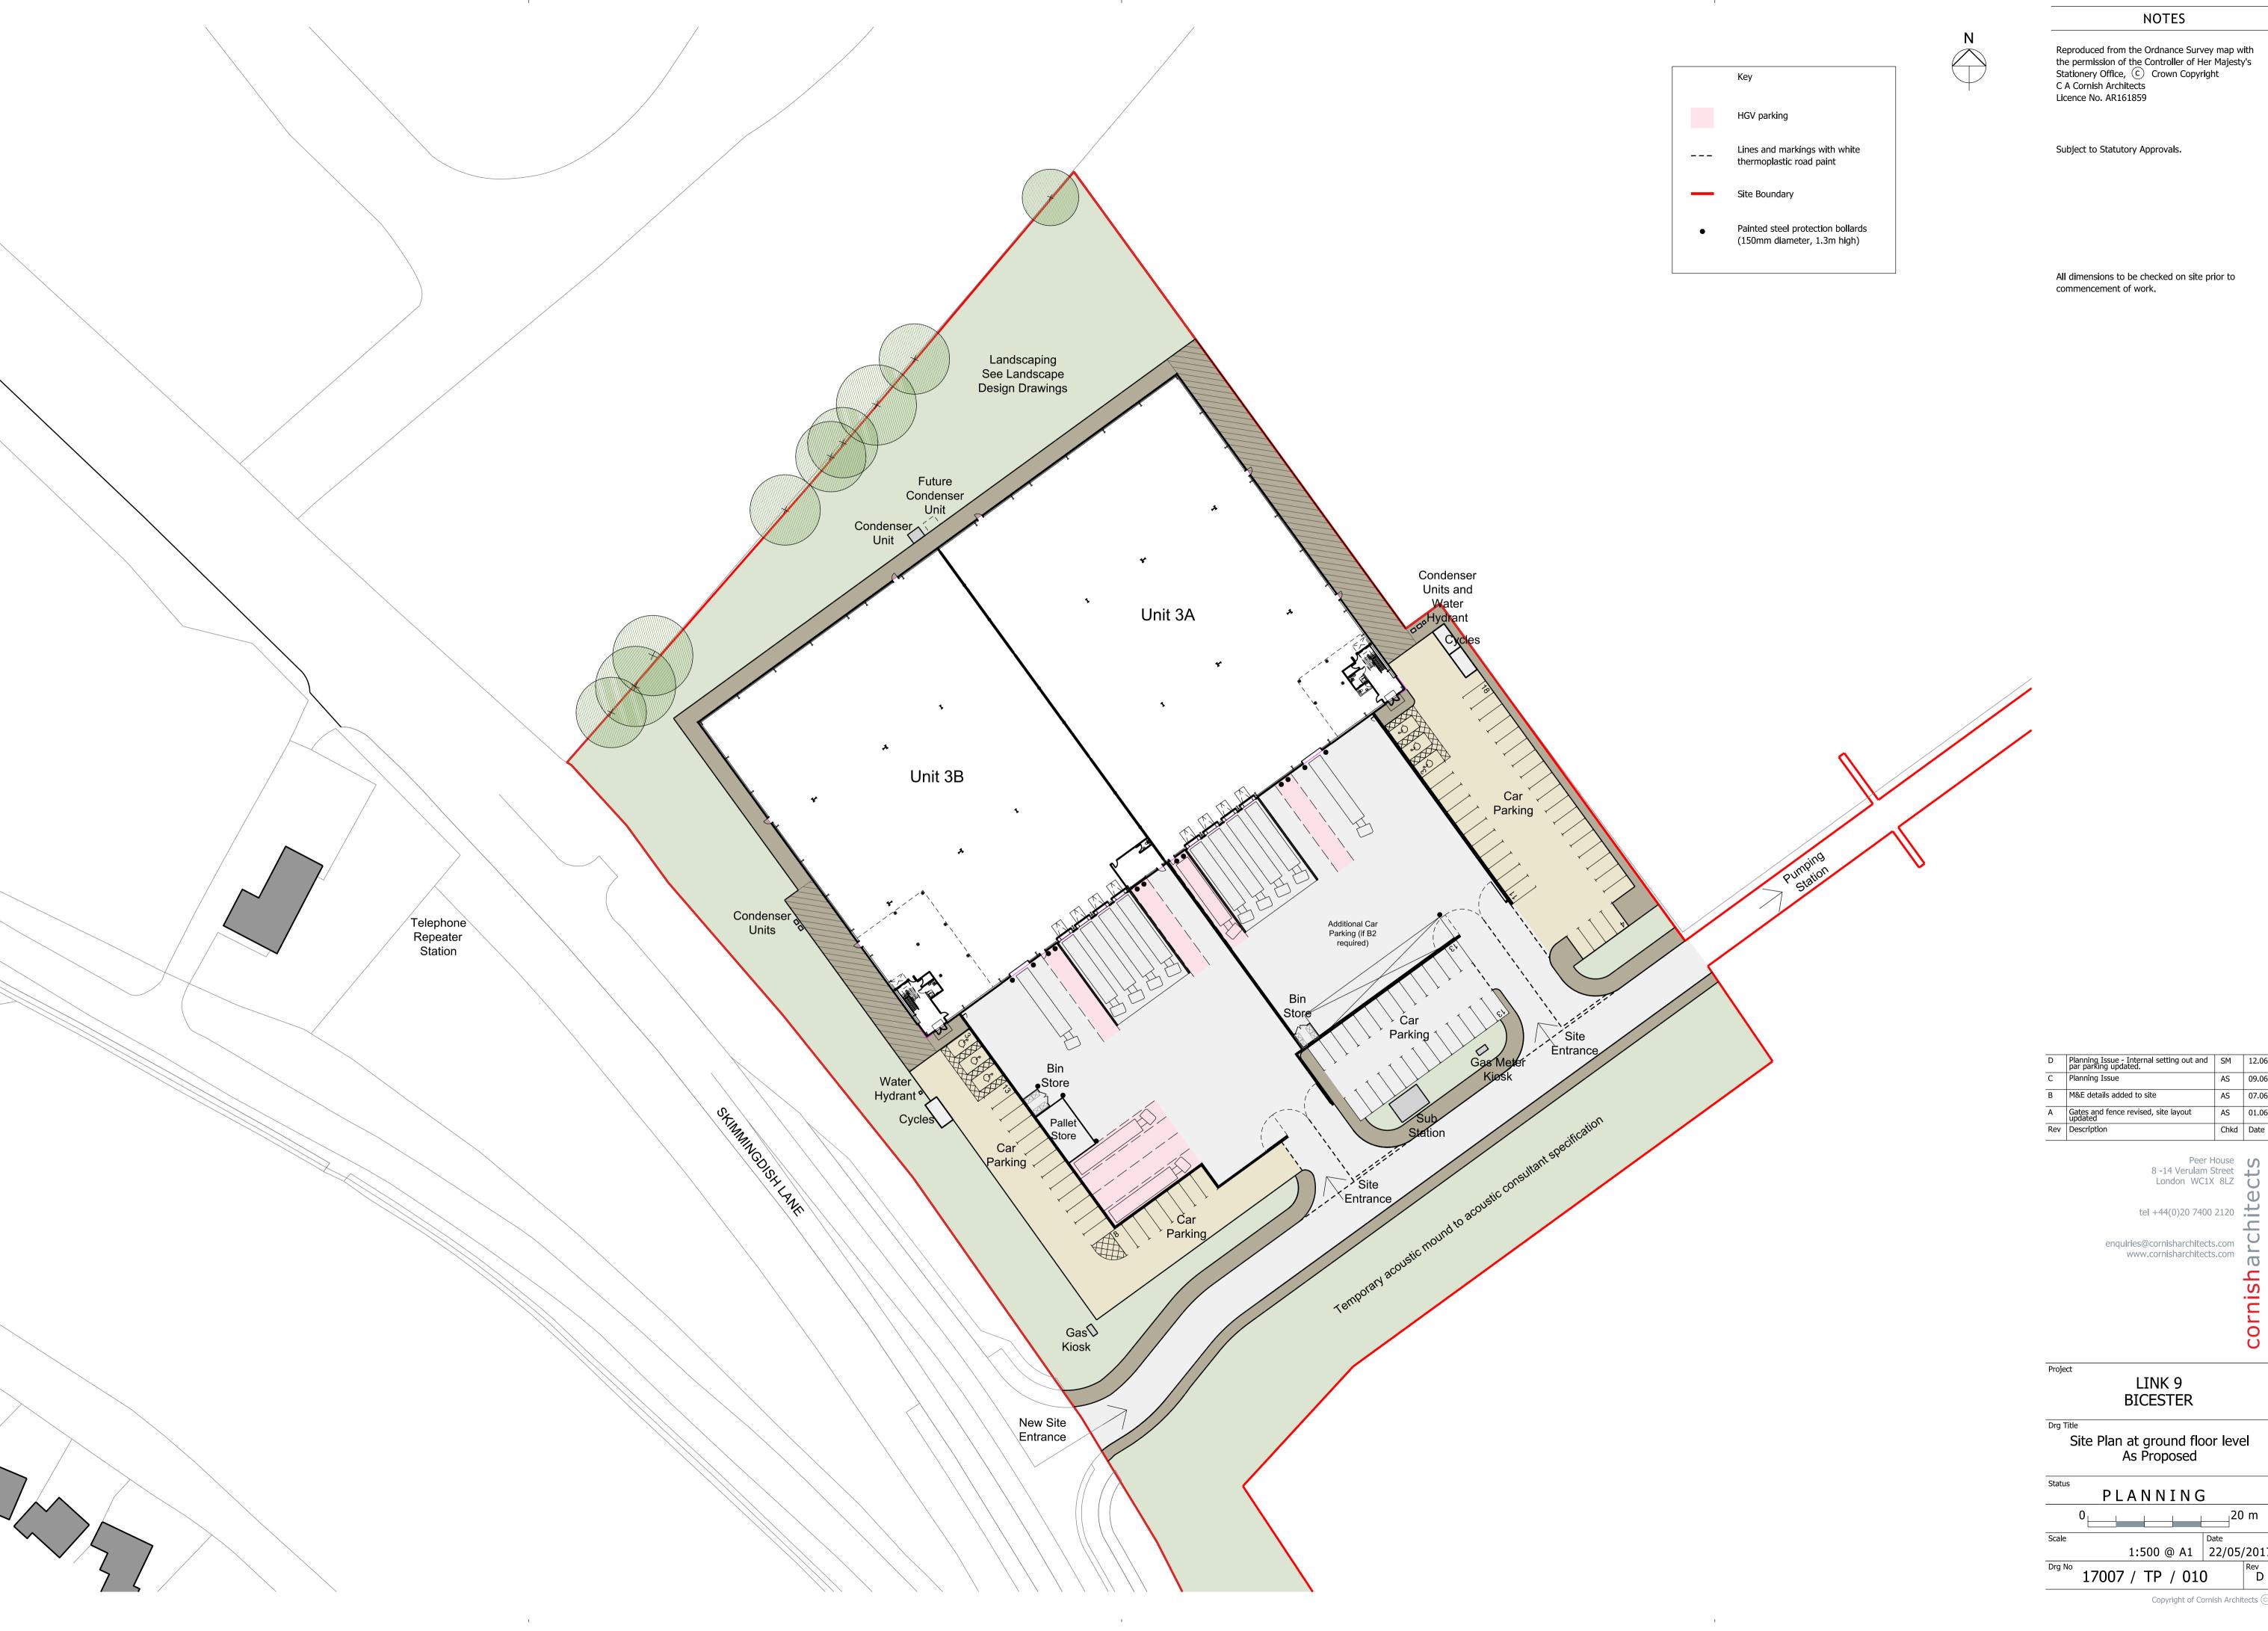

NOTES

Reproduced from the Ordnance Survey map with the permission of the Controller of Her Majesty's Stationery Office, © Crown Copyright
C A Cornish Architects
Licence No. AR161859

All dimensions to be checked on site prior to

| D   | Planning Issue - Internal setting out and par parking updated. | SM   | 12.06.17 |
|-----|----------------------------------------------------------------|------|----------|
| С   | Planning Issue                                                 | AS   | 09.06.17 |
| В   | M&E details added to site                                      | AS   | 07.06.17 |
| Α   | Gates and fence revised, site layout updated                   | AS   | 01.06.17 |
| Rev | Description                                                    | Chkd | Date     |

Peer House 8 -14 Verulam Street London WC1X 8LZ

tel +44(0)20 7400 2120 ies@cornisharchitects.com

LINK 9 BICESTER

PLANNING

1:500 @ A1 Date 22/05/2017

Copyright of Cornish Architects ©