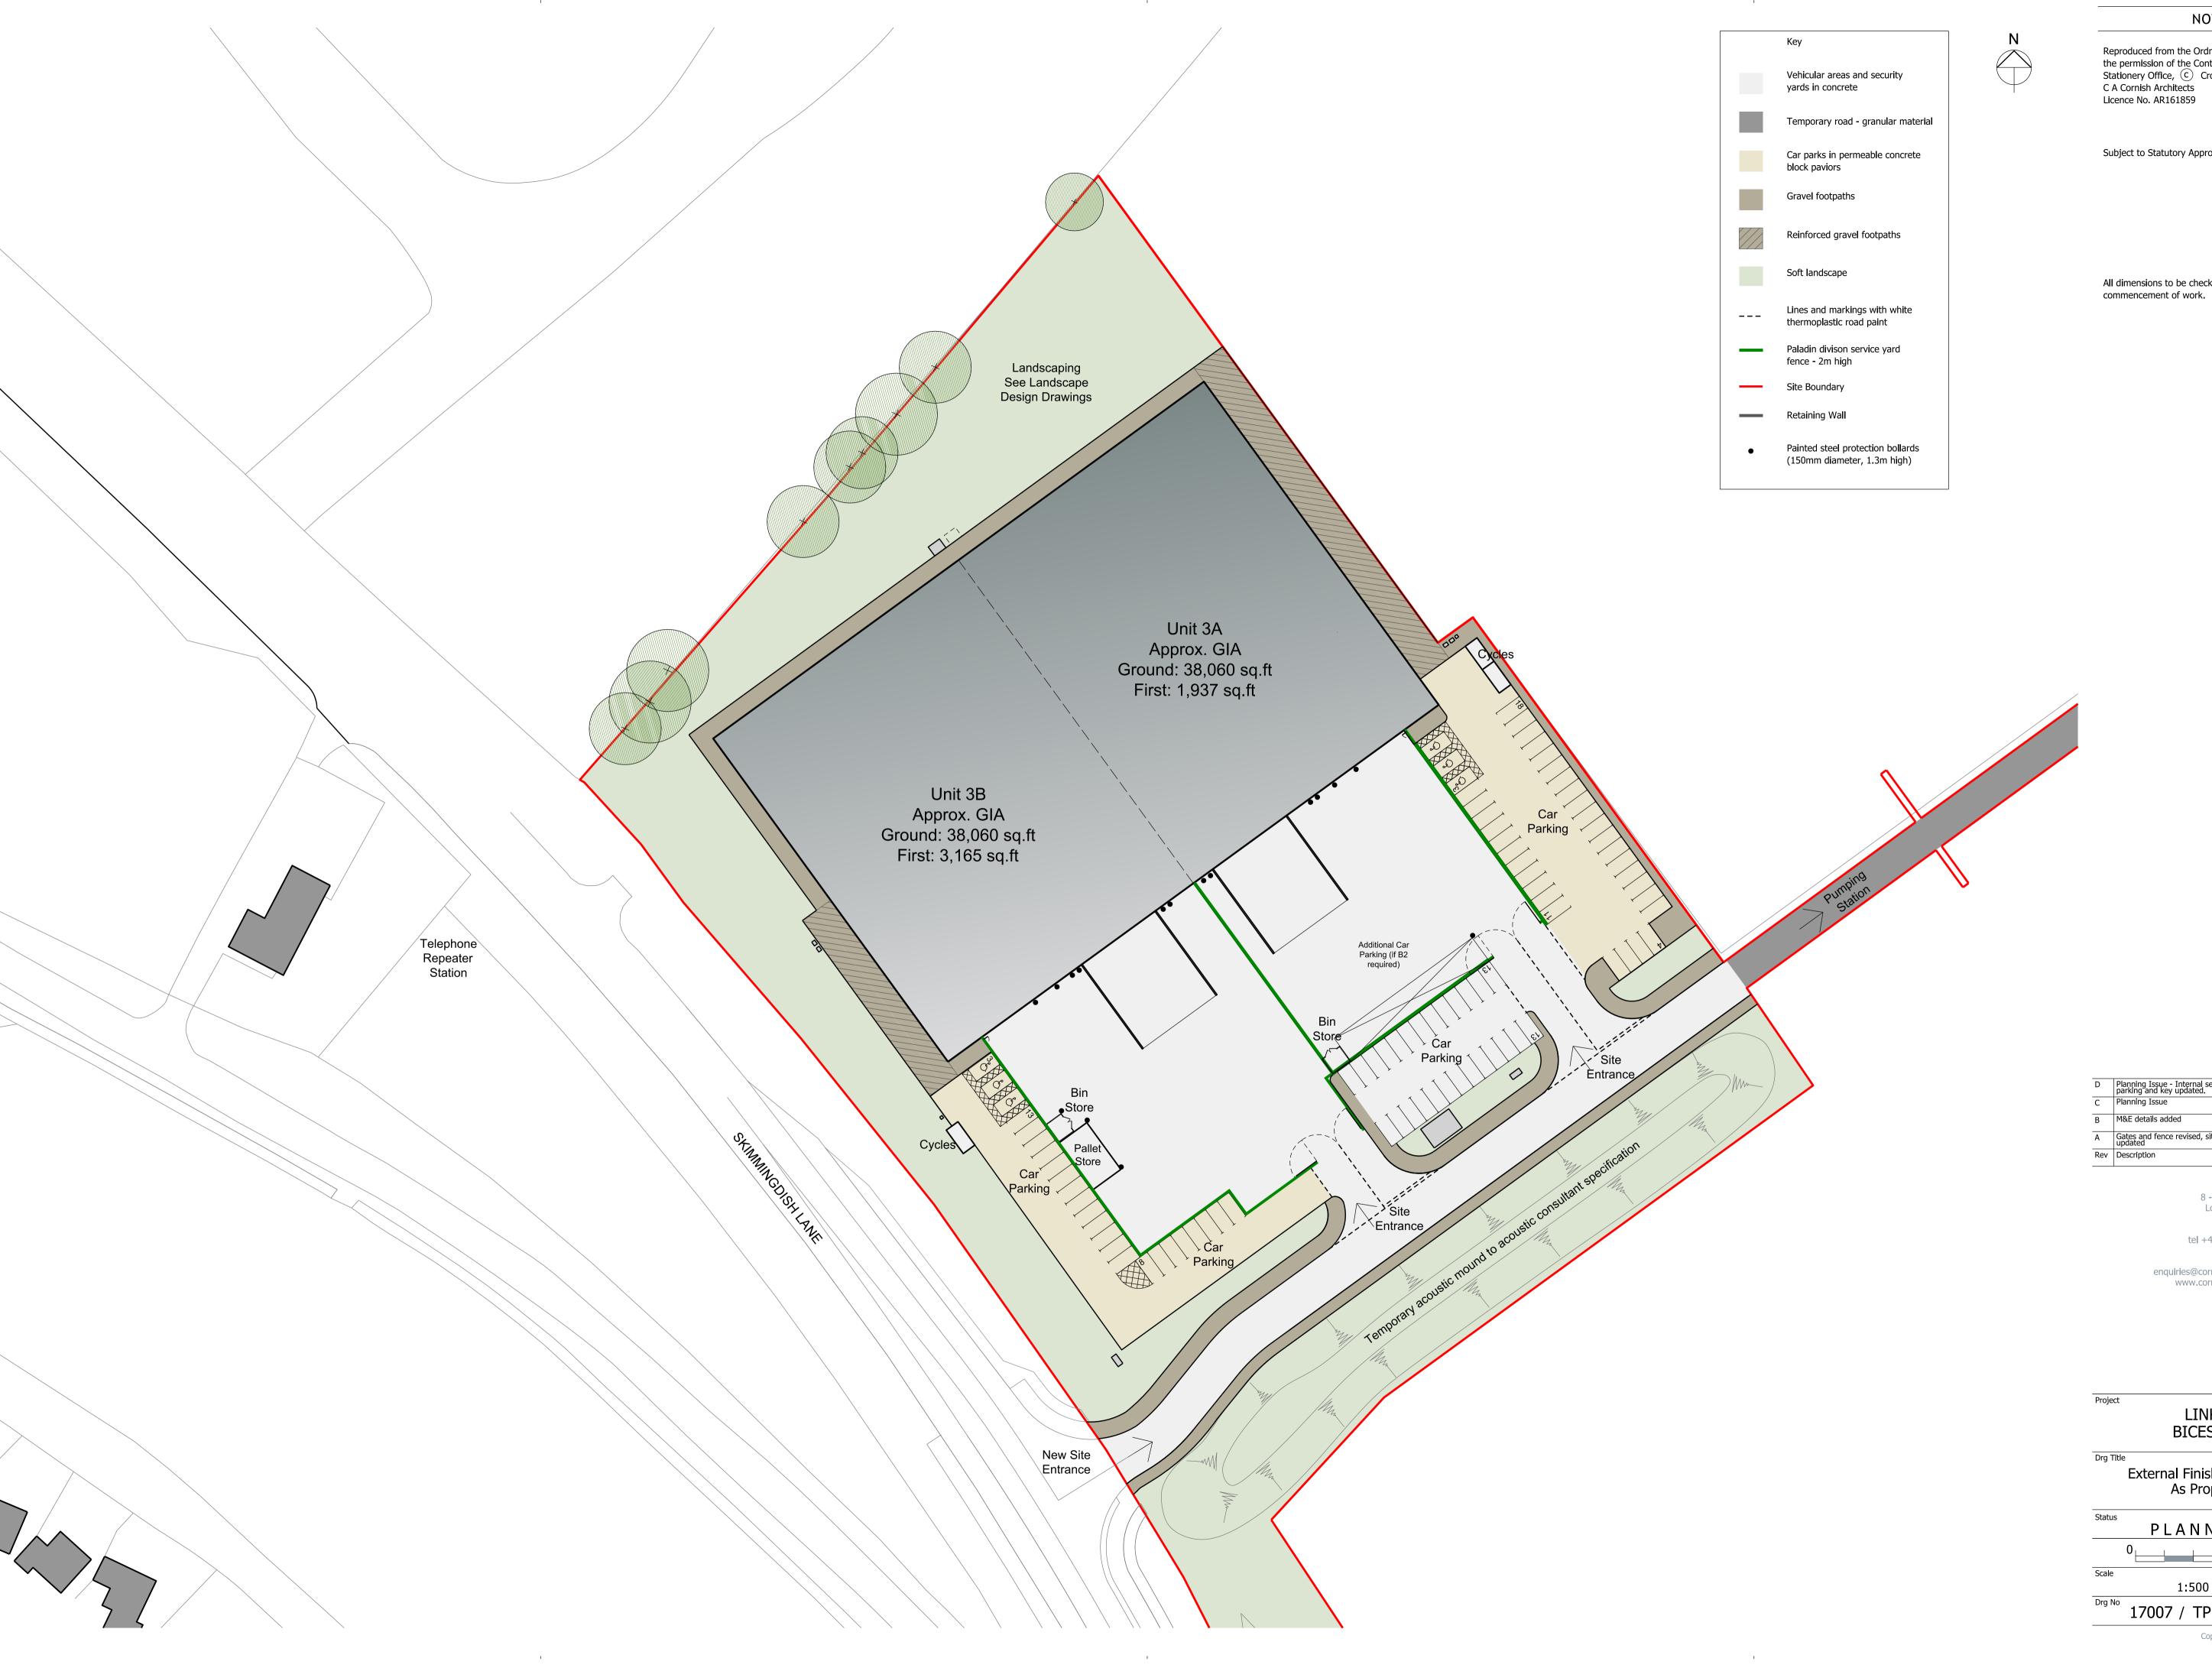

NOTES

Reproduced from the Ordnance Survey map with the permission of the Controller of Her Majesty's Stationery Office, © Crown Copyright
C A Cornish Architects
Licence No. AR161859

Subject to Statutory Approvals.

All dimensions to be checked on site prior to

|   | D   | Planning Issue - Internal setting out, car parking and key updated. | SM   | 12.06.17 |
|---|-----|---------------------------------------------------------------------|------|----------|
| - | С   | Planning Issue                                                      | AS   | 09.06.17 |
| - | В   | M&E details added                                                   | AS   | 07.06.17 |
|   | Α   | Gates and fence revised, site layout updated                        | AS   | 01.06.17 |
| - | Rev | Description                                                         | Chkd | Date     |

Peer House 8 -14 Verulam Street London WC1X 8LZ

tel +44(0)20 7400 2120

LINK 9 BICESTER

External Finishes Site Plan As Proposed

PLANNING

1:500 @ A1 Date 22/05/2017

Copyright of Cornish Architects ©