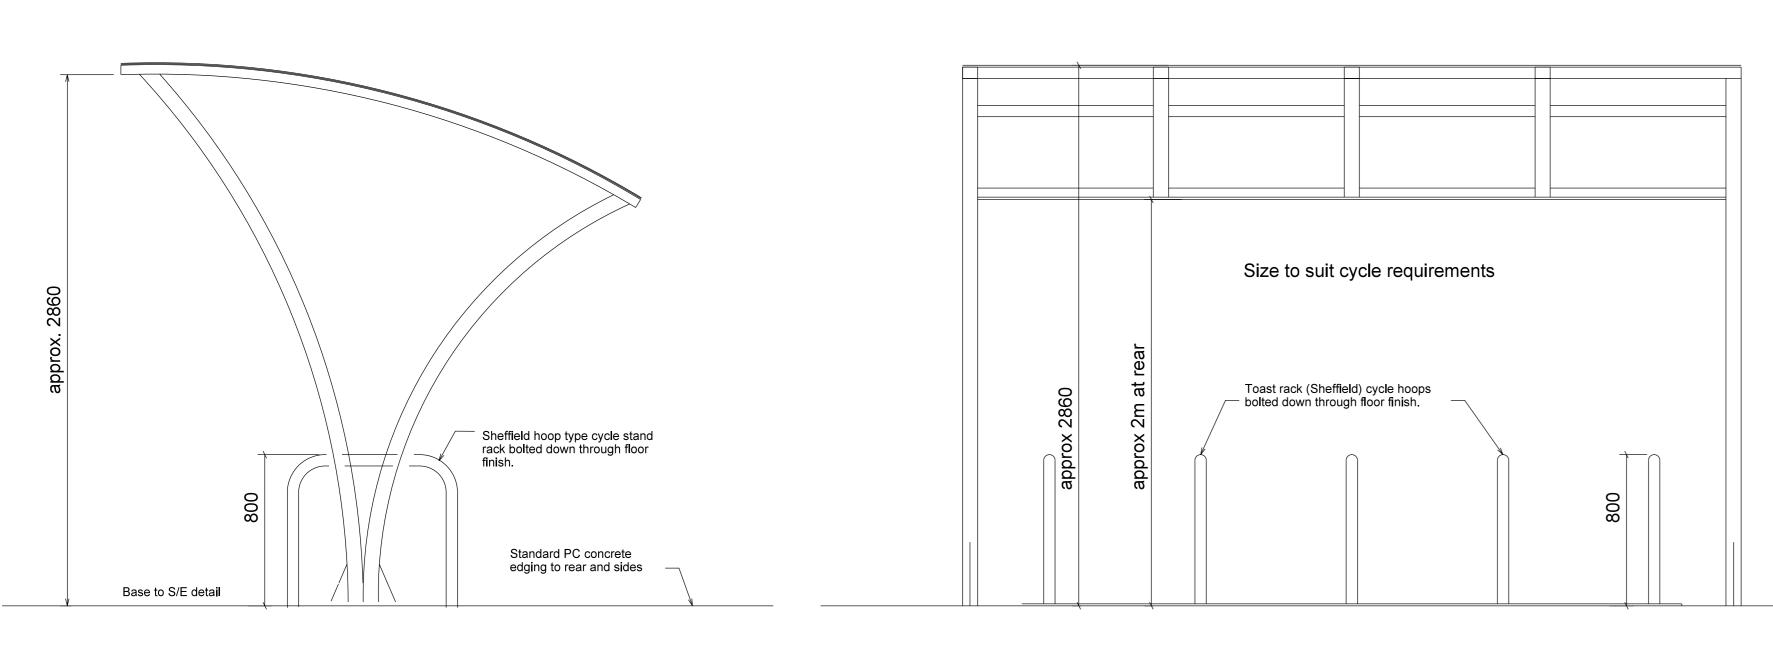

Scale

1:20 @ A0 | 22/9

 Scale
 Date

 1:20 @ A0
 22/05/2017

 Drg No
 17007 / TP / 012
 Rev D

 Copyright of Cornish Architects ©

O4 PALLET STORE
Open sided canopy

O7 SITE PLAN
O12 KEY