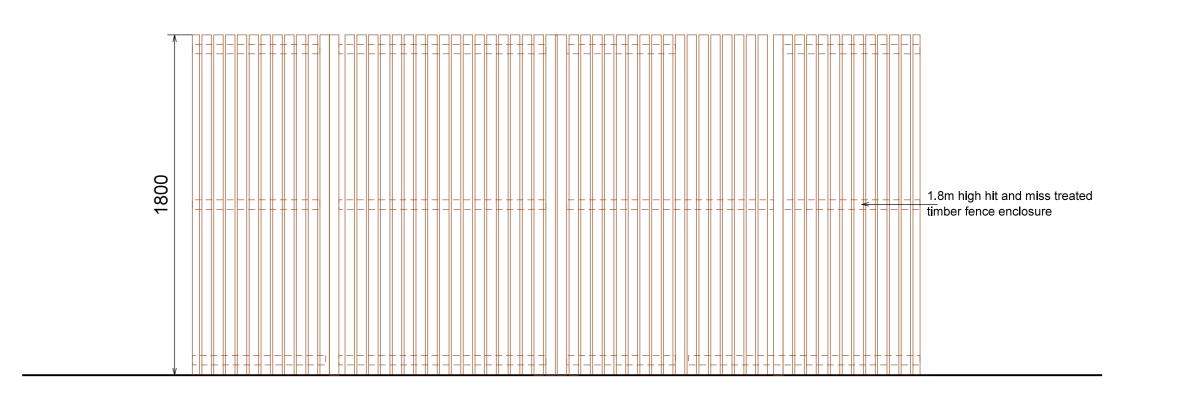

Subject to Statutory Approvals.

All dimensions to be checked on site prior to commencement of work.

TYPICAL REFUSE ENCLOSURE

Timber hit and miss

KEE KLAMP

1.1m tubular steel railing to retaining wall to follow profile