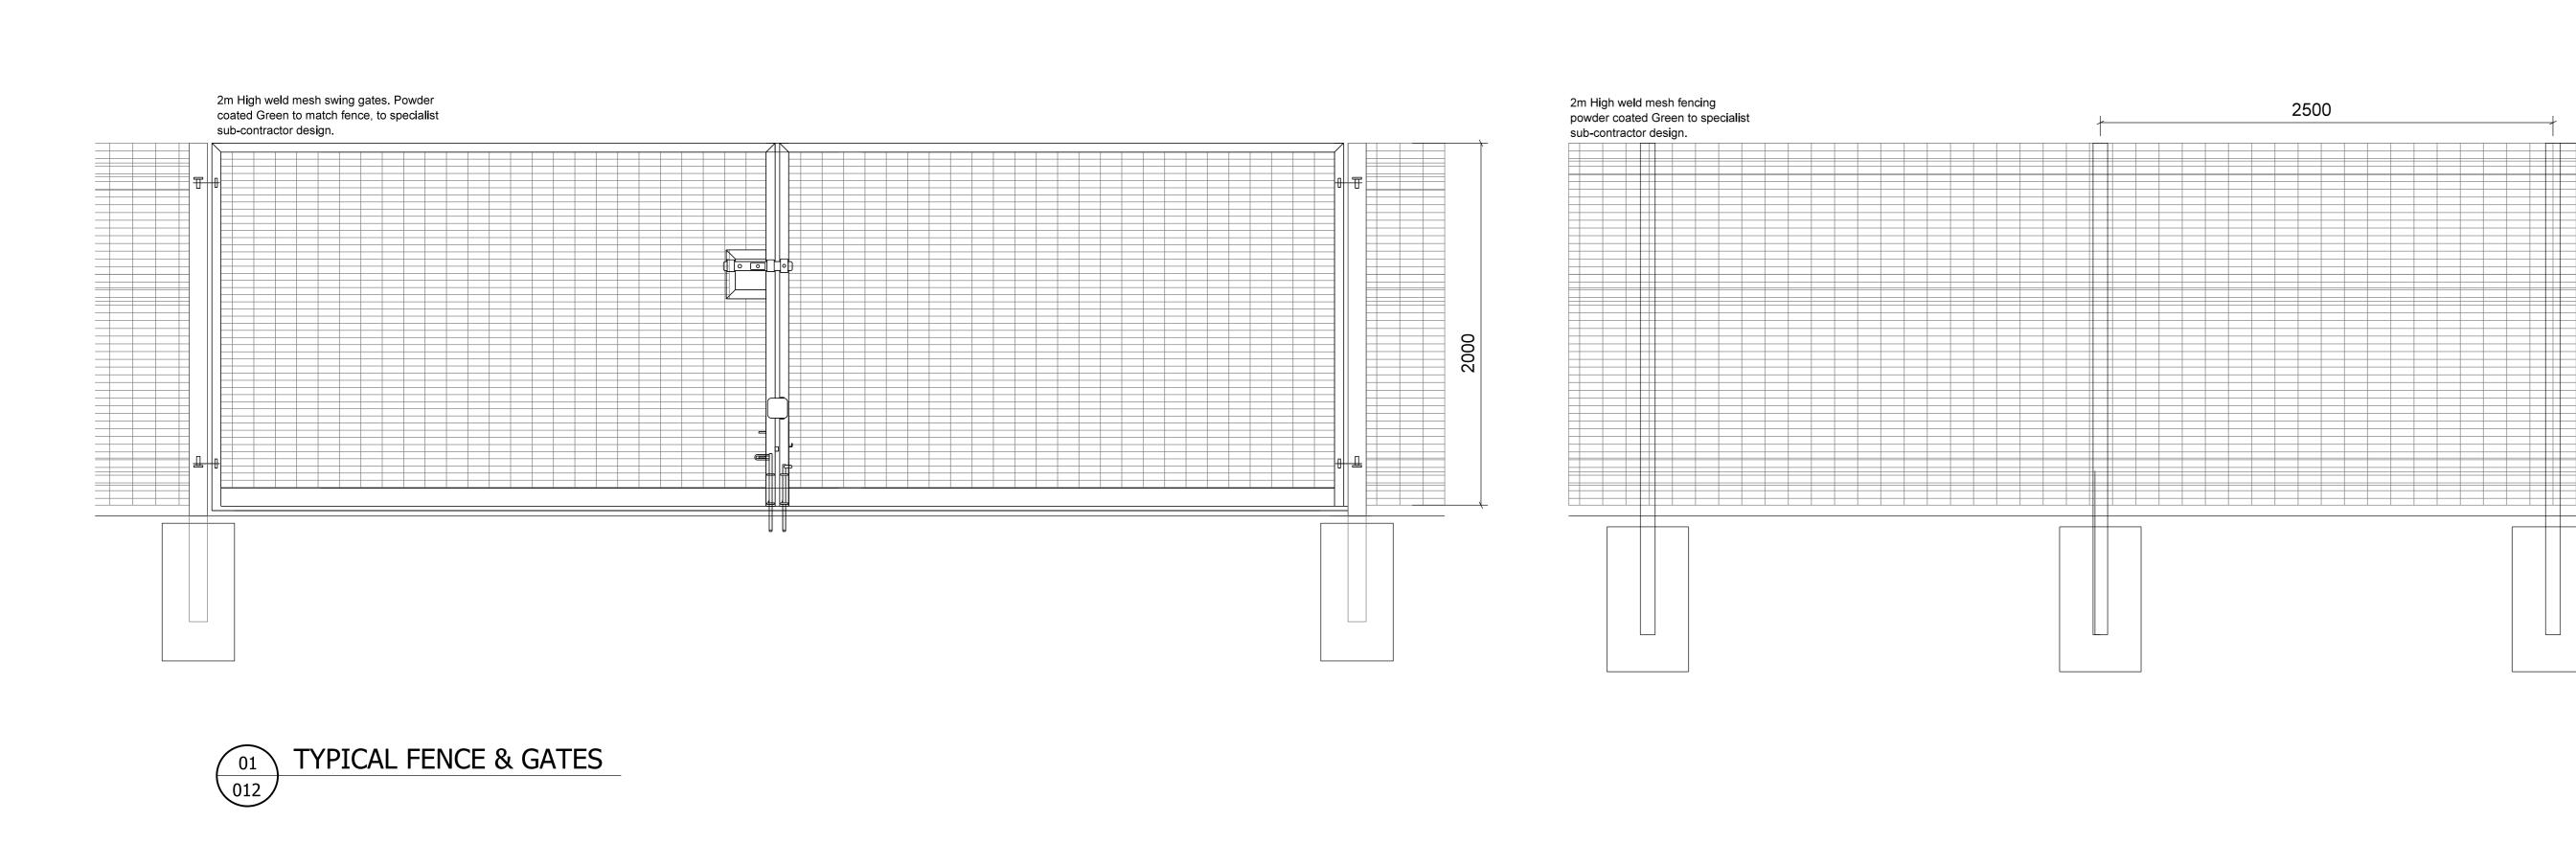

Subject to Statutory Approvals.

All dimensions to be checked on site prior to commencement of work.

TYPICAL REFUSE ENCLOSURE

Timber hit and miss

KEE KLAMP

1.1m tubular steel railing to retaining wall to follow profile