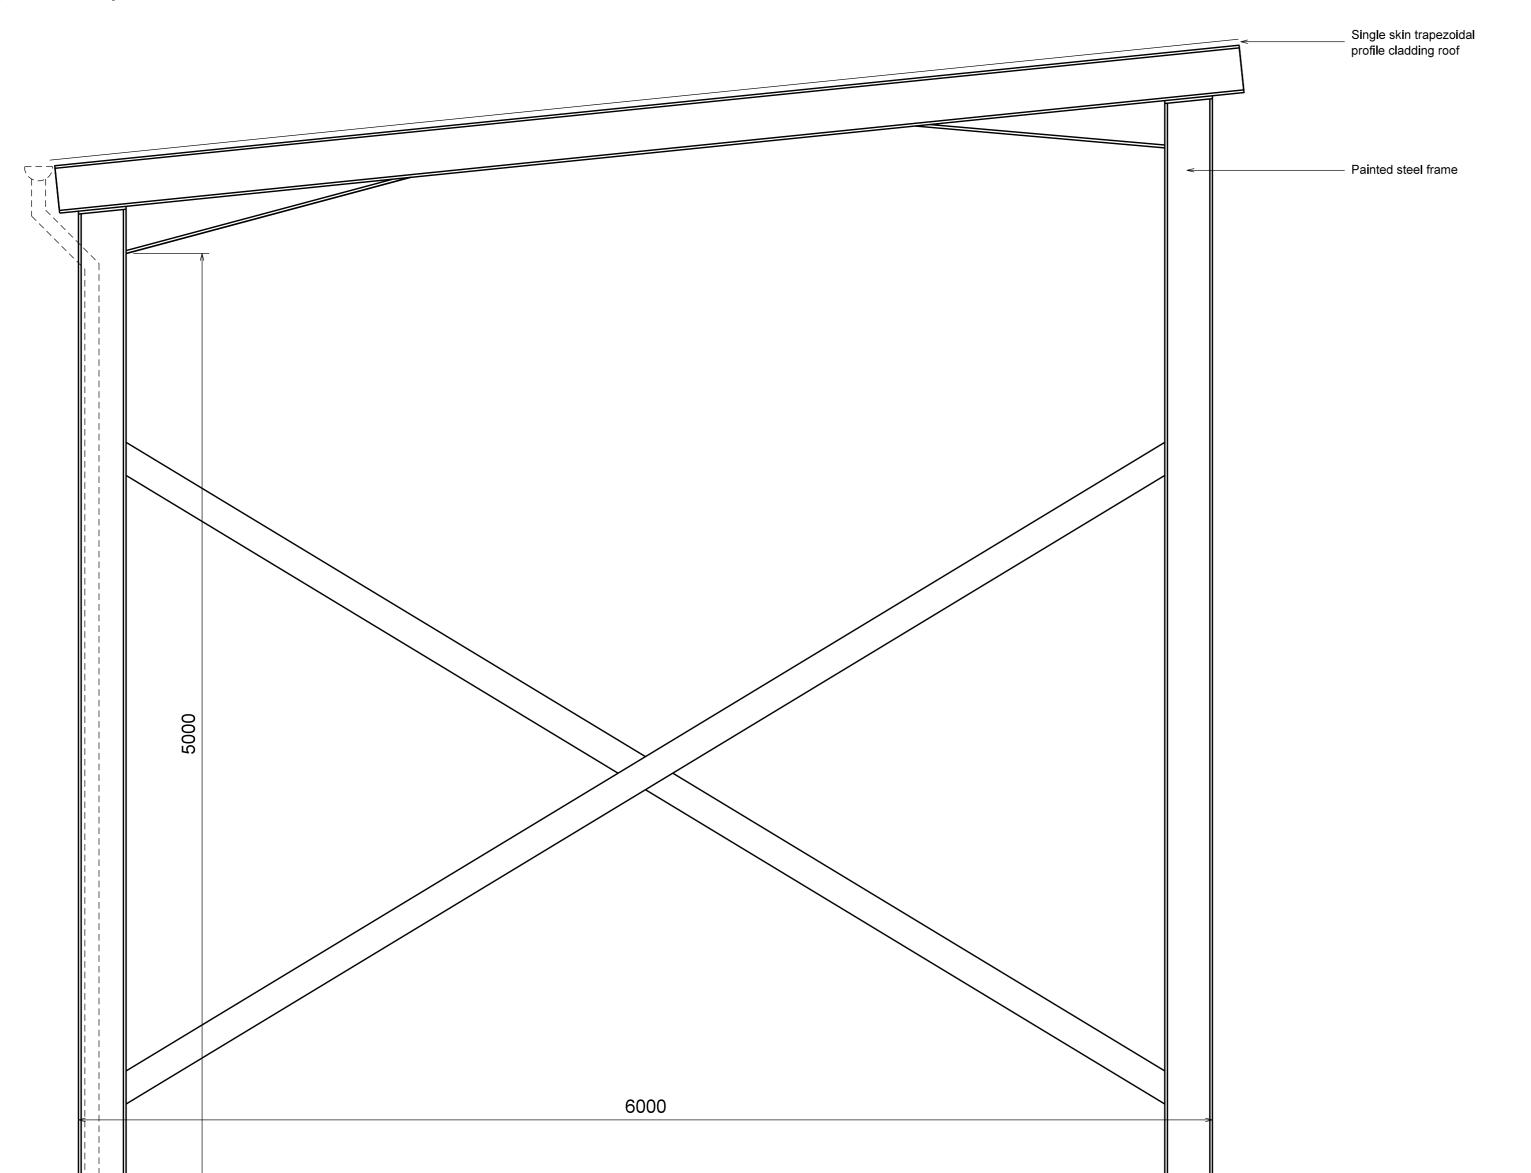

Scale

1:20 @ A0 | 22/9

 Scale
 Date

 1:20 @ A0
 22/05/2017

 Drg No
 17007 / TP / 012
 Rev D

 Copyright of Cornish Architects ©

O4 PALLET STORE
Open sided canopy

O7 SITE PLAN
O12 KEY