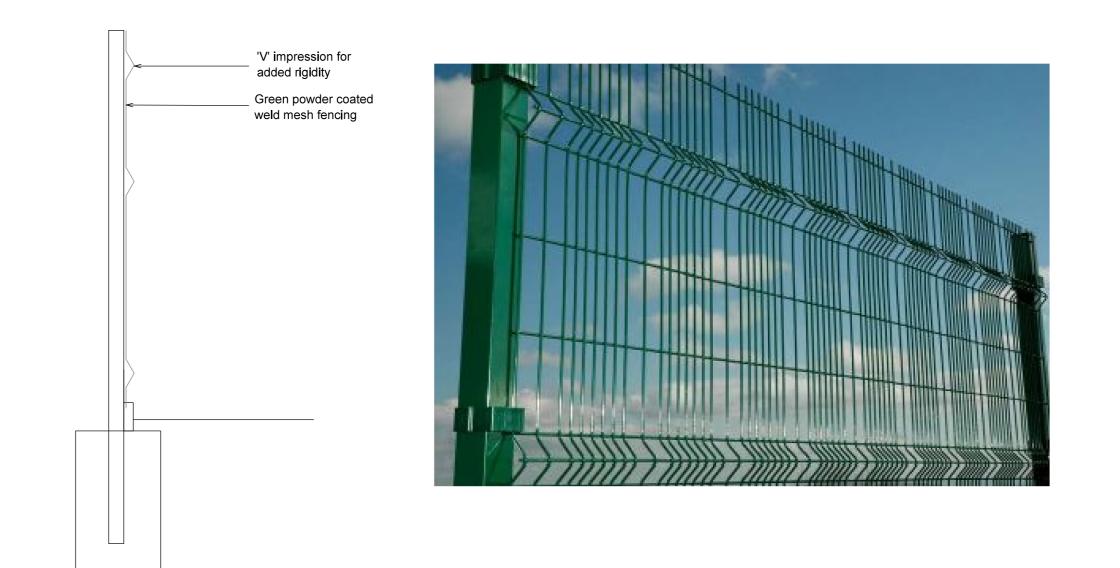

Subject to Statutory Approvals.

All dimensions to be checked on site prior to commencement of work.

TYPICAL REFUSE ENCLOSURE

Timber hit and miss

KEE KLAMP

1.1m tubular steel railing to retaining wall to follow profile