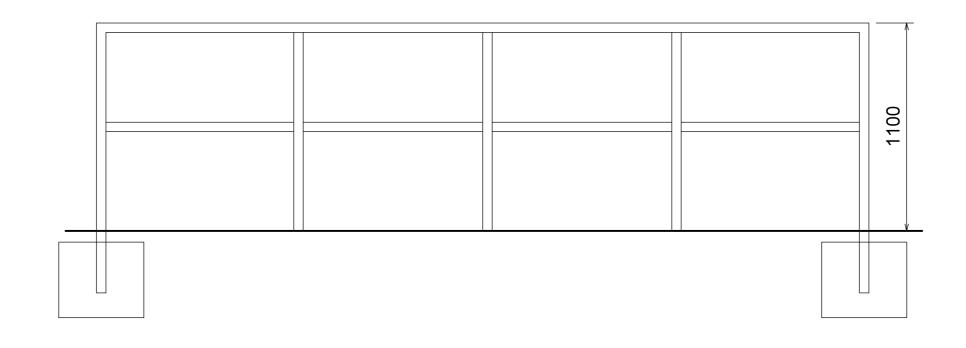

Subject to Statutory Approvals.

All dimensions to be checked on site prior to commencement of work.

TYPICAL REFUSE ENCLOSURE

Timber hit and miss

KEE KLAMP

1.1m tubular steel railing to retaining wall to follow profile