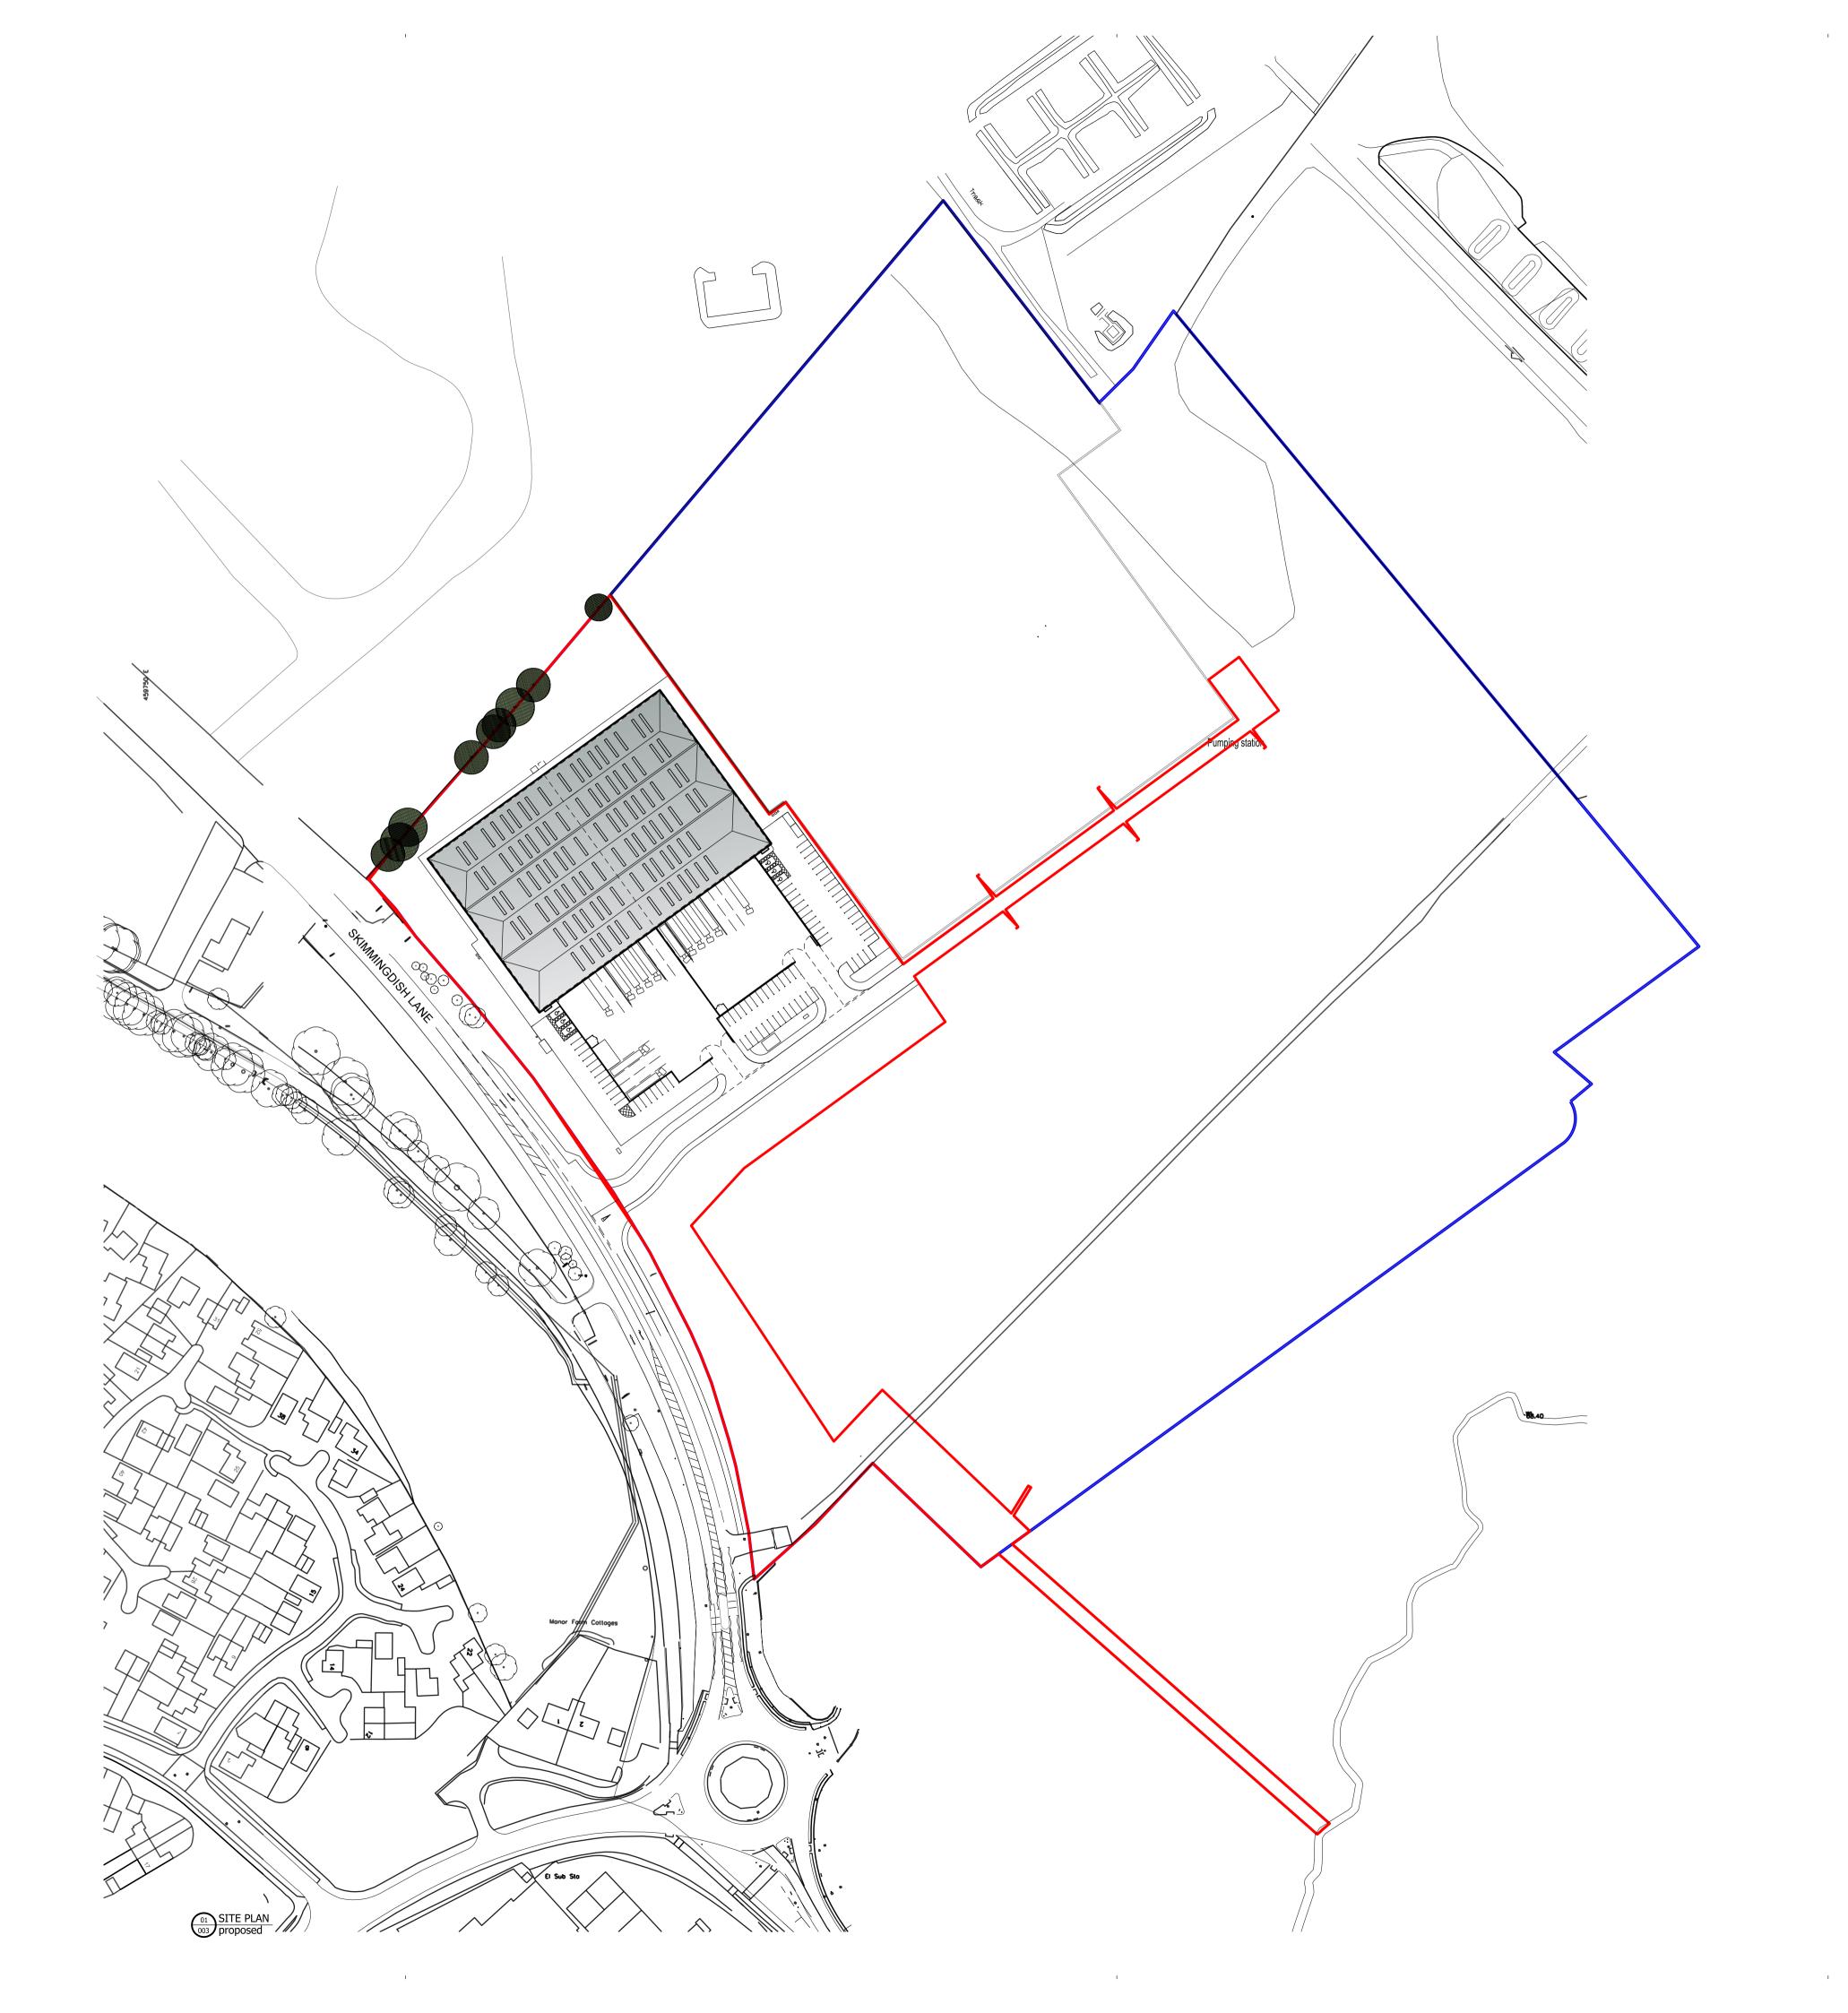

Peer House 8 -14 Verulam Street London WC1X 8LZ tel +44(0)20 7400 2120

enquiries@cornisharchitects.com www.cornisharchitects.com

LINK 9 - SKIMMINGDISH LANE BICESTER PLOT 3

Drg Title

PROPOSED SITE PLAN

| Statu | s<br>PLANNIN (  | G          |
|-------|-----------------|------------|
|       | 0               | 62.5 m     |
| Scale |                 | Date       |
|       | 1:1250 @ A1     | 20/04/2017 |
| Drg I | 17007 / TP / 00 | Rev F      |