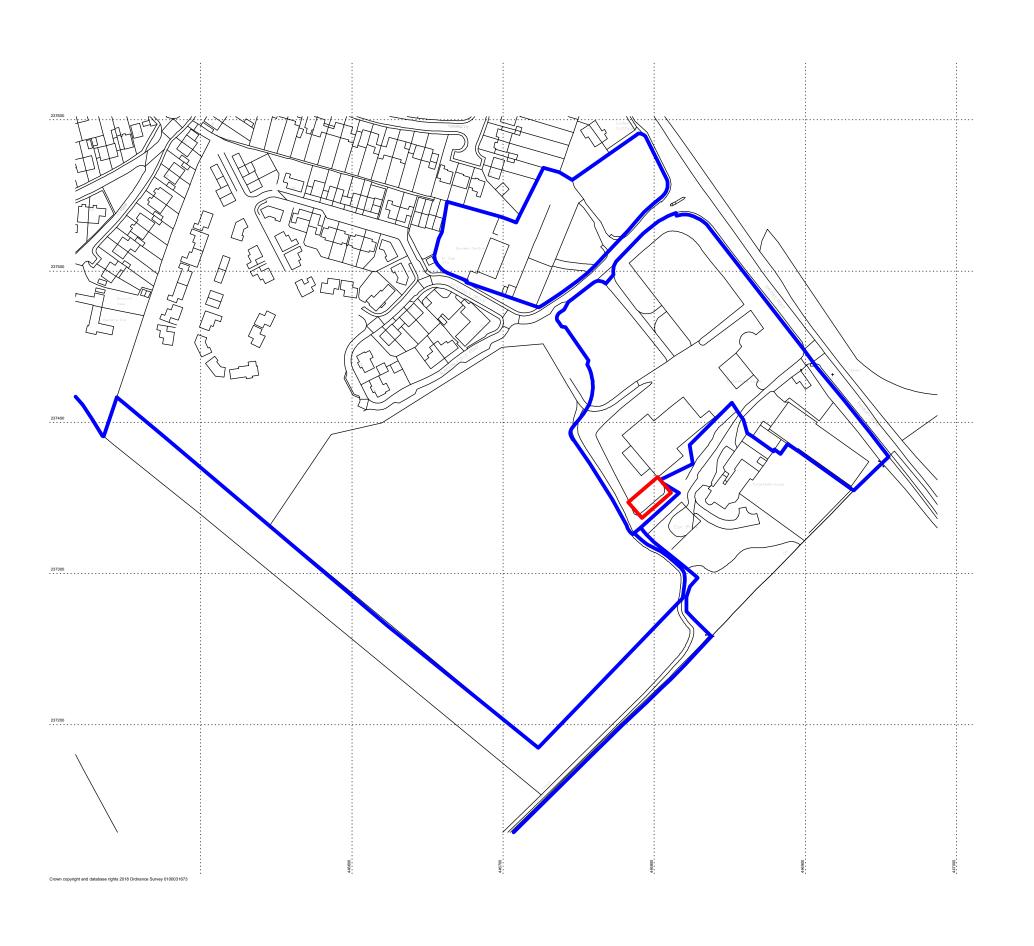

20 Western Avenue, Milton Park, Abingdon, Oxfordshire, OX14 4SH T: +44(0)1235 821888 E: rpsox@rpsgroup.com F: +44(0)1235 834698

Client Mr R Bratt

Project New Farm & Forestry Equipment Storage Building, Cotefield Farm,

Bodicote.

Title Site Location Plan

Status Drawn By PM/Checked by SG

FINAL Job Ref Scale @ A3 Date Created

OXF7993 1:2500

Drawing Number Rev 7993-0100-001

rpsgroup.com