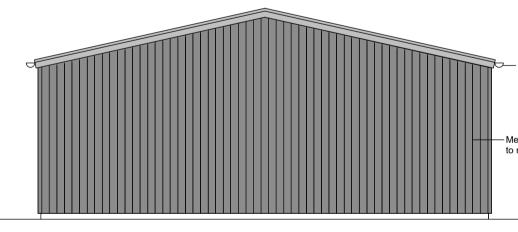

Ground Floor Plan

East Elevation

West Elevation

Roof Plan

— Grey rainwater goods Merlin Grey powder coated cladding to match existing buildings on site

**Rear Elevation** 

| © 2018 RPS Gro | ιр |
|----------------|----|