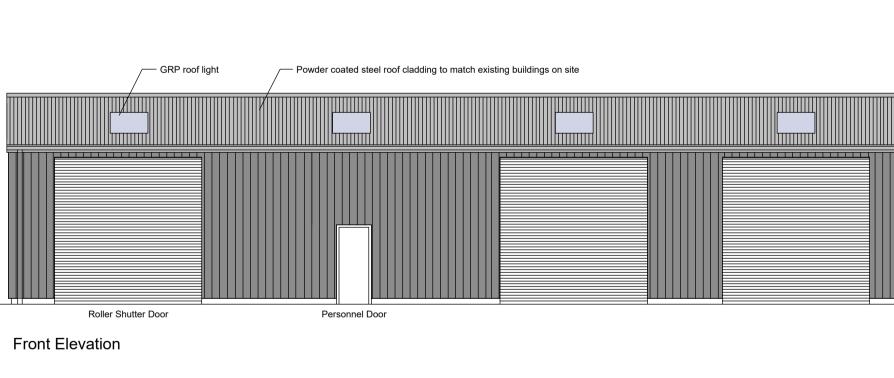

Ground Floor Plan

East Elevation

West Elevation

Roof Plan

— Grey rainwater goods Merlin Grey powder coated cladding to match existing buildings on site

**Rear Elevation** 

| © 2018 RPS Gro | ιр |
|----------------|----|