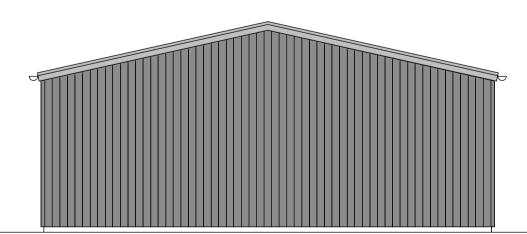

Ground Floor Plan

East Elevation

West Elevation

Roof Plan

— Grey rainwater goods Merlin Grey powder coated cladding to match existing buildings on site

**Rear Elevation** 

| © 2018 RPS Gro | ιр |
|----------------|----|