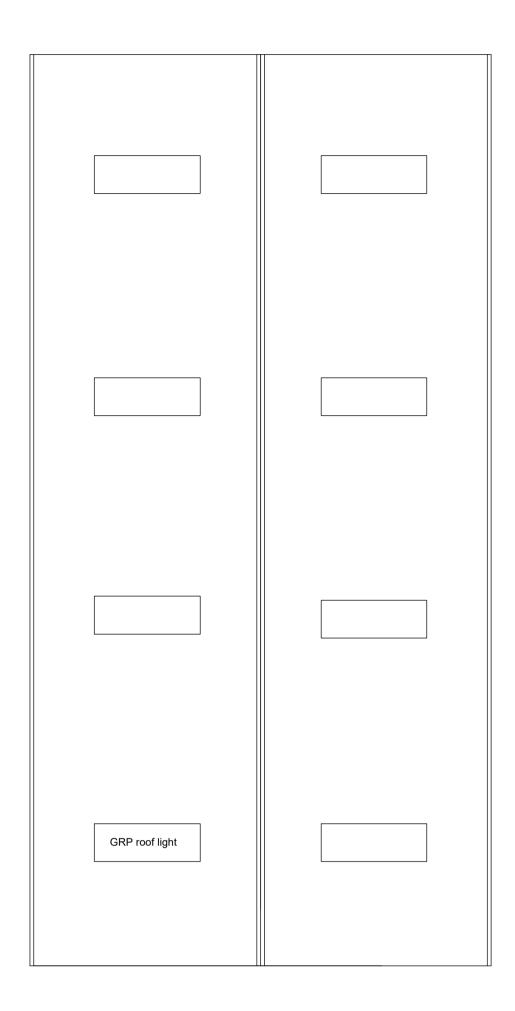

Ground Floor Plan

East Elevation

West Elevation

Roof Plan

— Grey rainwater goods Merlin Grey powder coated cladding to match existing buildings on site

**Rear Elevation** 

| © 2018 RPS Gro | ιр |
|----------------|----|