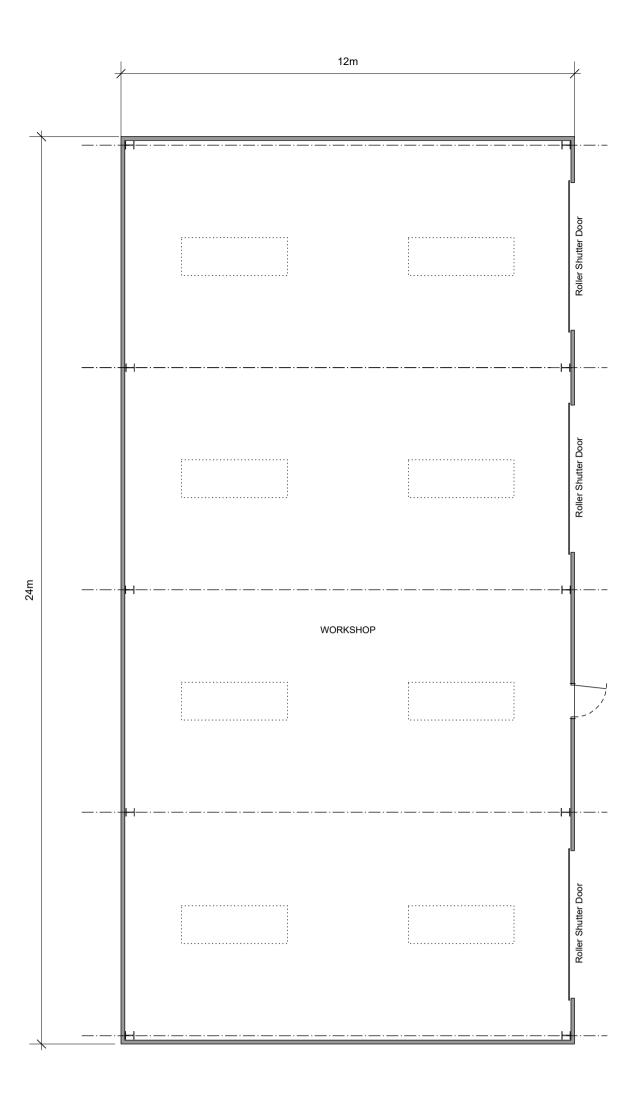

Ground Floor Plan

East Elevation

West Elevation

Roof Plan

— Grey rainwater goods Merlin Grey powder coated cladding to match existing buildings on site

**Rear Elevation** 

| © 2018 RPS Gro | ιр |
|----------------|----|