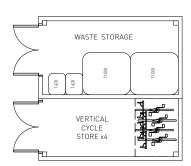

**GROUND FLOOR** 

OXFORD ROAD, BODICOTE - AH2B WC (WHGD) (BRICK)

GROUND FLOOR FIRST FLOOR

**FLOOR PLAN** 

**FLOOR PLAN** 

ROOF PLAN FLOOR PLAN

Prepared by Pegasus Urban Design Part of Pegasus Group

> First Floor South Wing Equinox North Great Park Road Almondsbury Bristol BS32 4QL