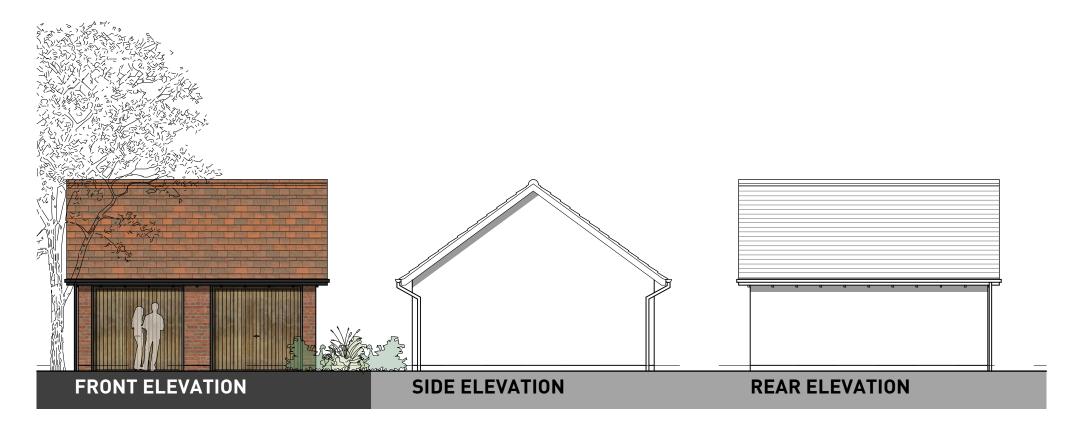

**GROUND FLOOR** 

OXFORD ROAD, BODICOTE - AH2B WC (WHGD) (BRICK)

GROUND FLOOR FIRST FLOOR

**FLOOR PLAN** 

**FLOOR PLAN** 

ROOF PLAN FLOOR PLAN

Prepared by Pegasus Urban Design Part of Pegasus Group

> First Floor South Wing Equinox North Great Park Road Almondsbury Bristol BS32 4QL