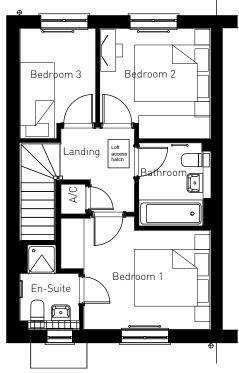

GROUND FLOOR

PLOTS: 11, 12

(PLEASE REFER TO MATERIALS PLAN FOR DETAILS)

**FIRST FLOOR** 

**GROUND FLOOR** 

OXFORD ROAD, BODICOTE - AH3B LTH\* (BRICK)

PLOTS: 18(H), 19(H), 28(H), 29(H), 30(H), 37, 38(H), 42, 43(H) (PLEASE REFER TO MATERIALS PLAN FOR DETAILS)