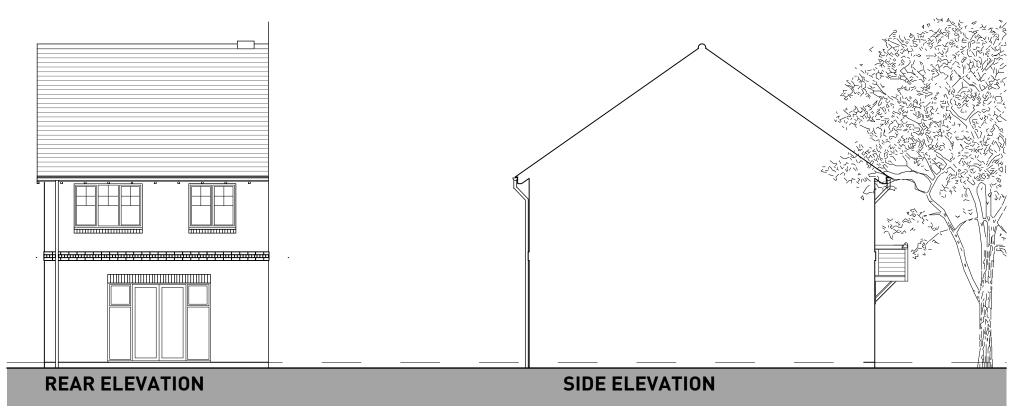

GROUND FLOOR

PLOTS: 11, 12

(PLEASE REFER TO MATERIALS PLAN FOR DETAILS)

**FIRST FLOOR** 

**GROUND FLOOR** 

OXFORD ROAD, BODICOTE - AH3B LTH\* (BRICK)

PLOTS: 18(H), 19(H), 28(H), 29(H), 30(H), 37, 38(H), 42, 43(H) (PLEASE REFER TO MATERIALS PLAN FOR DETAILS)

**FIRST FLOOR** 

**GROUND FLOOR** 

OXFORD ROAD, BODICOTE - AH2B (BRICK)

PLOTS: 25, 26, 27, 39, 40, 41

(PLEASE REFER TO MATERIALS PLAN FOR DETAILS)

**FIRST FLOOR** 

**GROUND FLOOR** 

OXFORD ROAD, BODICOTE - AH2B LTH\* (BRICK)