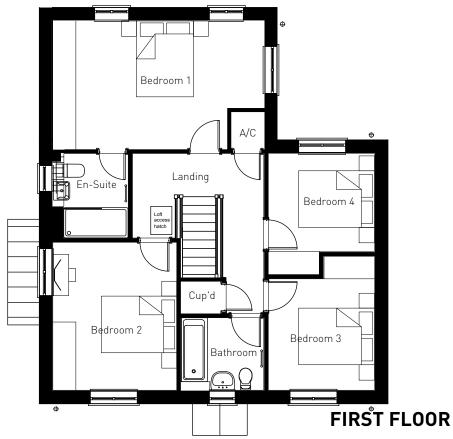

PREPARED BY PEGASUS URBAN DESIGN | JANUARY 2018 | P16-1364\_08C

**GROUND FLOOR** 

OXFORD ROAD, BODICOTE - BROADWELL (BRICK)

**GROUND FLOOR** 

OXFORD ROAD, BODICOTE - HARTLEY (BRICK)