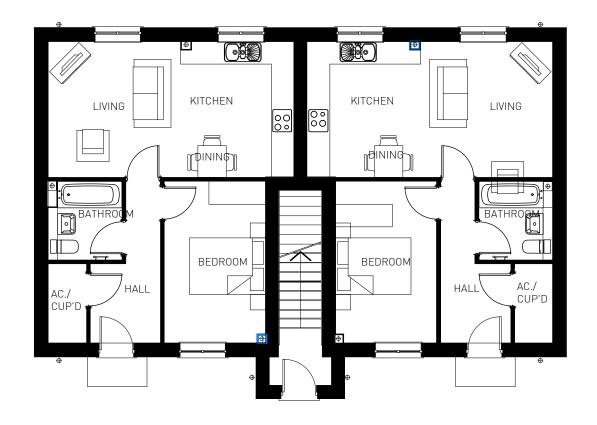

**GROUND FLOOR** 

OXFORD ROAD, BODICOTE - AH2B WC (WHGD) (BRICK)

GROUND FLOOR FIRST FLOOR

**FLOOR PLAN** 

**FLOOR PLAN** 

ROOF PLAN FLOOR PLAN

Prepared by Pegasus Urban Design Part of Pegasus Group

> First Floor South Wing Equinox North Great Park Road Almondsbury Bristol BS32 4QL