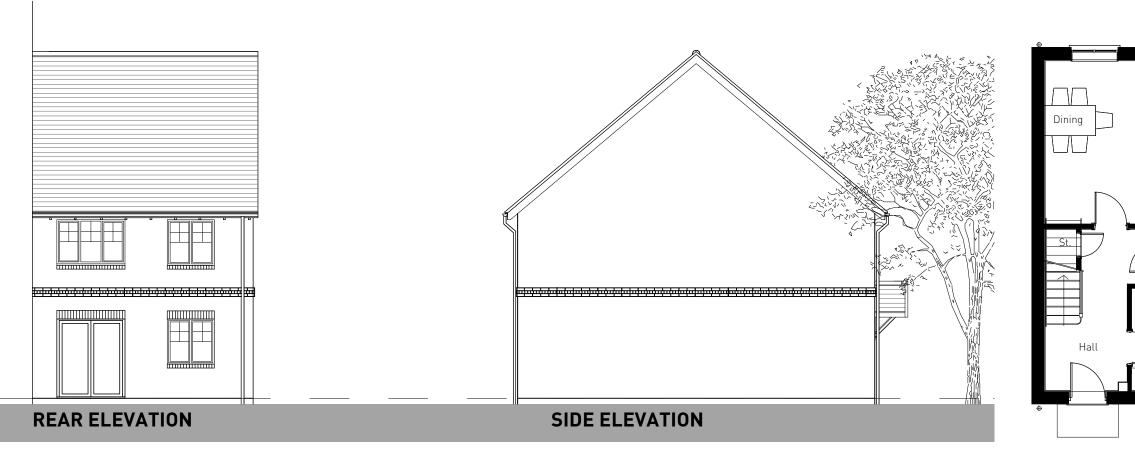

GROUND FLOOR

PLOTS: 11, 12

(PLEASE REFER TO MATERIALS PLAN FOR DETAILS)

**FIRST FLOOR** 

**GROUND FLOOR** 

OXFORD ROAD, BODICOTE - AH3B LTH\* (BRICK)

PLOTS: 18(H), 19(H), 28(H), 29(H), 30(H), 37, 38(H), 42, 43(H) (PLEASE REFER TO MATERIALS PLAN FOR DETAILS)

**FIRST FLOOR** 

**GROUND FLOOR** 

OXFORD ROAD, BODICOTE - AH2B (BRICK)

PLOTS: 25, 26, 27, 39, 40, 41

(PLEASE REFER TO MATERIALS PLAN FOR DETAILS)

**FIRST FLOOR** 

**GROUND FLOOR** 

OXFORD ROAD, BODICOTE - AH2B LTH\* (BRICK)