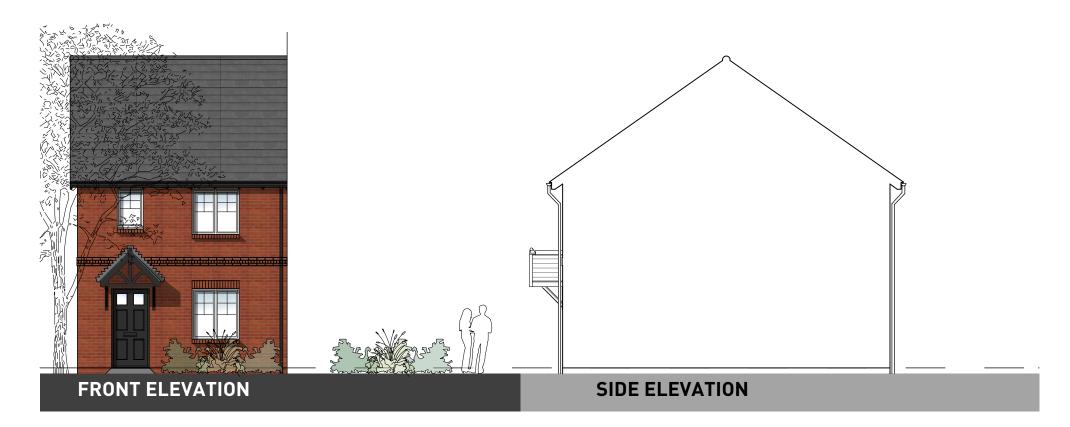

GROUND FLOOR

PLOTS: 11, 12

(PLEASE REFER TO MATERIALS PLAN FOR DETAILS)

**FIRST FLOOR** 

**GROUND FLOOR** 

OXFORD ROAD, BODICOTE - AH3B LTH\* (BRICK)

PLOTS: 18(H), 19(H), 28(H), 29(H), 30(H), 37, 38(H), 42, 43(H) (PLEASE REFER TO MATERIALS PLAN FOR DETAILS)