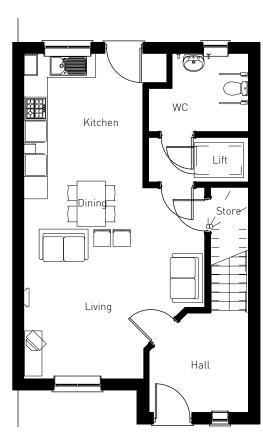

PREPARED BY PEGASUS URBAN DESIGN | JANUARY 2018 | P16-1364\_08C

**GROUND FLOOR** 

OXFORD ROAD, BODICOTE - BROADWELL (BRICK)

**GROUND FLOOR** 

OXFORD ROAD, BODICOTE - HARTLEY (BRICK)