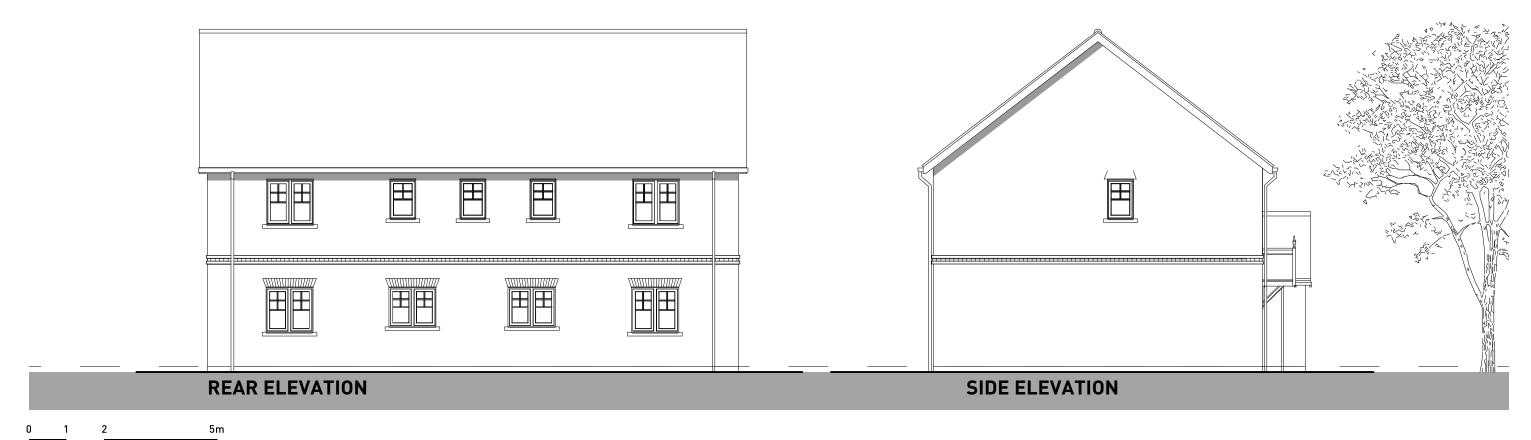

(PLEASE REFER TO MATERIALS PLAN FOR DETAILS)











OXFORD ROAD, BODICOTE - RADLEY (BRICK)











**GROUND FLOOR** 



OXFORD ROAD, BODICOTE - HUNTINGDON (BRICK)









GROUND FLOOR





PLOTS: 11, 12

(PLEASE REFER TO MATERIALS PLAN FOR DETAILS)





**FIRST FLOOR** 





**GROUND FLOOR** 



OXFORD ROAD, BODICOTE - AH3B LTH\* (BRICK)



PLOTS: 18(H), 19(H), 28(H), 29(H), 30(H), 37, 38(H), 42, 43(H) (PLEASE REFER TO MATERIALS PLAN FOR DETAILS)





**FIRST FLOOR** 





**GROUND FLOOR** 



OXFORD ROAD, BODICOTE - AH2B (BRICK)



PLOTS: 25, 26, 27, 39, 40, 41

(PLEASE REFER TO MATERIALS PLAN FOR DETAILS)





**FIRST FLOOR** 





**GROUND FLOOR** 



OXFORD ROAD, BODICOTE - AH2B LTH\* (BRICK)













**GROUND FLOOR** 



OXFORD ROAD, BODICOTE - AH2B WC (WHGD) (BRICK)











GROUND FLOOR FIRST FLOOR





**FLOOR PLAN** 





**FLOOR PLAN** 























ROOF PLAN FLOOR PLAN







Prepared by Pegasus Urban Design Part of Pegasus Group

> First Floor South Wing Equinox North Great Park Road Almondsbury Bristol BS32 4QL

Telephone: 01454 625 945

COPYRIGHT The contents of this document must not be copied or reproduced in whole or in part without the written consent of Pegasus Planning Group.

Crown copyright. All rights reserved, Licence number 100042093.