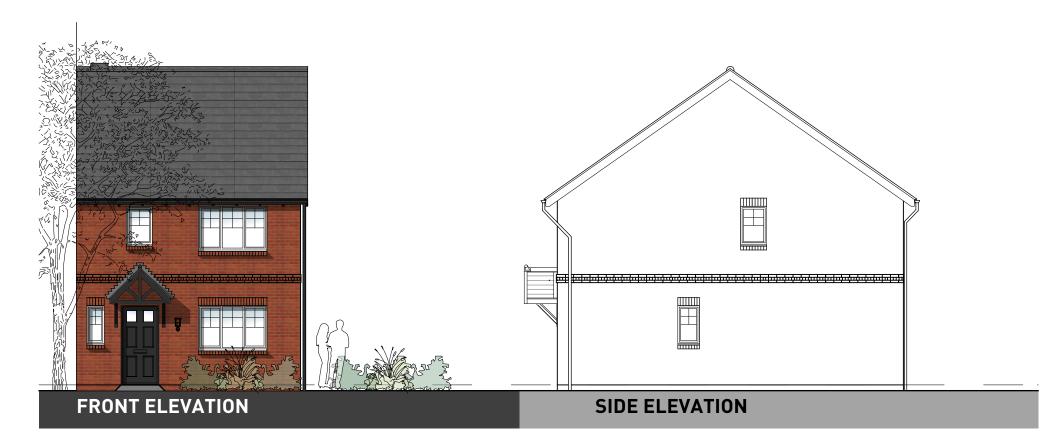

GROUND FLOOR

PLOTS: 11, 12

(PLEASE REFER TO MATERIALS PLAN FOR DETAILS)

**FIRST FLOOR** 

**GROUND FLOOR** 

OXFORD ROAD, BODICOTE - AH3B LTH\* (BRICK)

PLOTS: 18(H), 19(H), 28(H), 29(H), 30(H), 37, 38(H), 42, 43(H) (PLEASE REFER TO MATERIALS PLAN FOR DETAILS)

**FIRST FLOOR** 

**GROUND FLOOR** 

OXFORD ROAD, BODICOTE - AH2B (BRICK)

PLOTS: 25, 26, 27, 39, 40, 41

(PLEASE REFER TO MATERIALS PLAN FOR DETAILS)

**FIRST FLOOR** 

**GROUND FLOOR** 

OXFORD ROAD, BODICOTE - AH2B LTH\* (BRICK)