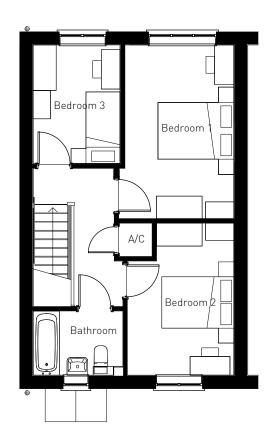

GROUND FLOOR

PLOTS: 11, 12

(PLEASE REFER TO MATERIALS PLAN FOR DETAILS)

**FIRST FLOOR** 

**GROUND FLOOR** 

OXFORD ROAD, BODICOTE - AH3B LTH\* (BRICK)

PLOTS: 18(H), 19(H), 28(H), 29(H), 30(H), 37, 38(H), 42, 43(H) (PLEASE REFER TO MATERIALS PLAN FOR DETAILS)

**FIRST FLOOR** 

**GROUND FLOOR** 

OXFORD ROAD, BODICOTE - AH2B (BRICK)

PLOTS: 25, 26, 27, 39, 40, 41

(PLEASE REFER TO MATERIALS PLAN FOR DETAILS)

**FIRST FLOOR** 

**GROUND FLOOR** 

OXFORD ROAD, BODICOTE - AH2B LTH\* (BRICK)