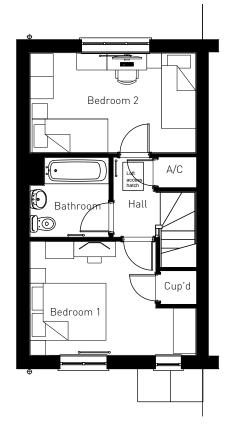

GROUND FLOOR

PLOTS: 11, 12

(PLEASE REFER TO MATERIALS PLAN FOR DETAILS)

**FIRST FLOOR** 

**GROUND FLOOR** 

OXFORD ROAD, BODICOTE - AH3B LTH\* (BRICK)

PLOTS: 18(H), 19(H), 28(H), 29(H), 30(H), 37, 38(H), 42, 43(H) (PLEASE REFER TO MATERIALS PLAN FOR DETAILS)

**FIRST FLOOR** 

**GROUND FLOOR** 

OXFORD ROAD, BODICOTE - AH2B (BRICK)

PLOTS: 25, 26, 27, 39, 40, 41

(PLEASE REFER TO MATERIALS PLAN FOR DETAILS)

**FIRST FLOOR** 

**GROUND FLOOR** 

OXFORD ROAD, BODICOTE - AH2B LTH\* (BRICK)