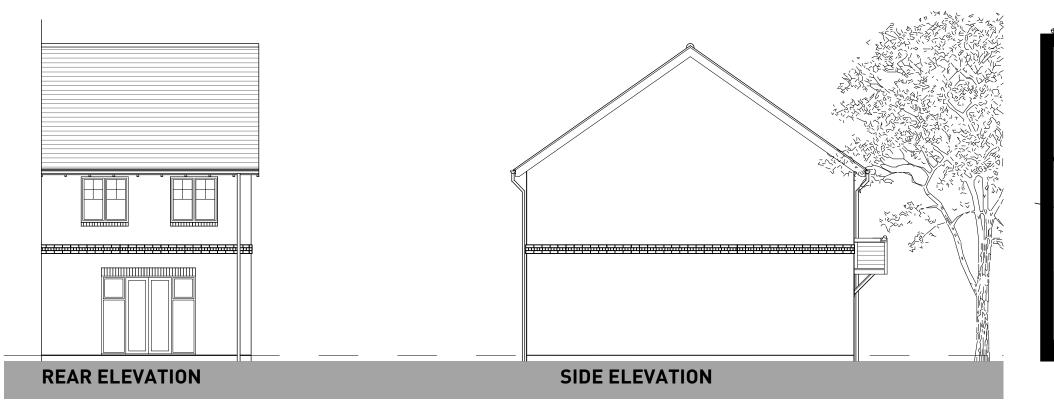

GROUND FLOOR

PLOTS: 11, 12

(PLEASE REFER TO MATERIALS PLAN FOR DETAILS)

**FIRST FLOOR** 

**GROUND FLOOR** 

OXFORD ROAD, BODICOTE - AH3B LTH\* (BRICK)

PLOTS: 18(H), 19(H), 28(H), 29(H), 30(H), 37, 38(H), 42, 43(H) (PLEASE REFER TO MATERIALS PLAN FOR DETAILS)