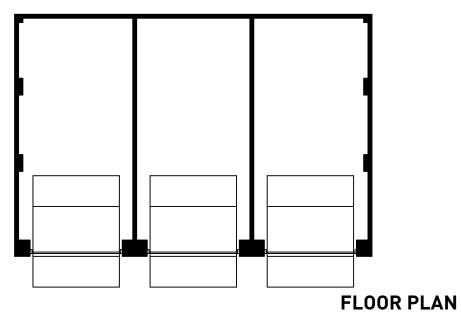

**GROUND FLOOR** 

OXFORD ROAD, BODICOTE - AH2B WC (WHGD) (BRICK)

GROUND FLOOR FIRST FLOOR

**FLOOR PLAN** 

**FLOOR PLAN** 

ROOF PLAN FLOOR PLAN

Prepared by Pegasus Urban Design Part of Pegasus Group

> First Floor South Wing Equinox North Great Park Road Almondsbury Bristol BS32 4QL