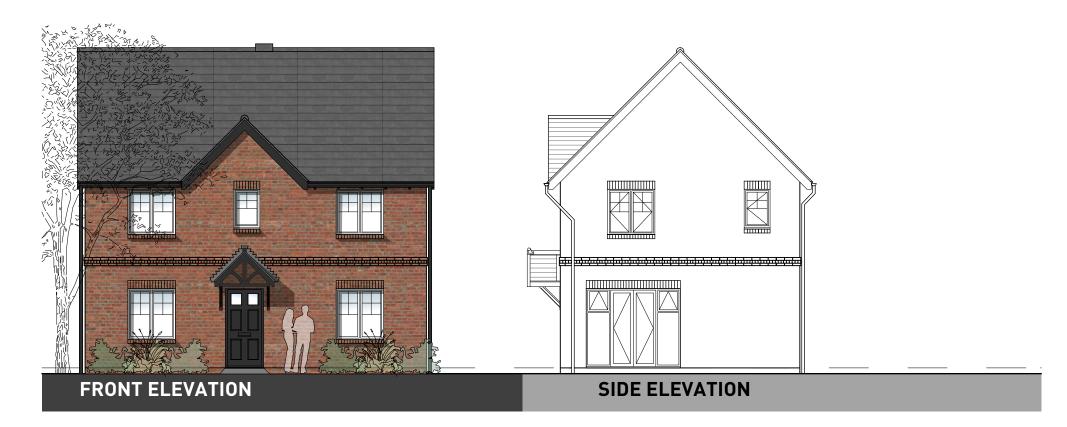

\_\_

OXFORD ROAD, BODICOTE - CALDER (STONE)

**GROUND FLOOR** 

PLOTS: 4
(PLEASE REFER TO MATERIALS PLAN FOR DETAILS)

OXFORD ROAD, BODICOTE - RADLEY (BRICK)

**GROUND FLOOR** 

OXFORD ROAD, BODICOTE - HUNTINGDON (BRICK)