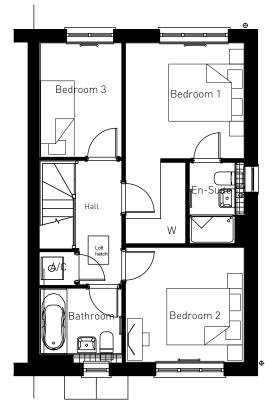

**GROUND FLOOR** 

OXFORD ROAD, BODICOTE - AH2B WC (WHGD) (BRICK)

GROUND FLOOR FIRST FLOOR

**FLOOR PLAN** 

**FLOOR PLAN** 

ROOF PLAN FLOOR PLAN

Prepared by Pegasus Urban Design Part of Pegasus Group

> First Floor South Wing Equinox North Great Park Road Almondsbury Bristol BS32 4QL