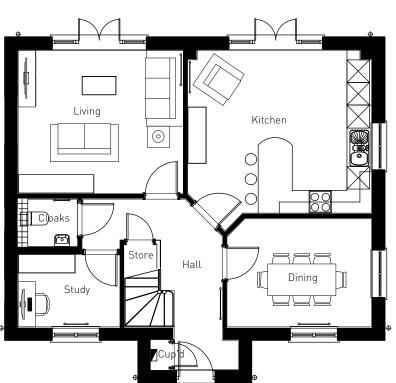

PREPARED BY PEGASUS URBAN DESIGN | JANUARY 2018 | P16-1364\_08C

**GROUND FLOOR** 

OXFORD ROAD, BODICOTE - BROADWELL (BRICK)

**GROUND FLOOR** 

OXFORD ROAD, BODICOTE - HARTLEY (BRICK)