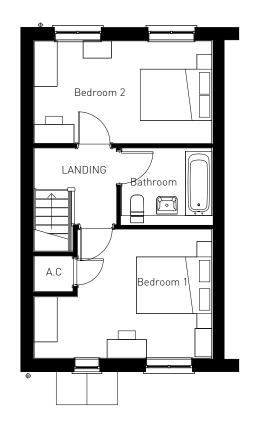

GROUND FLOOR

PLOTS: 11, 12

(PLEASE REFER TO MATERIALS PLAN FOR DETAILS)

**FIRST FLOOR** 

**GROUND FLOOR** 

OXFORD ROAD, BODICOTE - AH3B LTH\* (BRICK)

PLOTS: 18(H), 19(H), 28(H), 29(H), 30(H), 37, 38(H), 42, 43(H) (PLEASE REFER TO MATERIALS PLAN FOR DETAILS)

**FIRST FLOOR** 

**GROUND FLOOR** 

OXFORD ROAD, BODICOTE - AH2B (BRICK)

PLOTS: 25, 26, 27, 39, 40, 41

(PLEASE REFER TO MATERIALS PLAN FOR DETAILS)

**FIRST FLOOR** 

**GROUND FLOOR** 

OXFORD ROAD, BODICOTE - AH2B LTH\* (BRICK)