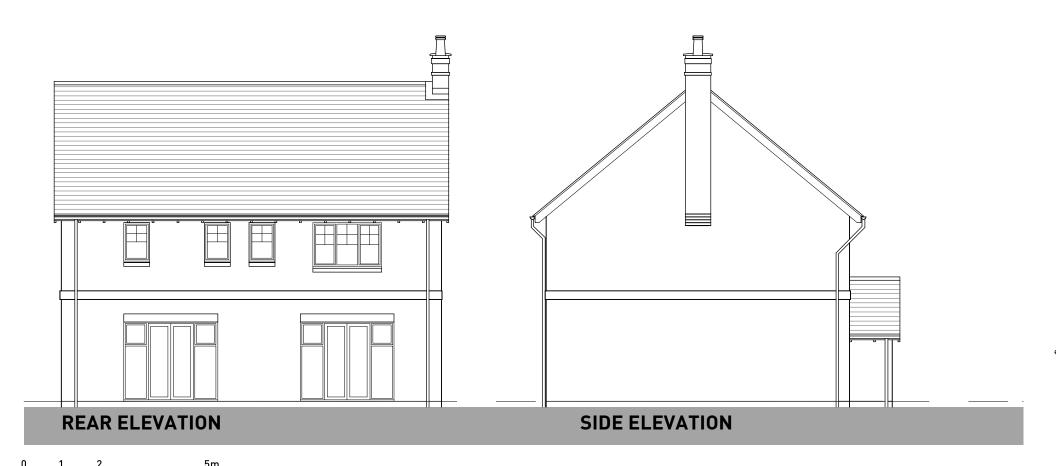

\_\_

OXFORD ROAD, BODICOTE - CALDER (STONE)

**GROUND FLOOR** 

PLOTS: 4
(PLEASE REFER TO MATERIALS PLAN FOR DETAILS)

OXFORD ROAD, BODICOTE - RADLEY (BRICK)

**GROUND FLOOR** 

OXFORD ROAD, BODICOTE - HUNTINGDON (BRICK)