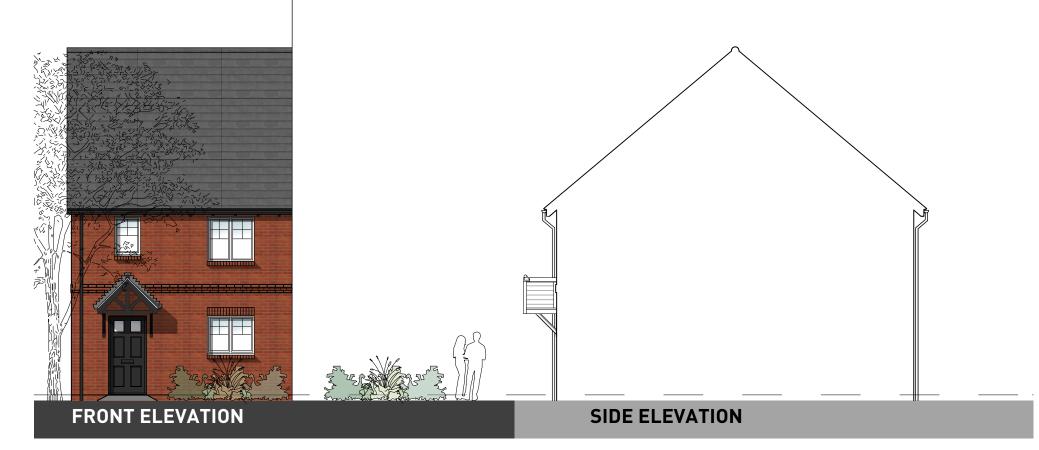

GROUND FLOOR

PLOTS: 11, 12

(PLEASE REFER TO MATERIALS PLAN FOR DETAILS)

**FIRST FLOOR** 

**GROUND FLOOR** 

OXFORD ROAD, BODICOTE - AH3B LTH\* (BRICK)

PLOTS: 18(H), 19(H), 28(H), 29(H), 30(H), 37, 38(H), 42, 43(H) (PLEASE REFER TO MATERIALS PLAN FOR DETAILS)

**FIRST FLOOR** 

**GROUND FLOOR** 

OXFORD ROAD, BODICOTE - AH2B (BRICK)

PLOTS: 25, 26, 27, 39, 40, 41

(PLEASE REFER TO MATERIALS PLAN FOR DETAILS)

**FIRST FLOOR** 

**GROUND FLOOR** 

OXFORD ROAD, BODICOTE - AH2B LTH\* (BRICK)