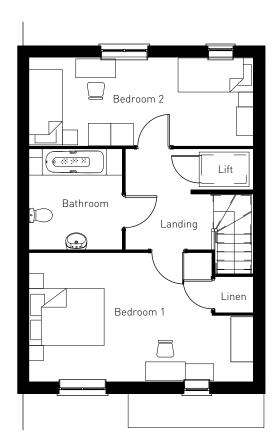

GROUND FLOOR

PLOTS: 11, 12

(PLEASE REFER TO MATERIALS PLAN FOR DETAILS)

**FIRST FLOOR** 

**GROUND FLOOR** 

OXFORD ROAD, BODICOTE - AH3B LTH\* (BRICK)

PLOTS: 18(H), 19(H), 28(H), 29(H), 30(H), 37, 38(H), 42, 43(H) (PLEASE REFER TO MATERIALS PLAN FOR DETAILS)

**FIRST FLOOR** 

**GROUND FLOOR** 

OXFORD ROAD, BODICOTE - AH2B (BRICK)

PLOTS: 25, 26, 27, 39, 40, 41

(PLEASE REFER TO MATERIALS PLAN FOR DETAILS)

**FIRST FLOOR** 

**GROUND FLOOR** 

OXFORD ROAD, BODICOTE - AH2B LTH\* (BRICK)