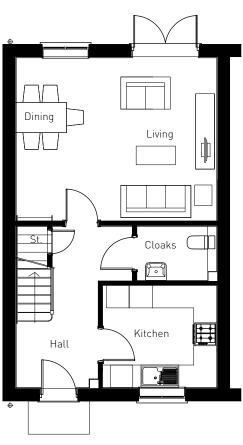

GROUND FLOOR

PLOTS: 11, 12

(PLEASE REFER TO MATERIALS PLAN FOR DETAILS)

**FIRST FLOOR** 

**GROUND FLOOR** 

OXFORD ROAD, BODICOTE - AH3B LTH\* (BRICK)

PLOTS: 18(H), 19(H), 28(H), 29(H), 30(H), 37, 38(H), 42, 43(H) (PLEASE REFER TO MATERIALS PLAN FOR DETAILS)

**FIRST FLOOR** 

**GROUND FLOOR** 

OXFORD ROAD, BODICOTE - AH2B (BRICK)

PLOTS: 25, 26, 27, 39, 40, 41

(PLEASE REFER TO MATERIALS PLAN FOR DETAILS)

**FIRST FLOOR** 

**GROUND FLOOR** 

OXFORD ROAD, BODICOTE - AH2B LTH\* (BRICK)