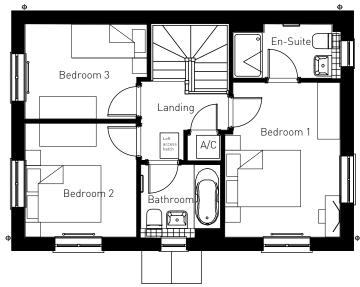

GROUND FLOOR

PLOTS: 11, 12

(PLEASE REFER TO MATERIALS PLAN FOR DETAILS)

**FIRST FLOOR** 

**GROUND FLOOR** 

OXFORD ROAD, BODICOTE - AH3B LTH\* (BRICK)

PLOTS: 18(H), 19(H), 28(H), 29(H), 30(H), 37, 38(H), 42, 43(H) (PLEASE REFER TO MATERIALS PLAN FOR DETAILS)

**FIRST FLOOR** 

**GROUND FLOOR** 

OXFORD ROAD, BODICOTE - AH2B (BRICK)

PLOTS: 25, 26, 27, 39, 40, 41

(PLEASE REFER TO MATERIALS PLAN FOR DETAILS)

**FIRST FLOOR** 

**GROUND FLOOR** 

OXFORD ROAD, BODICOTE - AH2B LTH\* (BRICK)