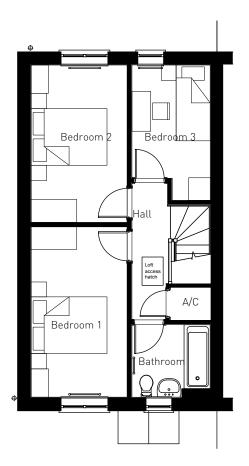

GROUND FLOOR

PLOTS: 11, 12

(PLEASE REFER TO MATERIALS PLAN FOR DETAILS)

**FIRST FLOOR** 

**GROUND FLOOR** 

OXFORD ROAD, BODICOTE - AH3B LTH\* (BRICK)

PLOTS: 18(H), 19(H), 28(H), 29(H), 30(H), 37, 38(H), 42, 43(H) (PLEASE REFER TO MATERIALS PLAN FOR DETAILS)