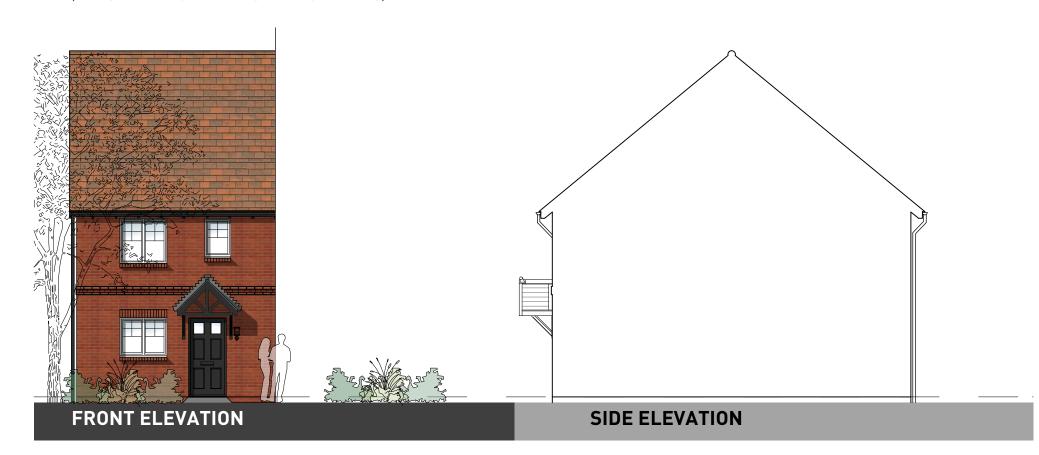

GROUND FLOOR

PLOTS: 11, 12

(PLEASE REFER TO MATERIALS PLAN FOR DETAILS)

**FIRST FLOOR** 

**GROUND FLOOR** 

OXFORD ROAD, BODICOTE - AH3B LTH\* (BRICK)

PLOTS: 18(H), 19(H), 28(H), 29(H), 30(H), 37, 38(H), 42, 43(H) (PLEASE REFER TO MATERIALS PLAN FOR DETAILS)