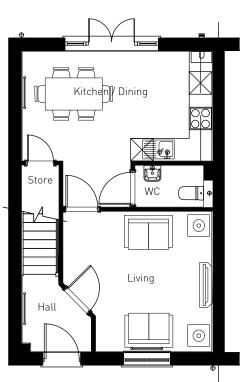

GROUND FLOOR

PLOTS: 11, 12

(PLEASE REFER TO MATERIALS PLAN FOR DETAILS)

**FIRST FLOOR** 

**GROUND FLOOR** 

OXFORD ROAD, BODICOTE - AH3B LTH\* (BRICK)

PLOTS: 18(H), 19(H), 28(H), 29(H), 30(H), 37, 38(H), 42, 43(H) (PLEASE REFER TO MATERIALS PLAN FOR DETAILS)