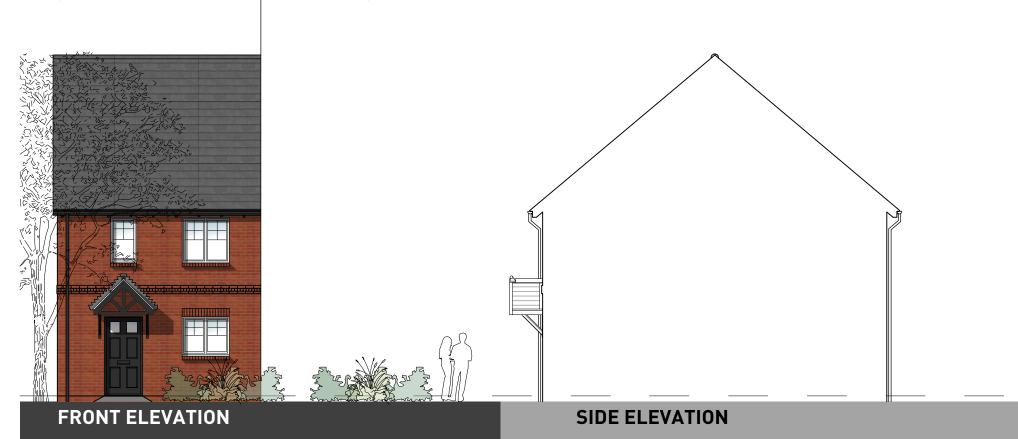

GROUND FLOOR

PLOTS: 11, 12

(PLEASE REFER TO MATERIALS PLAN FOR DETAILS)

**FIRST FLOOR** 

**GROUND FLOOR** 

OXFORD ROAD, BODICOTE - AH3B LTH\* (BRICK)

PLOTS: 18(H), 19(H), 28(H), 29(H), 30(H), 37, 38(H), 42, 43(H) (PLEASE REFER TO MATERIALS PLAN FOR DETAILS)

**FIRST FLOOR** 

**GROUND FLOOR** 

OXFORD ROAD, BODICOTE - AH2B (BRICK)

PLOTS: 25, 26, 27, 39, 40, 41

(PLEASE REFER TO MATERIALS PLAN FOR DETAILS)

**FIRST FLOOR** 

**GROUND FLOOR** 

OXFORD ROAD, BODICOTE - AH2B LTH\* (BRICK)