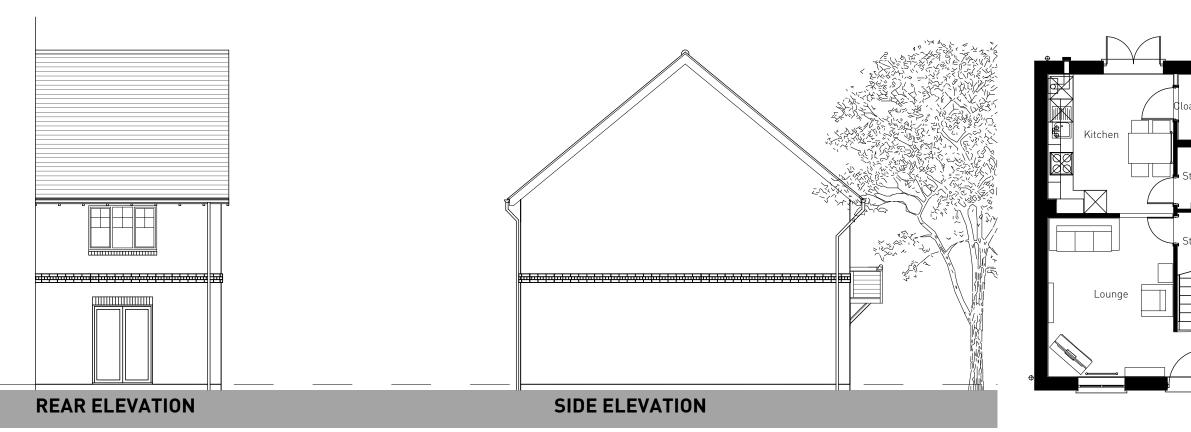

GROUND FLOOR

PLOTS: 11, 12

(PLEASE REFER TO MATERIALS PLAN FOR DETAILS)

**FIRST FLOOR** 

**GROUND FLOOR** 

OXFORD ROAD, BODICOTE - AH3B LTH\* (BRICK)

PLOTS: 18(H), 19(H), 28(H), 29(H), 30(H), 37, 38(H), 42, 43(H) (PLEASE REFER TO MATERIALS PLAN FOR DETAILS)

**FIRST FLOOR** 

**GROUND FLOOR** 

OXFORD ROAD, BODICOTE - AH2B (BRICK)

PLOTS: 25, 26, 27, 39, 40, 41

(PLEASE REFER TO MATERIALS PLAN FOR DETAILS)

**FIRST FLOOR** 

**GROUND FLOOR** 

OXFORD ROAD, BODICOTE - AH2B LTH\* (BRICK)