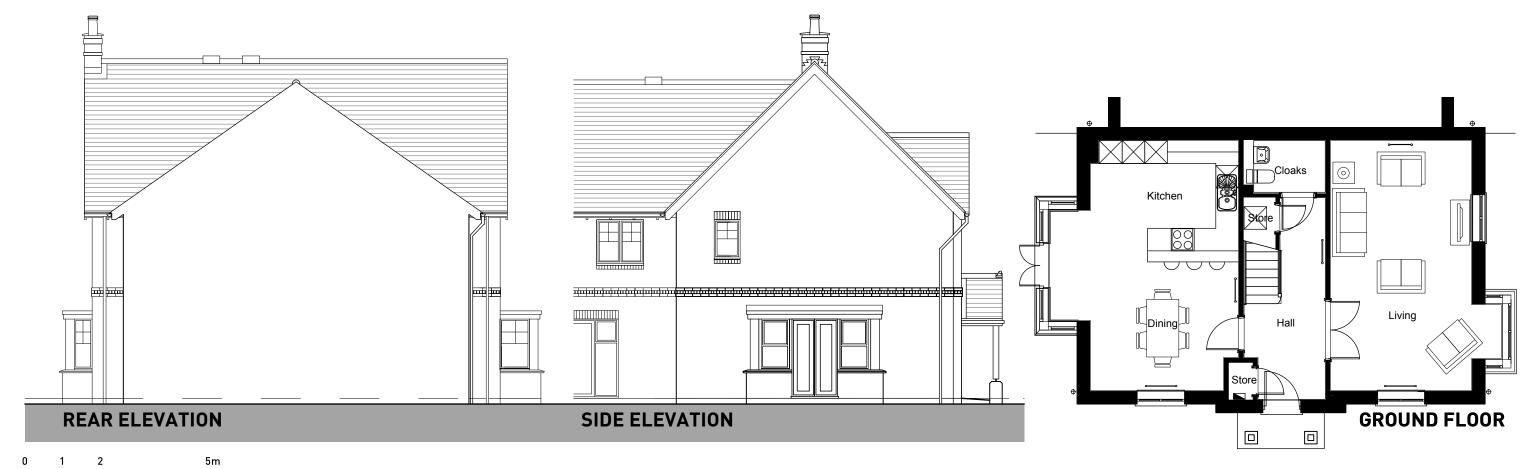

## (PLEASE REFER TO MATERIALS PLAN FOR DETAILS)

OXFORD ROAD, BODICOTE - SOMERTON v1 (BRICK)

(PLEASE REFER TO MATERIALS PLAN FOR DETAILS)

PLOTS: 5, 6 (PLEASE REFER TO MATERIALS PLAN FOR DETAILS)

PLOTS: 3
(PLEASE REFER TO MATERIALS PLAN FOR DETAILS)