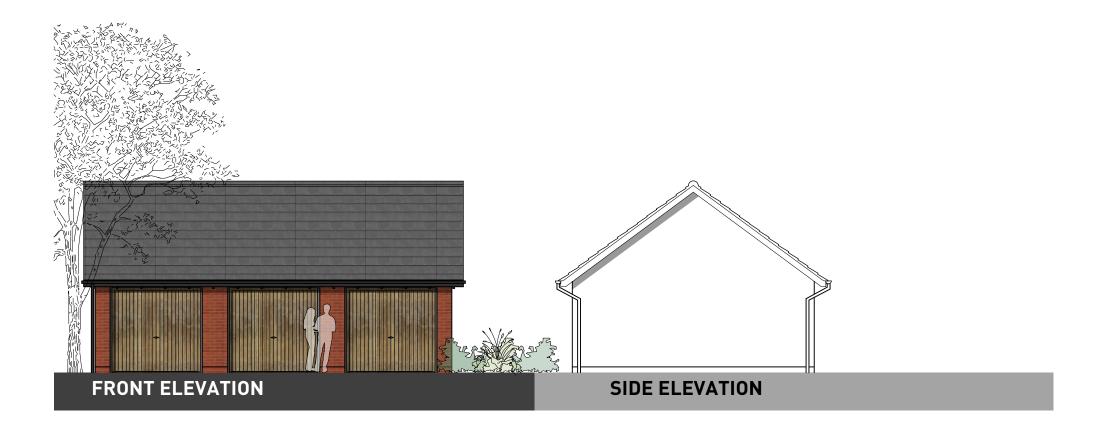

**GROUND FLOOR** 

OXFORD ROAD, BODICOTE - AH2B WC (WHGD) (BRICK)

GROUND FLOOR FIRST FLOOR

**FLOOR PLAN** 

**FLOOR PLAN** 

ROOF PLAN FLOOR PLAN

Prepared by Pegasus Urban Design Part of Pegasus Group

> First Floor South Wing Equinox North Great Park Road Almondsbury Bristol BS32 4QL