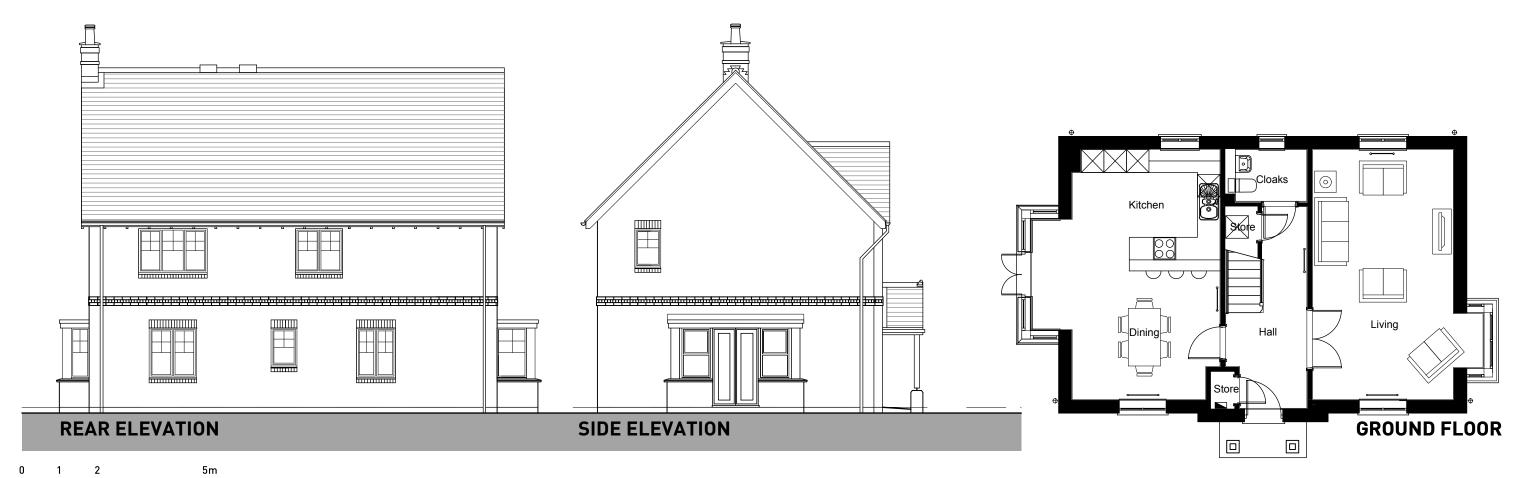

**GROUND FLOOR** 

OXFORD ROAD, BODICOTE - AH2B WC (WHGD) (BRICK)

GROUND FLOOR FIRST FLOOR

**FLOOR PLAN** 

**FLOOR PLAN** 

ROOF PLAN FLOOR PLAN

Prepared by Pegasus Urban Design Part of Pegasus Group

> First Floor South Wing Equinox North Great Park Road Almondsbury Bristol BS32 4QL