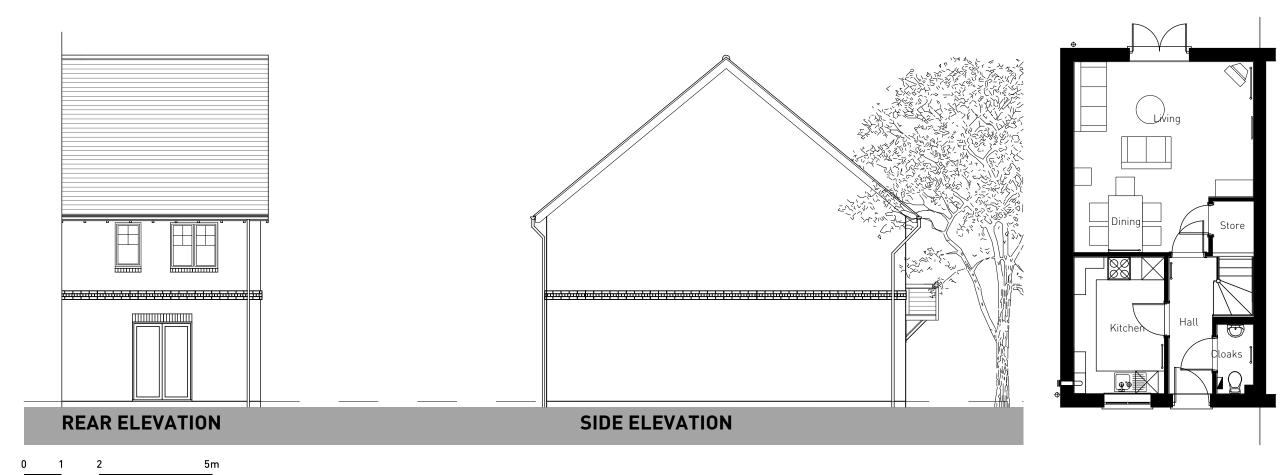

GROUND FLOOR

PLOTS: 11, 12

(PLEASE REFER TO MATERIALS PLAN FOR DETAILS)

**FIRST FLOOR** 

**GROUND FLOOR** 

OXFORD ROAD, BODICOTE - AH3B LTH\* (BRICK)

PLOTS: 18(H), 19(H), 28(H), 29(H), 30(H), 37, 38(H), 42, 43(H) (PLEASE REFER TO MATERIALS PLAN FOR DETAILS)