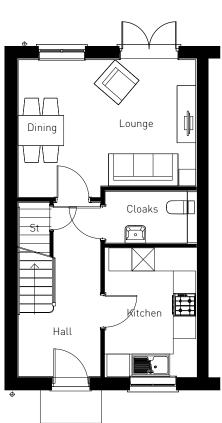

GROUND FLOOR

PLOTS: 11, 12

(PLEASE REFER TO MATERIALS PLAN FOR DETAILS)

**FIRST FLOOR** 

**GROUND FLOOR** 

OXFORD ROAD, BODICOTE - AH3B LTH\* (BRICK)

PLOTS: 18(H), 19(H), 28(H), 29(H), 30(H), 37, 38(H), 42, 43(H) (PLEASE REFER TO MATERIALS PLAN FOR DETAILS)