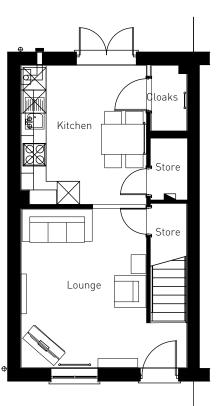

GROUND FLOOR

PLOTS: 11, 12

(PLEASE REFER TO MATERIALS PLAN FOR DETAILS)

**FIRST FLOOR** 

**GROUND FLOOR** 

OXFORD ROAD, BODICOTE - AH3B LTH\* (BRICK)

PLOTS: 18(H), 19(H), 28(H), 29(H), 30(H), 37, 38(H), 42, 43(H) (PLEASE REFER TO MATERIALS PLAN FOR DETAILS)

**FIRST FLOOR** 

**GROUND FLOOR** 

OXFORD ROAD, BODICOTE - AH2B (BRICK)

PLOTS: 25, 26, 27, 39, 40, 41

(PLEASE REFER TO MATERIALS PLAN FOR DETAILS)

**FIRST FLOOR** 

**GROUND FLOOR** 

OXFORD ROAD, BODICOTE - AH2B LTH\* (BRICK)