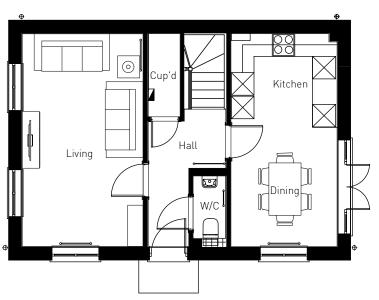

PREPARED BY PEGASUS URBAN DESIGN | JANUARY 2018 | P16-1364\_08C

**GROUND FLOOR** 

OXFORD ROAD, BODICOTE - BROADWELL (BRICK)

**GROUND FLOOR** 

OXFORD ROAD, BODICOTE - HARTLEY (BRICK)

## (PLEASE REFER TO MATERIALS PLAN FOR DETAILS)

OXFORD ROAD, BODICOTE - SOMERTON v1 (BRICK)

(PLEASE REFER TO MATERIALS PLAN FOR DETAILS)

PLOTS: 5, 6 (PLEASE REFER TO MATERIALS PLAN FOR DETAILS)

PLOTS: 3
(PLEASE REFER TO MATERIALS PLAN FOR DETAILS)

\_\_

OXFORD ROAD, BODICOTE - CALDER (STONE)

**GROUND FLOOR** 

PLOTS: 4
(PLEASE REFER TO MATERIALS PLAN FOR DETAILS)

OXFORD ROAD, BODICOTE - RADLEY (BRICK)

**GROUND FLOOR** 

OXFORD ROAD, BODICOTE - HUNTINGDON (BRICK)