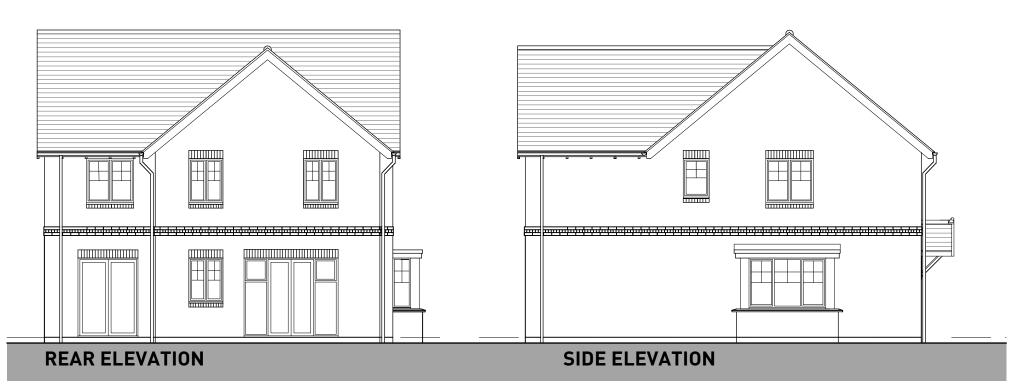

\_\_

OXFORD ROAD, BODICOTE - CALDER (STONE)

**GROUND FLOOR** 

PLOTS: 4
(PLEASE REFER TO MATERIALS PLAN FOR DETAILS)

OXFORD ROAD, BODICOTE - RADLEY (BRICK)

**GROUND FLOOR** 

OXFORD ROAD, BODICOTE - HUNTINGDON (BRICK)