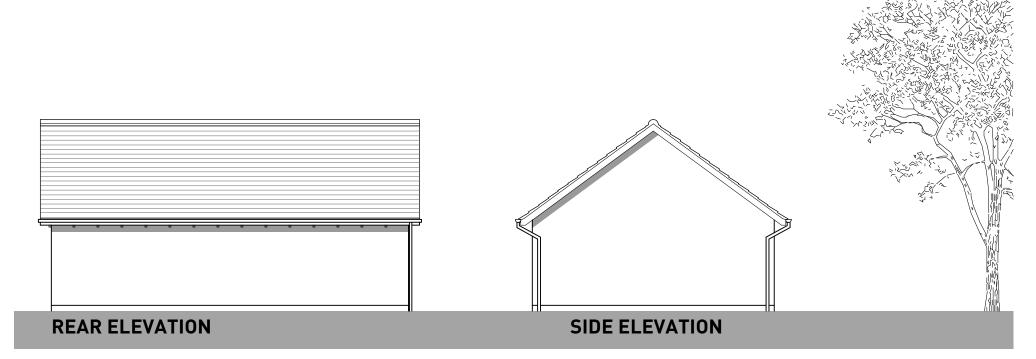

**GROUND FLOOR** 

OXFORD ROAD, BODICOTE - AH2B WC (WHGD) (BRICK)

GROUND FLOOR FIRST FLOOR

**FLOOR PLAN** 

**FLOOR PLAN** 

ROOF PLAN FLOOR PLAN

Prepared by Pegasus Urban Design Part of Pegasus Group

> First Floor South Wing Equinox North Great Park Road Almondsbury Bristol BS32 4QL