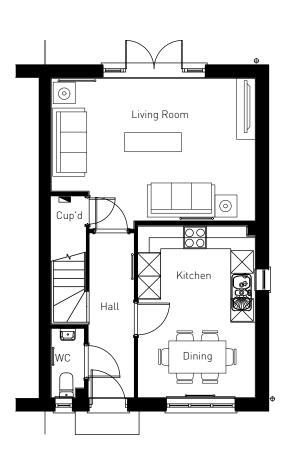

GROUND FLOOR

PLOTS: 11, 12

(PLEASE REFER TO MATERIALS PLAN FOR DETAILS)

**FIRST FLOOR** 

**GROUND FLOOR** 

OXFORD ROAD, BODICOTE - AH3B LTH\* (BRICK)

PLOTS: 18(H), 19(H), 28(H), 29(H), 30(H), 37, 38(H), 42, 43(H) (PLEASE REFER TO MATERIALS PLAN FOR DETAILS)