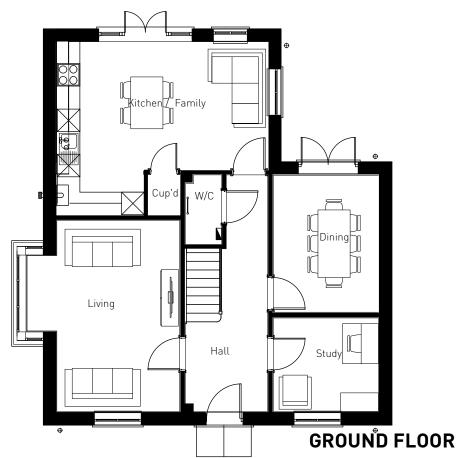

PREPARED BY PEGASUS URBAN DESIGN | JANUARY 2018 | P16-1364\_08C

**GROUND FLOOR** 

OXFORD ROAD, BODICOTE - BROADWELL (BRICK)

**GROUND FLOOR** 

OXFORD ROAD, BODICOTE - HARTLEY (BRICK)