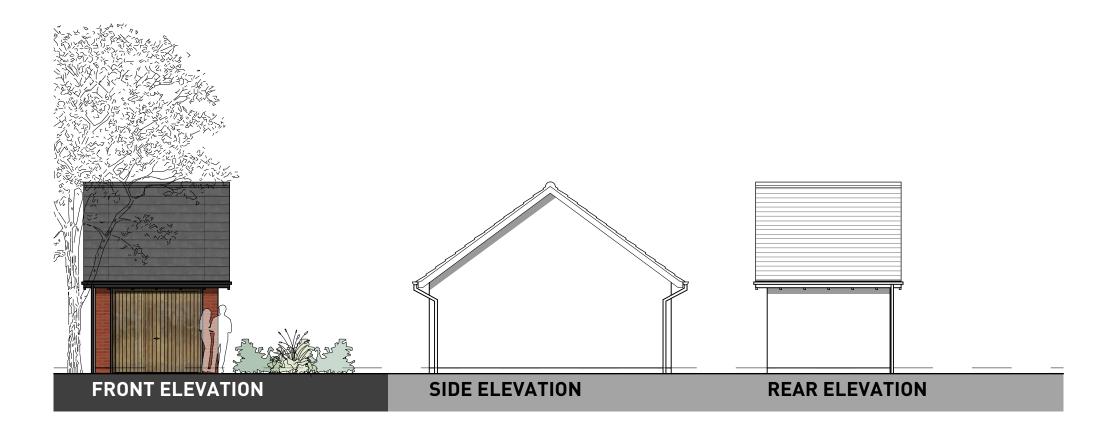

**GROUND FLOOR** 

OXFORD ROAD, BODICOTE - AH2B WC (WHGD) (BRICK)

GROUND FLOOR FIRST FLOOR

**FLOOR PLAN** 

**FLOOR PLAN** 

ROOF PLAN FLOOR PLAN

Prepared by Pegasus Urban Design Part of Pegasus Group

> First Floor South Wing Equinox North Great Park Road Almondsbury Bristol BS32 4QL