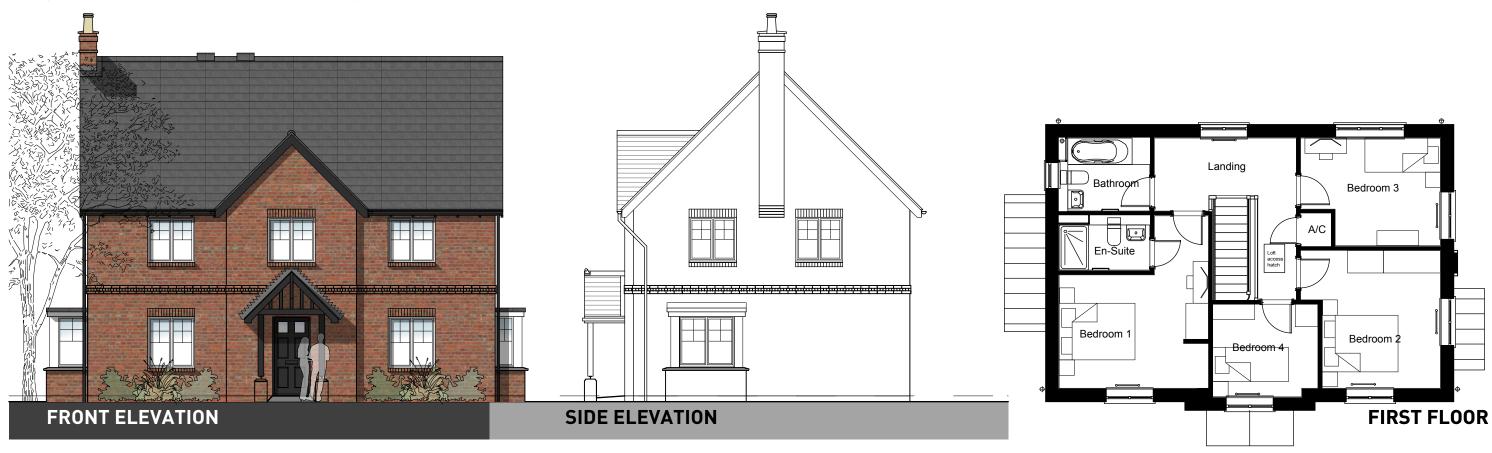

**FIRST FLOOR** 

**GROUND FLOOR** 

OXFORD ROAD, BODICOTE - AH2B (BRICK)

PLOTS: 25, 26, 27, 39, 40, 41

(PLEASE REFER TO MATERIALS PLAN FOR DETAILS)

**FIRST FLOOR** 

**GROUND FLOOR** 

OXFORD ROAD, BODICOTE - AH2B LTH\* (BRICK)