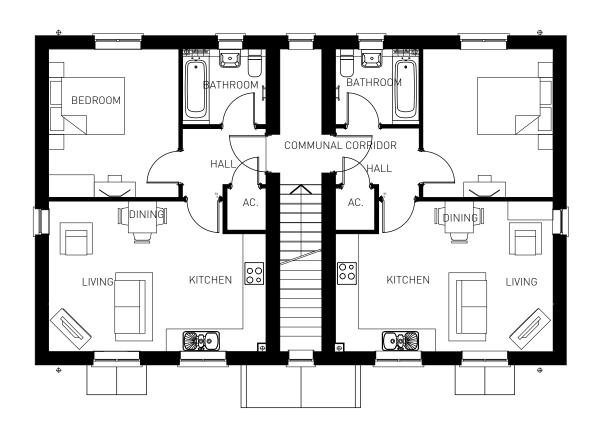

**GROUND FLOOR** 

OXFORD ROAD, BODICOTE - AH2B WC (WHGD) (BRICK)

GROUND FLOOR FIRST FLOOR

**FLOOR PLAN** 

**FLOOR PLAN** 

ROOF PLAN FLOOR PLAN

Prepared by Pegasus Urban Design Part of Pegasus Group

> First Floor South Wing Equinox North Great Park Road Almondsbury Bristol BS32 4QL