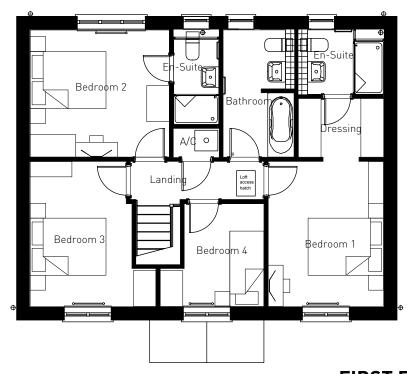

\_\_

OXFORD ROAD, BODICOTE - CALDER (STONE)

**GROUND FLOOR** 

PLOTS: 4
(PLEASE REFER TO MATERIALS PLAN FOR DETAILS)

OXFORD ROAD, BODICOTE - RADLEY (BRICK)

**GROUND FLOOR** 

OXFORD ROAD, BODICOTE - HUNTINGDON (BRICK)

GROUND FLOOR

PLOTS: 11, 12

(PLEASE REFER TO MATERIALS PLAN FOR DETAILS)

**FIRST FLOOR** 

**GROUND FLOOR** 

OXFORD ROAD, BODICOTE - AH3B LTH\* (BRICK)

PLOTS: 18(H), 19(H), 28(H), 29(H), 30(H), 37, 38(H), 42, 43(H) (PLEASE REFER TO MATERIALS PLAN FOR DETAILS)