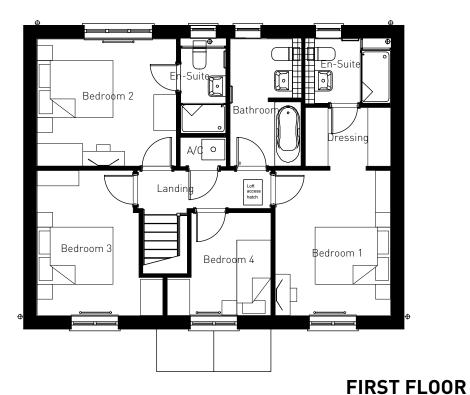

\_\_

OXFORD ROAD, BODICOTE - CALDER (STONE)

**GROUND FLOOR** 

PLOTS: 4
(PLEASE REFER TO MATERIALS PLAN FOR DETAILS)

OXFORD ROAD, BODICOTE - RADLEY (BRICK)

**GROUND FLOOR** 

OXFORD ROAD, BODICOTE - HUNTINGDON (BRICK)

GROUND FLOOR

PLOTS: 11, 12

(PLEASE REFER TO MATERIALS PLAN FOR DETAILS)

**FIRST FLOOR** 

**GROUND FLOOR** 

OXFORD ROAD, BODICOTE - AH3B LTH\* (BRICK)

PLOTS: 18(H), 19(H), 28(H), 29(H), 30(H), 37, 38(H), 42, 43(H) (PLEASE REFER TO MATERIALS PLAN FOR DETAILS)