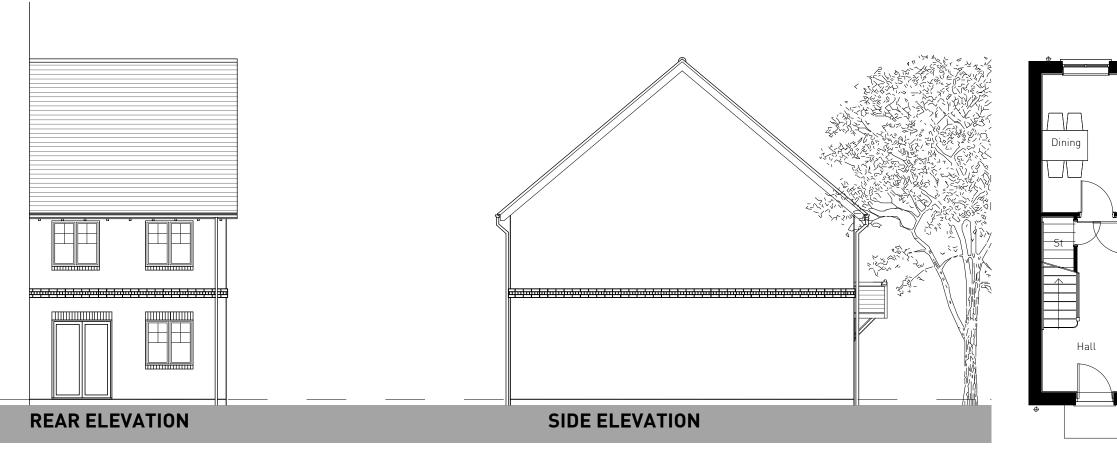

GROUND FLOOR

PLOTS: 11, 12

(PLEASE REFER TO MATERIALS PLAN FOR DETAILS)

**FIRST FLOOR** 

**GROUND FLOOR** 

OXFORD ROAD, BODICOTE - AH3B LTH\* (BRICK)

PLOTS: 18(H), 19(H), 28(H), 29(H), 30(H), 37, 38(H), 42, 43(H) (PLEASE REFER TO MATERIALS PLAN FOR DETAILS)