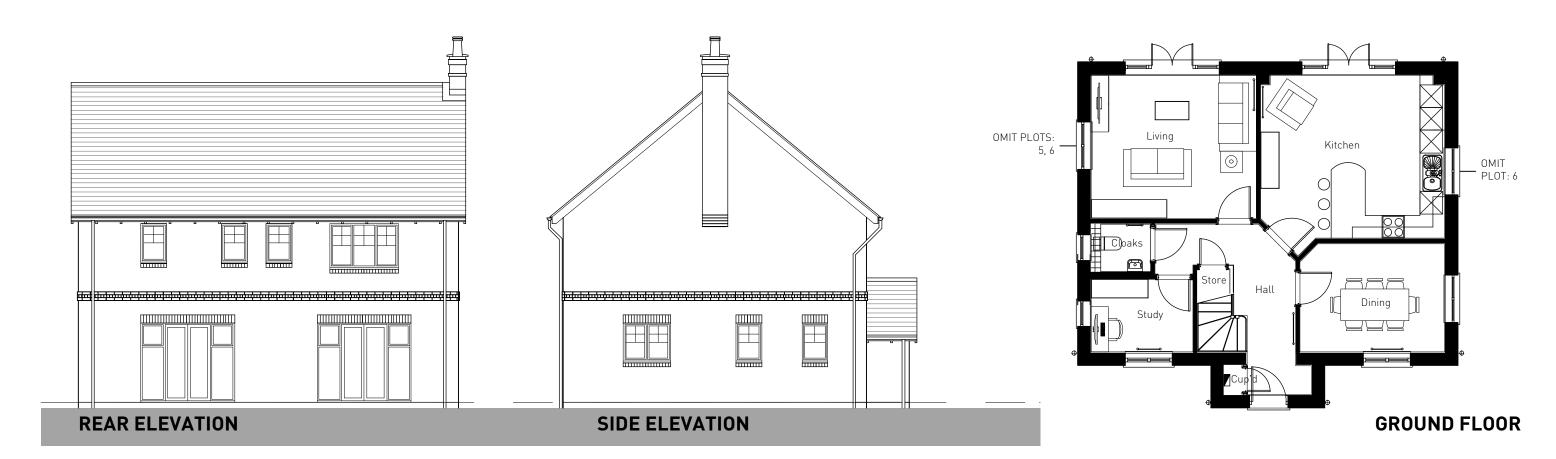

PREPARED BY PEGASUS URBAN DESIGN | JANUARY 2018 | P16-1364\_08C

**GROUND FLOOR** 

OXFORD ROAD, BODICOTE - BROADWELL (BRICK)

**GROUND FLOOR** 

OXFORD ROAD, BODICOTE - HARTLEY (BRICK)

## (PLEASE REFER TO MATERIALS PLAN FOR DETAILS)

OXFORD ROAD, BODICOTE - SOMERTON v1 (BRICK)

(PLEASE REFER TO MATERIALS PLAN FOR DETAILS)

PLOTS: 5, 6 (PLEASE REFER TO MATERIALS PLAN FOR DETAILS)

PLOTS: 3
(PLEASE REFER TO MATERIALS PLAN FOR DETAILS)