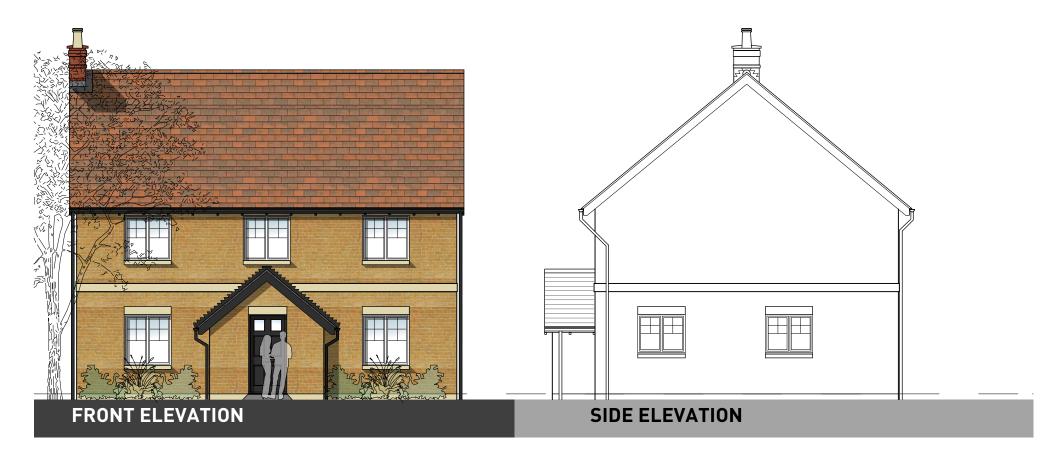

PREPARED BY PEGASUS URBAN DESIGN | JANUARY 2018 | P16-1364\_08C

**GROUND FLOOR** 

OXFORD ROAD, BODICOTE - BROADWELL (BRICK)

**GROUND FLOOR** 

OXFORD ROAD, BODICOTE - HARTLEY (BRICK)

## (PLEASE REFER TO MATERIALS PLAN FOR DETAILS)

OXFORD ROAD, BODICOTE - SOMERTON v1 (BRICK)

(PLEASE REFER TO MATERIALS PLAN FOR DETAILS)

PLOTS: 5, 6 (PLEASE REFER TO MATERIALS PLAN FOR DETAILS)

PLOTS: 3
(PLEASE REFER TO MATERIALS PLAN FOR DETAILS)