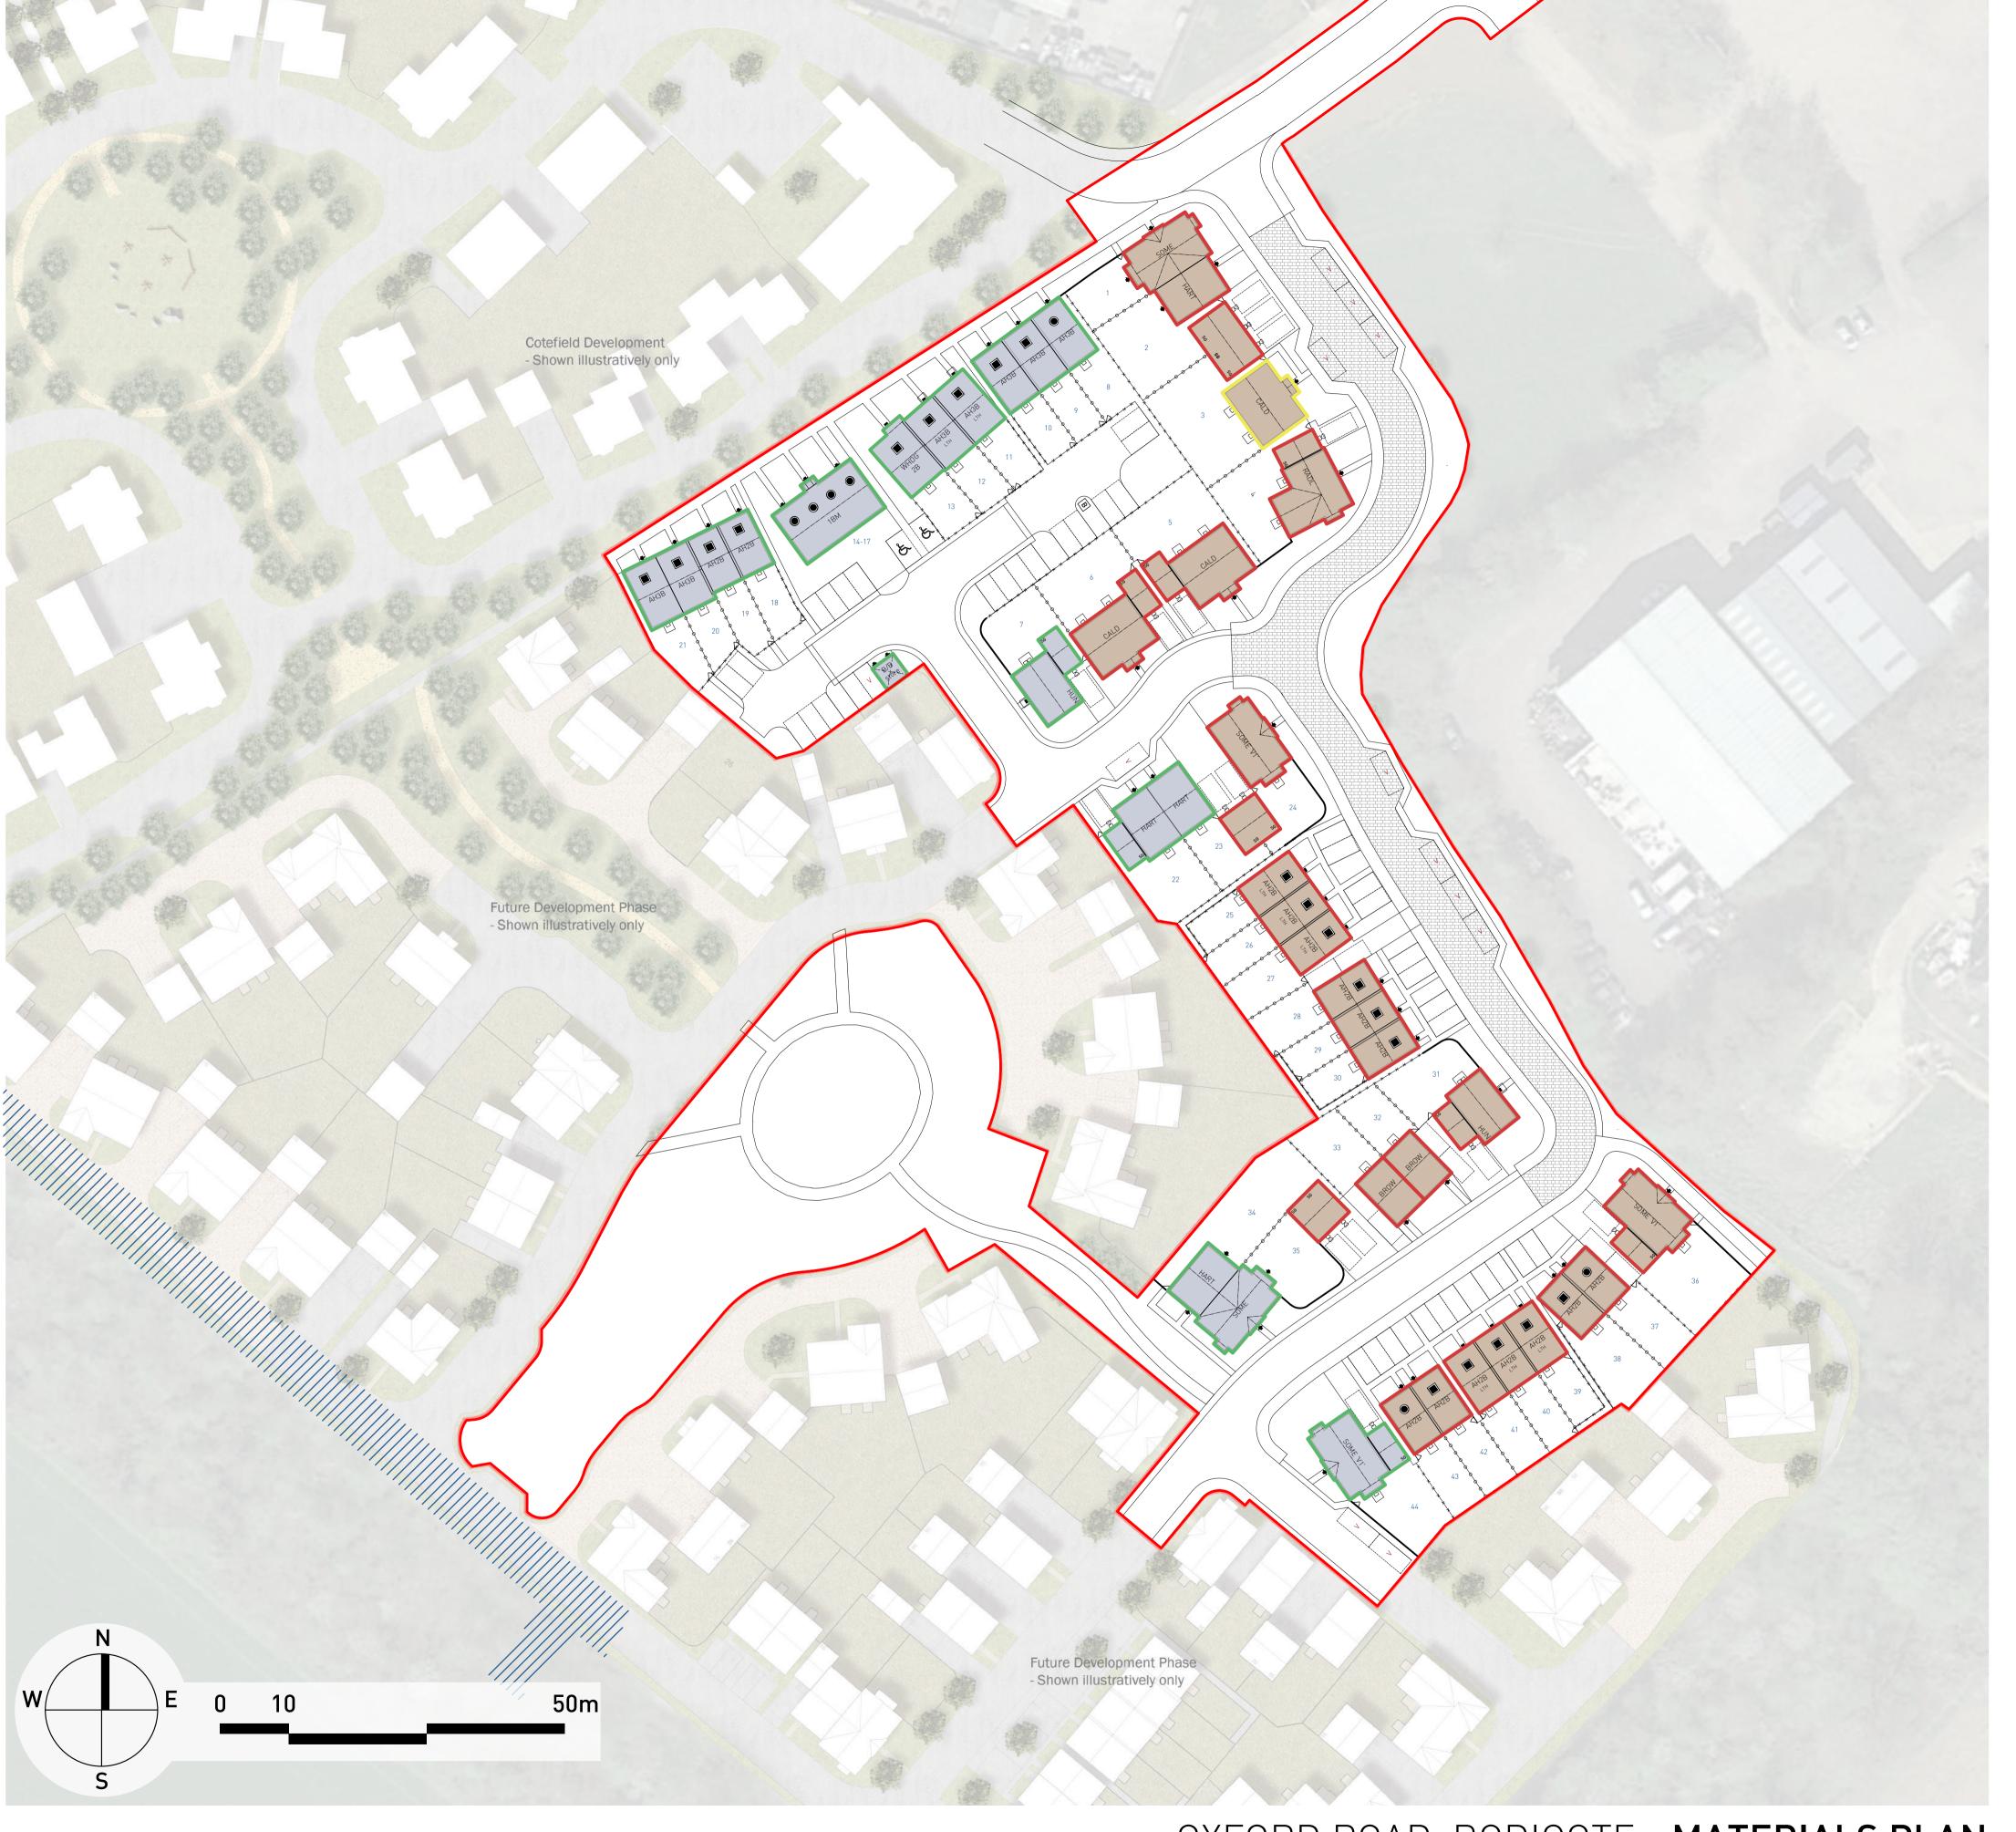

# OXFORD ROAD, BODICOTE - MATERIALS PLAN

## **KEY: MATERIALS PLAN**

APPLICATION BOUNDARY

# **FACING MATERIALS:**

(IBSTOCK LEICESTER RED STOCK, OR SIMILAR APPROVED)

BRICK - MULTI

(IBSTOCK LAMBOURN ORANGE, OR SIMILAR APPROVED)

**NATURAL STONE** 

(COLOUR TO BE DETERMINED)

## **ROOF MATERIALS:**

TILE A (MARLEY GARSDALE- BLUE BLACK, OR SIMILAR APPROVED)

TILE B (MARLEY DUO EDGEMERE- OLD ENGLIGH DARK RED, OR SIMILAR APPROVED)

# OTHER:

#### RAINWATER GOODS

(BLACK)

#### FRONT DOORS

(BLACK, OR SIMILAR APPROVED)

# PERSONNEL/REAR/SIDE DOORS

(WHITE)

## GARAGE DOOR COLOUR

(TIMBER, OR SIMILAR APPROVED)

## **METER BOXES**

(WHITE - LOCATED TO THE SIDE)

BARGE BOARDS/FASCIAS & SOFITS/ PORCHES (BLACK)

#### WINDOW CASEMENTS

(WHITE UPVC)

### DPC (BRICK)

TO MATCH PREDOMINANT FACING BRICK

# BRICK BANDING TO BRICK PROPERTIES

TO MATCH PREDOMINANT FACING BRICK, OR