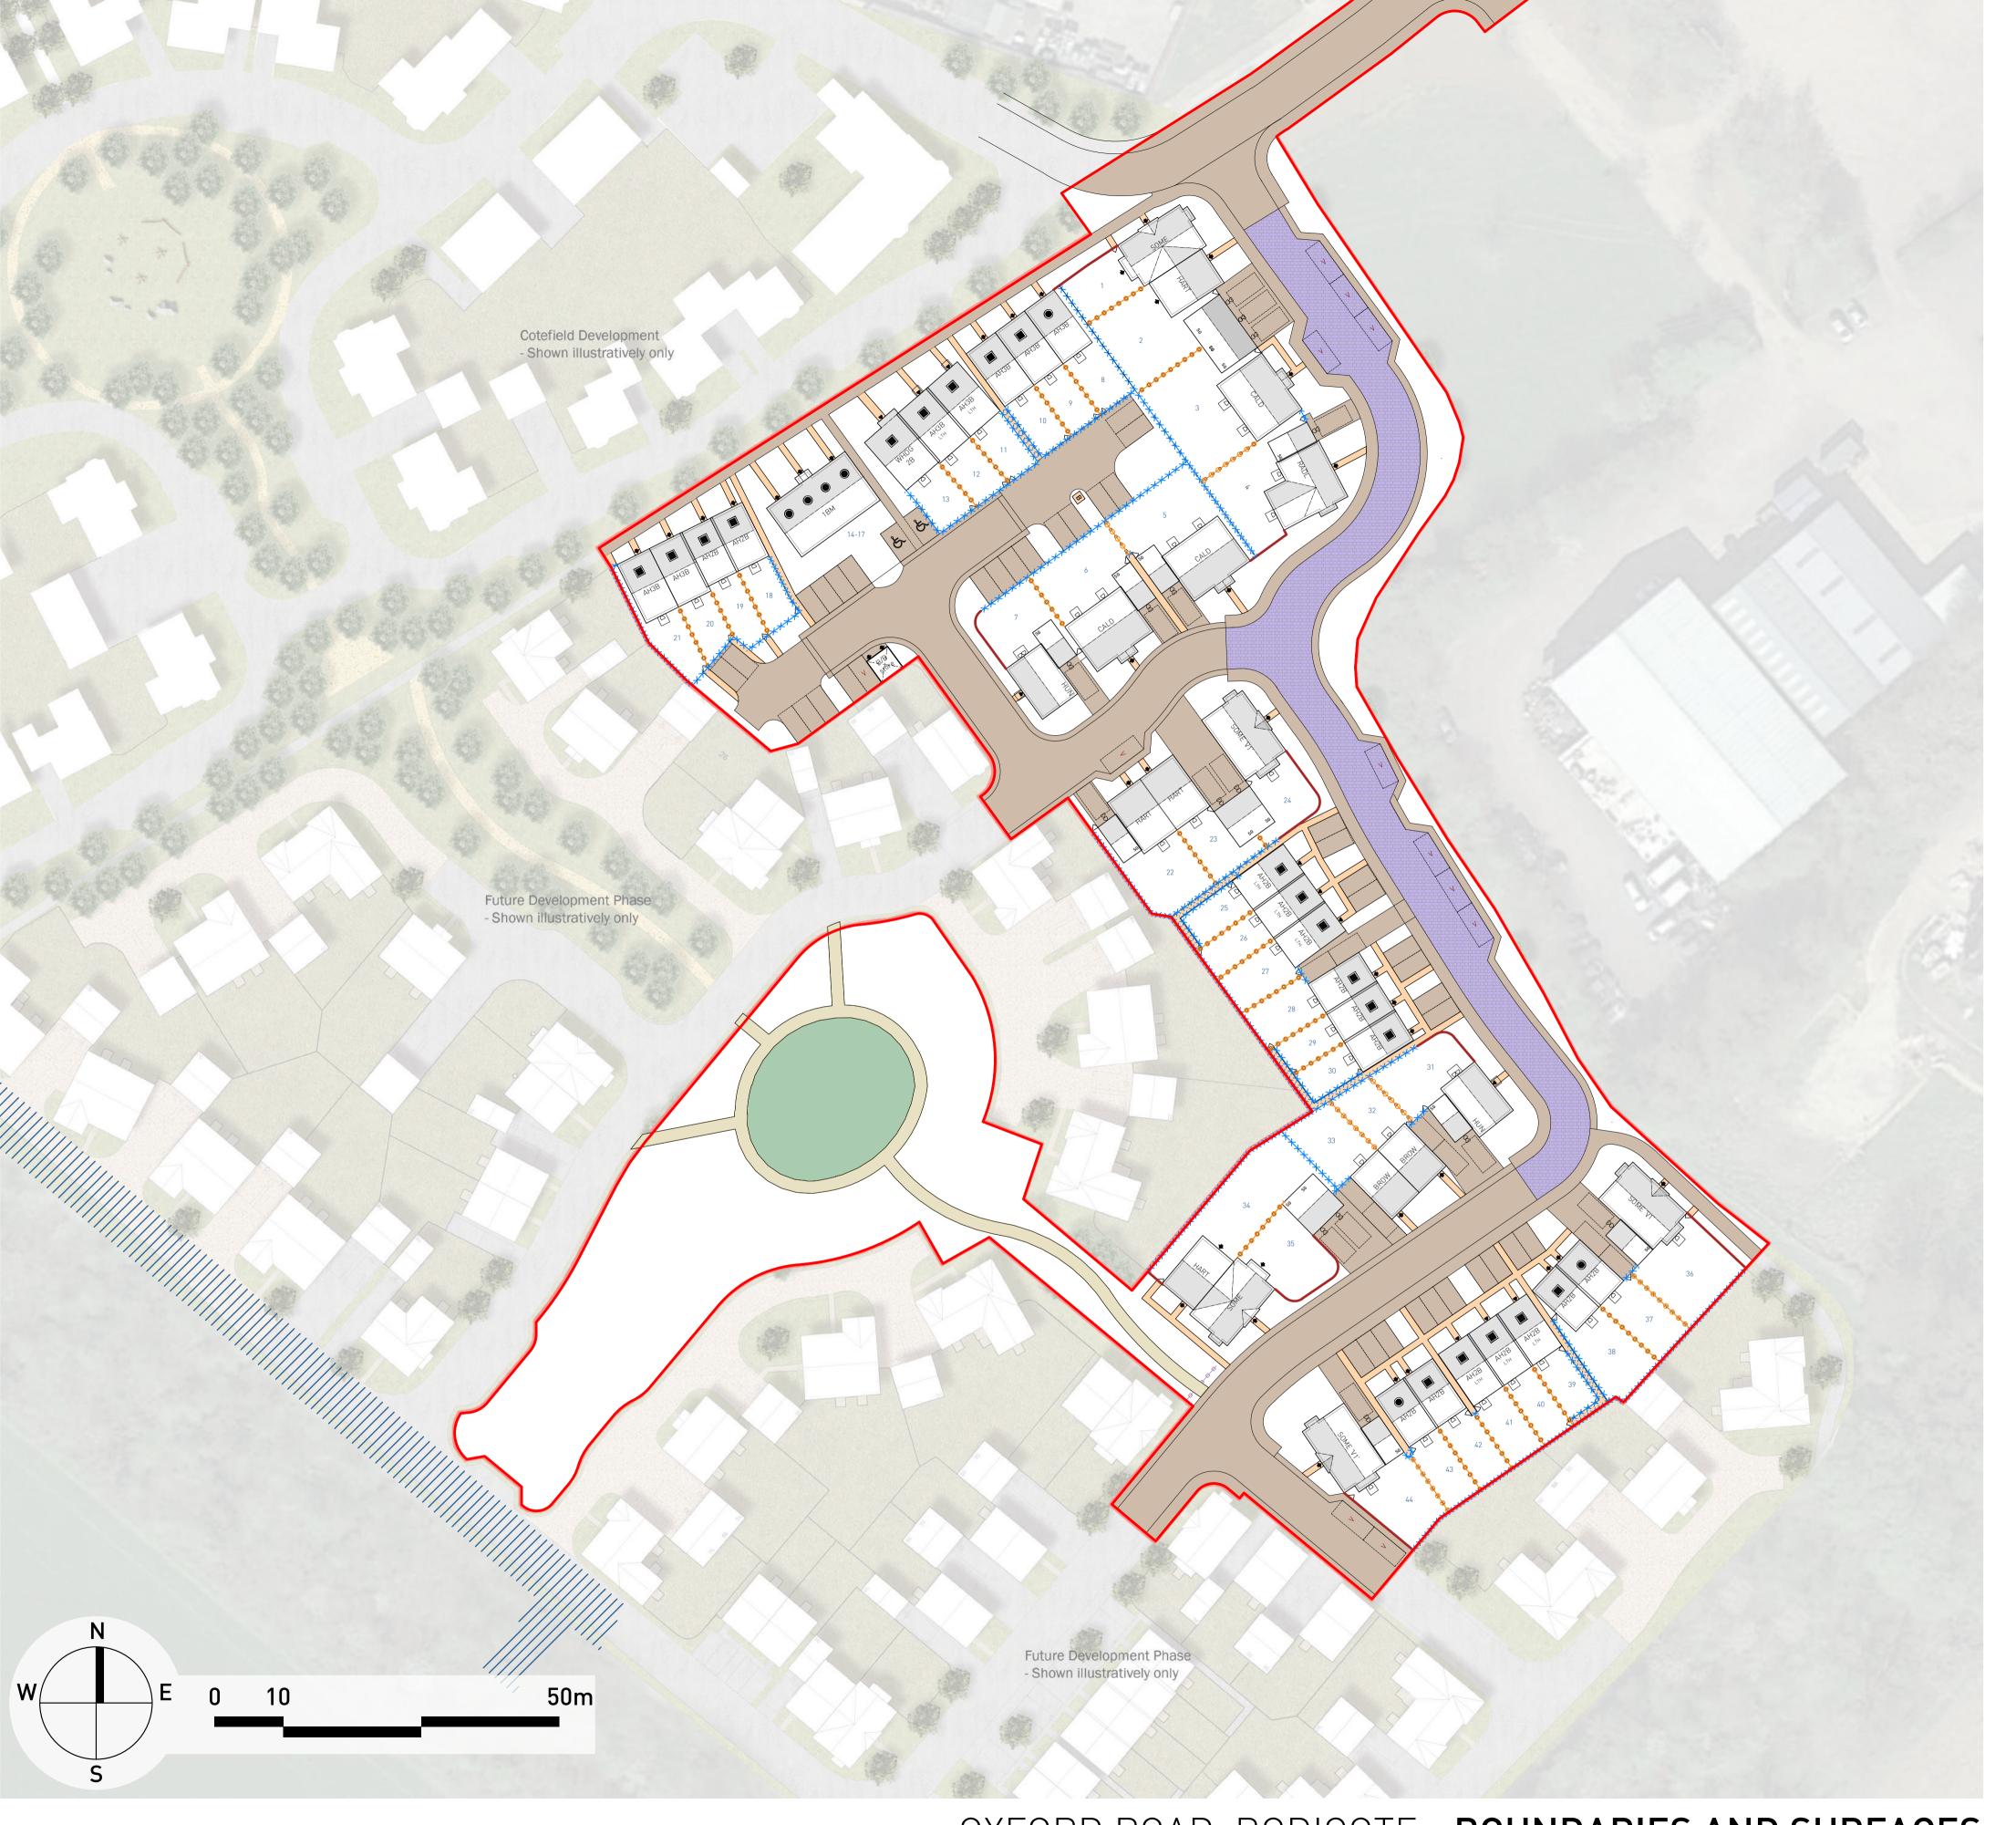

## OXFORD ROAD, BODICOTE - BOUNDARIES AND SURFACES

**KEY: BOUNDARIES AND SURFACES** 

APPLICATION BOUNDARY

1.8M HIGH BRICK WALL [BW]
(TO MATCH ADJOINING PROPERTY)

0.6M KNEE HIGH RAIL FENCING

1.8M HIGH TIMBER PANEL FENCING [PF]

1.8M HIGH CLOSE BOARDED FENCING [CBF]

(SEE DETAILED LANDSCAPE PROPOSALS)

**BOUNDARY MATERIALS** 

SURFACE MATERIALS

TARMACADUM

**BLOCK PAVING** 

CONCRETE PAVING SLAB

BREEDON GRAVEL PATH

**ENCLOSURE DETAILS** (SCALE 1:50)

1.8M HIGH BRICK WALL (TO MATCH ADJOINING HOUSE/GARAGE)

1.8M HIGH CLOSE BOARDED FENCE

0.6M KNEE RAIL FENCE

**PLAY AREA**