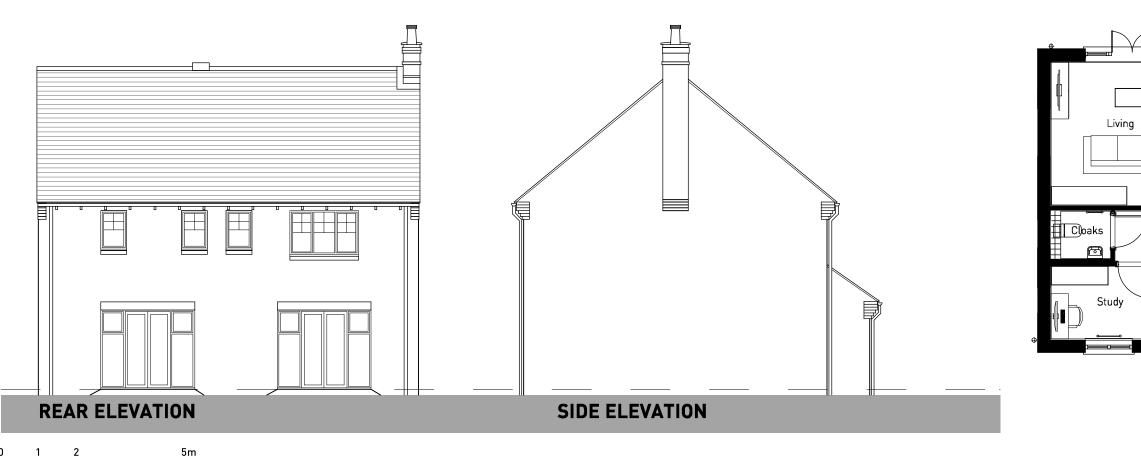

# OXFORD ROAD, BODICOTE - BROADWELL (STONE)

PLOTS: 9(H), 10(H), 11(H), 21(H), 22(H), 37 [REFER TO MATERIALS PLAN FOR PLOT SPECIFIC MATERIALS]