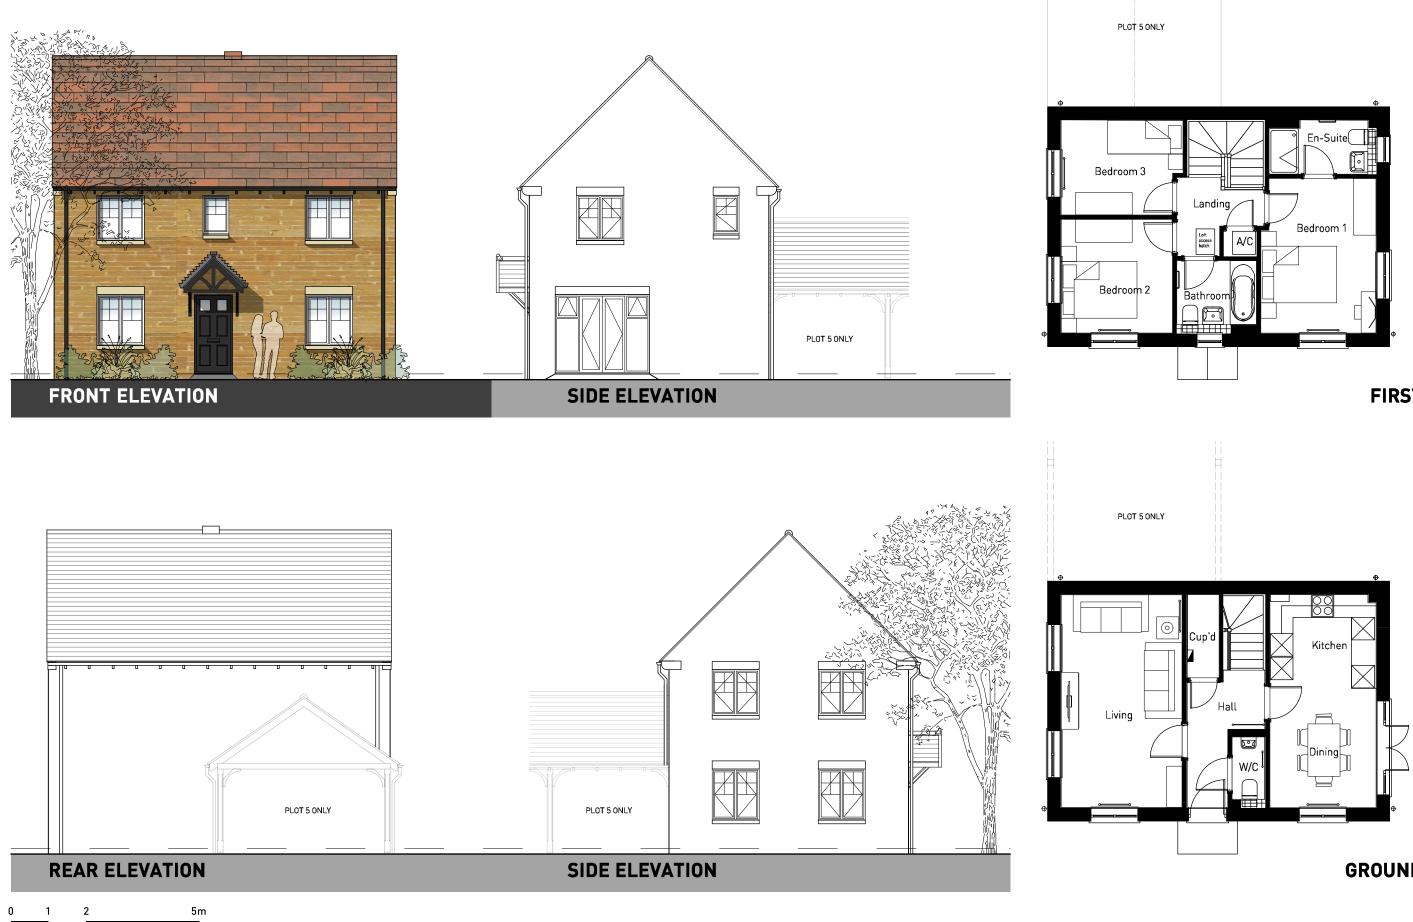

# OXFORD ROAD, BODICOTE - HUNTINGDON (BRICK)

PLOTS: 5(H) [REFER TO MATERIALS PLAN FOR PLOT SPECIFIC MATERIALS]

# OXFORD ROAD, BODICOTE - HUNTINGDON (STONE)

WWW.PEGASUSGROUP .CO.UK | TEAM/DRAWN BY: JBS/THA | APPROVED BY: STH | DATE: 18/01/18 | SCALE: 1:100 @ A3 | DRWG: P16-1364\_08 SHEET NO: HUN REV: A I CLIENT: CREST NICHOLSON MIDLANDS I

## FIRST FLOOR

#### **GROUND FLOOR**

PLOTS: 44[H] [REFER TO MATERIALS PLAN FOR PLOT SPECIFIC MATERIALS]

PLOTS: 24 [REFER TO MATERIALS PLAN FOR PLOT SPECIFIC MATERIALS]

PLOTS: 32 [REFER TO MATERIALS PLAN FOR PLOT SPECIFIC MATERIALS]