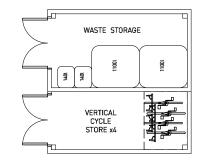

# OXFORD ROAD, BODICOTE - BIN & BIKE STORE

Prepared by Pegasus Urban Design Part of Pegasus Group

> First Floor South Wing Equinox North Great Park Road Almondsbury Bristol BS32 4QL

Telephone: 01454 625 945