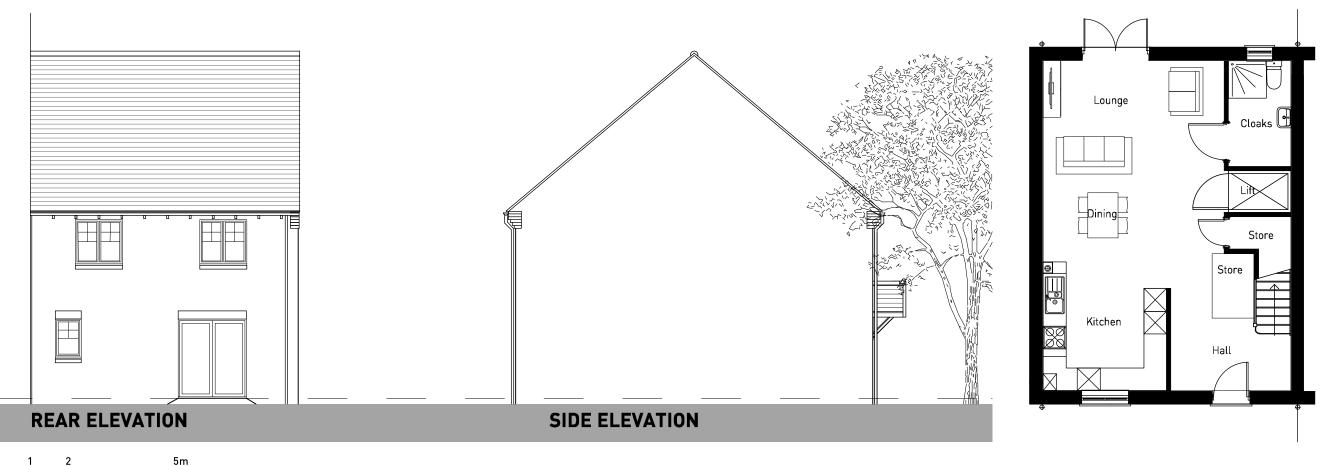

# OXFORD ROAD, BODICOTE - LANGFORD (BRICK)

Hall

PLANNING I DESIGN I ENVIRONMENT I ECONOMICS

5m

WWW.PEGASUSGROUP .CO.UK | TEAM/DRAWN BY: JBS/THA | APPROVED BY: STH | DATE: 1/11/17 | SCALE: 1:100 @ A3 | DRWG: P16-1364\_08 SHEET NO: LAN REV: I CLIENT: CREST NICHOLSON MIDLANDS I