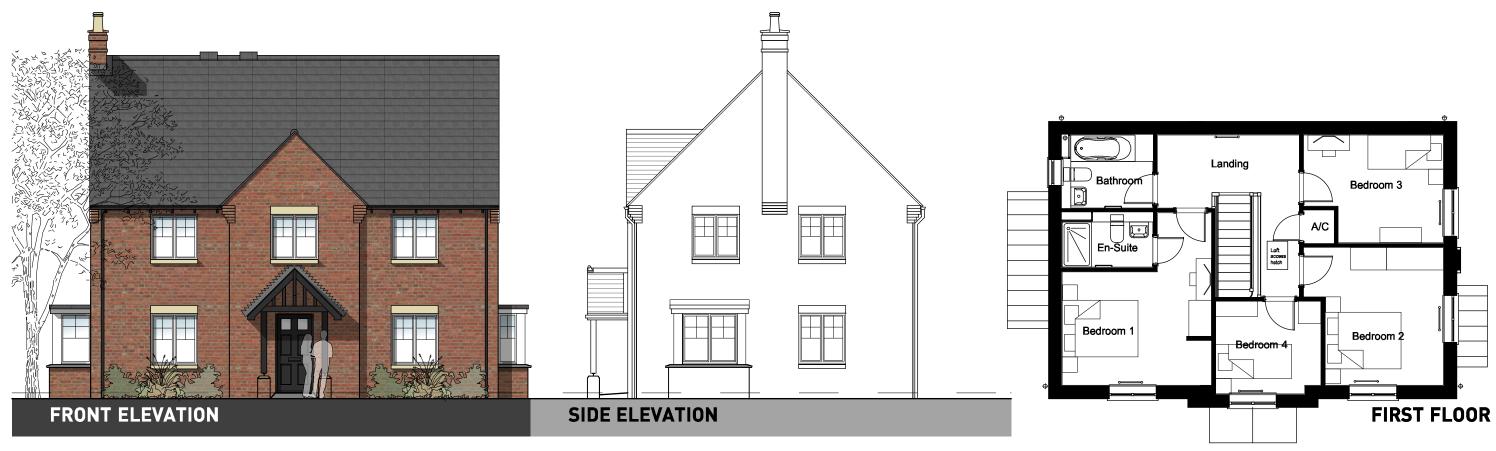

# OXFORD ROAD, BODICOTE - HUNTINGDON (BRICK)

PLOTS: 5(H) [REFER TO MATERIALS PLAN FOR PLOT SPECIFIC MATERIALS]

# OXFORD ROAD, BODICOTE - HUNTINGDON (STONE)

WWW.PEGASUSGROUP .CO.UK | TEAM/DRAWN BY: JBS/THA | APPROVED BY: STH | DATE: 18/01/18 | SCALE: 1:100 @ A3 | DRWG: P16-1364\_08 SHEET NO: HUN REV: A I CLIENT: CREST NICHOLSON MIDLANDS I