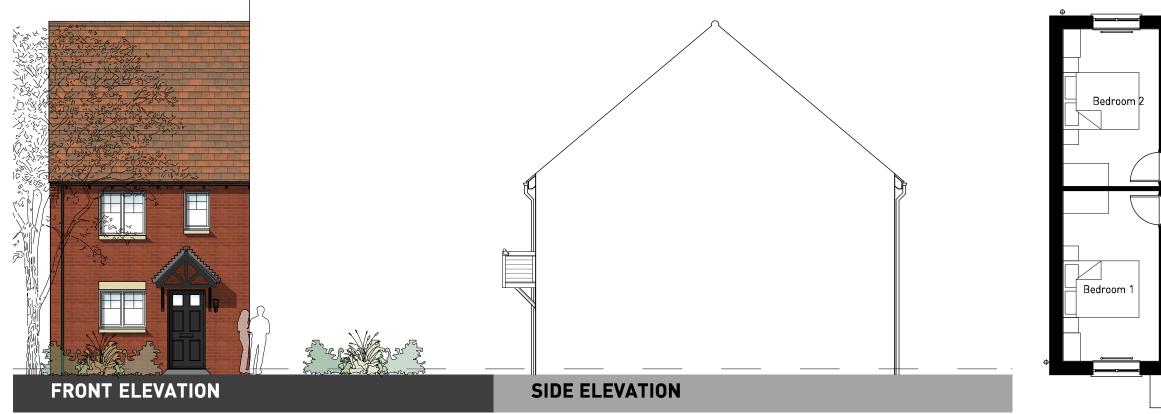

# OXFORD ROAD, BODICOTE - HARTLEY (BRICK)

WWW.PEGASUSGROUP .CO.UK | TEAM/DRAWN BY: JBS/THA | APPROVED BY: STH | DATE: 1/11/17 | SCALE: 1:100 @ A3 | DRWG: P16-1364\_08 SHEET NO: HAR REV: \_ I CLIENT: CREST NICHOLSON MIDLANDS I