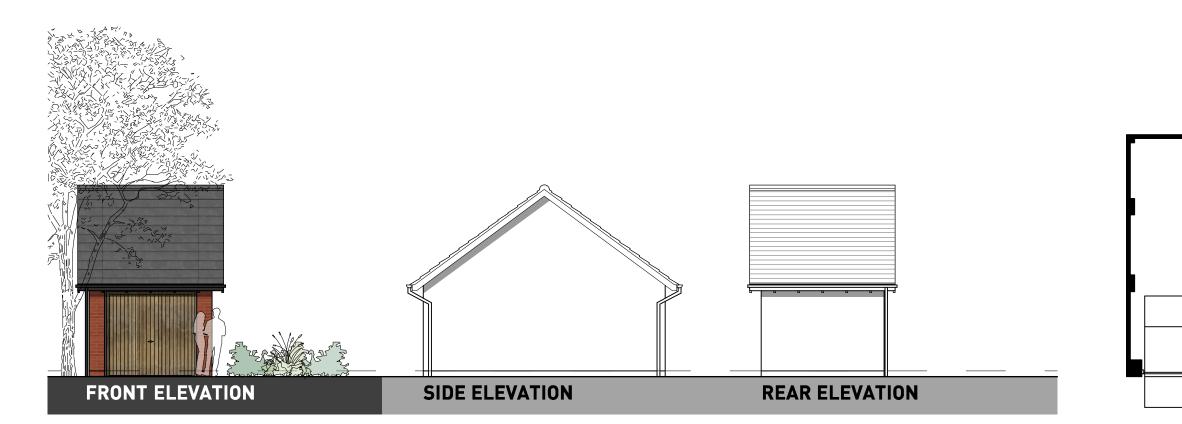

# OXFORD ROAD, BODICOTE - BIN & BIKE STORE

Prepared by Pegasus Urban Design Part of Pegasus Group

> First Floor South Wing Equinox North Great Park Road Almondsbury Bristol BS32 4QL

Telephone: 01454 625 945