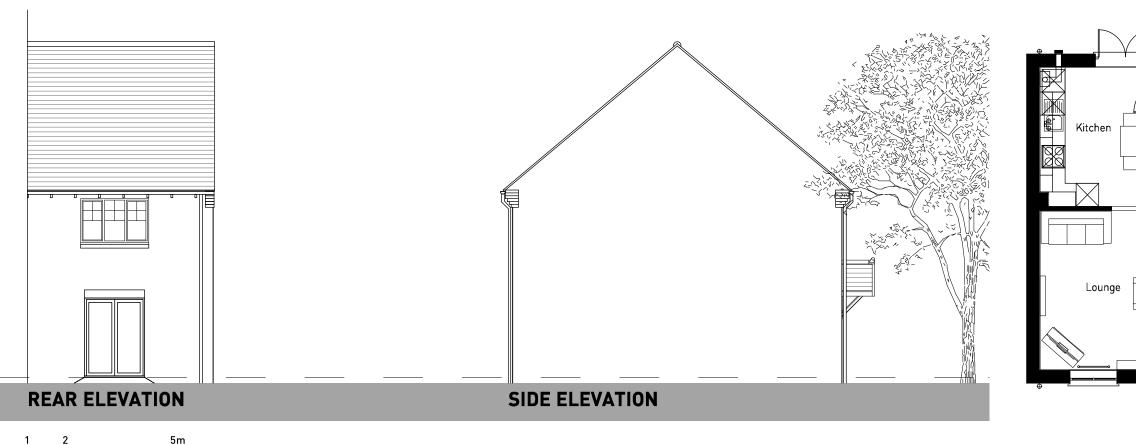

# OXFORD ROAD, BODICOTE - LANGFORD (BRICK)

Hall

PLANNING I DESIGN I ENVIRONMENT I ECONOMICS

5m

WWW.PEGASUSGROUP .CO.UK | TEAM/DRAWN BY: JBS/THA | APPROVED BY: STH | DATE: 1/11/17 | SCALE: 1:100 @ A3 | DRWG: P16-1364\_08 SHEET NO: LAN REV: I CLIENT: CREST NICHOLSON MIDLANDS I

## FIRST FLOOR