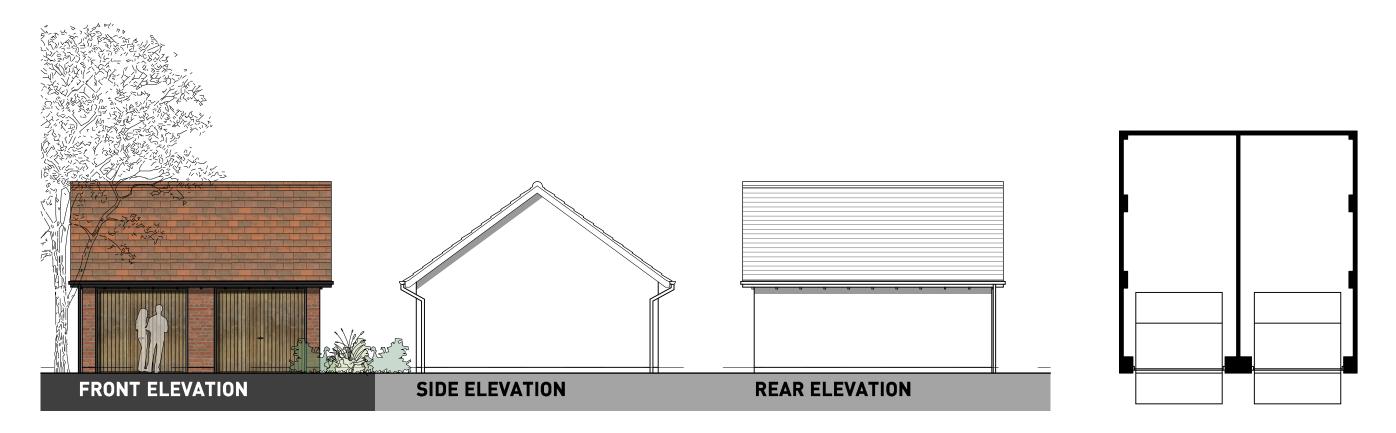

# OXFORD ROAD, BODICOTE - SINGLE AND DOUBLE GARAGES

WWW.PEGASUSGROUP .CO.UK | TEAM/DRAWN BY: JBS/THA | APPROVED BY: STH | DATE: 1/11/17 | SCALE: 1:100 @ A3 | DRWG: P16-1364\_08 SHEET NO: GAR REV: I CLIENT: CREST NICHOLSON MIDLANDS I