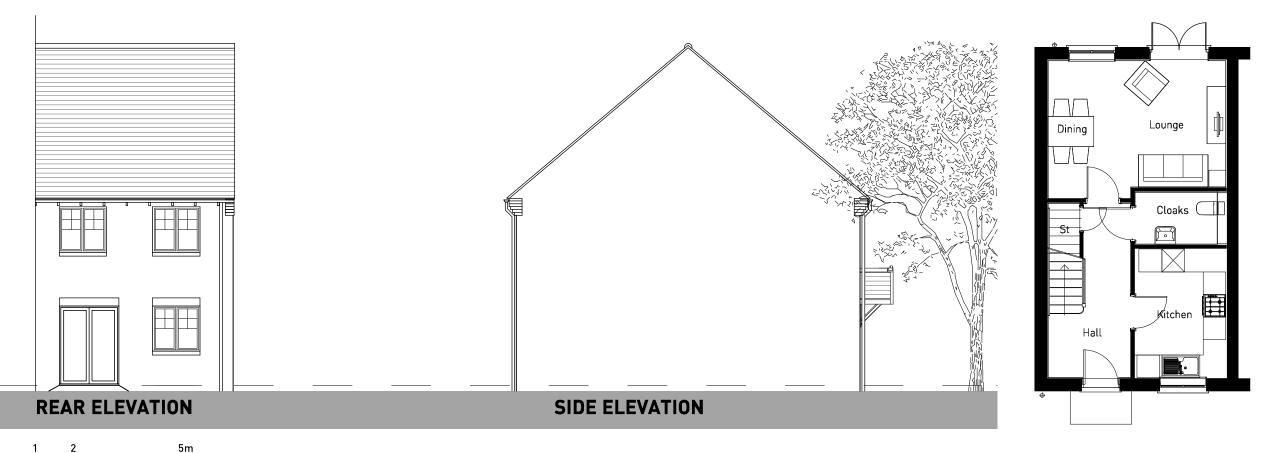

# OXFORD ROAD, BODICOTE - LANGFORD (BRICK)

Hall

PLANNING I DESIGN I ENVIRONMENT I ECONOMICS

5m

WWW.PEGASUSGROUP .CO.UK | TEAM/DRAWN BY: JBS/THA | APPROVED BY: STH | DATE: 1/11/17 | SCALE: 1:100 @ A3 | DRWG: P16-1364\_08 SHEET NO: LAN REV: I CLIENT: CREST NICHOLSON MIDLANDS I