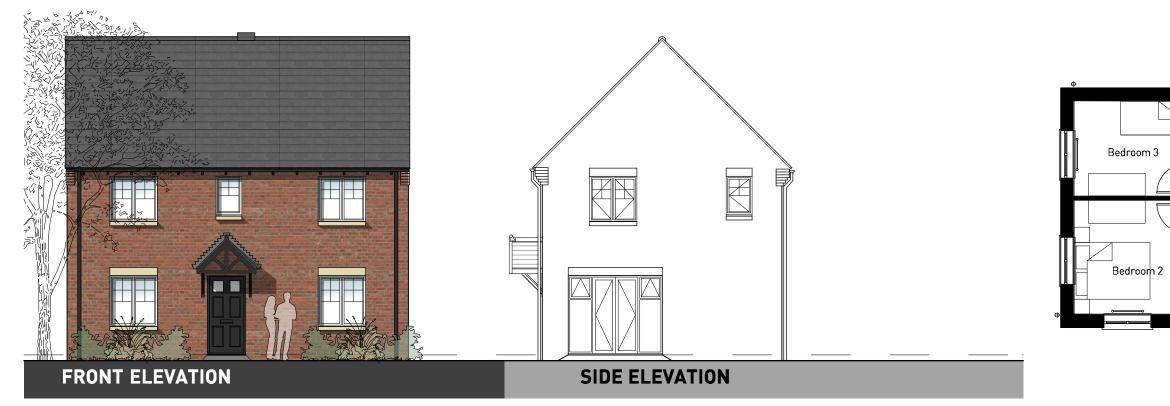

# OXFORD ROAD, BODICOTE - LANGFORD (BRICK)

Hall

PLANNING I DESIGN I ENVIRONMENT I ECONOMICS

5m

WWW.PEGASUSGROUP .CO.UK | TEAM/DRAWN BY: JBS/THA | APPROVED BY: STH | DATE: 1/11/17 | SCALE: 1:100 @ A3 | DRWG: P16-1364\_08 SHEET NO: LAN REV: I CLIENT: CREST NICHOLSON MIDLANDS I

## FIRST FLOOR

## **GROUND FLOOR**