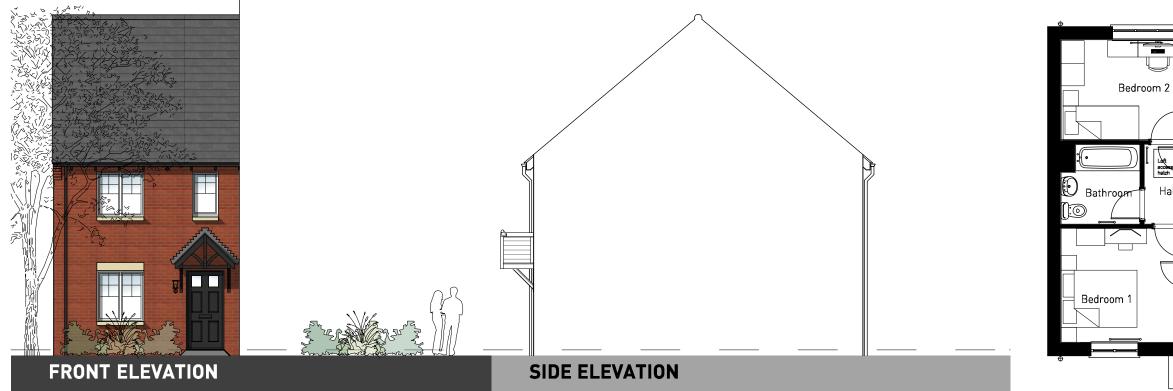

# OXFORD ROAD, BODICOTE - CALDER (BRICK)

PLANNING I DESIGN I ENVIRONMENT I ECONOMICS

WWW.PEGASUSGROUP .CO.UK | TEAM/DRAWN BY: JBS/THA | APPROVED BY: STH | DATE: 1/11/17 | SCALE: 1:100 @ A3 | DRWG: P16-1364\_08 SHEET NO: CAL REV: I CLIENT: CREST NICHOLSON MIDLANDS I

PLOTS: 6 [REFER TO MATERIALS PLAN FOR PLOT SPECIFIC MATERIALS]

# OXFORD ROAD, BODICOTE - CALDER (STONE)