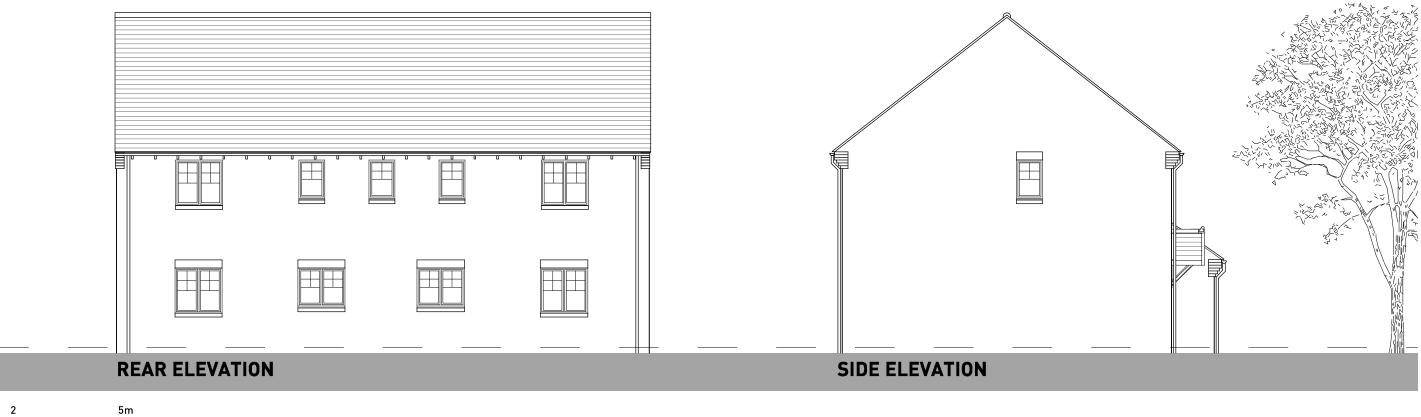

# OXFORD ROAD, BODICOTE - CALDER (BRICK)

PLANNING I DESIGN I ENVIRONMENT I ECONOMICS

WWW.PEGASUSGROUP .CO.UK | TEAM/DRAWN BY: JBS/THA | APPROVED BY: STH | DATE: 1/11/17 | SCALE: 1:100 @ A3 | DRWG: P16-1364\_08 SHEET NO: CAL REV: I CLIENT: CREST NICHOLSON MIDLANDS I