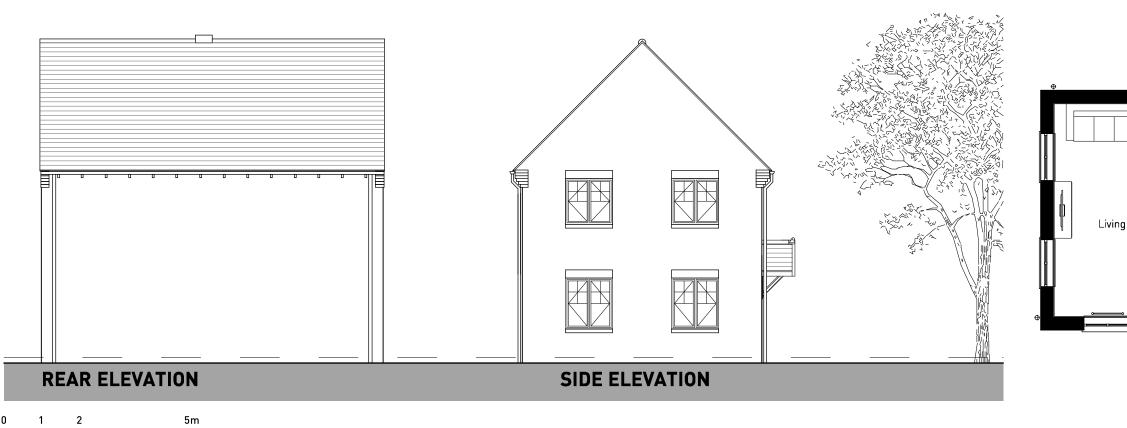

# OXFORD ROAD, BODICOTE - LANGFORD (BRICK)

Hall

PLANNING I DESIGN I ENVIRONMENT I ECONOMICS

5m

WWW.PEGASUSGROUP .CO.UK | TEAM/DRAWN BY: JBS/THA | APPROVED BY: STH | DATE: 1/11/17 | SCALE: 1:100 @ A3 | DRWG: P16-1364\_08 SHEET NO: LAN REV: I CLIENT: CREST NICHOLSON MIDLANDS I