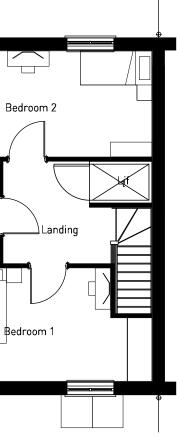

ON MIDLANDS I



# loaks Stor Stor

## FIRST FLOOR



PLOTS: 25, 26, 27, 39, 40, 41 [REFER TO MATERIALS PLAN FOR PLOT SPECIFIC MATERIALS]





# OXFORD ROAD, BODICOTE - AH2B LTH\* (BRICK)

WWW.PEGASUSGROUP .CO.UK | TEAM/DRAWN BY: JBS/THA | APPROVED BY: STH | DATE: 1/11/17 | SCALE: 1:100 @ A3 | DRWG: P16-1364\_08 SHEET NO: AH2B LTH REV: \_ I CLIENT: CREST NICHOLSON MIDLANDS I

PLANNING I DESIGN I ENVIRONMENT I ECONOMICS

#### FIRST FLOOR



PLOTS: 14[H] [REFER TO MATERIALS PLAN FOR PLOT SPECIFIC MATERIALS]





# OXFORD ROAD, BODICOTE - AH2B WC (WHGD) (BRICK)

WWW.PEGASUSGROUP .CO.UK | TEAM/DRAWN BY: JBS/THA | APPROVED BY: STH | DATE: 1/11/17 | SCALE: 1:100 @ A3 | DRWG: P16-1364\_08 SHEET NO: AH2B WC REV: \_ I CLIENT: CREST NICHOLSON MIDLANDS I

PLANNING I DESIGN I ENVIRONMENT I ECONOMICS



### **GROUND FLOOR**





#### PLOTS: 15-18 [REFER TO MATERIALS PLAN FOR PLOT SPECIFIC MATERIALS]





# OXFORD ROAD, BODICOTE - DOVEDALE (BRICK)







**GROUND FLOOR** 

**FIRST FLOOR** 

0 1 2 5m

OXFORD ROAD, BODICOTE - DOVEDALE FLOOR PLANS





#### [REFER TO MATERIALS PLAN FOR PLOT SPECIFIC MATERIALS]







# OXFORD ROAD, BODICOTE - SINGLE AND DOUBLE GARAGES

WWW.PEGASUSGROUP .CO.UK | TEAM/DRAWN BY: JBS/THA | APPROVED BY: STH | DATE: 1/11/17 | SCALE: 1:100 @ A3 | DRWG: P16-1364\_08 SHEET NO: GAR REV: I CLIENT: CREST NICHOLSON MIDLANDS I



## FLOOR PLAN

#### FLOOR PLAN

















## **ROOF PLAN**

**FLOOR PLAN** 



# OXFORD ROAD, BODICOTE - BIN & BIKE STORE







Prepared by Pegasus Urban Design Part of Pegasus Group

> First Floor South Wing Equinox North Great Park Road