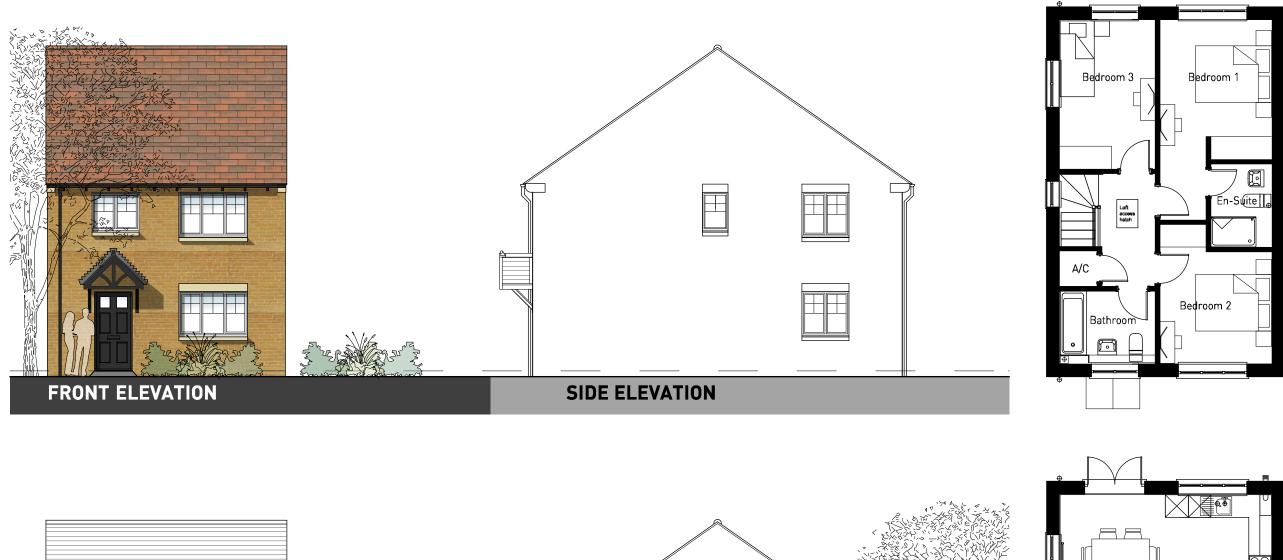

# OXFORD ROAD, BODICOTE - HUNTINGDON (BRICK)

PLOTS: 5(H) [REFER TO MATERIALS PLAN FOR PLOT SPECIFIC MATERIALS]