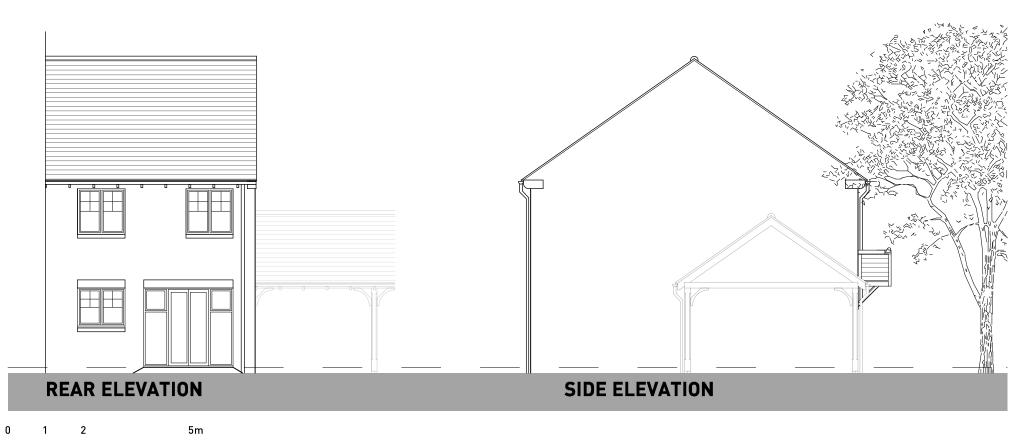

# OXFORD ROAD, BODICOTE - CALDER (BRICK)

PLANNING I DESIGN I ENVIRONMENT I ECONOMICS

WWW.PEGASUSGROUP .CO.UK | TEAM/DRAWN BY: JBS/THA | APPROVED BY: STH | DATE: 1/11/17 | SCALE: 1:100 @ A3 | DRWG: P16-1364\_08 SHEET NO: CAL REV: I CLIENT: CREST NICHOLSON MIDLANDS I