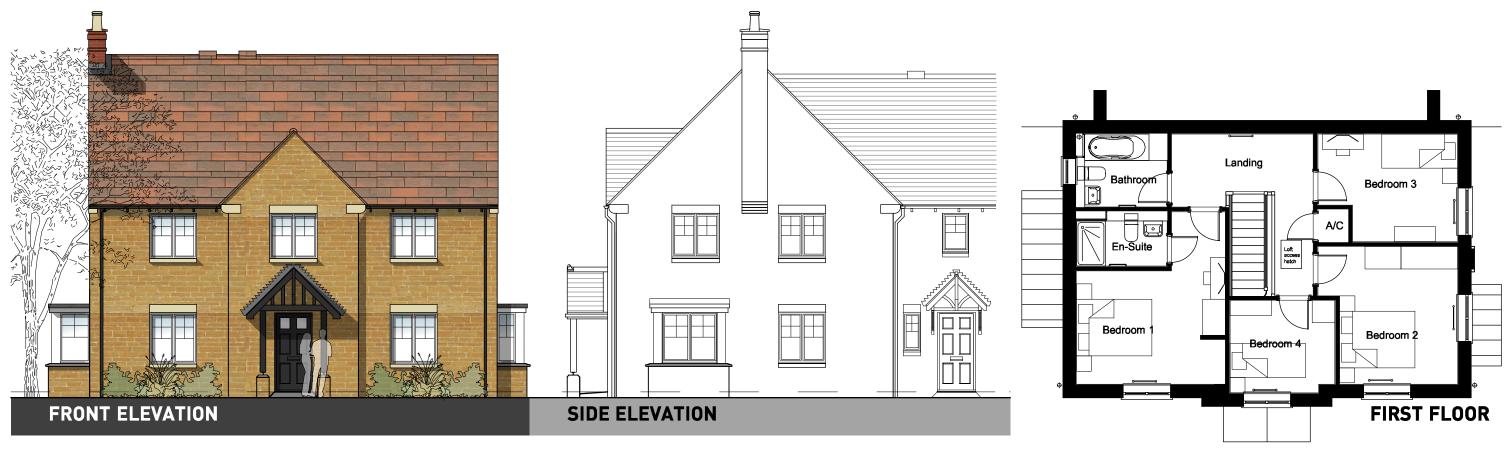

N DESIGN | APRIL 2018 | P16-1364\_08D



PLOTS: 7, 23 [REFER TO MATERIALS PLAN FOR PLOT SPECIFIC MATERIALS]





# OXFORD ROAD, BODICOTE - CALDER (BRICK)

PLANNING I DESIGN I ENVIRONMENT I ECONOMICS

WWW.PEGASUSGROUP .CO.UK | TEAM/DRAWN BY: JBS/THA | APPROVED BY: STH | DATE: 1/11/17 | SCALE: 1:100 @ A3 | DRWG: P16-1364\_08 SHEET NO: CAL REV: I CLIENT: CREST NICHOLSON MIDLANDS I





PLOTS: 6 [REFER TO MATERIALS PLAN FOR PLOT SPECIFIC MATERIALS]





# OXFORD ROAD, BODICOTE - CALDER (STONE)



#### **GROUND FLOOR**

PLOTS: 44[H] [REFER TO MATERIALS PLAN FOR PLOT SPECIFIC MATERIALS]





PLOTS: 24 [REFER TO MATERIALS PLAN FOR PLOT SPECIFIC MATERIALS]







PLOTS: 32 [REFER TO MATERIALS PLAN FOR PLOT SPECIFIC MATERIALS]





PLOTS: 1(H) [REFER TO MATERIALS PLAN FOR PLOT SPECIFIC MATERIALS]





PLOTS: 36 (REFER TO MATERIALS PLAN FOR PLOT SPECIFIC MATERIALS)





# OXFORD ROAD, BODICOTE - LANGFORD (BRICK)

Hall

PLANNING I DESIGN I ENVIRONMENT I ECONOMICS

5m

WWW.PEGASUSGROUP .CO.UK | TEAM/DRAWN BY: JBS/THA | APPROVED BY: STH | DATE: 1/11/17 | SCALE: 1:100 @ A3 | DRWG: P16-1364\_08 SHEET NO: LAN REV: I CLIENT: CREST NICHOLSON MIDLANDS I

## FIRST FLOOR









# OXFORD ROAD, BODICOTE - HUNTINGDON (BRICK)









PLOTS: 5(H) [REFER TO MATERIALS PLAN FOR PLOT SPECIFIC MATERIALS]



# OXFORD ROAD, BODICOTE - HUNTINGDON (STONE)

WWW.PEGASUSGROUP .CO.UK | TEAM/DRAWN BY: JBS/THA | APPROVED BY: STH | DATE: 18/01/18 | SCALE: 1:100 @ A3 | DRWG: P16-1364\_08 SHEET NO: HUN REV: A I CLIENT: CREST NICHOLSON MIDLANDS I



#### **GROUND FLOOR**

PLOTS: 31, 33, 34[H] [REFER TO MATERIALS PL