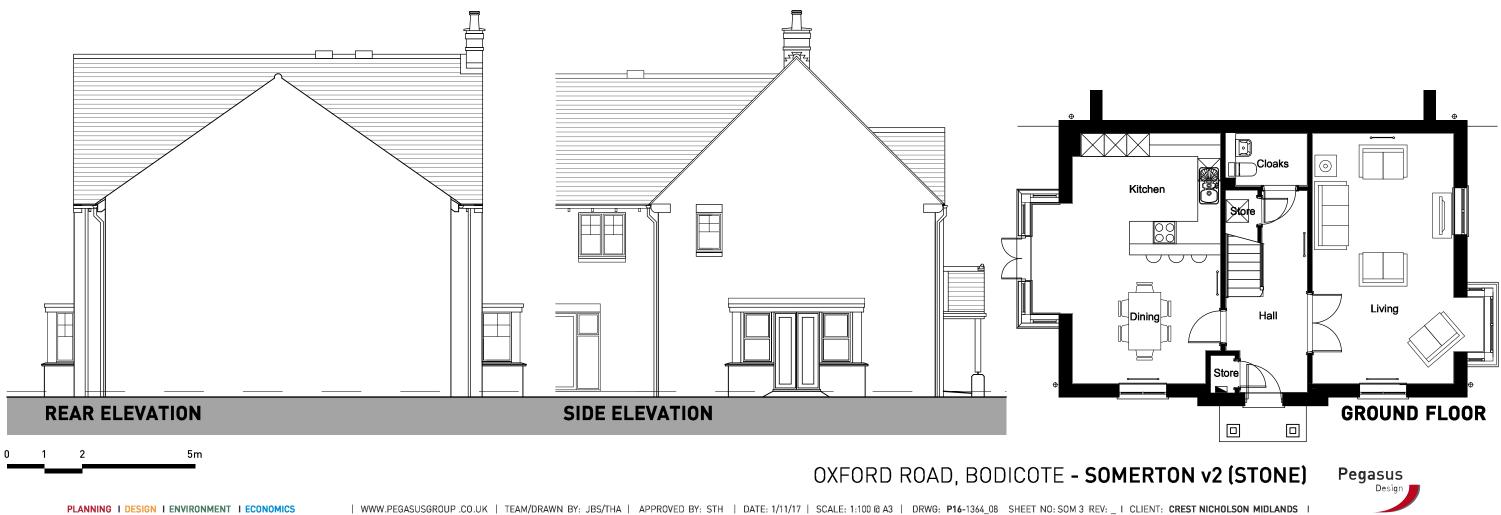

DESIGN | APRIL 2018 | P16-1364\_08D



PLOTS: 7, 23 [REFER TO MATERIALS PLAN FOR PLOT SPECIFIC MATERIALS]





# OXFORD ROAD, BODICOTE - CALDER (BRICK)

PLANNING I DESIGN I ENVIRONMENT I ECONOMICS

WWW.PEGASUSGROUP .CO.UK | TEAM/DRAWN BY: JBS/THA | APPROVED BY: STH | DATE: 1/11/17 | SCALE: 1:100 @ A3 | DRWG: P16-1364\_08 SHEET NO: CAL REV: I CLIENT: CREST NICHOLSON MIDLANDS I





PLOTS: 6 [REFER TO MATERIALS PLAN FOR PLOT SPECIFIC MATERIALS]





# OXFORD ROAD, BODICOTE - CALDER (STONE)



#### **GROUND FLOOR**

PLOTS: 44[H] [REFER TO MATERIALS PLAN FOR PLOT SPECIFIC MATERIALS]





PLOTS: 24 [REFER TO MATERIALS PLAN FOR PLOT SPECIFIC MATERIALS]







PLOTS: 32 [REFER TO MATERIALS PLAN FOR PLOT SPECIFIC MATERIALS]





PLOTS: 1(H) [REFER TO MATERIALS PLAN FOR PLOT SPECIFIC MATERIALS]





PLOTS: 36 (REFER TO MATERIALS PLAN FOR PLOT SPECIFIC MATERIALS)





# OXFORD ROAD, BODICOTE - LANGFORD (BRICK)

Hall

PLANNING I DESIGN I ENVIRONMENT I ECONOMICS

5m

WWW.PEGASUSGROUP .CO.UK | TEAM/DRAWN BY: JBS/THA | APPROVED BY: STH | DATE: 1/11/17 | SCALE: 1:100 @ A3 | DRWG: P16-1364\_08 SHEET NO: LAN REV: I CLIENT: CREST NICHOLSON MIDLANDS I

## FIRST FLOOR









# OXFORD ROAD, BODICOTE - HUNTINGDON (BRICK)









PLOTS: 5(H) [REFER TO MATERIALS PLAN FOR PLOT SPECIFIC MATERIALS]



# OXFORD ROAD, BODICOTE - HUNTINGDON (STONE)

WWW.PEGASUSGROUP .CO.UK | TEAM/DRAWN BY: JBS/THA | APPROVED BY: STH | DATE: 18/01/18 | SCALE: 1:100 @ A3 | DRWG: P16-1364\_08 SHEET NO: HUN REV: A I CLIENT: CREST NICHOLSON MIDLANDS I



#### **GROUND FLOOR**

PLOTS: 31, 33, 34[H] [REFER TO MATERIALS PLAN