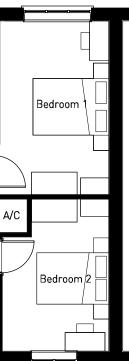

# OXFORD ROAD, BODICOTE - BROADWELL (STONE)

PLOTS: 9(H), 10(H), 11(H), 21(H), 22(H), 37 [REFER TO MATERIALS PLAN FOR PLOT SPECIFIC MATERIALS]