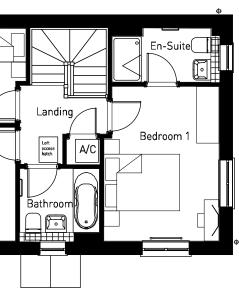

PECIFIC MATERIALS]





# OXFORD ROAD, BODICOTE - CALDER (STONE)



#### **GROUND FLOOR**

PLOTS: 44[H] [REFER TO MATERIALS PLAN FOR PLOT SPECIFIC MATERIALS]





PLOTS: 24 [REFER TO MATERIALS PLAN FOR PLOT SPECIFIC MATERIALS]







PLOTS: 32 [REFER TO MATERIALS PLAN FOR PLOT SPECIFIC MATERIALS]





PLOTS: 1(H) [REFER TO MATERIALS PLAN FOR PLOT SPECIFIC MATERIALS]





PLOTS: 36 (REFER TO MATERIALS PLAN FOR PLOT SPECIFIC MATERIALS)





# OXFORD ROAD, BODICOTE - LANGFORD (BRICK)

Hall

PLANNING I DESIGN I ENVIRONMENT I ECONOMICS

5m

WWW.PEGASUSGROUP .CO.UK | TEAM/DRAWN BY: JBS/THA | APPROVED BY: STH | DATE: 1/11/17 | SCALE: 1:100 @ A3 | DRWG: P16-1364\_08 SHEET NO: LAN REV: I CLIENT: CREST NICHOLSON MIDLANDS I

## FIRST FLOOR









# OXFORD ROAD, BODICOTE - HUNTINGDON (BRICK)









PLOTS: 5(H) [REFER TO MATERIALS PLAN FOR PLOT SPECIFIC MATERIALS]



# OXFORD ROAD, BODICOTE - HUNTINGDON (STONE)

WWW.PEGASUSGROUP .CO.UK | TEAM/DRAWN BY: JBS/THA | APPROVED BY: STH | DATE: 18/01/18 | SCALE: 1:100 @ A3 | DRWG: P16-1364\_08 SHEET NO: HUN REV: A I CLIENT: CREST NICHOLSON MIDLANDS I



#### **GROUND FLOOR**

PLOTS: 31, 33, 34[H] [REFER TO MATERIALS PLAN FOR PLOT SPECIFIC MATERIALS]





# OXFORD ROAD, BODICOTE - HARTLEY (BRICK)

WWW.PEGASUSGROUP .CO.UK | TEAM/DRAWN BY: JBS/THA | APPROVED BY: STH | DATE: 1/11/17 | SCALE: 1:100 @ A3 | DRWG: P16-1364\_08 SHEET NO: HAR REV: \_ I CLIENT: CREST NICHOLSON MIDLANDS I





## **GROUND FLOOR**



#### PLOTS: 2(H) [REFER TO MATERIALS PLAN FOR PLOT SPECIFIC MATERIALS]





# OXFORD ROAD, BODICOTE - HARTLEY (STONE)

5m



## **GROUND F