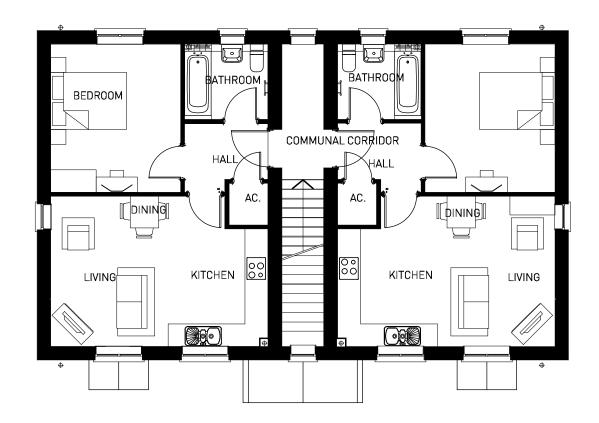

# OXFORD ROAD, BODICOTE - BROADWELL (STONE)

PLOTS: 9(H), 10(H), 11(H), 21(H), 22(H), 37 [REFER TO MATERIALS PLAN FOR PLOT SPECIFIC MATERIALS]