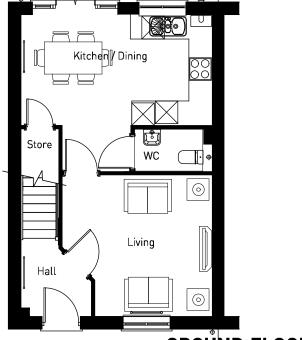

#### **GROUND FLOOR**

PLOTS: 44[H] [REFER TO MATERIALS PLAN FOR PLOT SPECIFIC MATERIALS]

PLOTS: 24 [REFER TO MATERIALS PLAN FOR PLOT SPECIFIC MATERIALS]

PLOTS: 32 [REFER TO MATERIALS PLAN FOR PLOT SPECIFIC MATERIALS]

## **GROUND FLOOR**

#### PLOTS: 2(H) [REFER TO MATERIALS PLAN FOR PLOT SPECIFIC MATERIALS]