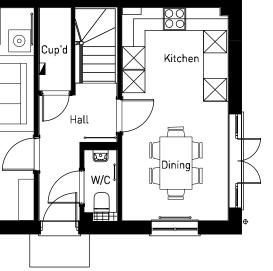

#### **GROUND FLOOR**

PLOTS: 44[H] [REFER TO MATERIALS PLAN FOR PLOT SPECIFIC MATERIALS]

PLOTS: 24 [REFER TO MATERIALS PLAN FOR PLOT SPECIFIC MATERIALS]

PLOTS: 32 [REFER TO MATERIALS PLAN FOR PLOT SPECIFIC MATERIALS]

## **GROUND FLOOR**