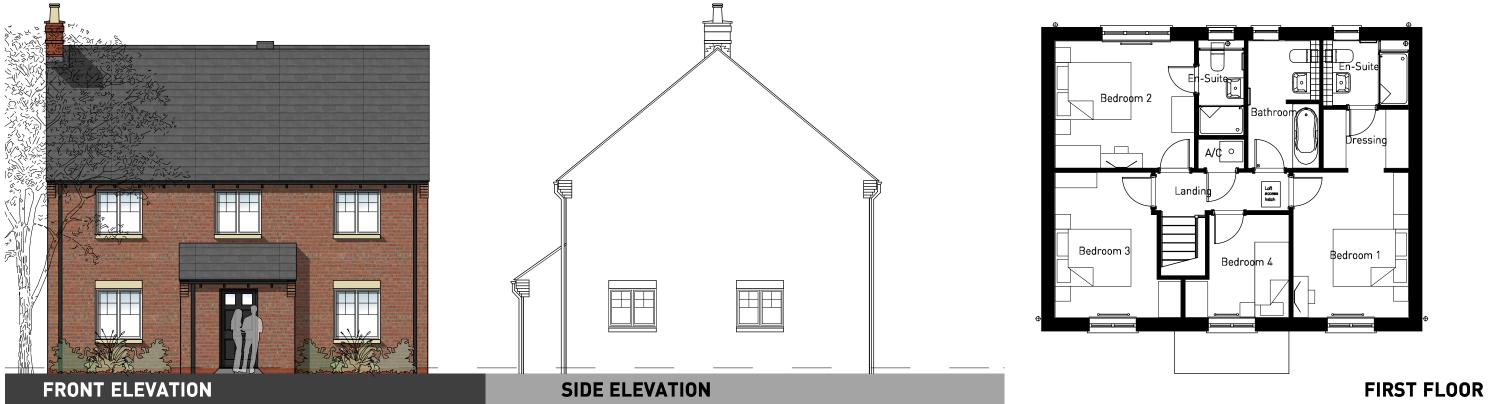

# OXFORD ROAD, BODICOTE - BROADWELL (STONE)

PLOTS: 9(H), 10(H), 11(H), 21(H), 22(H), 37 [REFER TO MATERIALS PLAN FOR PLOT SPECIFIC MATERIALS]

## FIRST FLOOR

### FIRST FLOOR

PLOTS: 12, 13 (REFER TO MATERIALS PLAN FOR PLOT SPECIFIC MATERIALS)