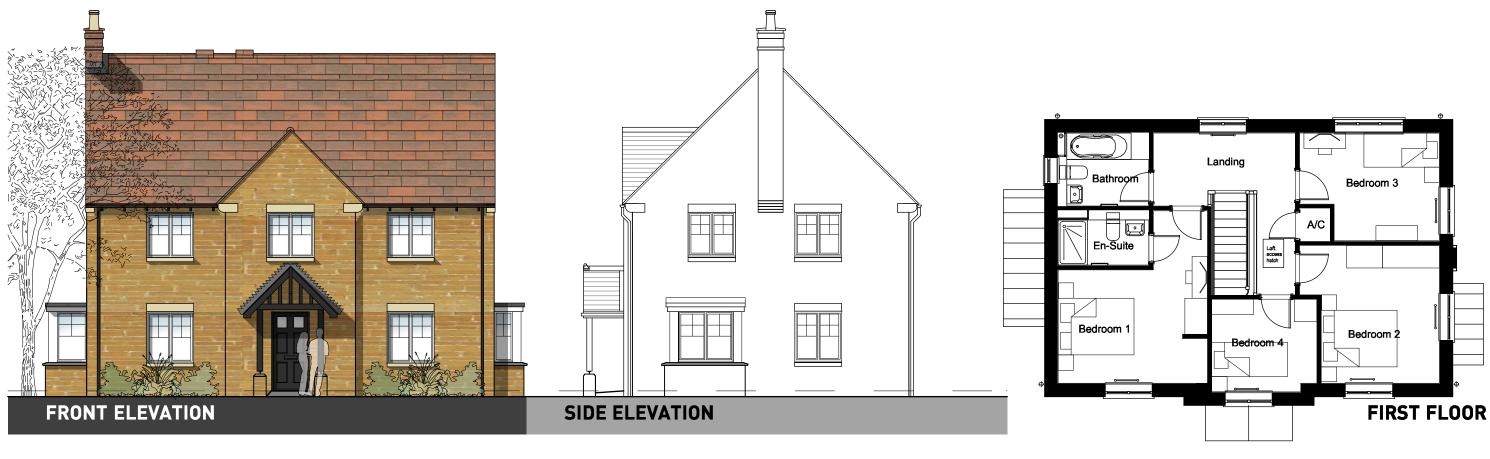

PREPARED BY PEGASUS URBAN DESIGN | APRIL 2018 | P16-1364\_08D



PLOTS: 7, 23 [REFER TO MATERIALS PLAN FOR PLOT SPECIFIC MATERIALS]





# OXFORD ROAD, BODICOTE - CALDER (BRICK)

PLANNING I DESIGN I ENVIRONMENT I ECONOMICS

WWW.PEGASUSGROUP .CO.UK | TEAM/DRAWN BY: JBS/THA | APPROVED BY: STH | DATE: 1/11/17 | SCALE: 1:100 @ A3 | DRWG: P16-1364\_08 SHEET NO: CAL REV: I CLIENT: CREST NICHOLSON MIDLANDS I





PLOTS: 6 [REFER TO MATERIALS PLAN FOR PLOT SPECIFIC MATERIALS]





# OXFORD ROAD, BODICOTE - CALDER (STONE)



#### **GROUND FLOOR**

PLOTS: 44[H] [REFER TO MATERIALS PLAN FOR PLOT SPECIFIC MATERIALS]





PLOTS: 24 [REFER TO MATERIALS PLAN FOR PLOT SPECIFIC MATERIALS]







PLOTS: 32 [REFER TO MATERIALS PLAN FOR PLOT SPECIFIC MATERIALS]





PLOTS: 1(H) [REFER TO MATERIALS PLAN FOR PLOT SPECIFIC MATERIALS]





PLOTS: 36 (REFER TO MATERIALS PLAN FOR PLOT SPECIFIC MATERIALS)





# OXFORD ROAD, BODICOTE - LANGFORD (BRICK)

Hall

PLANNING I DESIGN I ENVIRONMENT I ECONOMICS

5m

WWW.PEGASUSGROUP .CO.UK | TEAM/DRAWN BY: JBS/THA | APPROVED BY: STH | DATE: 1/11/17 | SCALE: 1:100 @ A3 | DRWG: P16-1364\_08 SHEET NO: LAN REV: I CLIENT: CREST NICHOLSON MIDLANDS I

## FIRST FLOOR









# OXFORD ROAD, BODICOTE - HUNTINGDON (BRICK)









PLOTS: 5(H) [REFER TO MATERIALS PLAN FOR PLOT SPECIFIC MATERIALS]



# OXFORD ROAD, BODICOTE - HUNTINGDON (STONE)

WWW.PEGASUSGROUP .CO.UK | TEAM/DRAWN BY: JBS/THA | APPROVED BY: STH | DATE: 18/01/18 | SCALE: 1:100 @ A3 | DRWG