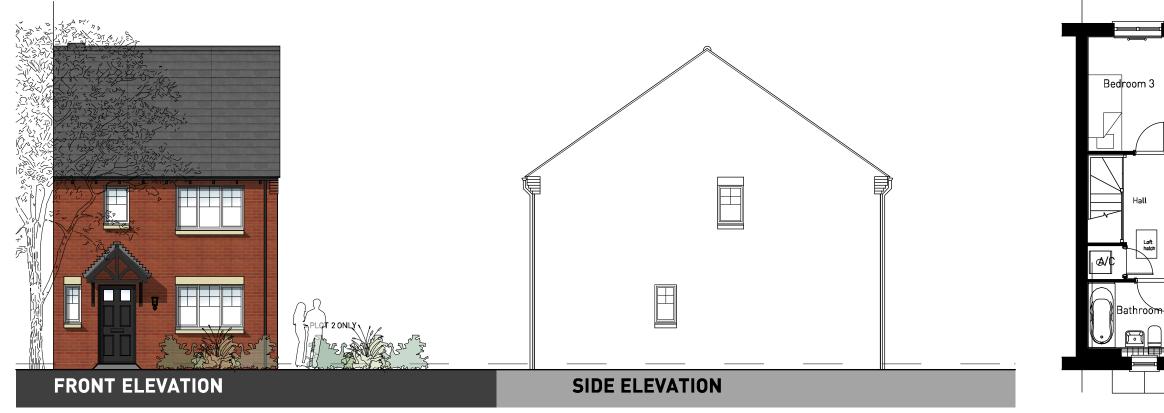

PLOTS: 1(H) [REFER TO MATERIALS PLAN FOR PLOT SPECIFIC MATERIALS]

PLOTS: 36 (REFER TO MATERIALS PLAN FOR PLOT SPECIFIC MATERIALS)

#### PLOTS: 2(H) [REFER TO MATERIALS PLAN FOR PLOT SPECIFIC MATERIALS]