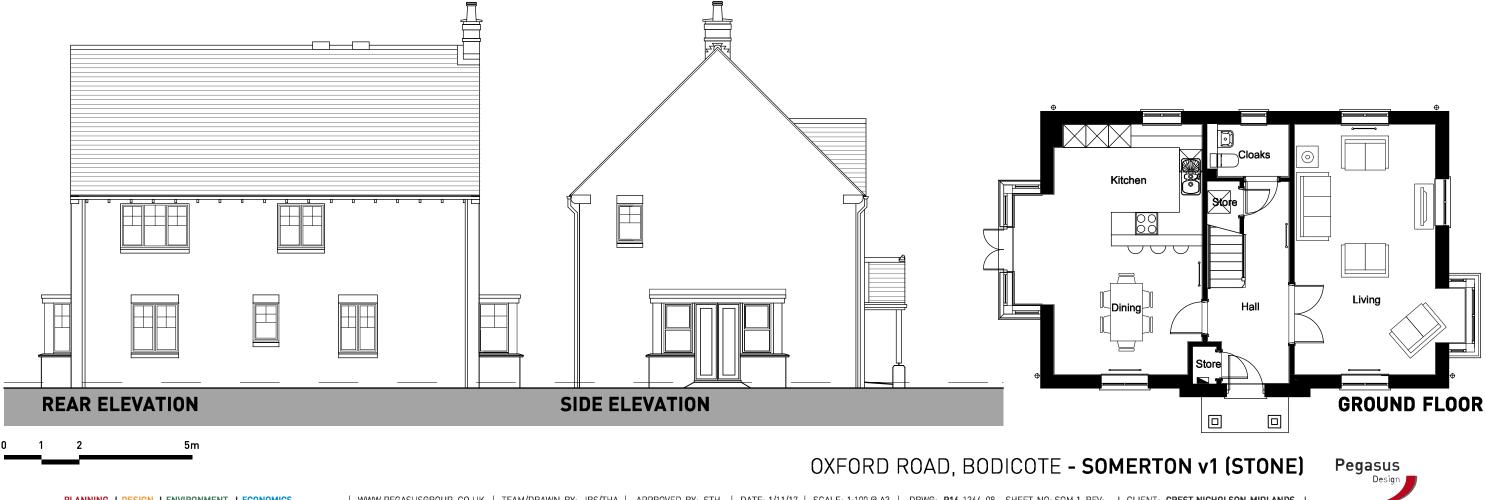

#### **GROUND FLOOR**

PLOTS: 44[H] [REFER TO MATERIALS PLAN FOR PLOT SPECIFIC MATERIALS]

PLOTS: 24 [REFER TO MATERIALS PLAN FOR PLOT SPECIFIC MATERIALS]

PLOTS: 32 [REFER TO MATERIALS PLAN FOR PLOT SPECIFIC MATERIALS]

PLOTS: 1(H) [REFER TO MATERIALS PLAN FOR PLOT SPECIFIC MATERIALS]

PLOTS: 36 (REFER TO MATERIALS PLAN FOR PLOT SPECIFIC MATERIALS)