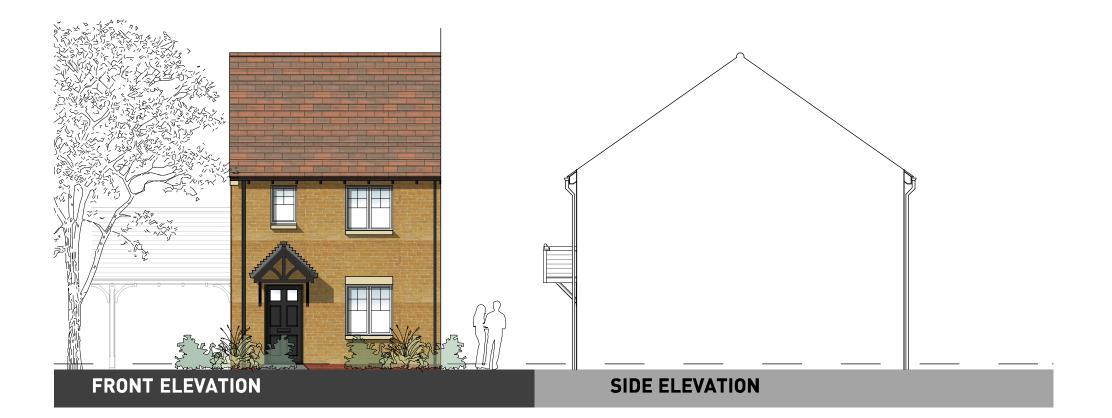

# OXFORD ROAD, BODICOTE - CALDER (BRICK)

PLANNING I DESIGN I ENVIRONMENT I ECONOMICS

WWW.PEGASUSGROUP .CO.UK | TEAM/DRAWN BY: JBS/THA | APPROVED BY: STH | DATE: 1/11/17 | SCALE: 1:100 @ A3 | DRWG: P16-1364\_08 SHEET NO: CAL REV: I CLIENT: CREST NICHOLSON MIDLANDS I