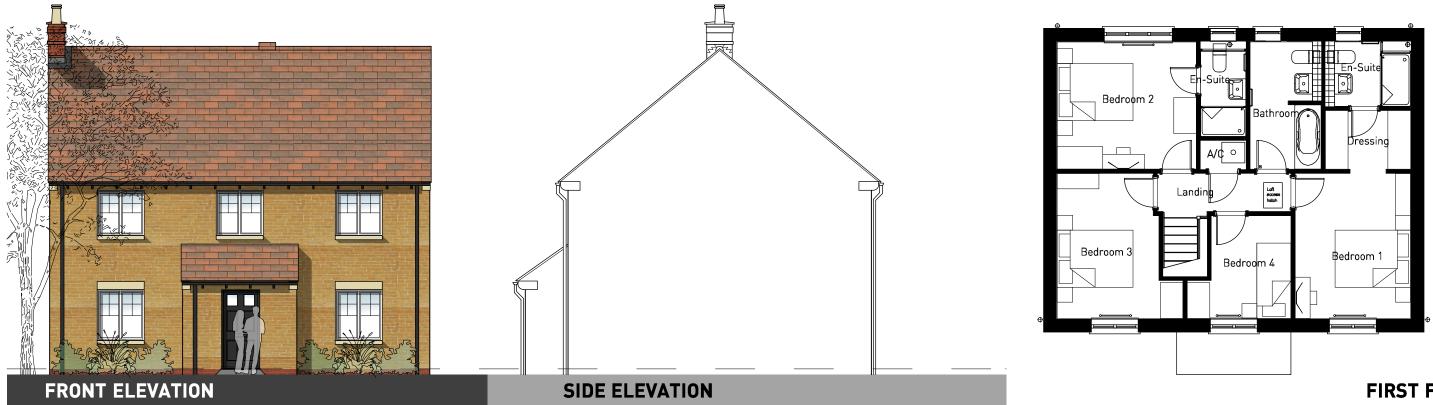

# OXFORD ROAD, BODICOTE - LANGFORD (BRICK)

Hall

PLANNING I DESIGN I ENVIRONMENT I ECONOMICS

5m

WWW.PEGASUSGROUP .CO.UK | TEAM/DRAWN BY: JBS/THA | APPROVED BY: STH | DATE: 1/11/17 | SCALE: 1:100 @ A3 | DRWG: P16-1364\_08 SHEET NO: LAN REV: I CLIENT: CREST NICHOLSON MIDLANDS I

## FIRST FLOOR