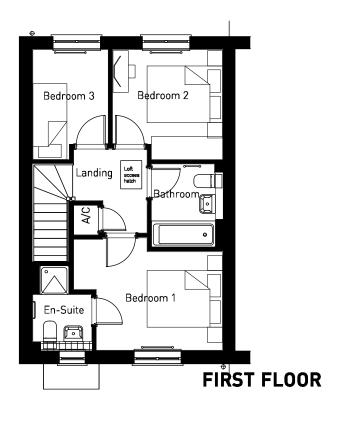

## FIRST FLOOR

### FIRST FLOOR

PLOTS: 12, 13 (REFER TO MATERIALS PLAN FOR PLOT SPECIFIC MATERIALS)