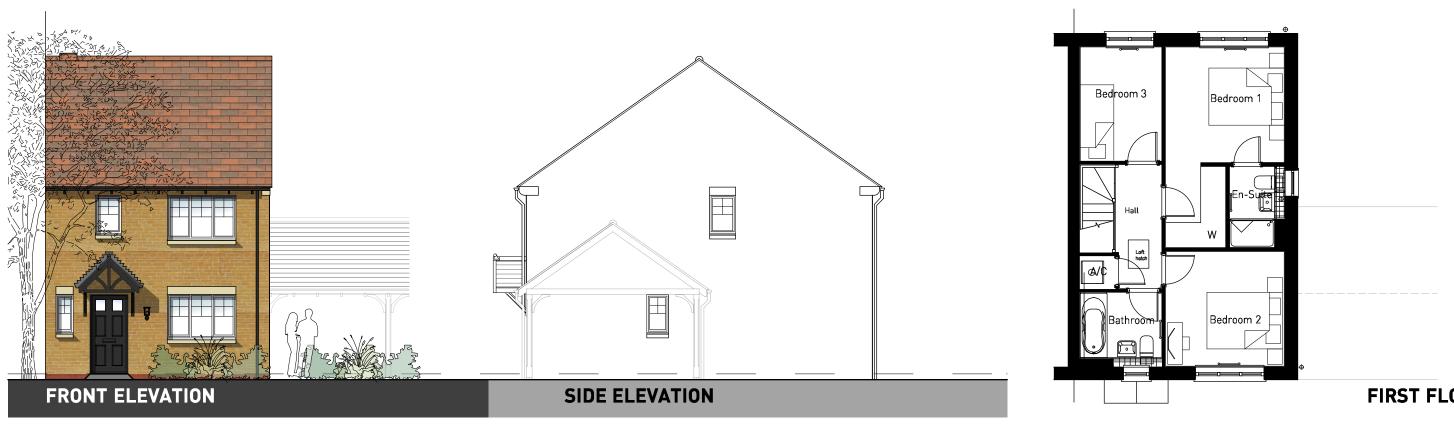

# OXFORD ROAD, BODICOTE - LANGFORD (BRICK)

Hall

PLANNING I DESIGN I ENVIRONMENT I ECONOMICS

5m

WWW.PEGASUSGROUP .CO.UK | TEAM/DRAWN BY: JBS/THA | APPROVED BY: STH | DATE: 1/11/17 | SCALE: 1:100 @ A3 | DRWG: P16-1364\_08 SHEET NO: LAN REV: I CLIENT: CREST NICHOLSON MIDLANDS I

## FIRST FLOOR