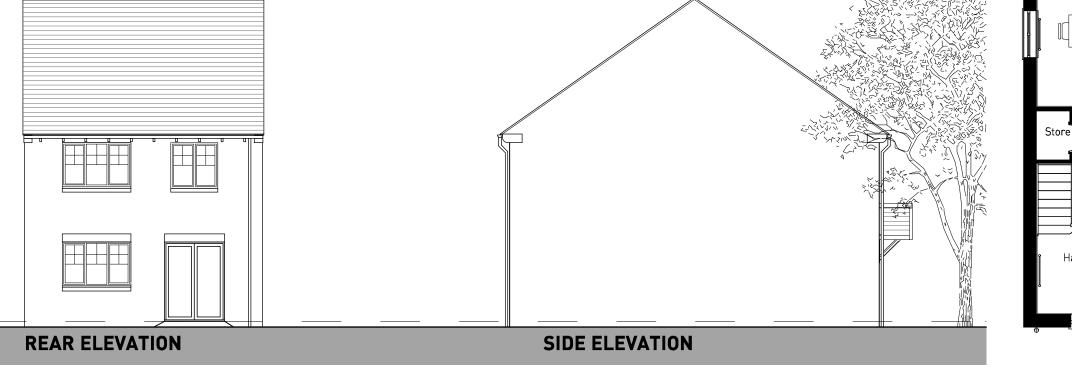

# OXFORD ROAD, BODICOTE - HUNTINGDON (BRICK)

PLOTS: 5(H) [REFER TO MATERIALS PLAN FOR PLOT SPECIFIC MATERIALS]