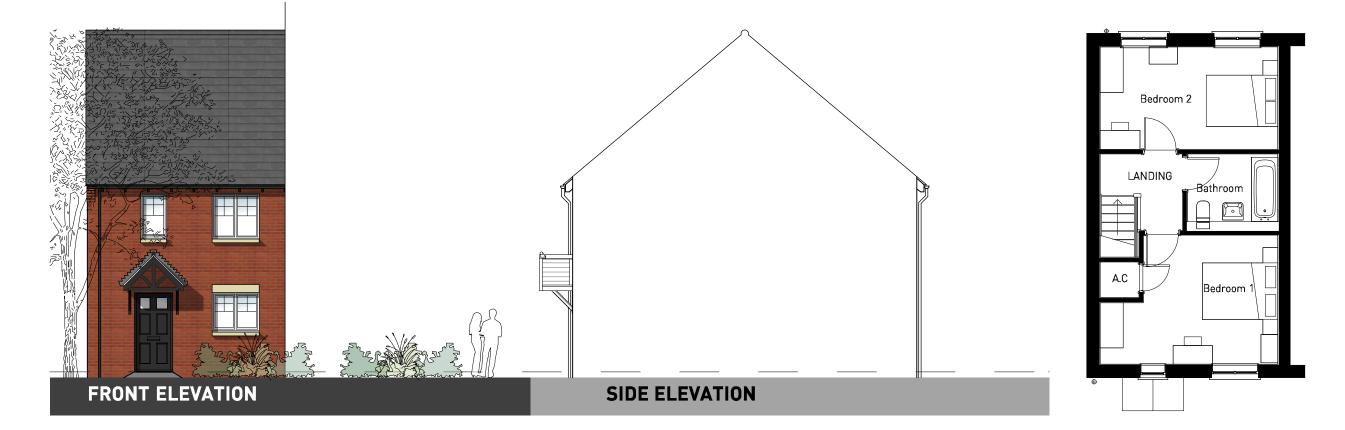

# OXFORD ROAD, BODICOTE - LANGFORD (BRICK)

Hall

PLANNING I DESIGN I ENVIRONMENT I ECONOMICS

5m

WWW.PEGASUSGROUP .CO.UK | TEAM/DRAWN BY: JBS/THA | APPROVED BY: STH | DATE: 1/11/17 | SCALE: 1:100 @ A3 | DRWG: P16-1364\_08 SHEET NO: LAN REV: I CLIENT: CREST NICHOLSON MIDLANDS I

## FIRST FLOOR