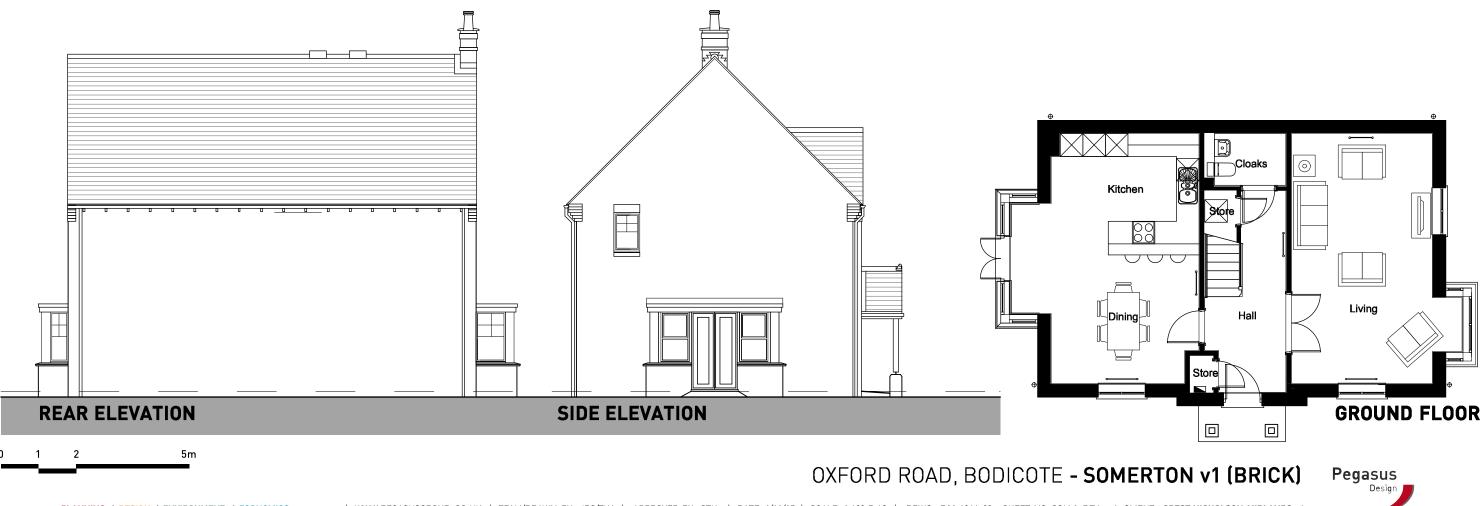

# OXFORD ROAD, BODICOTE - CALDER (BRICK)

PLANNING I DESIGN I ENVIRONMENT I ECONOMICS

WWW.PEGASUSGROUP .CO.UK | TEAM/DRAWN BY: JBS/THA | APPROVED BY: STH | DATE: 1/11/17 | SCALE: 1:100 @ A3 | DRWG: P16-1364\_08 SHEET NO: CAL REV: I CLIENT: CREST NICHOLSON MIDLANDS I

PREPARED BY PEGASUS URBAN DESIGN | APRIL 2018 | P16-1364\_08D

PLOTS: 7, 23 [REFER TO MATERIALS PLAN FOR PLOT SPECIFIC MATERIALS]