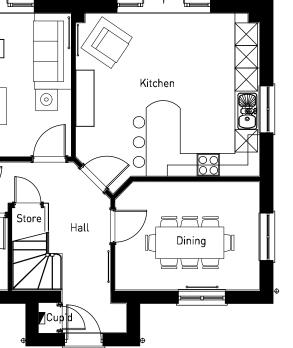

PREPARED BY PEGASUS URBAN DESIGN | APRIL 2018 | P16-1364\_08D



PLOTS: 7, 23 [REFER TO MATERIALS PLAN FOR PLOT SPECIFIC MATERIALS]





# OXFORD ROAD, BODICOTE - CALDER (BRICK)

PLANNING I DESIGN I ENVIRONMENT I ECONOMICS

WWW.PEGASUSGROUP .CO.UK | TEAM/DRAWN BY: JBS/THA | APPROVED BY: STH | DATE: 1/11/17 | SCALE: 1:100 @ A3 | DRWG: P16-1364\_08 SHEET NO: CAL REV: I CLIENT: CREST NICHOLSON MIDLANDS I





PLOTS: 6 [REFER TO MATERIALS PLAN FOR PLOT SPECIFIC MATERIALS]





# OXFORD ROAD, BODICOTE - CALDER (STONE)



#### **GROUND FLOOR**

PLOTS: 44[H] [REFER TO MATERIALS PLAN FOR PLOT SPECIFIC MATERIALS]





PLOTS: 24 [REFER TO MATERIALS PLAN FOR PLOT SPECIFIC MATERIALS]







PLOTS: 32 [REFER TO MATERIALS PLAN FOR PLOT SPECIFIC MATERIALS]





PLOTS: 1(H) [REFER TO MATERIALS PLAN FOR PLOT SPECIFIC MATERIALS]





PLOTS: 36 (REFER TO MATERIALS PLAN FOR PLOT SPECIFIC MATERIALS)





# OXFORD ROAD, BODICOTE - LANGFORD (BRICK)

Hall

PLANNING I DESIGN I ENVIRONMENT I ECONOMICS

5m

WWW.PEGASUSGROUP .CO.UK | TEAM/DRAWN BY: JBS/THA | APPROVED BY: STH | DATE: 1/11/17 | SCALE: 1:100 @ A3 | DRWG: P16-1364\_08 SHEET NO: LAN REV: I CLIENT: CREST NICHOLSON MIDLANDS I

## FIRST FLOOR









# OXFO