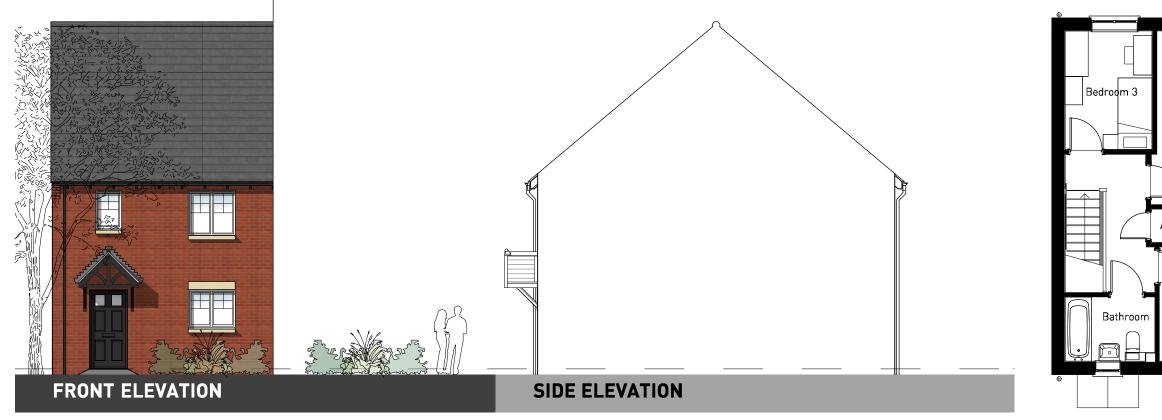

# OXFORD ROAD, BODICOTE - CALDER (BRICK)

PLANNING I DESIGN I ENVIRONMENT I ECONOMICS

WWW.PEGASUSGROUP .CO.UK | TEAM/DRAWN BY: JBS/THA | APPROVED BY: STH | DATE: 1/11/17 | SCALE: 1:100 @ A3 | DRWG: P16-1364\_08 SHEET NO: CAL REV: I CLIENT: CREST NICHOLSON MIDLANDS I