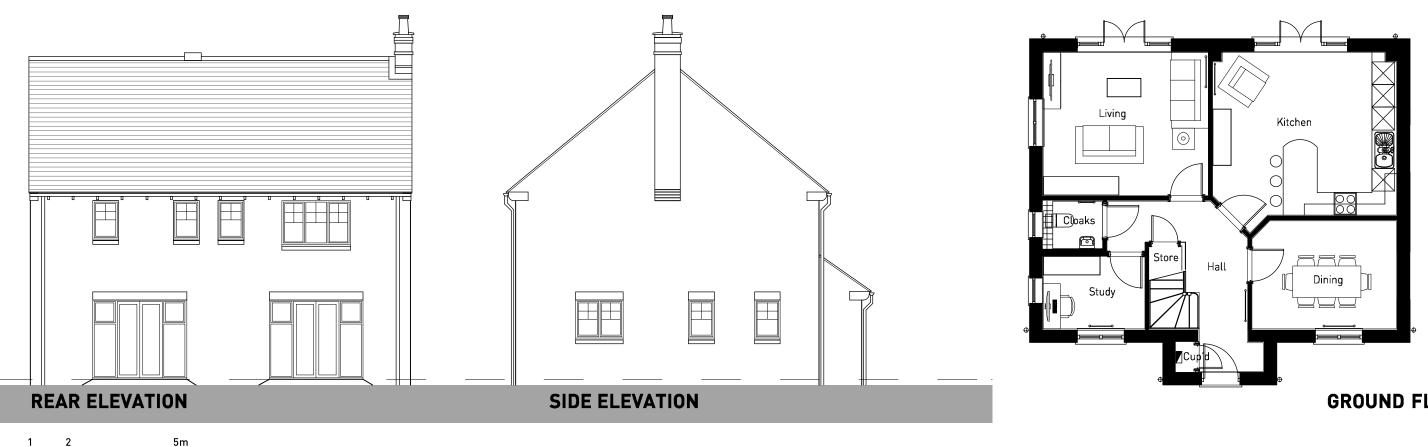

# OXFORD ROAD, BODICOTE - LANGFORD (BRICK)

Hall

PLANNING I DESIGN I ENVIRONMENT I ECONOMICS

5m

WWW.PEGASUSGROUP .CO.UK | TEAM/DRAWN BY: JBS/THA | APPROVED BY: STH | DATE: 1/11/17 | SCALE: 1:100 @ A3 | DRWG: P16-1364\_08 SHEET NO: LAN REV: I CLIENT: CREST NICHOLSON MIDLANDS I

#### **GROUND FLOOR**

PLOTS: 44[H] [REFER TO MATERIALS PLAN FOR PLOT SPECIFIC MATERIALS]

PLOTS: 24 [REFER TO MATERIALS PLAN FOR PLOT SPECIFIC MATERIALS]

PLOTS: 32 [REFER TO MATERIALS PLAN FOR PLOT SPECIFIC MATERIALS]