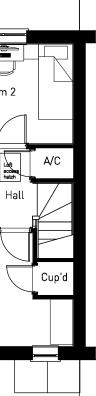

# OXFORD ROAD, BODICOTE - LANGFORD (BRICK)

Hall

PLANNING I DESIGN I ENVIRONMENT I ECONOMICS

5m

WWW.PEGASUSGROUP .CO.UK | TEAM/DRAWN BY: JBS/THA | APPROVED BY: STH | DATE: 1/11/17 | SCALE: 1:100 @ A3 | DRWG: P16-1364\_08 SHEET NO: LAN REV: I CLIENT: CREST NICHOLSON MIDLANDS I

## FIRST FLOOR