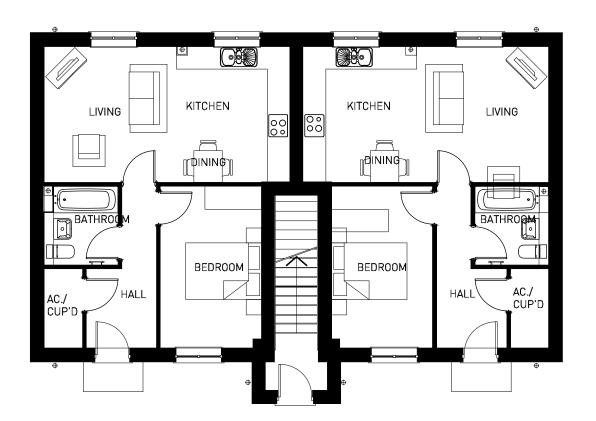

ROAD, BODICOTE - AH2B LTH\* (BRICK)

WWW.PEGASUSGROUP .CO.UK | TEAM/DRAWN BY: JBS/THA | APPROVED BY: STH | DATE: 1/11/17 | SCALE: 1:100 @ A3 | DRWG: P16-1364\_08 SHEET NO: AH2B LTH REV: \_ I CLIENT: CREST NICHOLSON MIDLANDS I

PLANNING I DESIGN I ENVIRONMENT I ECONOMICS

#### FIRST FLOOR



PLOTS: 14[H] [REFER TO MATERIALS PLAN FOR PLOT SPECIFIC MATERIALS]





# OXFORD ROAD, BODICOTE - AH2B WC (WHGD) (BRICK)

WWW.PEGASUSGROUP .CO.UK | TEAM/DRAWN BY: JBS/THA | APPROVED BY: STH | DATE: 1/11/17 | SCALE: 1:100 @ A3 | DRWG: P16-1364\_08 SHEET NO: AH2B WC REV: \_ I CLIENT: CREST NICHOLSON MIDLANDS I

PLANNING I DESIGN I ENVIRONMENT I ECONOMICS



### **GROUND FLOOR**





#### PLOTS: 15-18 [REFER TO MATERIALS PLAN FOR PLOT SPECIFIC MATERIALS]





# OXFORD ROAD, BODICOTE - DOVEDALE (BRICK)







**GROUND FLOOR** 

**FIRST FLOOR** 

0 1 2 5m

OXFORD ROAD, BODICOTE - DOVEDALE FLOOR PLANS





#### [REFER TO MATERIALS PLAN FOR PLOT SPECIFIC MATERIALS]







# OXFORD ROAD, BODICOTE - SINGLE AND DOUBLE GARAGES

WWW.PEGASUSGROUP .CO.UK | TEAM/DRAWN BY: JBS/THA | APPROVED BY: STH | DATE: 1/11/17 | SCALE: 1:100 @ A3 | DRWG: P16-1364\_08 SHEET NO: GAR REV: I CLIENT: CREST NICHOLSON MIDLANDS I



## FLOOR PLAN

#### FLOOR PLAN

















## **ROOF PLAN**

**FLOOR PLAN** 



# OXFORD ROAD, BODICOTE - BIN & BIKE STORE







Prepared by Pegasus Urban Design Part of Pegasus Group

> First Floor South Wing Equinox North Great Park Road Almondsbury Bristol BS32 4QL

Telephone: 01454 625 945

COPYRIGHT The contents of this document must not be copied or reproduced in whole or in part w