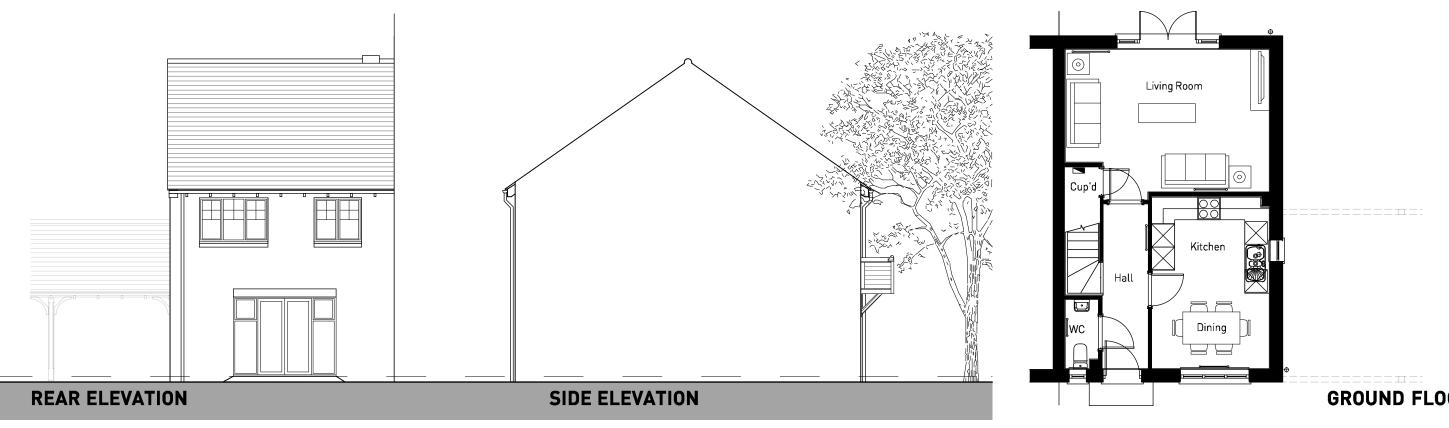

# OXFORD ROAD, BODICOTE - LANGFORD (BRICK)

Hall

PLANNING I DESIGN I ENVIRONMENT I ECONOMICS

5m

WWW.PEGASUSGROUP .CO.UK | TEAM/DRAWN BY: JBS/THA | APPROVED BY: STH | DATE: 1/11/17 | SCALE: 1:100 @ A3 | DRWG: P16-1364\_08 SHEET NO: LAN REV: I CLIENT: CREST NICHOLSON MIDLANDS I

#### **GROUND FLOOR**

PLOTS: 44[H] [REFER TO MATERIALS PLAN FOR PLOT SPECIFIC MATERIALS]

PLOTS: 24 [REFER TO MATERIALS PLAN FOR PLOT SPECIFIC MATERIALS]

PLOTS: 32 [REFER TO MATERIALS PLAN FOR PLOT SPECIFIC MATERIALS]