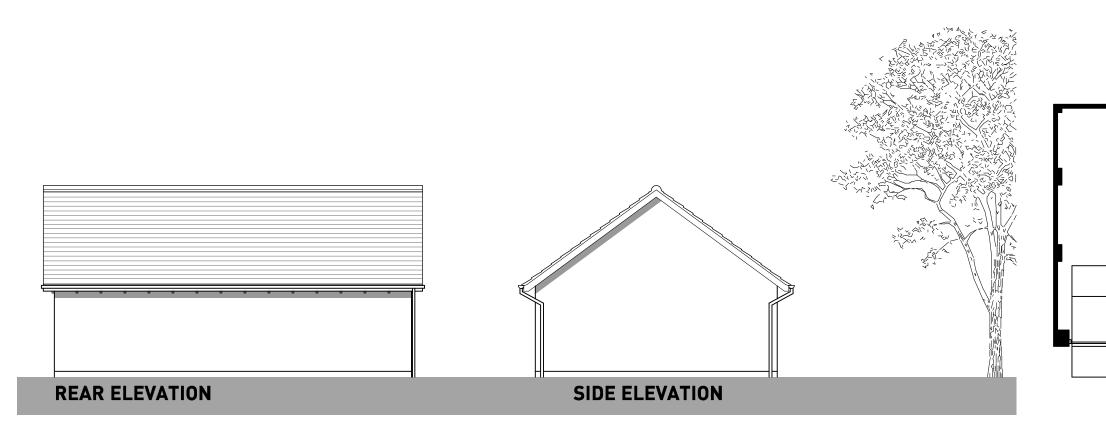

# OXFORD ROAD, BODICOTE - SINGLE AND DOUBLE GARAGES

WWW.PEGASUSGROUP .CO.UK | TEAM/DRAWN BY: JBS/THA | APPROVED BY: STH | DATE: 1/11/17 | SCALE: 1:100 @ A3 | DRWG: P16-1364\_08 SHEET NO: GAR REV: I CLIENT: CREST NICHOLSON MIDLANDS I