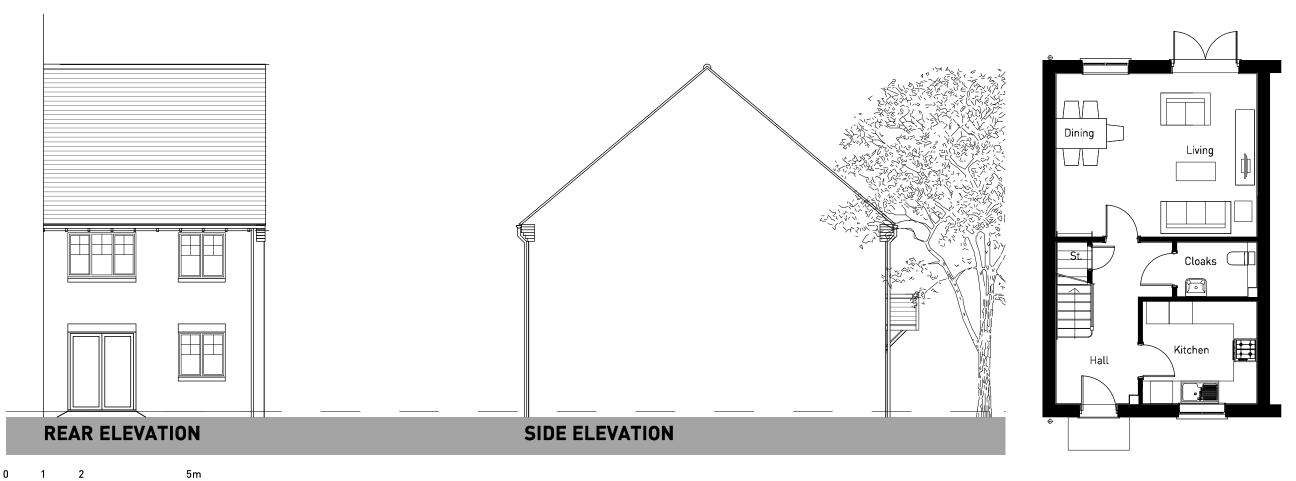

# OXFORD ROAD, BODICOTE - CALDER (BRICK)

PLANNING I DESIGN I ENVIRONMENT I ECONOMICS

WWW.PEGASUSGROUP .CO.UK | TEAM/DRAWN BY: JBS/THA | APPROVED BY: STH | DATE: 1/11/17 | SCALE: 1:100 @ A3 | DRWG: P16-1364\_08 SHEET NO: CAL REV: I CLIENT: CREST NICHOLSON MIDLANDS I