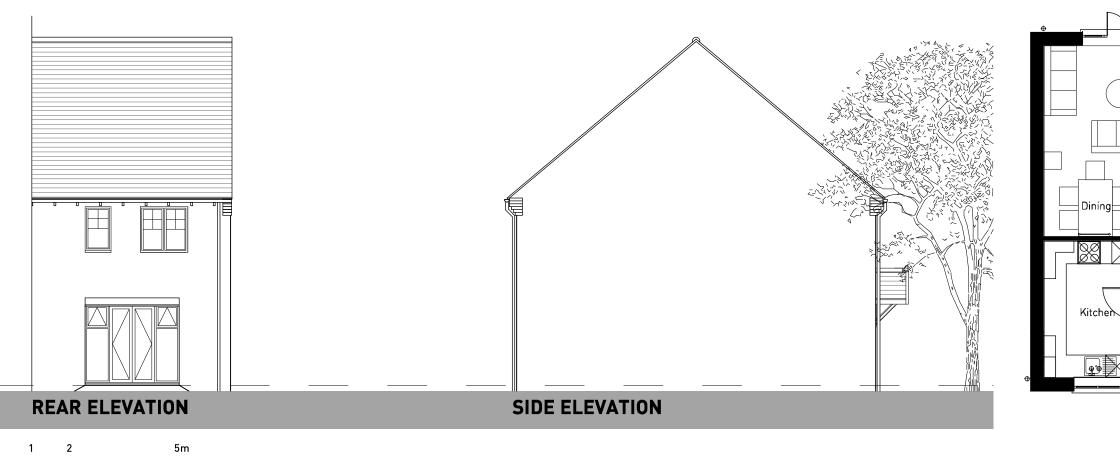

# OXFORD ROAD, BODICOTE - HARTLEY (BRICK)

WWW.PEGASUSGROUP .CO.UK | TEAM/DRAWN BY: JBS/THA | APPROVED BY: STH | DATE: 1/11/17 | SCALE: 1:100 @ A3 | DRWG: P16-1364\_08 SHEET NO: HAR REV: \_ I CLIENT: CREST NICHOLSON MIDLANDS I