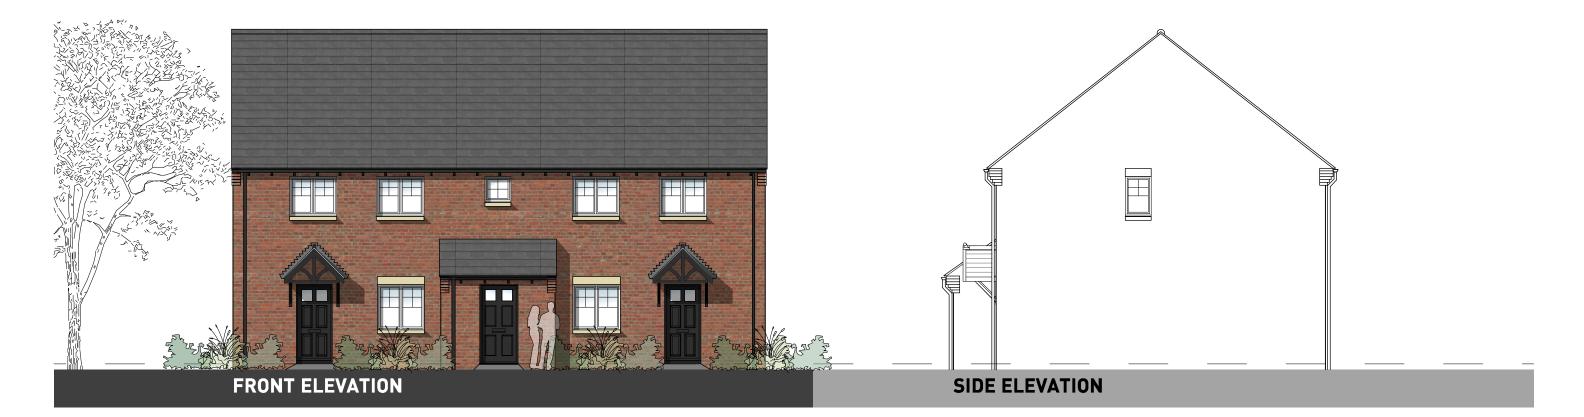

# OXFORD ROAD, BODICOTE - CALDER (BRICK)

PLANNING I DESIGN I ENVIRONMENT I ECONOMICS

WWW.PEGASUSGROUP .CO.UK | TEAM/DRAWN BY: JBS/THA | APPROVED BY: STH | DATE: 1/11/17 | SCALE: 1:100 @ A3 | DRWG: P16-1364\_08 SHEET NO: CAL REV: I CLIENT: CREST NICHOLSON MIDLANDS I