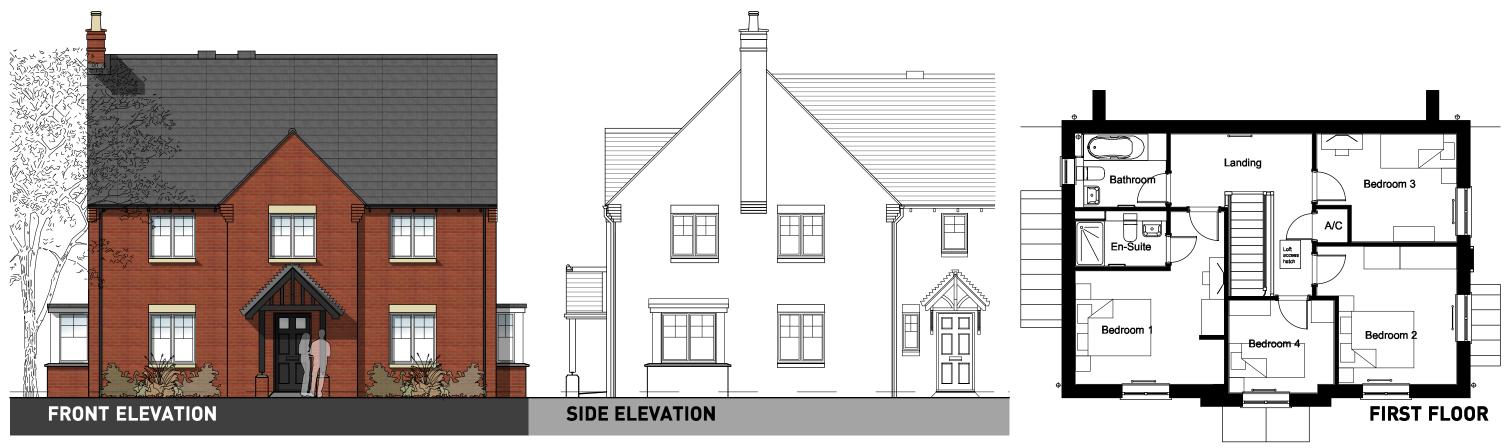

# OXFORD ROAD, BODICOTE - CALDER (BRICK)

PLANNING I DESIGN I ENVIRONMENT I ECONOMICS

WWW.PEGASUSGROUP .CO.UK | TEAM/DRAWN BY: JBS/THA | APPROVED BY: STH | DATE: 1/11/17 | SCALE: 1:100 @ A3 | DRWG: P16-1364\_08 SHEET NO: CAL REV: I CLIENT: CREST NICHOLSON MIDLANDS I