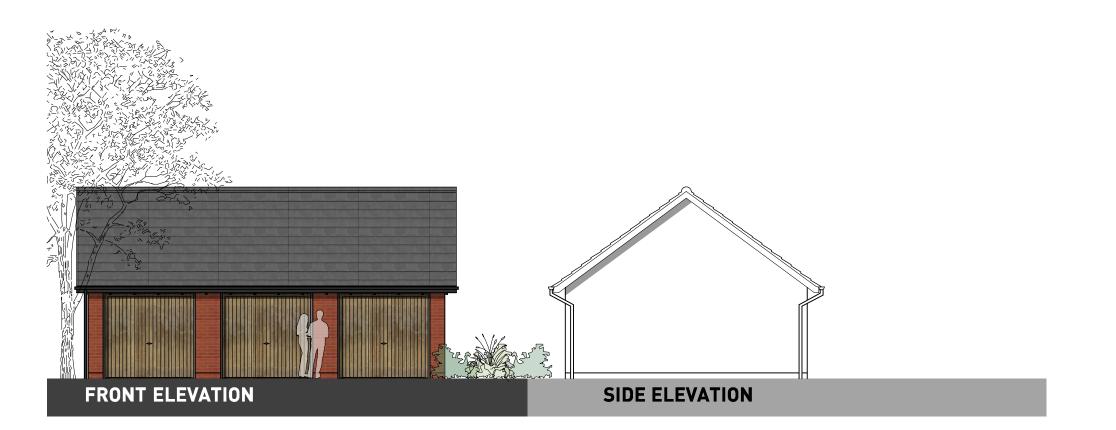

# OXFORD ROAD, BODICOTE - SINGLE AND DOUBLE GARAGES

WWW.PEGASUSGROUP .CO.UK | TEAM/DRAWN BY: JBS/THA | APPROVED BY: STH | DATE: 1/11/17 | SCALE: 1:100 @ A3 | DRWG: P16-1364\_08 SHEET NO: GAR REV: I CLIENT: CREST NICHOLSON MIDLANDS I