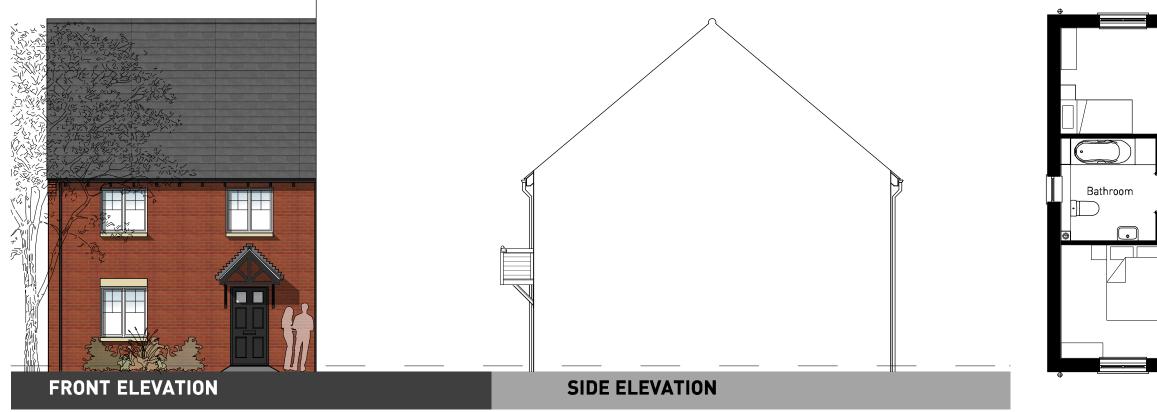

# OXFORD ROAD, BODICOTE - LANGFORD (BRICK)

Hall

PLANNING I DESIGN I ENVIRONMENT I ECONOMICS

5m

WWW.PEGASUSGROUP .CO.UK | TEAM/DRAWN BY: JBS/THA | APPROVED BY: STH | DATE: 1/11/17 | SCALE: 1:100 @ A3 | DRWG: P16-1364\_08 SHEET NO: LAN REV: I CLIENT: CREST NICHOLSON MIDLANDS I