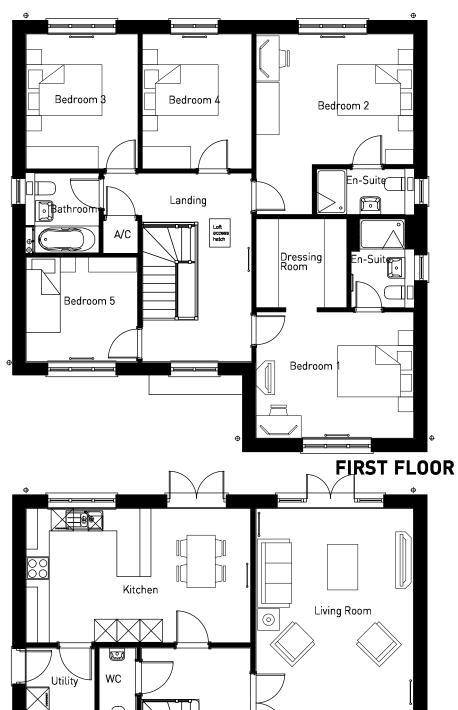

## PHASES 1 & 2 | HOUSE TYPE PACK

OXFORD ROAD, BODICOTE

**GROUND FLOOR** 

OXFORD ROAD, BODICOTE - SANDOWN (STONE)

**GROUND FLOOR** 

OXFORD ROAD, BODICOTE - HARTLEY (STONE)

OXFORD ROAD, BODICOTE - SOMERTON (STONE)