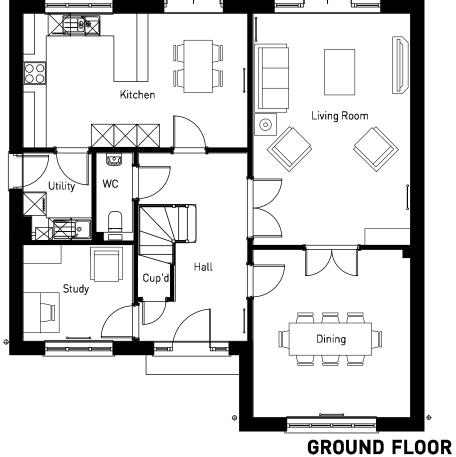

## PHASES 1 & 2 | HOUSE TYPE PACK

OXFORD ROAD, BODICOTE

**GROUND FLOOR** 

OXFORD ROAD, BODICOTE - SANDOWN (STONE)

**GROUND FLOOR** 

OXFORD ROAD, BODICOTE - HARTLEY (STONE)

OXFORD ROAD, BODICOTE - SOMERTON (STONE)