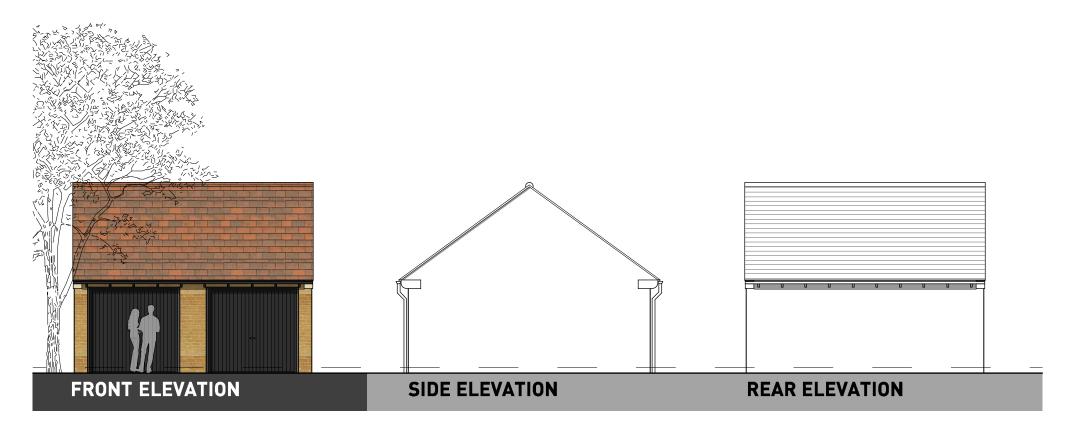

AN FOR PLOT SPECIFIC MATERIALS)





FIRST FLOOR





**GROUND FLOOR** 

0 1 2 5m

OXFORD ROAD, BODICOTE - AH2B (STONE)











**GROUND FLOOR** 

0 1 2 5m

OXFORD ROAD, BODICOTE - AH2B (BRICK)











**GROUND FLOOR** 



OXFORD ROAD, BODICOTE - AH2B LTH\* (BRICK)



PLOTS: PLOTS: PHASE 2 - [60(H)]

(REFER TO MATERIALS PLAN FOR PLOT SPECIFIC MATERIALS)





**FIRST FLOOR** 





**GROUND FLOOR** 



OXFORD ROAD, BODICOTE - AH2B WC (WHGD) (BRICK)



(REFER TO MATERIALS PLAN FOR PLOT SPECIFIC MATERIALS)





FIRST FLOOR





**GROUND FLOOR** 



OXFORD ROAD, BODICOTE - AH3B (STONE)













(REFER TO MATERIALS PLAN FOR PLOT SPECIFIC MATERIALS)





FIRST FLOOR





**GROUND FLOOR** 



OXFORD ROAD, BODICOTE - AH3B LTH\* (STONE)











GROUND FLOOR FIRST FLOOR



















































Prepared by Pegasus Urban Design
Part of Pegasus Group

First Floor South Wing Equinox North Great Park Road Almondsbury Bristol BS32 4QL

Telephone: 01454 625 945

COPYRIGHT The contents of this document must not be copied or reproduced in whole or in part without the written consent of Pegasus Planning Group.

Crown copyright. All rights reserved, Licence number 100042093.