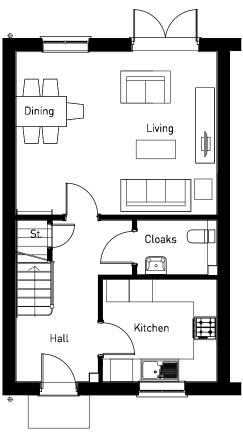

(REFER TO MATERIALS PLAN FOR PLOT SPECIFIC MATERIALS)

FIRST FLOOR

**GROUND FLOOR** 

OXFORD ROAD, BODICOTE - AH3B (STONE)

(REFER TO MATERIALS PLAN FOR PLOT SPECIFIC MATERIALS)

FIRST FLOOR

**GROUND FLOOR** 

OXFORD ROAD, BODICOTE - AH3B LTH\* (STONE)