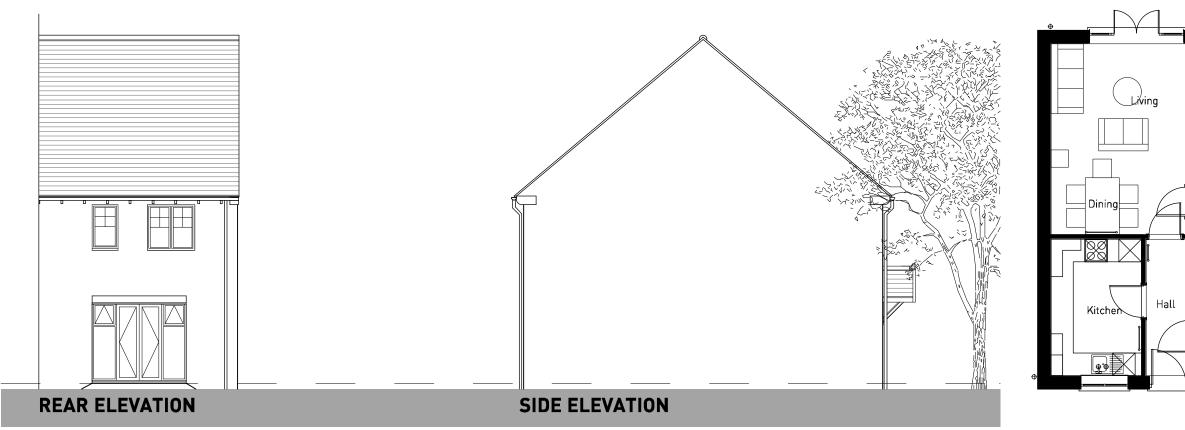

OXFORD ROAD, BODICOTE - CALDER V2 (STONE)

(REFER TO MATERIALS PLAN FOR PLOT SPECIFIC MATERIALS)

OXFORD ROAD, BODICOTE - RADLEY (STONE)

GROUND FLOOR FIRST FLOOR

GROUND FLOOR FIRST FLOOR

(REFER TO MATERIALS PLAN FOR PLOT SPECIFIC MATERIALS)