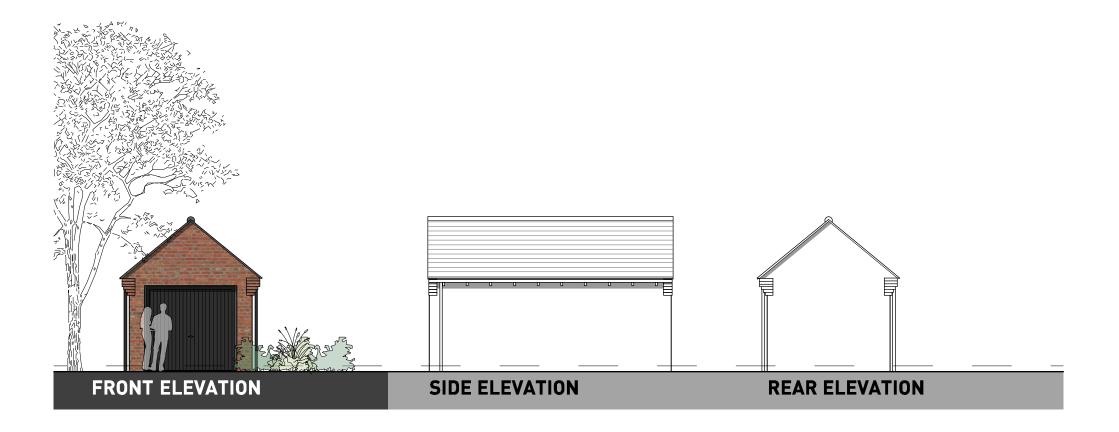

## PHASES 1 & 2 | HOUSE TYPE PACK

OXFORD ROAD, BODICOTE

**GROUND FLOOR** 

OXFORD ROAD, BODICOTE - SANDOWN (STONE)

**GROUND FLOOR** 

OXFORD ROAD, BODICOTE - HARTLEY (STONE)

OXFORD ROAD, BODICOTE - SOMERTON (STONE)