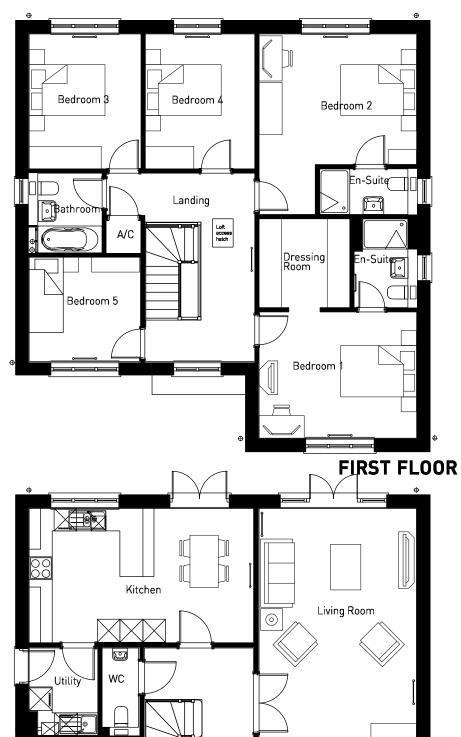

## PHASES 1 & 2 | HOUSE TYPE PACK

OXFORD ROAD, BODICOTE

**GROUND FLOOR** 

OXFORD ROAD, BODICOTE - SANDOWN (STONE)

**GROUND FLOOR** 

OXFORD ROAD, BODICOTE - HARTLEY (STONE)

OXFORD ROAD, BODICOTE - SOMERTON (STONE)