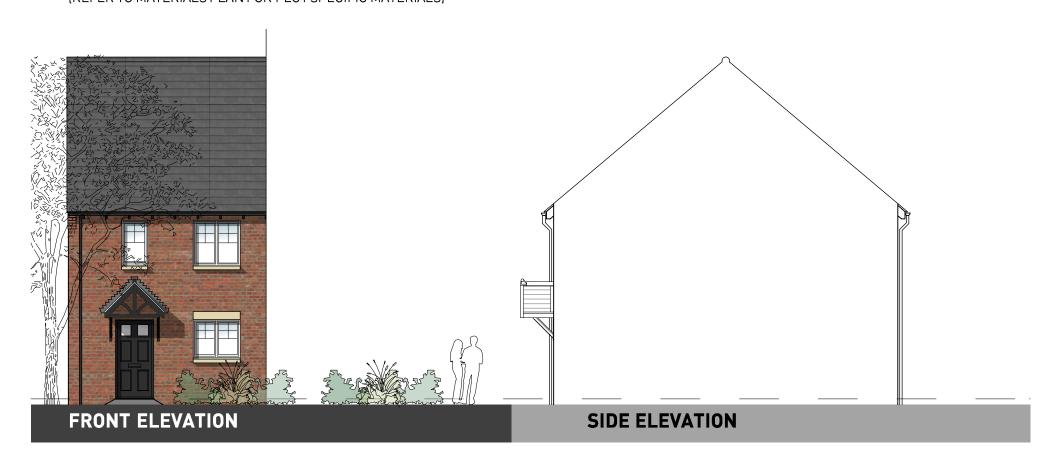

OXFORD ROAD, BODICOTE - CALDER V2 (STONE)

(REFER TO MATERIALS PLAN FOR PLOT SPECIFIC MATERIALS)

OXFORD ROAD, BODICOTE - RADLEY (STONE)

GROUND FLOOR FIRST FLOOR

GROUND FLOOR FIRST FLOOR

(REFER TO MATERIALS PLAN FOR PLOT SPECIFIC MATERIALS)