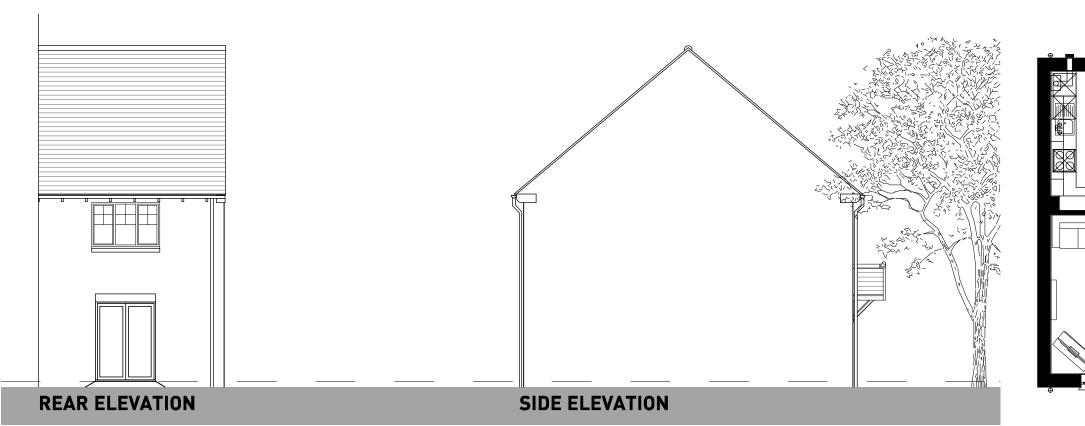

OXFORD ROAD, BODICOTE - CALDER V2 (STONE)

(REFER TO MATERIALS PLAN FOR PLOT SPECIFIC MATERIALS)

OXFORD ROAD, BODICOTE - RADLEY (STONE)

GROUND FLOOR FIRST FLOOR

GROUND FLOOR FIRST FLOOR

(REFER TO MATERIALS PLAN FOR PLOT SPECIFIC MATERIALS)