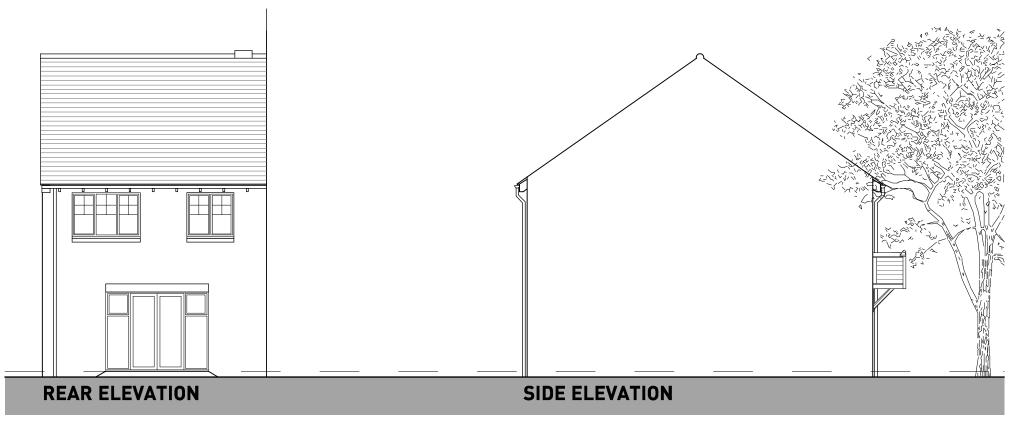

## PHASES 1 & 2 | HOUSE TYPE PACK

OXFORD ROAD, BODICOTE

**GROUND FLOOR** 

OXFORD ROAD, BODICOTE - SANDOWN (STONE)

**GROUND FLOOR** 

OXFORD ROAD, BODICOTE - HARTLEY (STONE)

OXFORD ROAD, BODICOTE - SOMERTON (STONE)

OXFORD ROAD, BODICOTE - CALDER V2 (STONE)

(REFER TO MATERIALS PLAN FOR PLOT SPECIFIC MATERIALS)

OXFORD ROAD, BODICOTE - RADLEY (STONE)

GROUND FLOOR FIRST FLOOR

GROUND FLOOR FIRST FLOOR

(REFER TO MATERIALS PLAN FOR PLOT SPECIFIC MATERIALS)