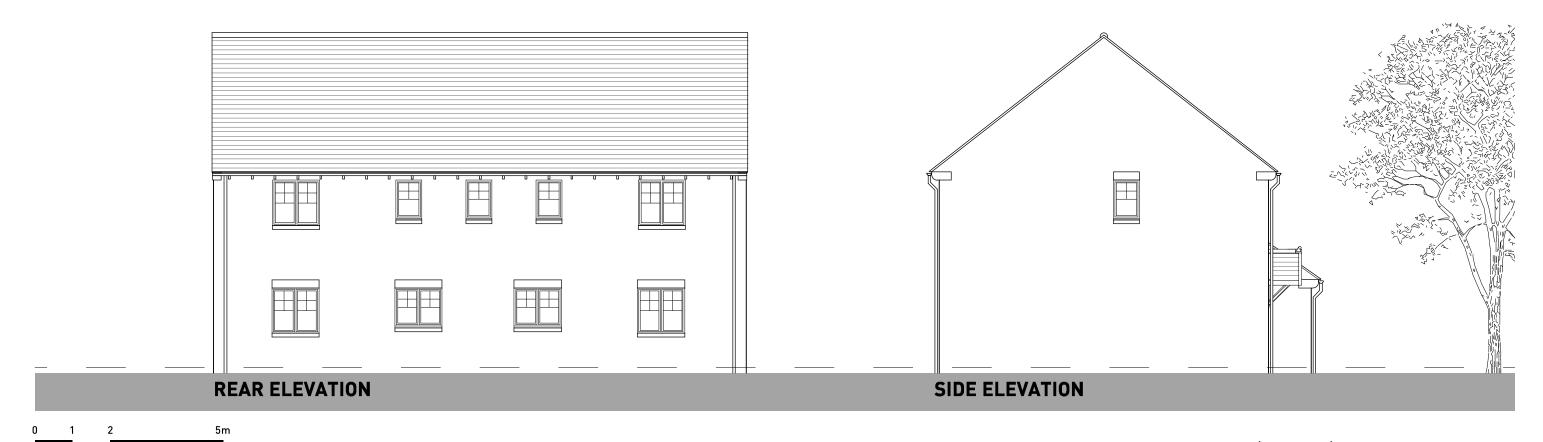

OXFORD ROAD, BODICOTE - AH2B LTH\* (BRICK)

PLOTS: PLOTS: PHASE 2 - [60(H)]

(REFER TO MATERIALS PLAN FOR PLOT SPECIFIC MATERIALS)

**FIRST FLOOR** 

**GROUND FLOOR** 

OXFORD ROAD, BODICOTE - AH2B WC (WHGD) (BRICK)