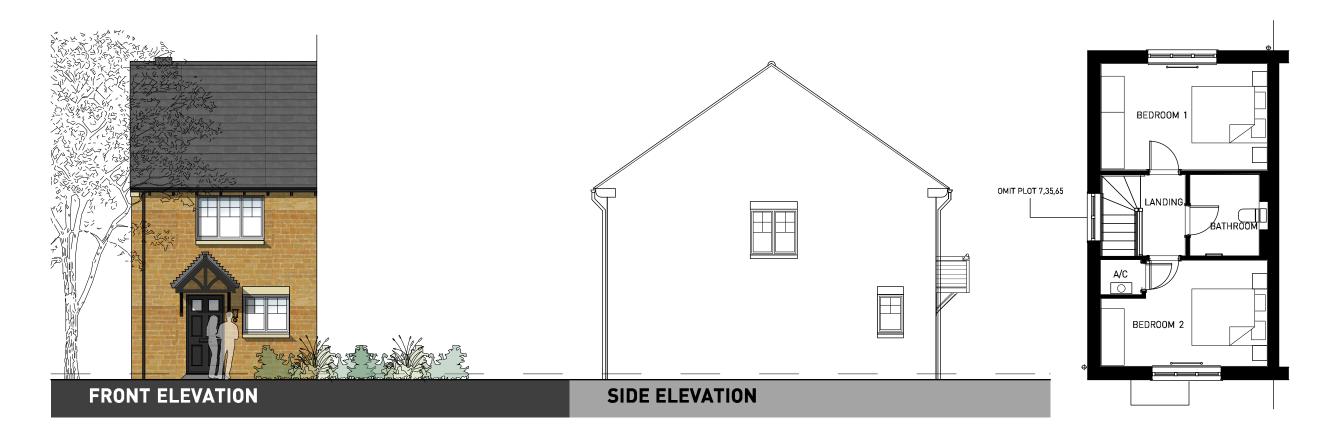

FIRST FLOOR

**GROUND FLOOR** 

0 1 2 5m

OXFORD ROAD, BODICOTE - AH2B (STONE)

**GROUND FLOOR** 

0 1 2 5m

OXFORD ROAD, BODICOTE - AH2B (BRICK)

**GROUND FLOOR** 

OXFORD ROAD, BODICOTE - AH2B LTH\* (BRICK)

PLOTS: PLOTS: PHASE 2 - [60(H)]

(REFER TO MATERIALS PLAN FOR PLOT SPECIFIC MATERIALS)

**FIRST FLOOR** 

**GROUND FLOOR** 

OXFORD ROAD, BODICOTE - AH2B WC (WHGD) (BRICK)