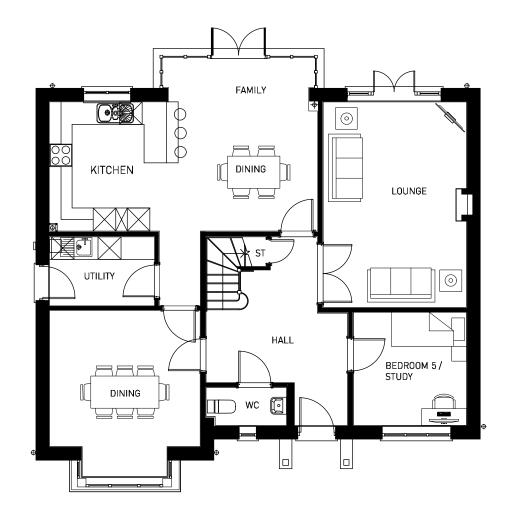

## PHASES 1 & 2 | HOUSE TYPE PACK

OXFORD ROAD, BODICOTE

**GROUND FLOOR** 

OXFORD ROAD, BODICOTE - SANDOWN (STONE)

**GROUND FLOOR** 

OXFORD ROAD, BODICOTE - HARTLEY (STONE)

OXFORD ROAD, BODICOTE - SOMERTON (STONE)

OXFORD ROAD, BODICOTE - CALDER V2 (STONE)

(REFER TO MATERIALS PLAN FOR PLOT SPECIFIC MATERIALS)

OXFORD ROAD, BODICOTE - RADLEY (STONE)

GROUND FLOOR FIRST FLOOR

GROUND FLOOR FIRST FLOOR

(REFER TO MATERIALS PLAN FOR PLOT SPECIFIC MATERIALS)