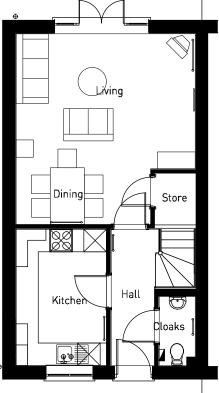

OXFORD ROAD, BODICOTE - CALDER V2 (STONE)

(REFER TO MATERIALS PLAN FOR PLOT SPECIFIC MATERIALS)

OXFORD ROAD, BODICOTE - RADLEY (STONE)

GROUND FLOOR FIRST FLOOR

GROUND FLOOR FIRST FLOOR

(REFER TO MATERIALS PLAN FOR PLOT SPECIFIC MATERIALS)