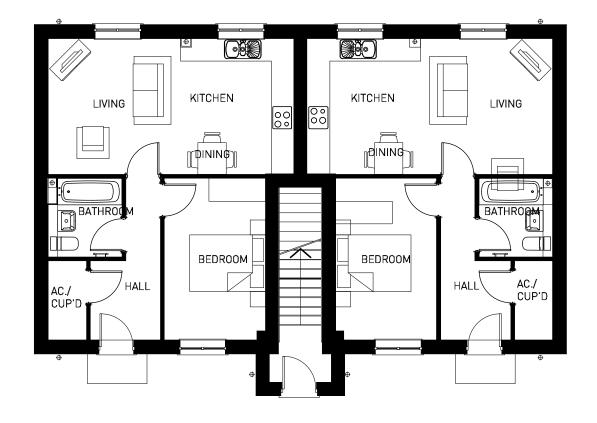

OXFORD ROAD, BODICOTE - AH2B LTH\* (BRICK)

PLOTS: PLOTS: PHASE 2 - [60(H)]

(REFER TO MATERIALS PLAN FOR PLOT SPECIFIC MATERIALS)

**FIRST FLOOR** 

**GROUND FLOOR** 

OXFORD ROAD, BODICOTE - AH2B WC (WHGD) (BRICK)