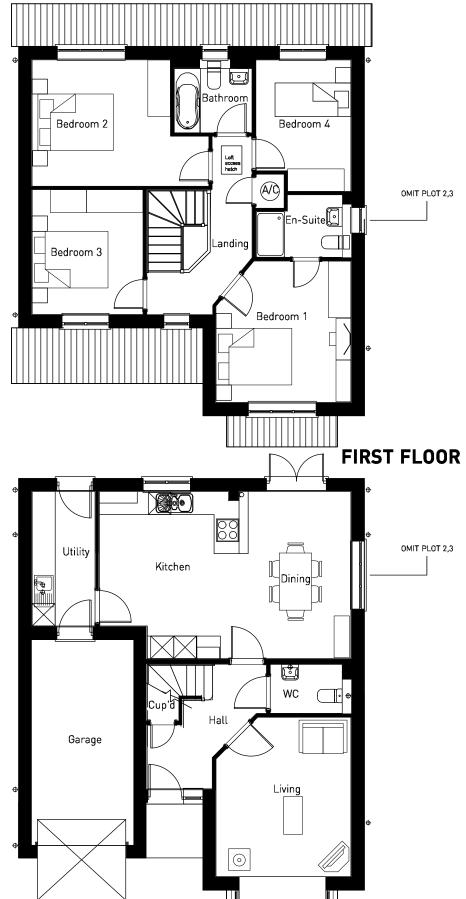

(REFER TO MATERIALS PLAN FOR PLOT SPECIFIC MATERIALS)

FIRST FLOOR

**GROUND FLOOR** 

OXFORD ROAD, BODICOTE - AH3B (STONE)

(REFER TO MATERIALS PLAN FOR PLOT SPECIFIC MATERIALS)

FIRST FLOOR

**GROUND FLOOR** 

OXFORD ROAD, BODICOTE - AH3B LTH\* (STONE)