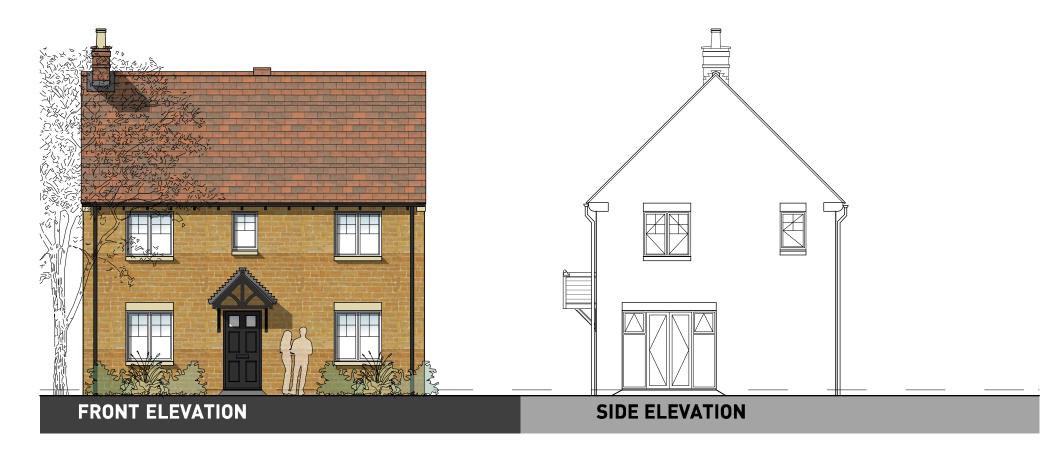

OXFORD ROAD, BODICOTE - CALDER V2 (STONE)

(REFER TO MATERIALS PLAN FOR PLOT SPECIFIC MATERIALS)

OXFORD ROAD, BODICOTE - RADLEY (STONE)

GROUND FLOOR FIRST FLOOR

GROUND FLOOR FIRST FLOOR

(REFER TO MATERIALS PLAN FOR PLOT SPECIFIC MATERIALS)