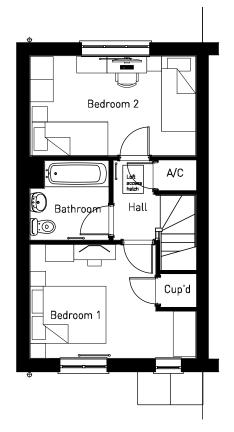

OXFORD ROAD, BODICOTE - CALDER V2 (STONE)

(REFER TO MATERIALS PLAN FOR PLOT SPECIFIC MATERIALS)

OXFORD ROAD, BODICOTE - RADLEY (STONE)

GROUND FLOOR FIRST FLOOR

GROUND FLOOR FIRST FLOOR

(REFER TO MATERIALS PLAN FOR PLOT SPECIFIC MATERIALS)