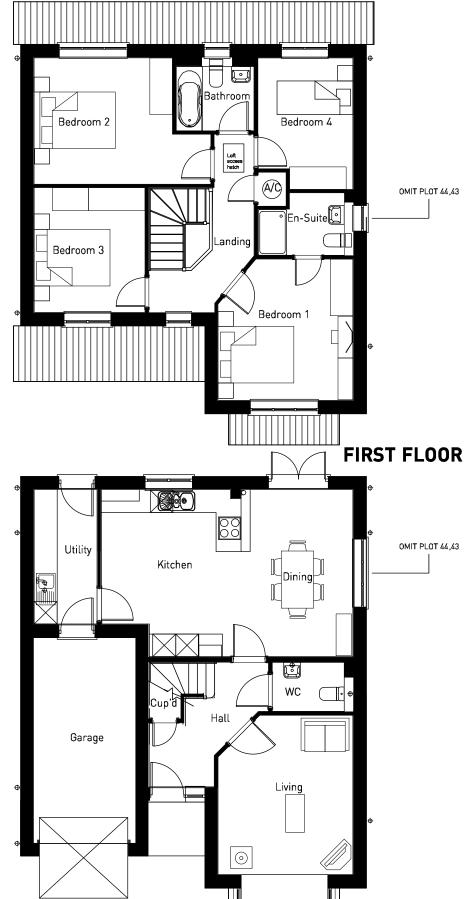

## PHASES 1 & 2 | HOUSE TYPE PACK

OXFORD ROAD, BODICOTE

**GROUND FLOOR** 

OXFORD ROAD, BODICOTE - SANDOWN (STONE)

**GROUND FLOOR** 

OXFORD ROAD, BODICOTE - HARTLEY (STONE)

OXFORD ROAD, BODICOTE - SOMERTON (STONE)