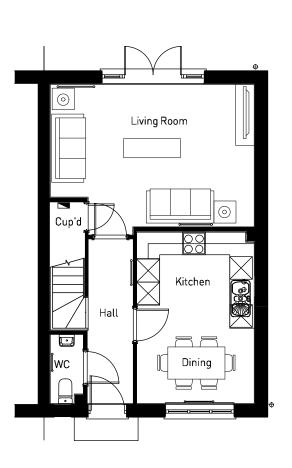

## PHASES 1 & 2 | HOUSE TYPE PACK

OXFORD ROAD, BODICOTE

**GROUND FLOOR** 

OXFORD ROAD, BODICOTE - SANDOWN (STONE)

**GROUND FLOOR** 

OXFORD ROAD, BODICOTE - HARTLEY (STONE)

OXFORD ROAD, BODICOTE - SOMERTON (STONE)

OXFORD ROAD, BODICOTE - CALDER V2 (STONE)

(REFER TO MATERIALS PLAN FOR PLOT SPECIFIC MATERIALS)

OXFORD ROAD, BODICOTE - RADLEY (STONE)

GROUND FLOOR FIRST FLOOR

GROUND FLOOR FIRST FLOOR

(REFER TO MATERIALS PLAN FOR PLOT SPECIFIC MATERIALS)