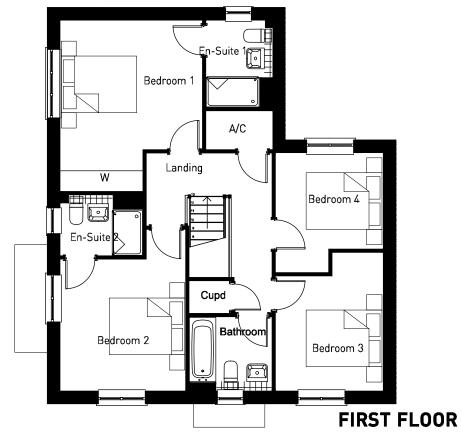

## PHASES 1 & 2 | HOUSE TYPE PACK

OXFORD ROAD, BODICOTE

**GROUND FLOOR** 

OXFORD ROAD, BODICOTE - SANDOWN (STONE)

**GROUND FLOOR** 

OXFORD ROAD, BODICOTE - HARTLEY (STONE)

OXFORD ROAD, BODICOTE - SOMERTON (STONE)