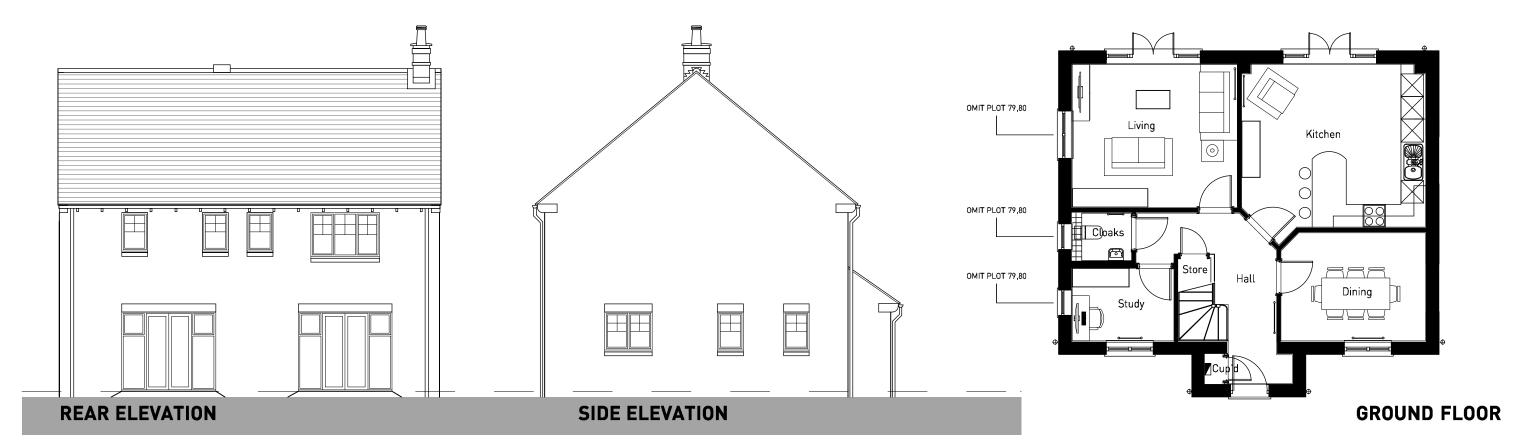

## PHASES 1 & 2 | HOUSE TYPE PACK

OXFORD ROAD, BODICOTE

**GROUND FLOOR** 

OXFORD ROAD, BODICOTE - SANDOWN (STONE)

**GROUND FLOOR** 

OXFORD ROAD, BODICOTE - HARTLEY (STONE)

OXFORD ROAD, BODICOTE - SOMERTON (STONE)