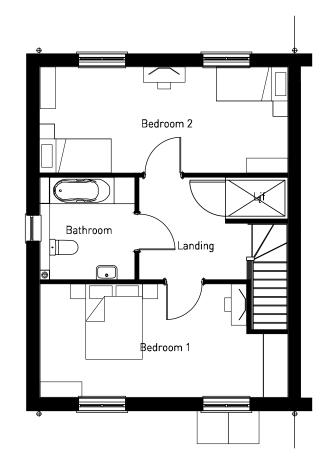

## PHASES 1 & 2 | HOUSE TYPE PACK

OXFORD ROAD, BODICOTE

**GROUND FLOOR** 

OXFORD ROAD, BODICOTE - SANDOWN (STONE)

**GROUND FLOOR** 

OXFORD ROAD, BODICOTE - HARTLEY (STONE)

OXFORD ROAD, BODICOTE - SOMERTON (STONE)