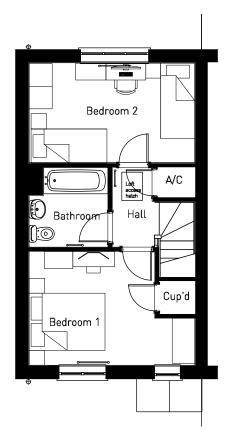

OXFORD ROAD, BODICOTE - CALDER V2 (STONE)

(REFER TO MATERIALS PLAN FOR PLOT SPECIFIC MATERIALS)

OXFORD ROAD, BODICOTE - RADLEY (STONE)

GROUND FLOOR FIRST FLOOR

GROUND FLOOR FIRST FLOOR

(REFER TO MATERIALS PLAN FOR PLOT SPECIFIC MATERIALS)