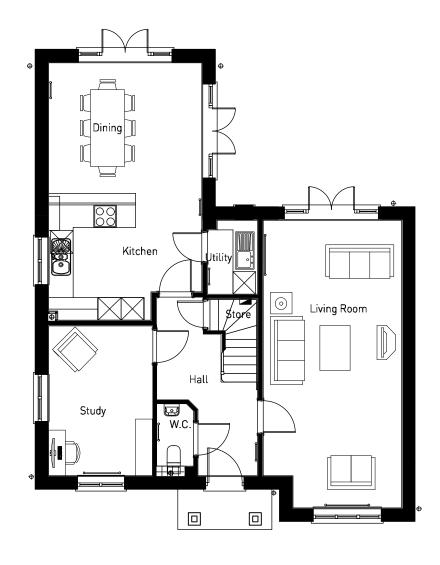

## PHASES 1 & 2 | HOUSE TYPE PACK

OXFORD ROAD, BODICOTE

**GROUND FLOOR** 

OXFORD ROAD, BODICOTE - SANDOWN (STONE)

**GROUND FLOOR** 

OXFORD ROAD, BODICOTE - HARTLEY (STONE)

OXFORD ROAD, BODICOTE - SOMERTON (STONE)