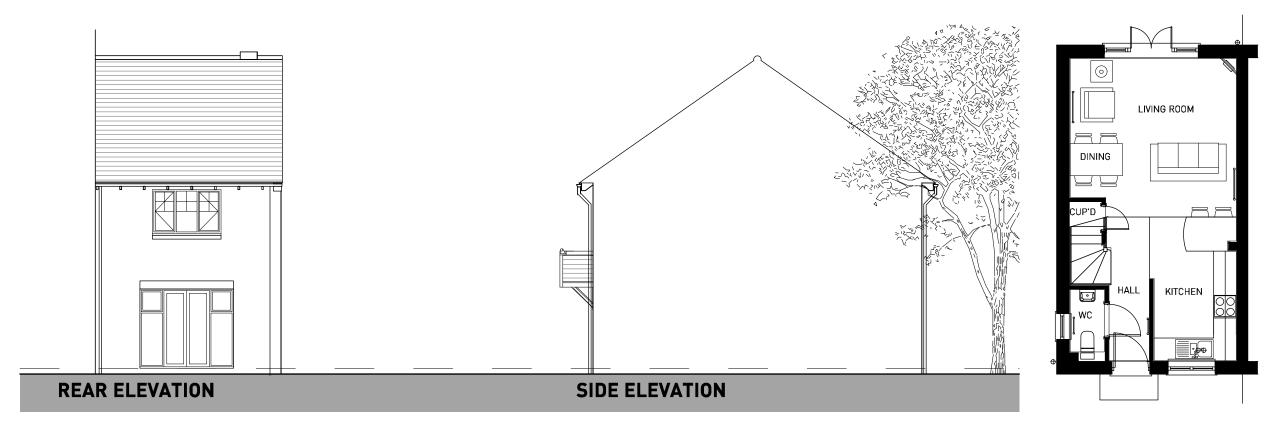

FIRST FLOOR

**GROUND FLOOR** 

0 1 2 5m

OXFORD ROAD, BODICOTE - AH2B (STONE)

**GROUND FLOOR** 

0 1 2 5m

OXFORD ROAD, BODICOTE - AH2B (BRICK)

**GROUND FLOOR** 

OXFORD ROAD, BODICOTE - AH2B LTH\* (BRICK)

PLOTS: PLOTS: PHASE 2 - [60(H)]

(REFER TO MATERIALS PLAN FOR PLOT SPECIFIC MATERIALS)

**FIRST FLOOR** 

**GROUND FLOOR** 

OXFORD ROAD, BODICOTE - AH2B WC (WHGD) (BRICK)