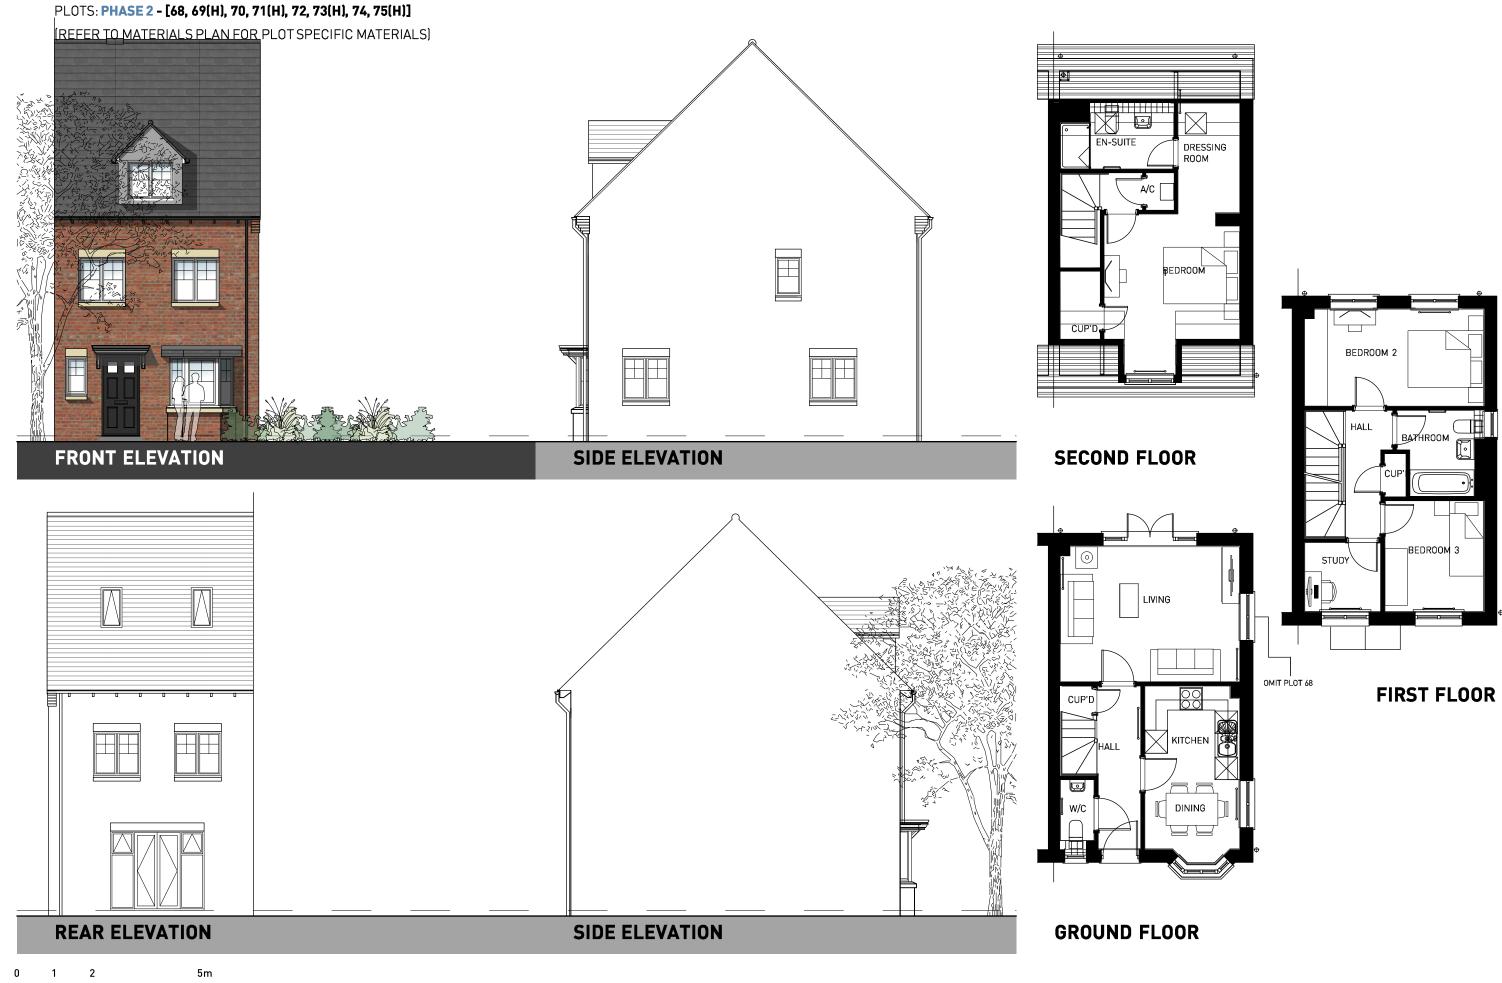

## PHASES 1 & 2 | HOUSE TYPE PACK

OXFORD ROAD, BODICOTE

**GROUND FLOOR** 

OXFORD ROAD, BODICOTE - SANDOWN (STONE)

**GROUND FLOOR** 

OXFORD ROAD, BODICOTE - HARTLEY (STONE)

OXFORD ROAD, BODICOTE - SOMERTON (STONE)