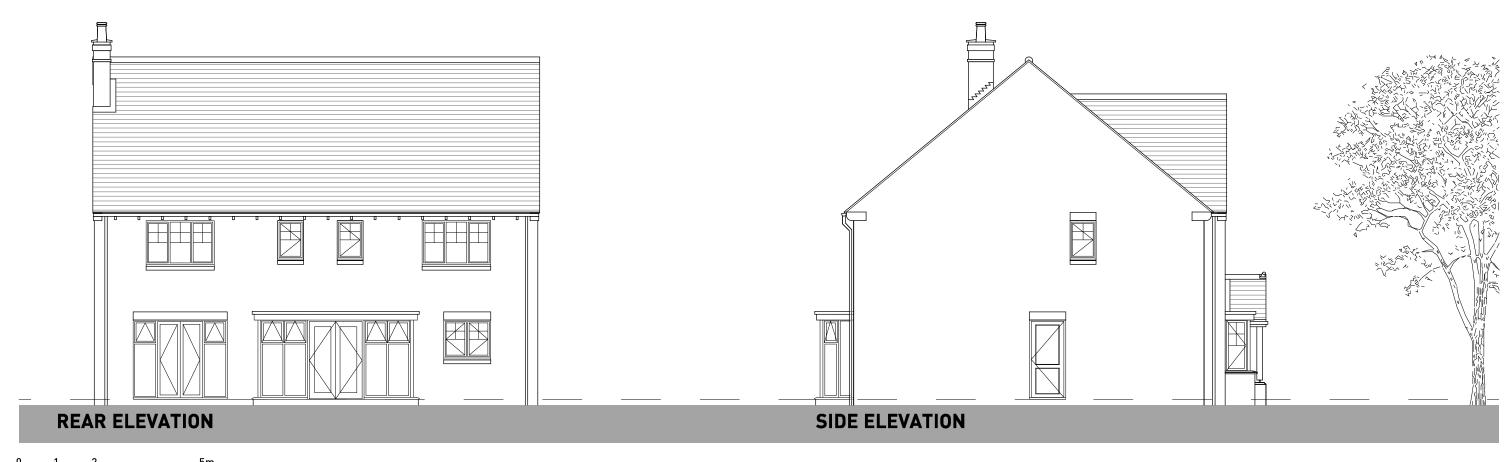

## PHASES 1 & 2 | HOUSE TYPE PACK

OXFORD ROAD, BODICOTE

**GROUND FLOOR** 

OXFORD ROAD, BODICOTE - SANDOWN (STONE)

**GROUND FLOOR** 

OXFORD ROAD, BODICOTE - HARTLEY (STONE)

OXFORD ROAD, BODICOTE - SOMERTON (STONE)

OXFORD ROAD, BODICOTE - CALDER V2 (STONE)

(REFER TO MATERIALS PLAN FOR PLOT SPECIFIC MATERIALS)

OXFORD ROAD, BODICOTE - RADLEY (STONE)

GROUND FLOOR FIRST FLOOR

GROUND FLOOR FIRST FLOOR

(REFER TO MATERIALS PLAN FOR PLOT SPECIFIC MATERIALS)