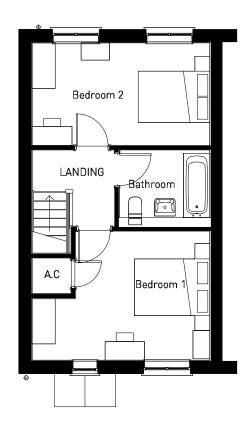

OXFORD ROAD, BODICOTE - CALDER V2 (STONE)

(REFER TO MATERIALS PLAN FOR PLOT SPECIFIC MATERIALS)

OXFORD ROAD, BODICOTE - RADLEY (STONE)

GROUND FLOOR FIRST FLOOR

GROUND FLOOR FIRST FLOOR

(REFER TO MATERIALS PLAN FOR PLOT SPECIFIC MATERIALS)