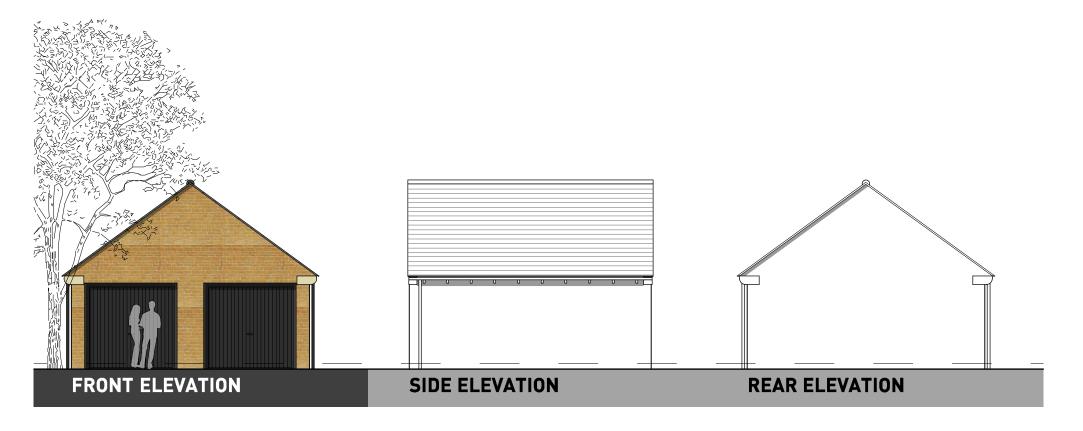

## PHASES 1 & 2 | HOUSE TYPE PACK

OXFORD ROAD, BODICOTE

**GROUND FLOOR** 

OXFORD ROAD, BODICOTE - SANDOWN (STONE)

**GROUND FLOOR** 

OXFORD ROAD, BODICOTE - HARTLEY (STONE)

OXFORD ROAD, BODICOTE - SOMERTON (STONE)