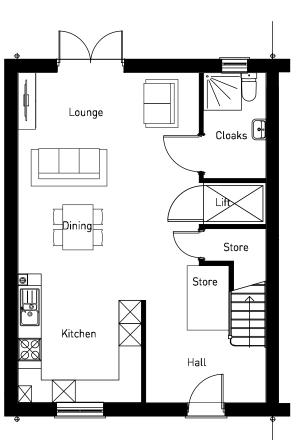

## PHASES 1 & 2 | HOUSE TYPE PACK

OXFORD ROAD, BODICOTE

**GROUND FLOOR** 

OXFORD ROAD, BODICOTE - SANDOWN (STONE)

**GROUND FLOOR** 

OXFORD ROAD, BODICOTE - HARTLEY (STONE)

OXFORD ROAD, BODICOTE - SOMERTON (STONE)