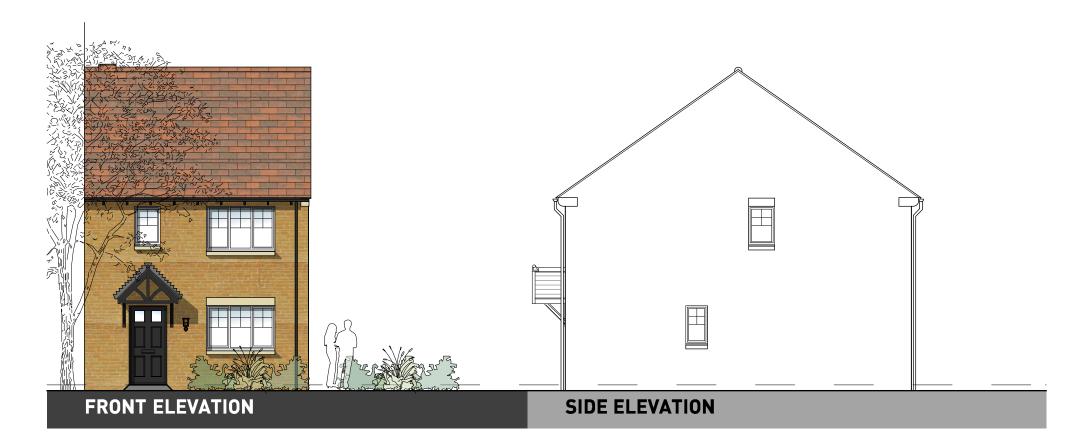

## PHASES 1 & 2 | HOUSE TYPE PACK

OXFORD ROAD, BODICOTE

**GROUND FLOOR** 

OXFORD ROAD, BODICOTE - SANDOWN (STONE)

**GROUND FLOOR** 

OXFORD ROAD, BODICOTE - HARTLEY (STONE)

OXFORD ROAD, BODICOTE - SOMERTON (STONE)

OXFORD ROAD, BODICOTE - CALDER V2 (STONE)

(REFER TO MATERIALS PLAN FOR PLOT SPECIFIC MATERIALS)

OXFORD ROAD, BODICOTE - RADLEY (STONE)

GROUND FLOOR FIRST FLOOR

GROUND FLOOR FIRST FLOOR

(REFER TO MATERIALS PLAN FOR PLOT SPECIFIC MATERIALS)