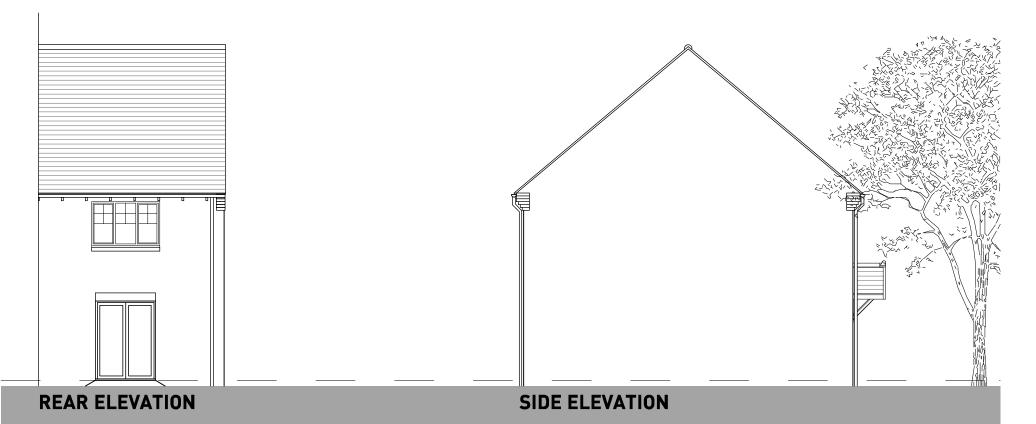

OXFORD ROAD, BODICOTE - CALDER V2 (STONE)

(REFER TO MATERIALS PLAN FOR PLOT SPECIFIC MATERIALS)

OXFORD ROAD, BODICOTE - RADLEY (STONE)

GROUND FLOOR FIRST FLOOR

GROUND FLOOR FIRST FLOOR

(REFER TO MATERIALS PLAN FOR PLOT SPECIFIC MATERIALS)