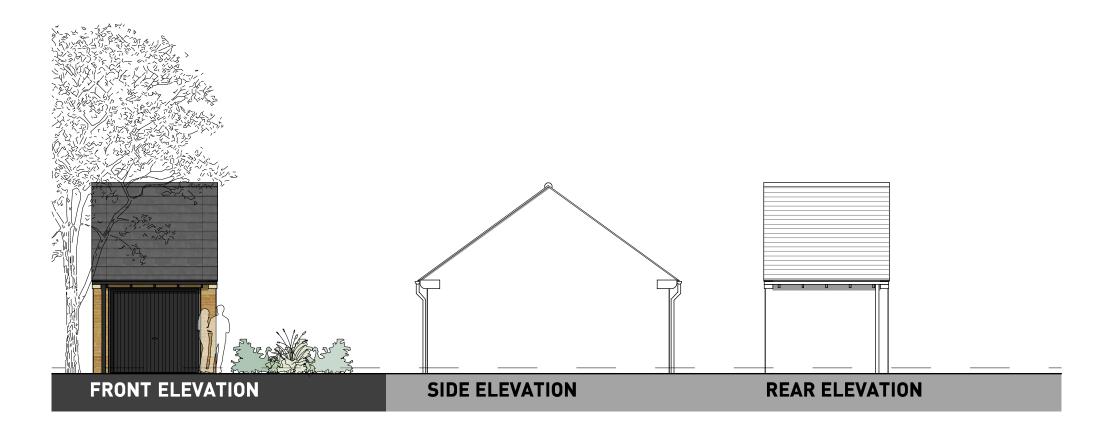

S PLAN FOR PLOT SPECIFIC MATERIALS)





FIRST FLOOR





**GROUND FLOOR** 

0 1 2 5m

OXFORD ROAD, BODICOTE - AH2B (STONE)











**GROUND FLOOR** 

0 1 2 5m

OXFORD ROAD, BODICOTE - AH2B (BRICK)











**GROUND FLOOR** 



OXFORD ROAD, BODICOTE - AH2B LTH\* (BRICK)



PLOTS: PLOTS: PHASE 2 - [60(H)]

(REFER TO MATERIALS PLAN FOR PLOT SPECIFIC MATERIALS)





**FIRST FLOOR** 





**GROUND FLOOR** 



OXFORD ROAD, BODICOTE - AH2B WC (WHGD) (BRICK)



(REFER TO MATERIALS PLAN FOR PLOT SPECIFIC MATERIALS)





FIRST FLOOR





**GROUND FLOOR** 



OXFORD ROAD, BODICOTE - AH3B (STONE)













(REFER TO MATERIALS PLAN FOR PLOT SPECIFIC MATERIALS)





FIRST FLOOR





**GROUND FLOOR** 



OXFORD ROAD, BODICOTE - AH3B LTH\* (STONE)











GROUND FLOOR FIRST FLOOR



















































Prepared by Pegasus Urban Design
Part of Pegasus Group

First Floor South Wing Equinox North Great Park Road Almondsbury Bristol BS32 4QL

Telephone: 01454 625 945

COPYRIGHT The contents of this document must not be copied or reproduced in whole or in part without the written consent of Pegasus Planning Group.

Crown copyright. All rights reserved, Licence number 100042093.