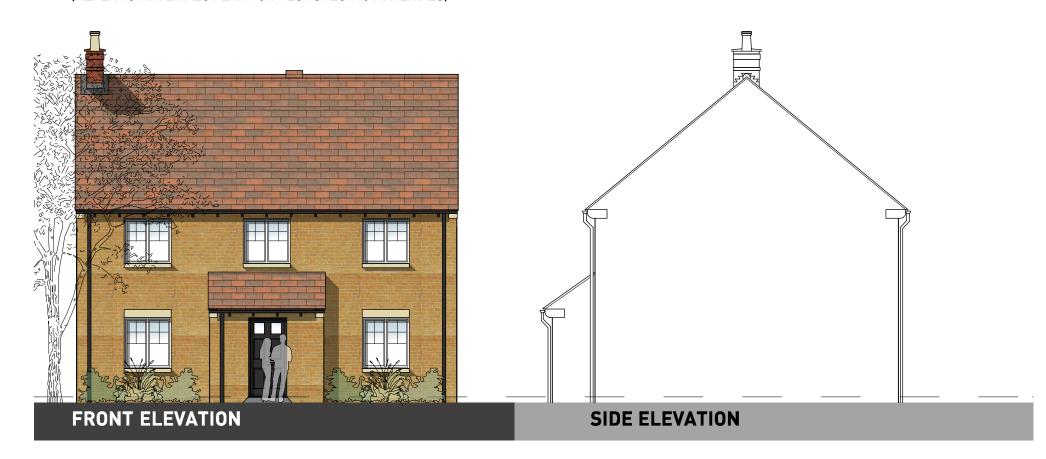

OXFORD ROAD, BODICOTE - CALDER V2 (STONE)

(REFER TO MATERIALS PLAN FOR PLOT SPECIFIC MATERIALS)

OXFORD ROAD, BODICOTE - RADLEY (STONE)

GROUND FLOOR FIRST FLOOR

GROUND FLOOR FIRST FLOOR

(REFER TO MATERIALS PLAN FOR PLOT SPECIFIC MATERIALS)