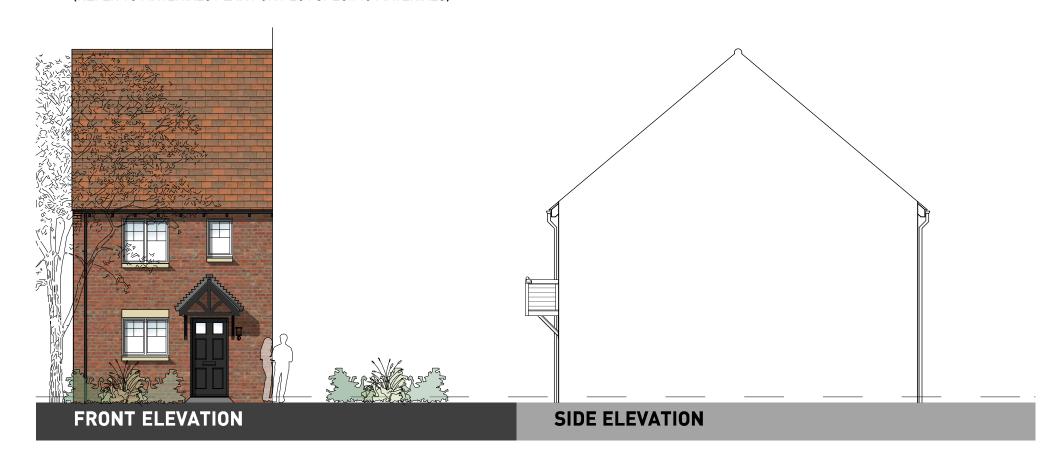

## PHASES 1 & 2 | HOUSE TYPE PACK

OXFORD ROAD, BODICOTE

**GROUND FLOOR** 

OXFORD ROAD, BODICOTE - SANDOWN (STONE)

**GROUND FLOOR** 

OXFORD ROAD, BODICOTE - HARTLEY (STONE)

OXFORD ROAD, BODICOTE - SOMERTON (STONE)