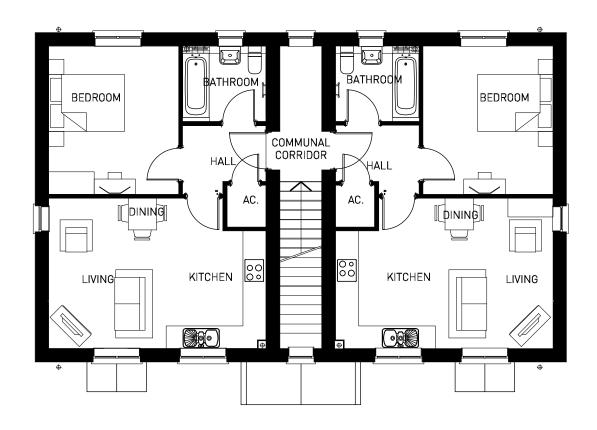

## PHASES 1 & 2 | HOUSE TYPE PACK

OXFORD ROAD, BODICOTE

**GROUND FLOOR** 

OXFORD ROAD, BODICOTE - SANDOWN (STONE)

**GROUND FLOOR** 

OXFORD ROAD, BODICOTE - HARTLEY (STONE)

OXFORD ROAD, BODICOTE - SOMERTON (STONE)