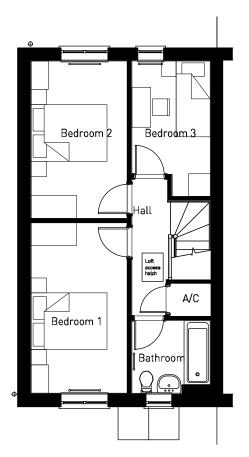

## PHASES 1 & 2 | HOUSE TYPE PACK

OXFORD ROAD, BODICOTE

**GROUND FLOOR** 

OXFORD ROAD, BODICOTE - SANDOWN (STONE)

**GROUND FLOOR** 

OXFORD ROAD, BODICOTE - HARTLEY (STONE)

OXFORD ROAD, BODICOTE - SOMERTON (STONE)