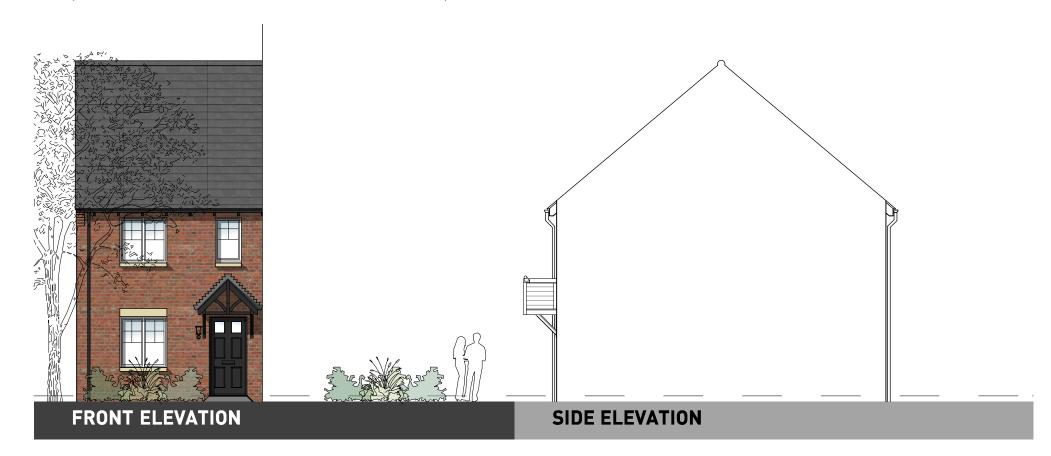

OXFORD ROAD, BODICOTE - CALDER V2 (STONE)

(REFER TO MATERIALS PLAN FOR PLOT SPECIFIC MATERIALS)

OXFORD ROAD, BODICOTE - RADLEY (STONE)

GROUND FLOOR FIRST FLOOR

GROUND FLOOR FIRST FLOOR

(REFER TO MATERIALS PLAN FOR PLOT SPECIFIC MATERIALS)