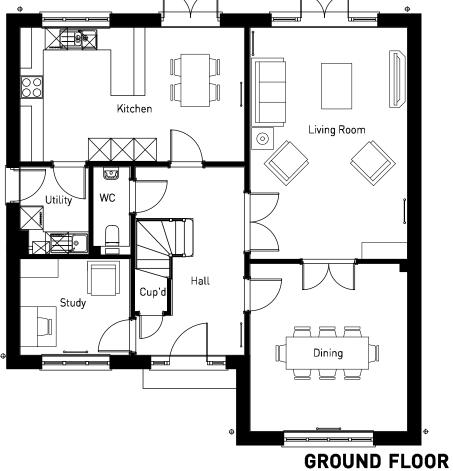

## PHASES 1 & 2 | HOUSE TYPE PACK

OXFORD ROAD, BODICOTE

**GROUND FLOOR** 

OXFORD ROAD, BODICOTE - SANDOWN (STONE)

**GROUND FLOOR** 

OXFORD ROAD, BODICOTE - HARTLEY (STONE)

OXFORD ROAD, BODICOTE - SOMERTON (STONE)