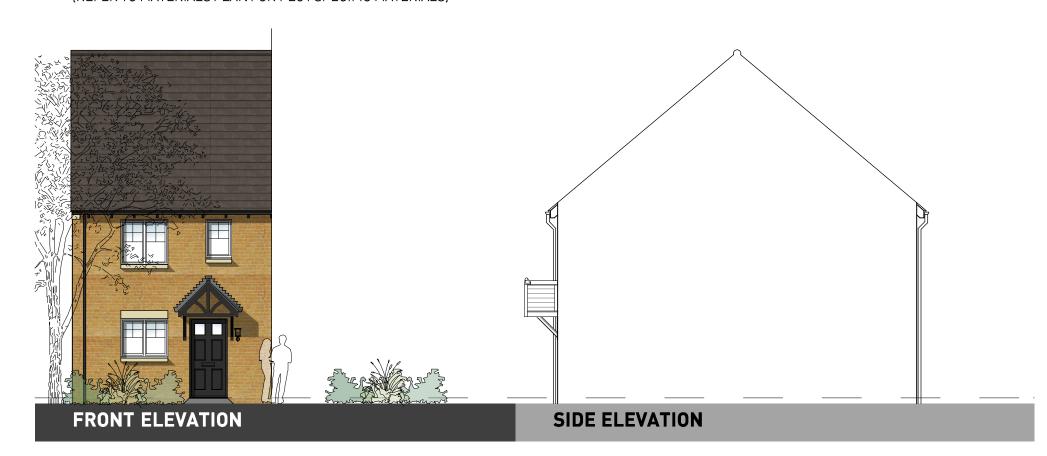

OXFORD ROAD, BODICOTE - CALDER V2 (STONE)

(REFER TO MATERIALS PLAN FOR PLOT SPECIFIC MATERIALS)

OXFORD ROAD, BODICOTE - RADLEY (STONE)

GROUND FLOOR FIRST FLOOR

GROUND FLOOR FIRST FLOOR

(REFER TO MATERIALS PLAN FOR PLOT SPECIFIC MATERIALS)