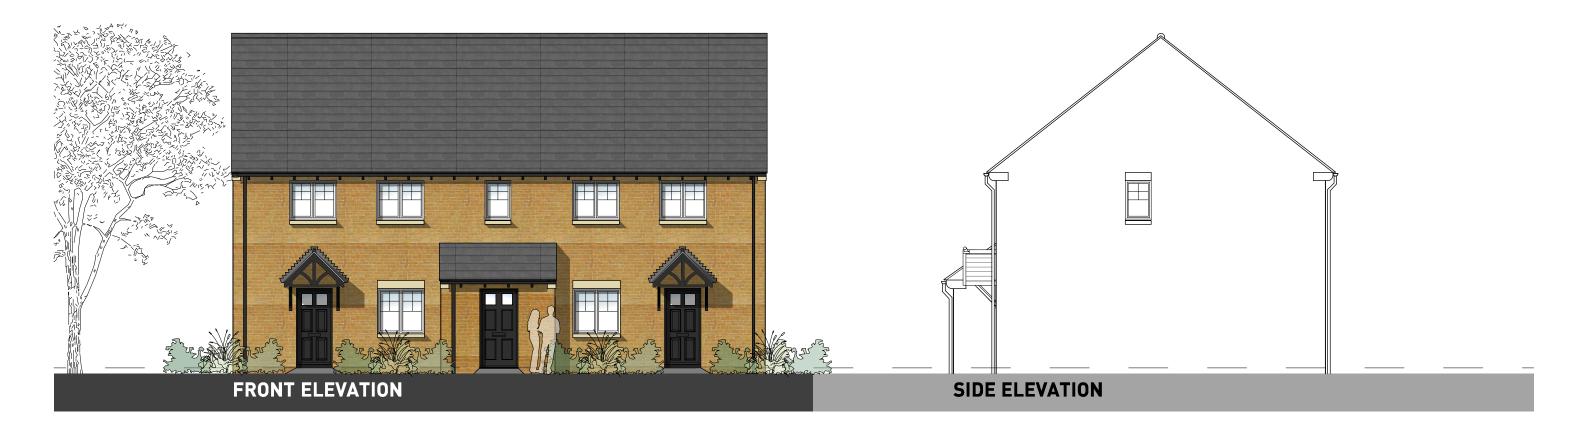

OXFORD ROAD, BODICOTE - AH2B LTH\* (BRICK)

PLOTS: PLOTS: PHASE 2 - [60(H)]

(REFER TO MATERIALS PLAN FOR PLOT SPECIFIC MATERIALS)

**FIRST FLOOR** 

**GROUND FLOOR** 

OXFORD ROAD, BODICOTE - AH2B WC (WHGD) (BRICK)