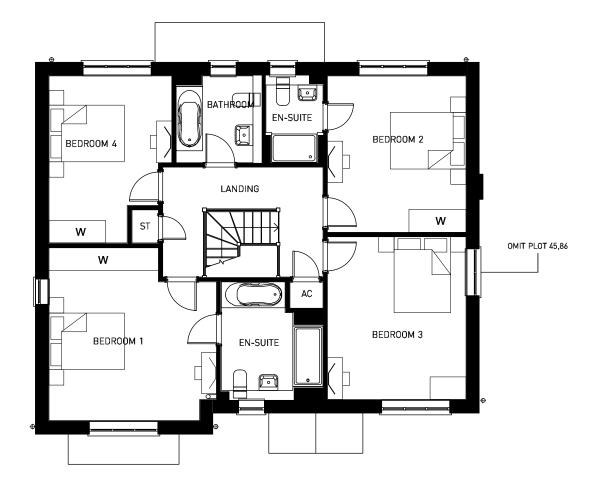

## PHASES 1 & 2 | HOUSE TYPE PACK

OXFORD ROAD, BODICOTE

**GROUND FLOOR** 

OXFORD ROAD, BODICOTE - SANDOWN (STONE)

**GROUND FLOOR** 

OXFORD ROAD, BODICOTE - HARTLEY (STONE)

OXFORD ROAD, BODICOTE - SOMERTON (STONE)

OXFORD ROAD, BODICOTE - CALDER V2 (STONE)

(REFER TO MATERIALS PLAN FOR PLOT SPECIFIC MATERIALS)

OXFORD ROAD, BODICOTE - RADLEY (STONE)

GROUND FLOOR FIRST FLOOR

GROUND FLOOR FIRST FLOOR

(REFER TO MATERIALS PLAN FOR PLOT SPECIFIC MATERIALS)