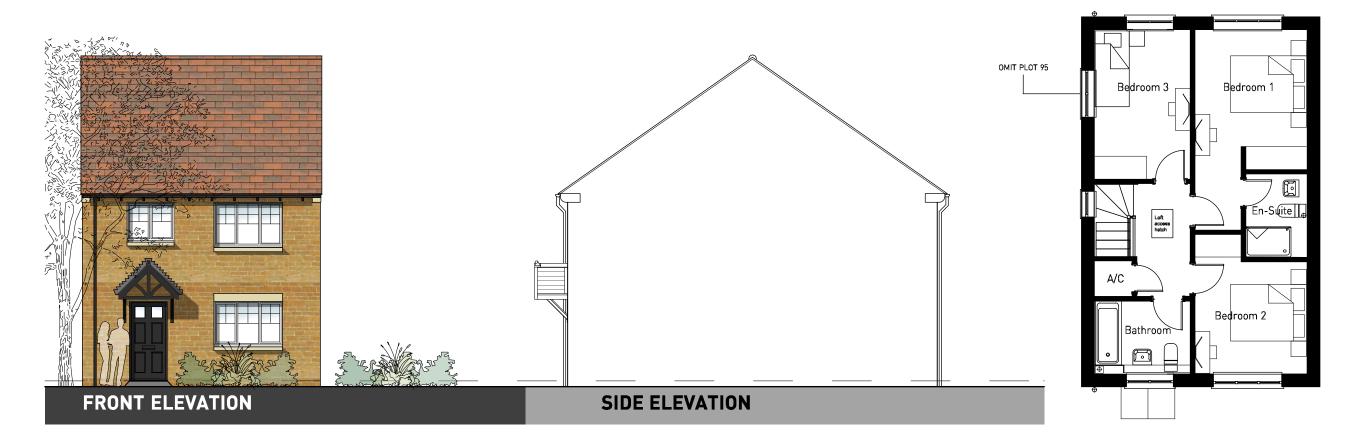

## PHASES 1 & 2 | HOUSE TYPE PACK

OXFORD ROAD, BODICOTE

**GROUND FLOOR** 

OXFORD ROAD, BODICOTE - SANDOWN (STONE)

**GROUND FLOOR** 

OXFORD ROAD, BODICOTE - HARTLEY (STONE)

OXFORD ROAD, BODICOTE - SOMERTON (STONE)