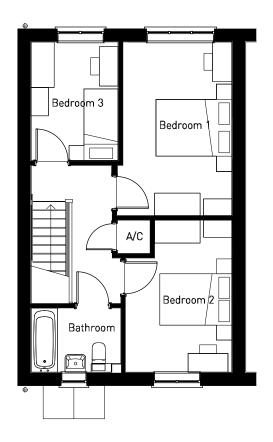

(REFER TO MATERIALS PLAN FOR PLOT SPECIFIC MATERIALS)

FIRST FLOOR

**GROUND FLOOR** 

OXFORD ROAD, BODICOTE - AH3B (STONE)

(REFER TO MATERIALS PLAN FOR PLOT SPECIFIC MATERIALS)

FIRST FLOOR

**GROUND FLOOR** 

OXFORD ROAD, BODICOTE - AH3B LTH\* (STONE)