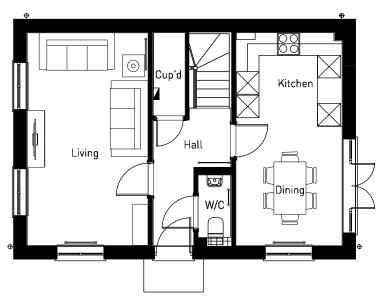

FIRST FLOOR

**GROUND FLOOR** 

0 1 2 5m

OXFORD ROAD, BODICOTE - AH2B (STONE)

**GROUND FLOOR** 

0 1 2 5m

OXFORD ROAD, BODICOTE - AH2B (BRICK)

**GROUND FLOOR** 