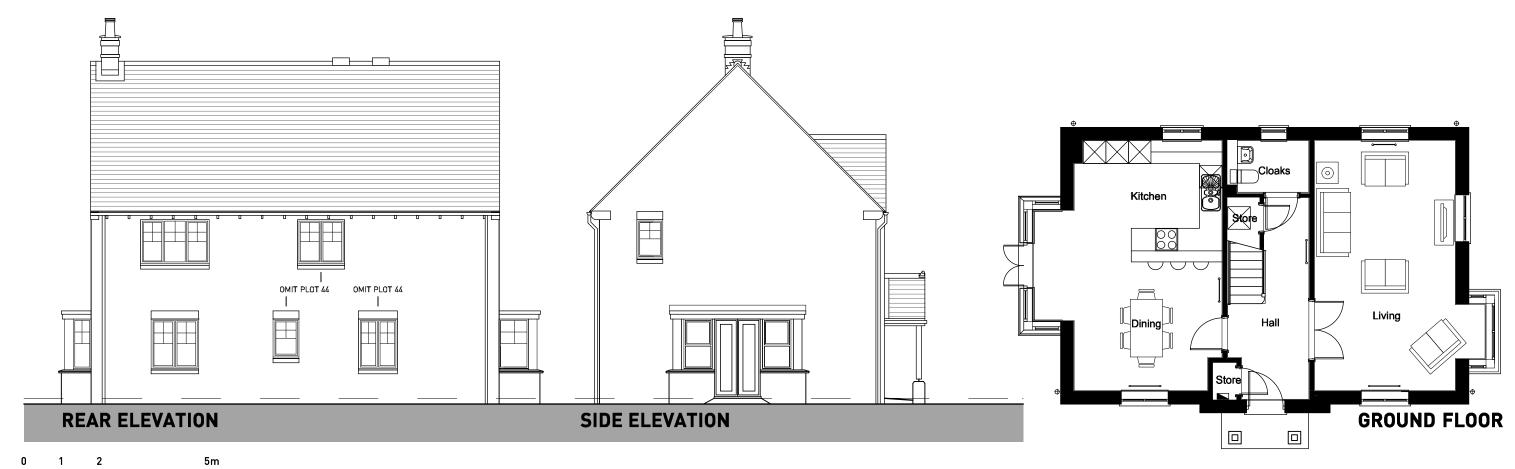

## PHASES 1 & 2 | HOUSE TYPE PACK

OXFORD ROAD, BODICOTE

**GROUND FLOOR** 

OXFORD ROAD, BODICOTE - SANDOWN (STONE)

**GROUND FLOOR** 

OXFORD ROAD, BODICOTE - HARTLEY (STONE)

OXFORD ROAD, BODICOTE - SOMERTON (STONE)