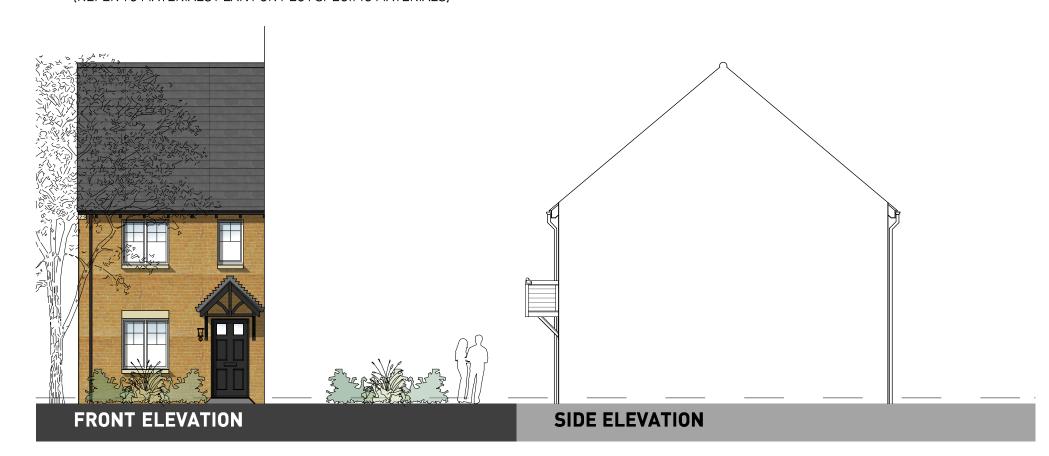

OXFORD ROAD, BODICOTE - AH2B LTH\* (BRICK)

PLOTS: PLOTS: PHASE 2 - [60(H)]

(REFER TO MATERIALS PLAN FOR PLOT SPECIFIC MATERIALS)

**FIRST FLOOR** 

**GROUND FLOOR** 

OXFORD ROAD, BODICOTE - AH2B WC (WHGD) (BRICK)