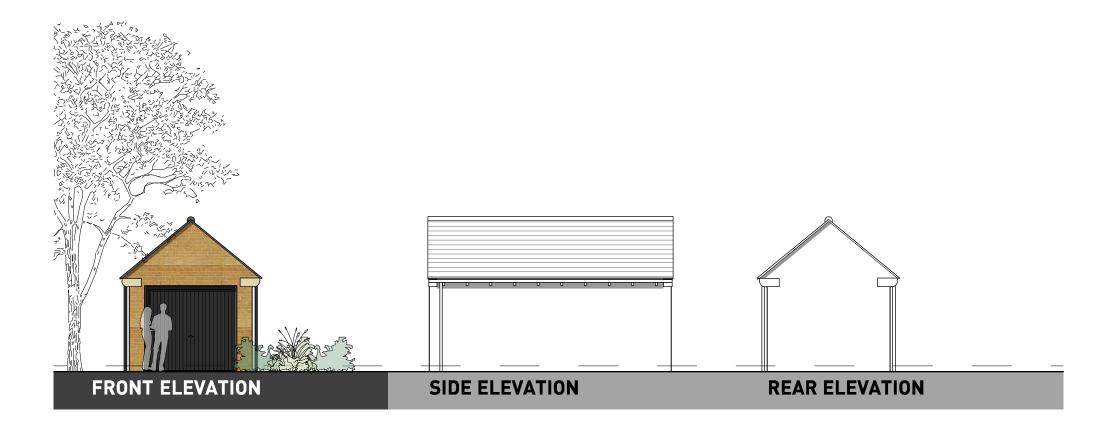

## PHASES 1 & 2 | HOUSE TYPE PACK

OXFORD ROAD, BODICOTE

**GROUND FLOOR** 

OXFORD ROAD, BODICOTE - SANDOWN (STONE)

**GROUND FLOOR** 

OXFORD ROAD, BODICOTE - HARTLEY (STONE)

OXFORD ROAD, BODICOTE - SOMERTON (STONE)