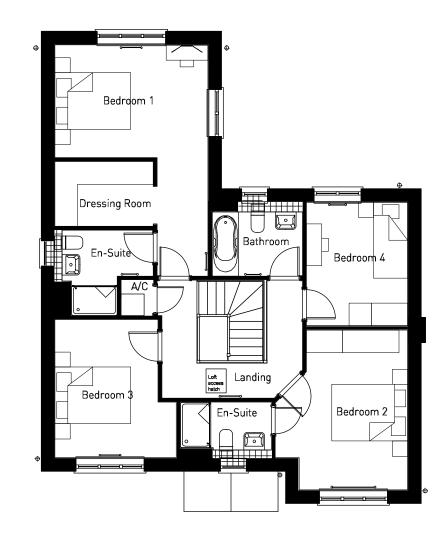

## PHASES 1 & 2 | HOUSE TYPE PACK

OXFORD ROAD, BODICOTE

**GROUND FLOOR** 

OXFORD ROAD, BODICOTE - SANDOWN (STONE)

**GROUND FLOOR** 

OXFORD ROAD, BODICOTE - HARTLEY (STONE)

OXFORD ROAD, BODICOTE - SOMERTON (STONE)