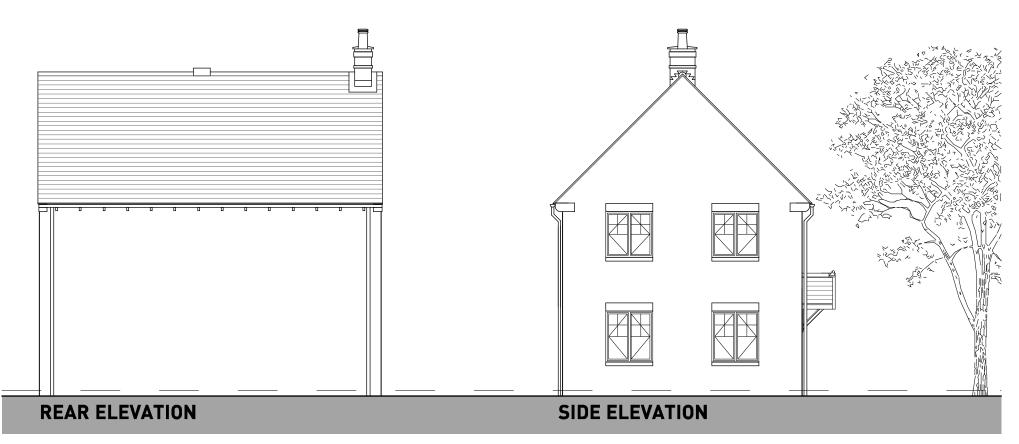

OXFORD ROAD, BODICOTE - CALDER V2 (STONE)

(REFER TO MATERIALS PLAN FOR PLOT SPECIFIC MATERIALS)

OXFORD ROAD, BODICOTE - RADLEY (STONE)

GROUND FLOOR FIRST FLOOR

GROUND FLOOR FIRST FLOOR

(REFER TO MATERIALS PLAN FOR PLOT SPECIFIC MATERIALS)