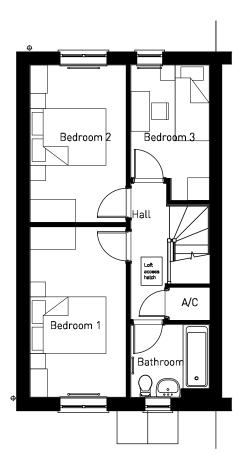

OXFORD ROAD, BODICOTE - CALDER V2 (STONE)

(REFER TO MATERIALS PLAN FOR PLOT SPECIFIC MATERIALS)

OXFORD ROAD, BODICOTE - RADLEY (STONE)

GROUND FLOOR FIRST FLOOR

GROUND FLOOR FIRST FLOOR

(REFER TO MATERIALS PLAN FOR PLOT SPECIFIC MATERIALS)