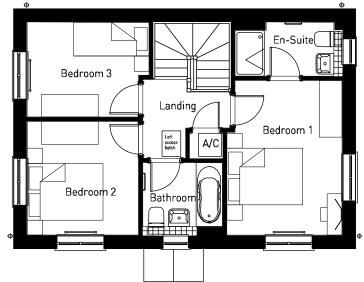

OXFORD ROAD, BODICOTE - CALDER V2 (STONE)

(REFER TO MATERIALS PLAN FOR PLOT SPECIFIC MATERIALS)

OXFORD ROAD, BODICOTE - RADLEY (STONE)

GROUND FLOOR FIRST FLOOR

GROUND FLOOR FIRST FLOOR

(REFER TO MATERIALS PLAN FOR PLOT SPECIFIC MATERIALS)