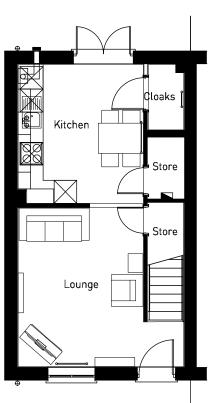

OXFORD ROAD, BODICOTE - CALDER V2 (STONE)

(REFER TO MATERIALS PLAN FOR PLOT SPECIFIC MATERIALS)

OXFORD ROAD, BODICOTE - RADLEY (STONE)

GROUND FLOOR FIRST FLOOR

GROUND FLOOR FIRST FLOOR

(REFER TO MATERIALS PLAN FOR PLOT SPECIFIC MATERIALS)