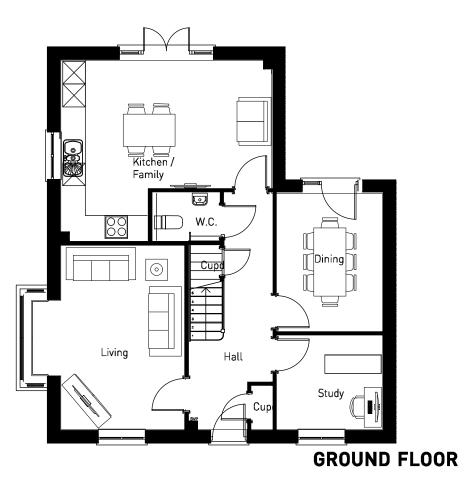

## PHASES 1 & 2 | HOUSE TYPE PACK

OXFORD ROAD, BODICOTE

**GROUND FLOOR** 

OXFORD ROAD, BODICOTE - SANDOWN (STONE)

**GROUND FLOOR** 

OXFORD ROAD, BODICOTE - HARTLEY (STONE)

OXFORD ROAD, BODICOTE - SOMERTON (STONE)