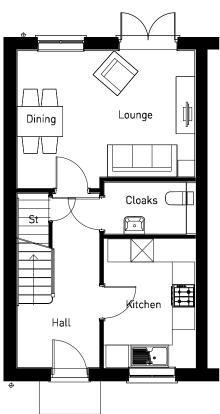

## PHASES 1 & 2 | HOUSE TYPE PACK

OXFORD ROAD, BODICOTE

**GROUND FLOOR** 

OXFORD ROAD, BODICOTE - SANDOWN (STONE)

**GROUND FLOOR** 

OXFORD ROAD, BODICOTE - HARTLEY (STONE)

OXFORD ROAD, BODICOTE - SOMERTON (STONE)