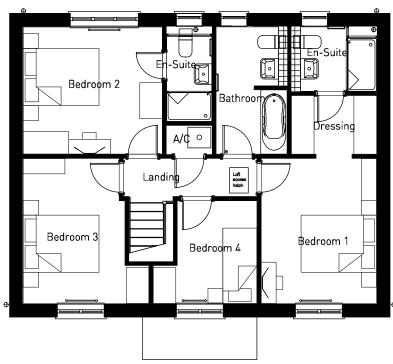

OXFORD ROAD, BODICOTE - CALDER V2 (STONE)

(REFER TO MATERIALS PLAN FOR PLOT SPECIFIC MATERIALS)

OXFORD ROAD, BODICOTE - RADLEY (STONE)

GROUND FLOOR FIRST FLOOR

GROUND FLOOR FIRST FLOOR

(REFER TO MATERIALS PLAN FOR PLOT SPECIFIC MATERIALS)