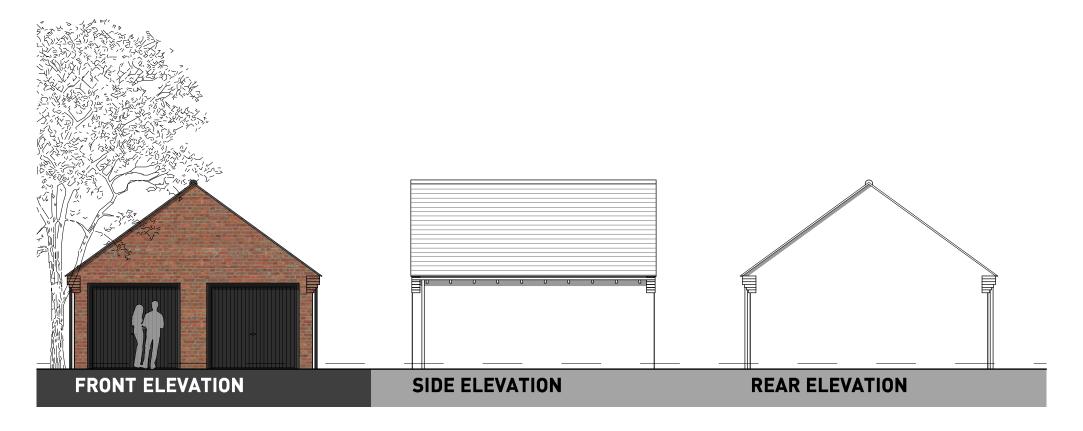

## PHASES 1 & 2 | HOUSE TYPE PACK

OXFORD ROAD, BODICOTE

**GROUND FLOOR** 

OXFORD ROAD, BODICOTE - SANDOWN (STONE)

**GROUND FLOOR** 

OXFORD ROAD, BODICOTE - HARTLEY (STONE)

OXFORD ROAD, BODICOTE - SOMERTON (STONE)