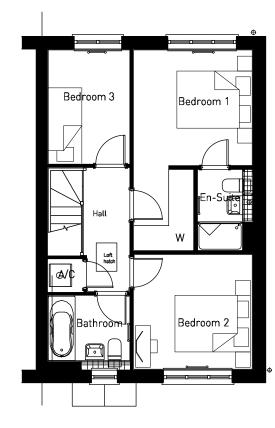

## PHASES 1 & 2 | HOUSE TYPE PACK

OXFORD ROAD, BODICOTE

**GROUND FLOOR** 

OXFORD ROAD, BODICOTE - SANDOWN (STONE)

**GROUND FLOOR** 

OXFORD ROAD, BODICOTE - HARTLEY (STONE)

OXFORD ROAD, BODICOTE - SOMERTON (STONE)

OXFORD ROAD, BODICOTE - CALDER V2 (STONE)

(REFER TO MATERIALS PLAN FOR PLOT SPECIFIC MATERIALS)

OXFORD ROAD, BODICOTE - RADLEY (STONE)

GROUND FLOOR FIRST FLOOR

GROUND FLOOR FIRST FLOOR

(REFER TO MATERIALS PLAN FOR PLOT SPECIFIC MATERIALS)