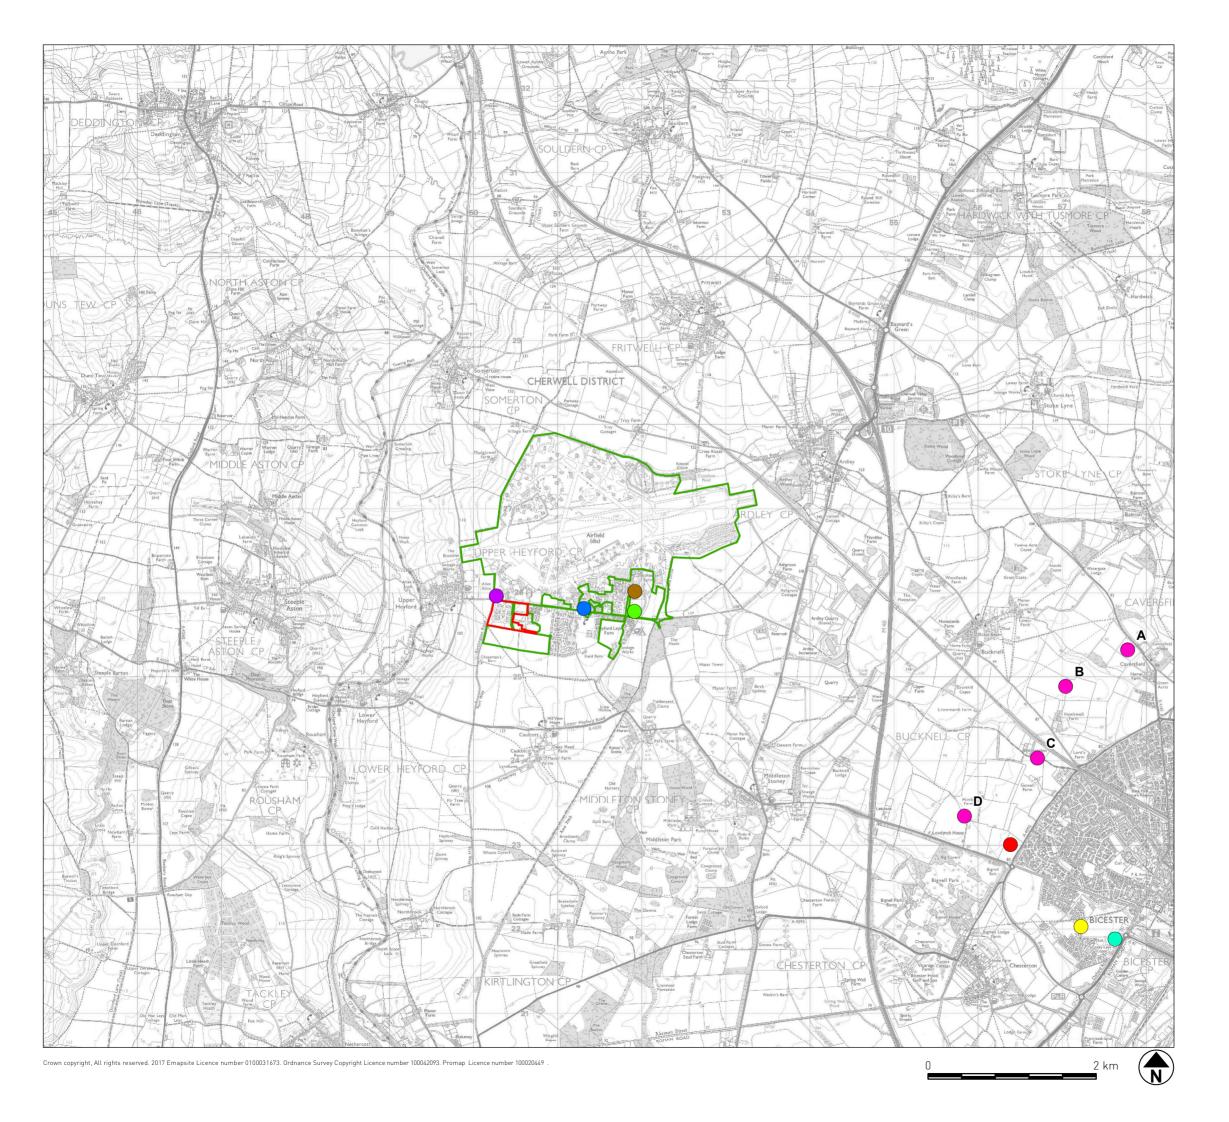

## Projects Considered in the Cumulative Assessment:

Village Centre North, Heyford -

Parcel 15, Heyford Park

Land at Whitelands Farm, Kingsmere - 06/00967/OUT

Network Bicester -

Bicester Gateway -

Land South of Building 296/297, Heyford Park - 17/01680/F

Northwest Bicester

A - North West Bicester - 10/01780/Hybrid (Exemplar/Elmsbury)

B - North West Bicester - 14/01384/OUT (Application 1)

C - North West Bicester - 14/01641/OUT (Application 2)

D - North West Bicester - 14/02121/OUT (Himley Village)

## FIGURE 2.1

## **Cumulative Plan**

DRWG No: **D.0358\_27** Sheet No: - REV:-

Date: 21/05/2018 Scale: 1:45,000 @ A3