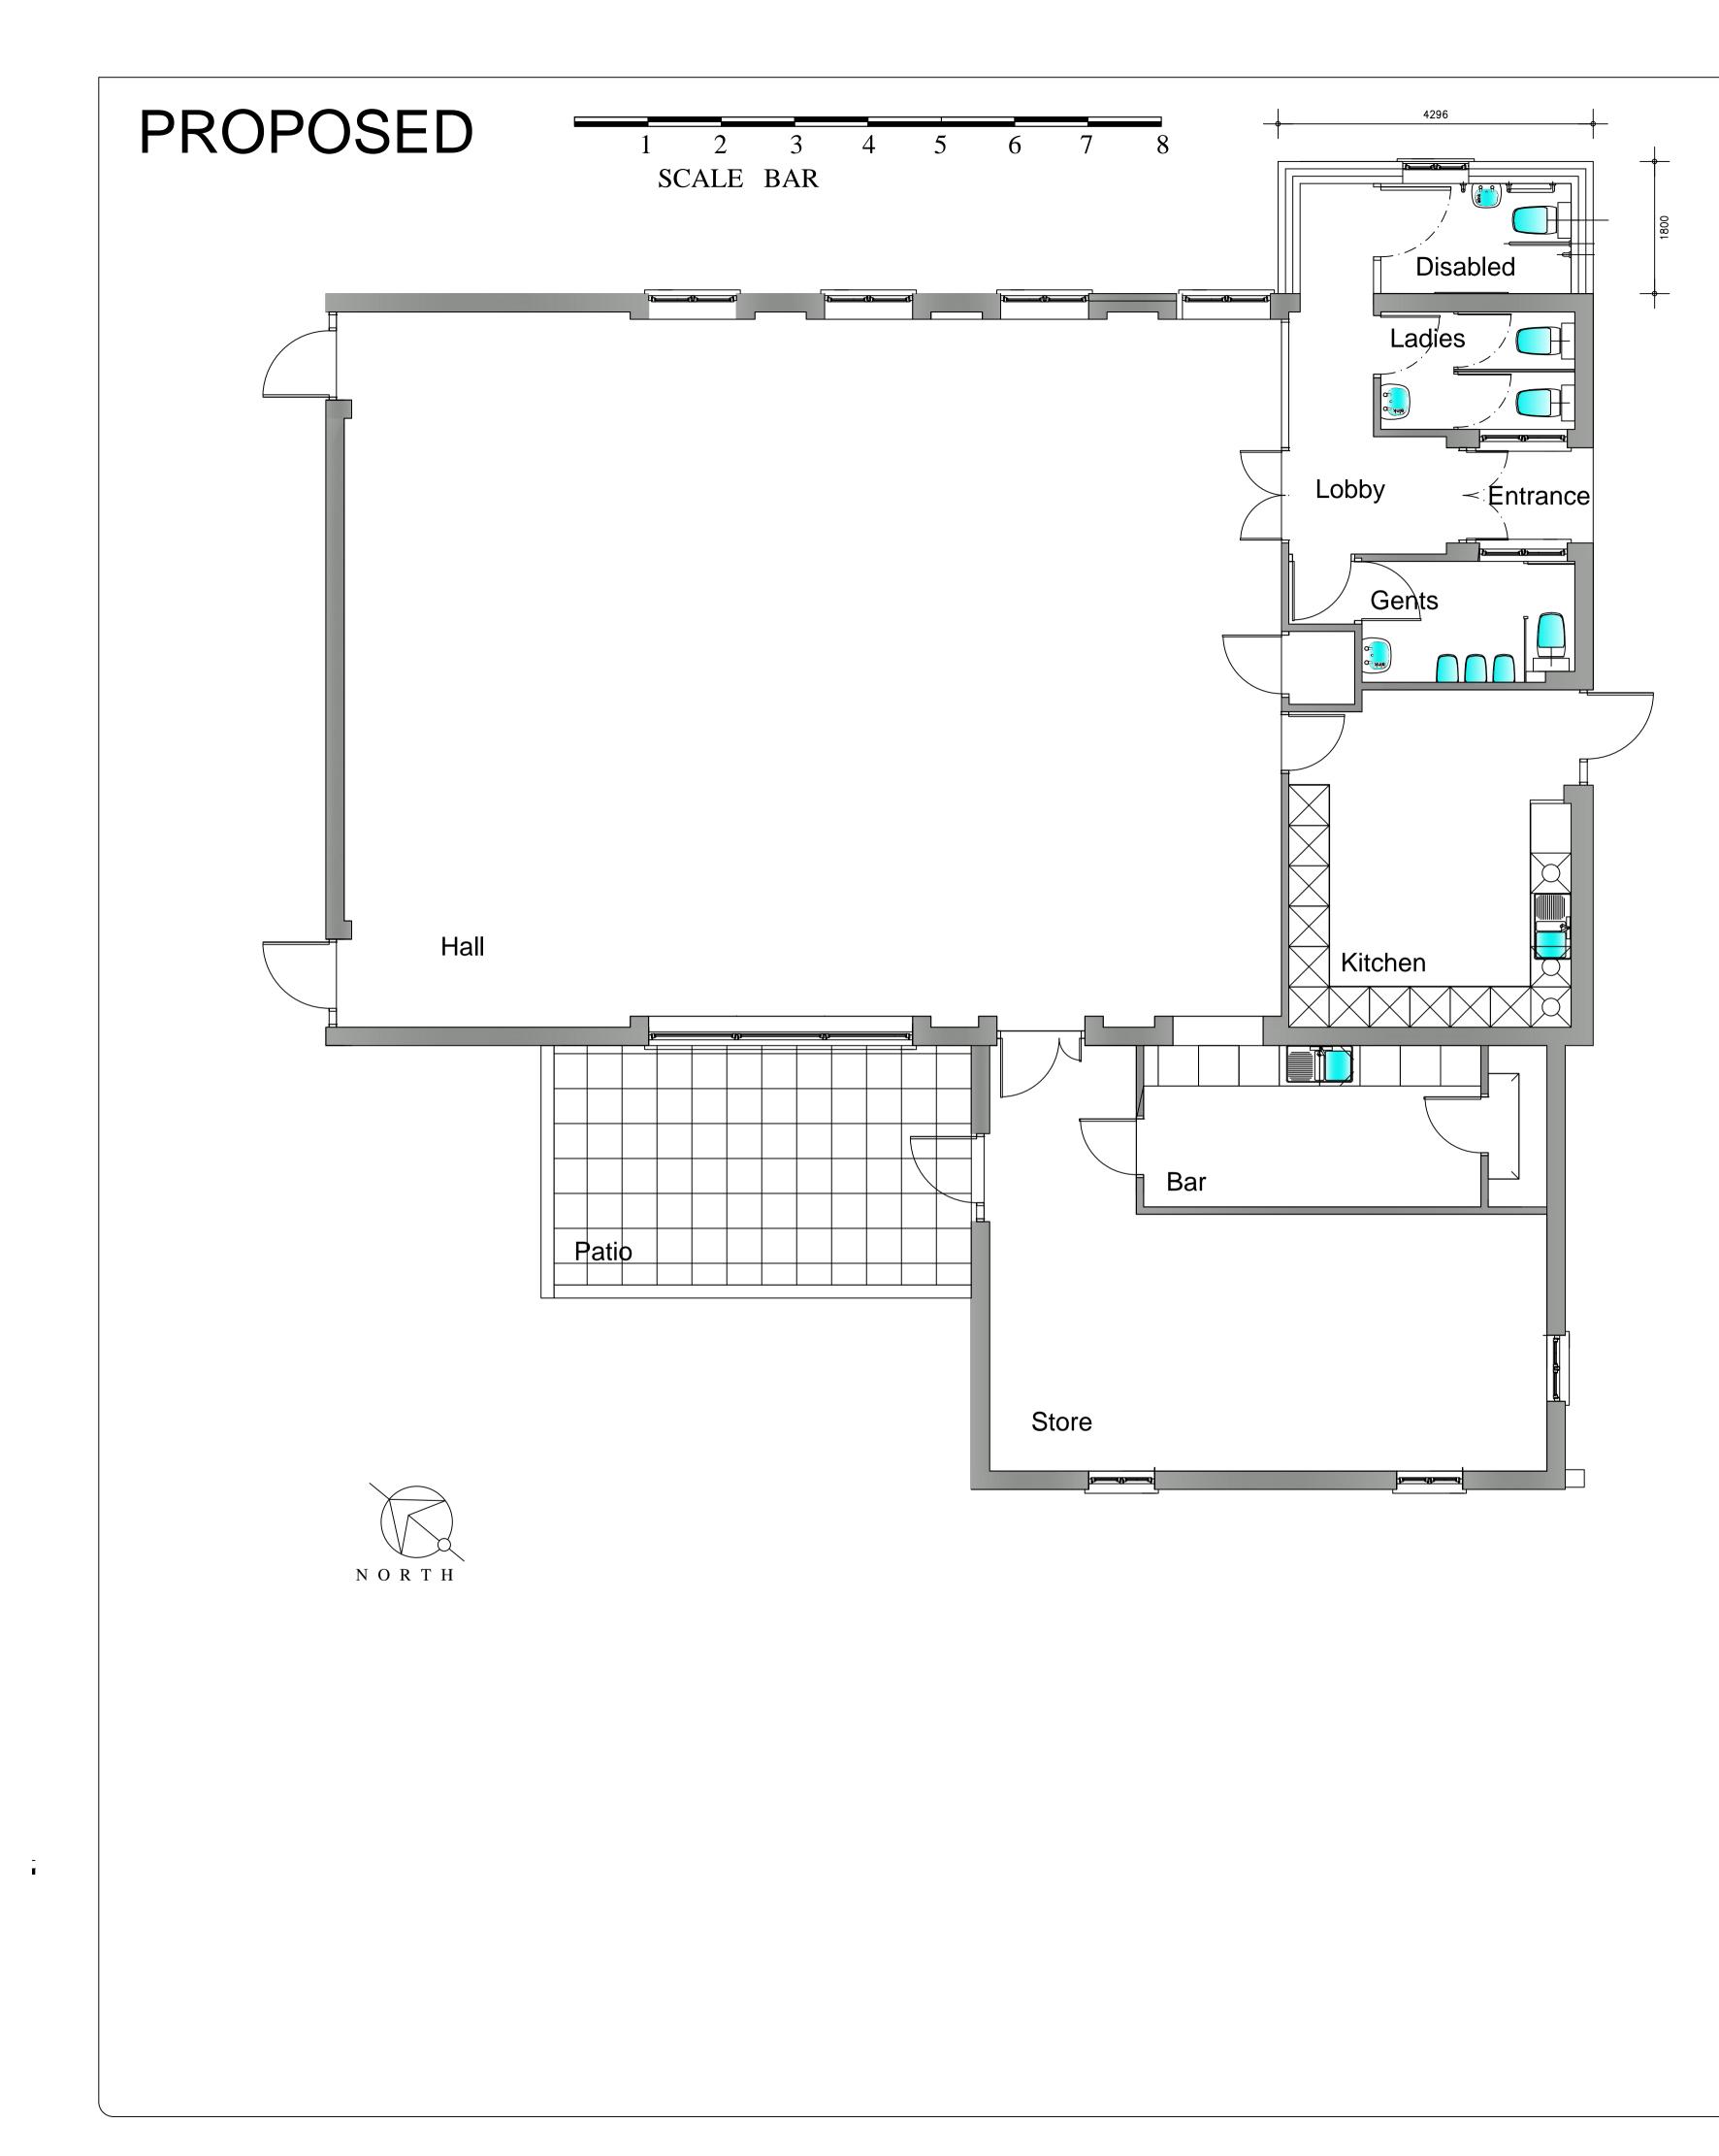

 Client
 Title

 Village Hall
 Proposed Plans & Elevations

 Project
 Village Hall

 Wendelbury
 Variation

 Oxfordshire
 Scale

 Drawing No

 11:50
 BW006 / 04