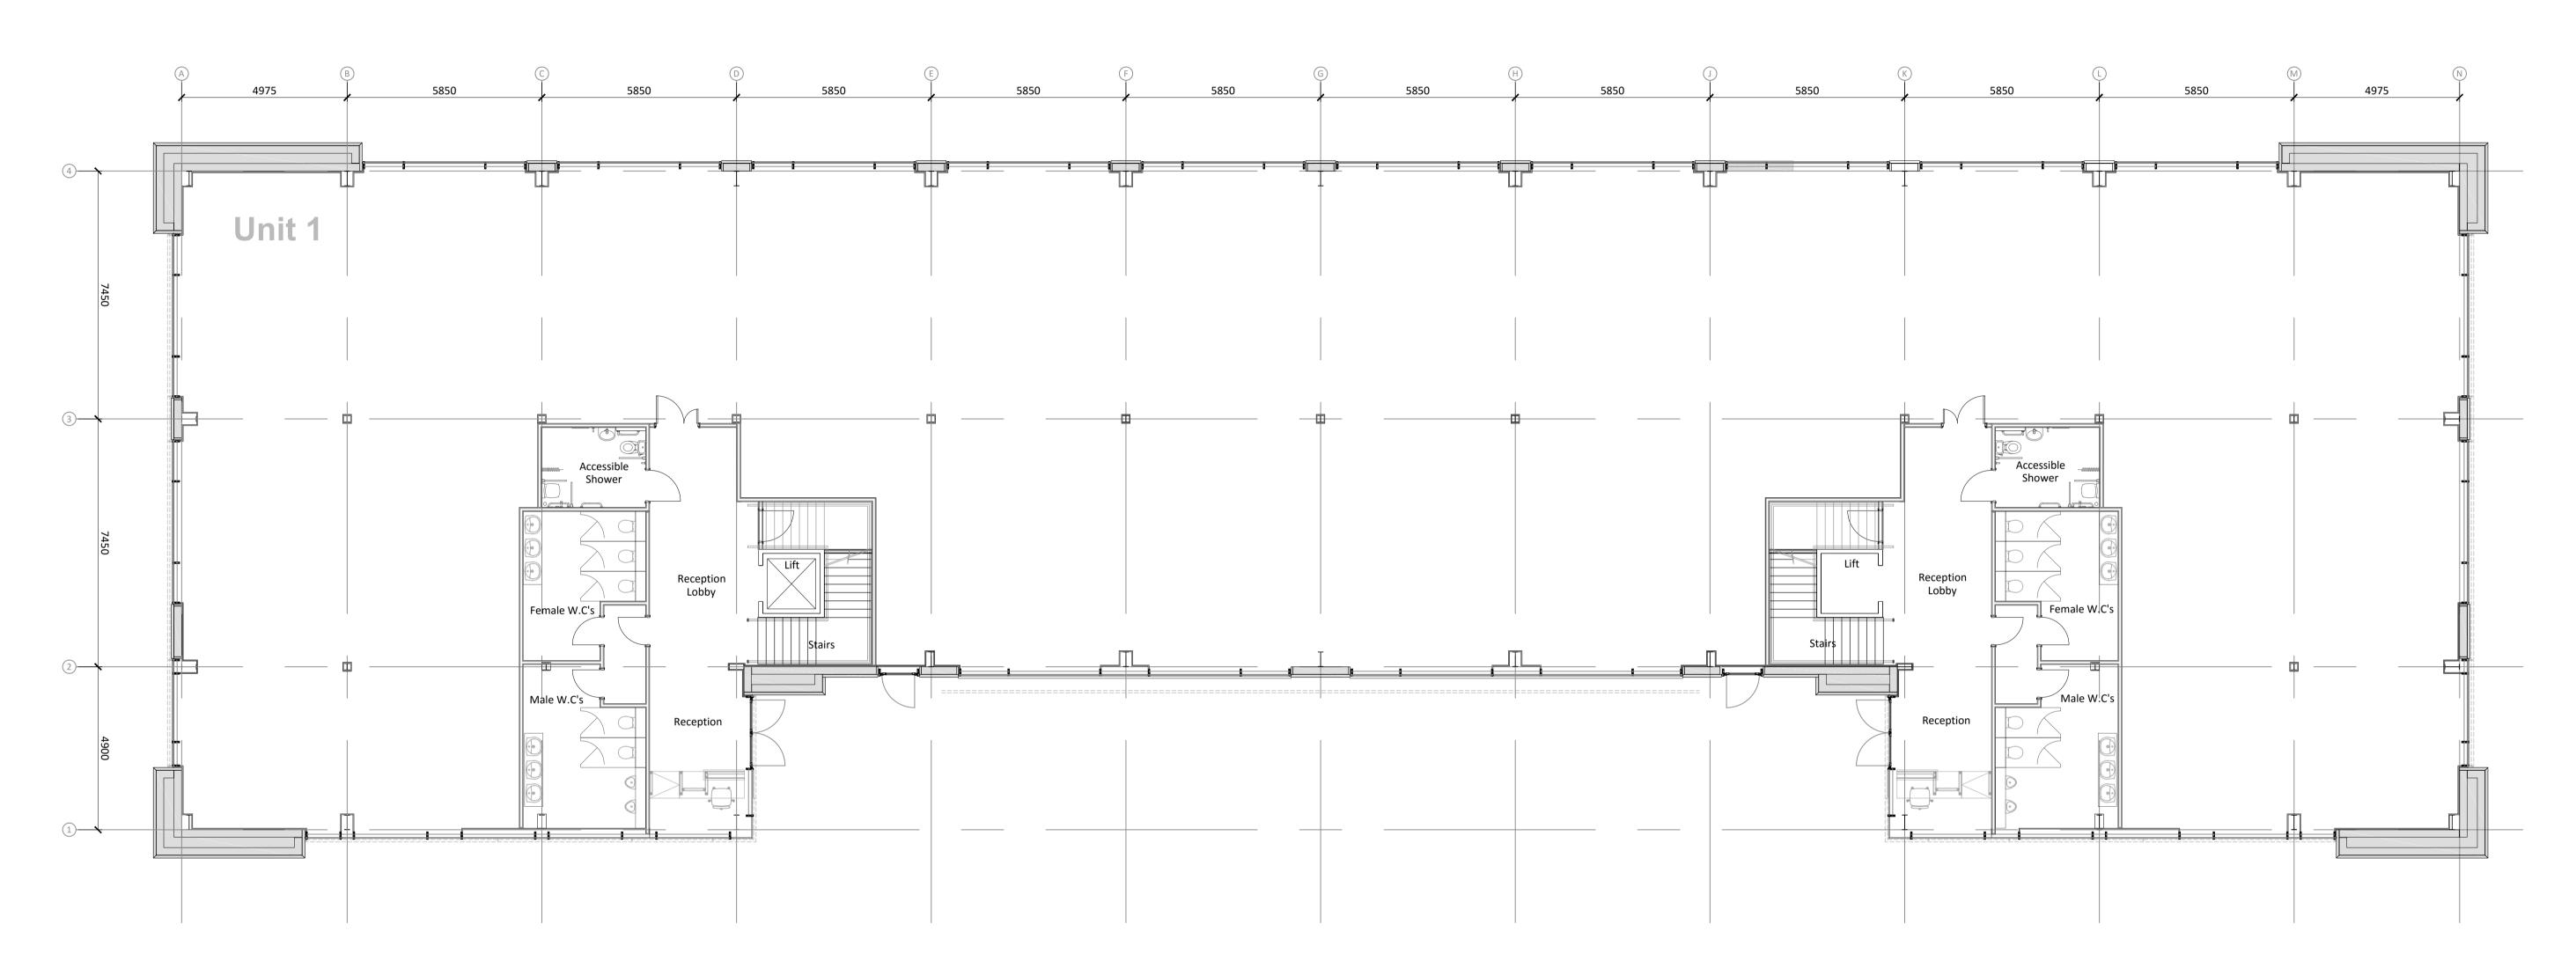

## Unit 1 Ground Floor Plan FFL +0.000

## **Area Schedule**

GIA

| otal                                                                           | 3.796m²                             | 40.873 sa ft                                                |
|--------------------------------------------------------------------------------|-------------------------------------|-------------------------------------------------------------|
| Ground Floor Offices<br>irst Floor Offices<br>econd Floor Offices<br>lant Deck | 1176m²<br>1176m²<br>1176m²<br>268m² | 12,660 sq ft<br>12,660 sq ft<br>12,660 sq ft<br>2,893 sq ft |
| Ground Floor Offices                                                           | 1176m²                              | 12.660 sa                                                   |

rev amendments by ckd date

Oxford Technology Park
Unit 1 - Ground Floor Plan

| . ,             |            |
|-----------------|------------|
| Drawing Status: | PLANNING   |
| Drawn:          | CA         |
| Date:           | 06.06.2017 |
| Scale:          | 1:100 A1   |
| Drawing no:     | Revision:  |
|                 |            |