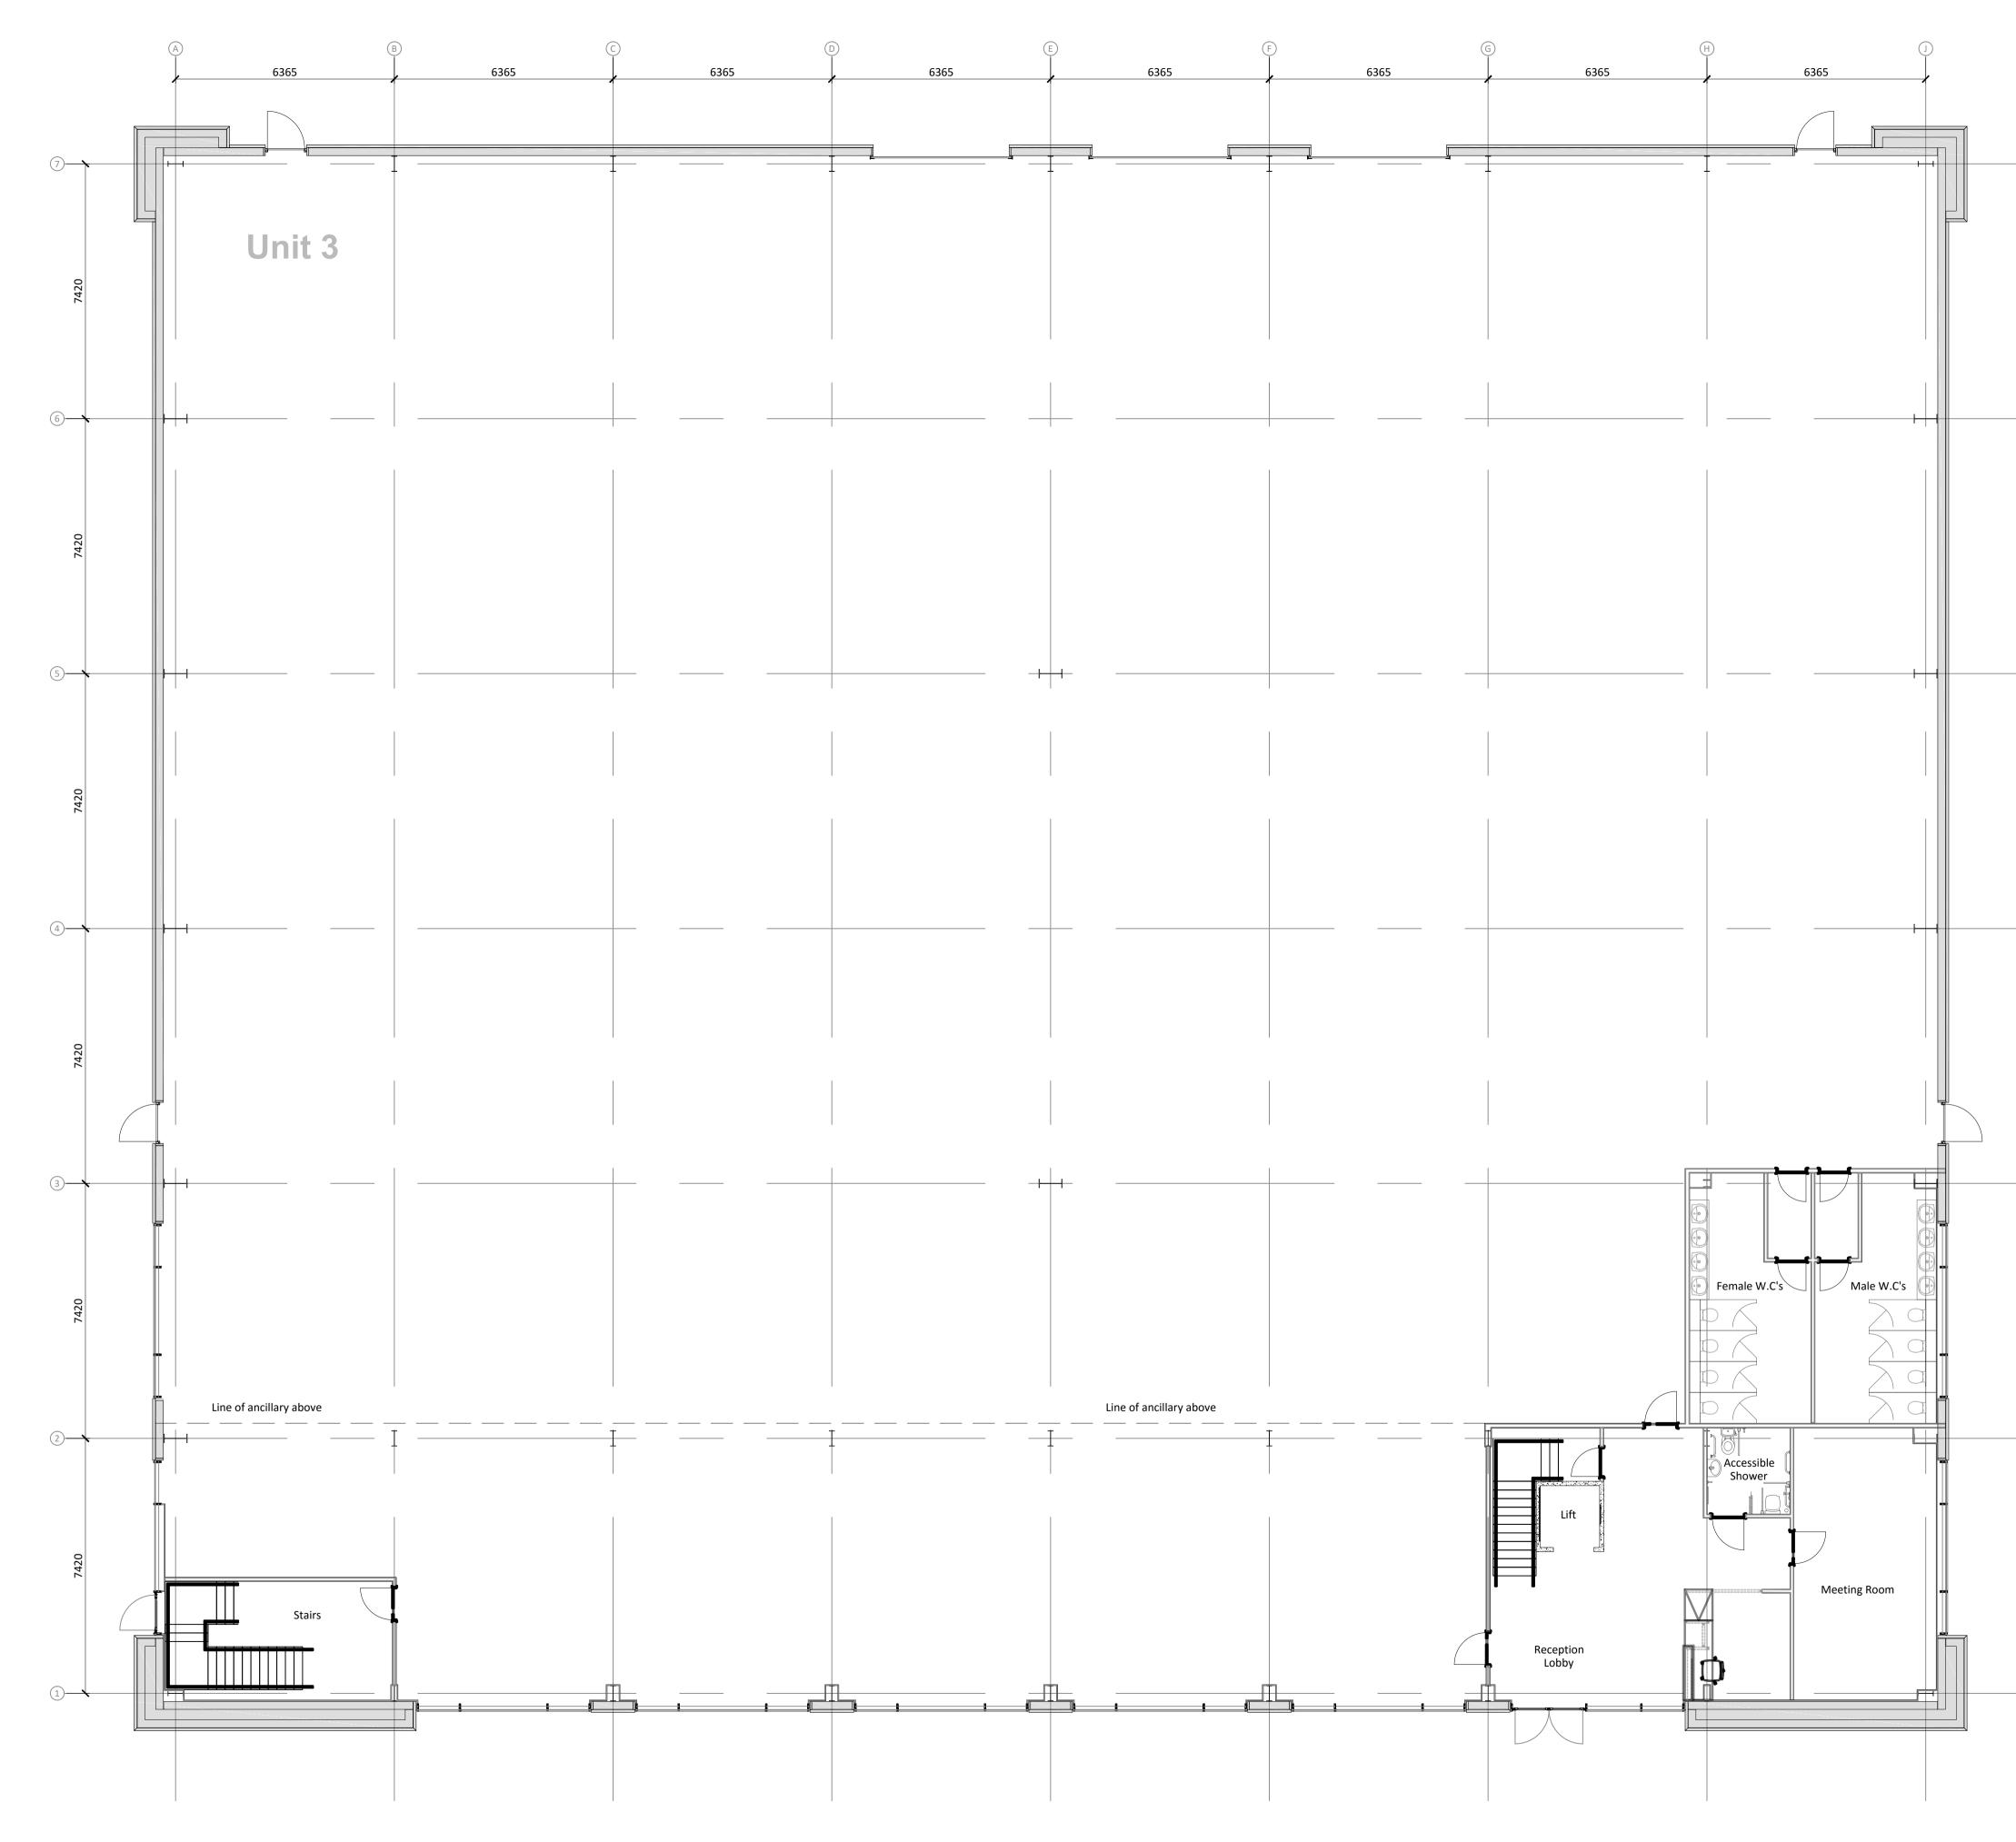

Unit 3 Ground Floor Plan FFL +0.000

Dimensions are in millimeters, unless stated otherwise.
Scaling of this drawing is not recommended.
It is the recipients responsibility to print this document to the correct scale.
All relevant drawings and specifications should be read in conjunction with this drawing.

## Area Schedule

| Gross Internal Area                             |                 |                             |
|-------------------------------------------------|-----------------|-----------------------------|
| Research & Development<br>First Floor Ancillary | 2315m²<br>464m² | 24,919 sq ft<br>4,994 sq ft |
| Total                                           | 2,779m²         | 29,913 sq ft                |