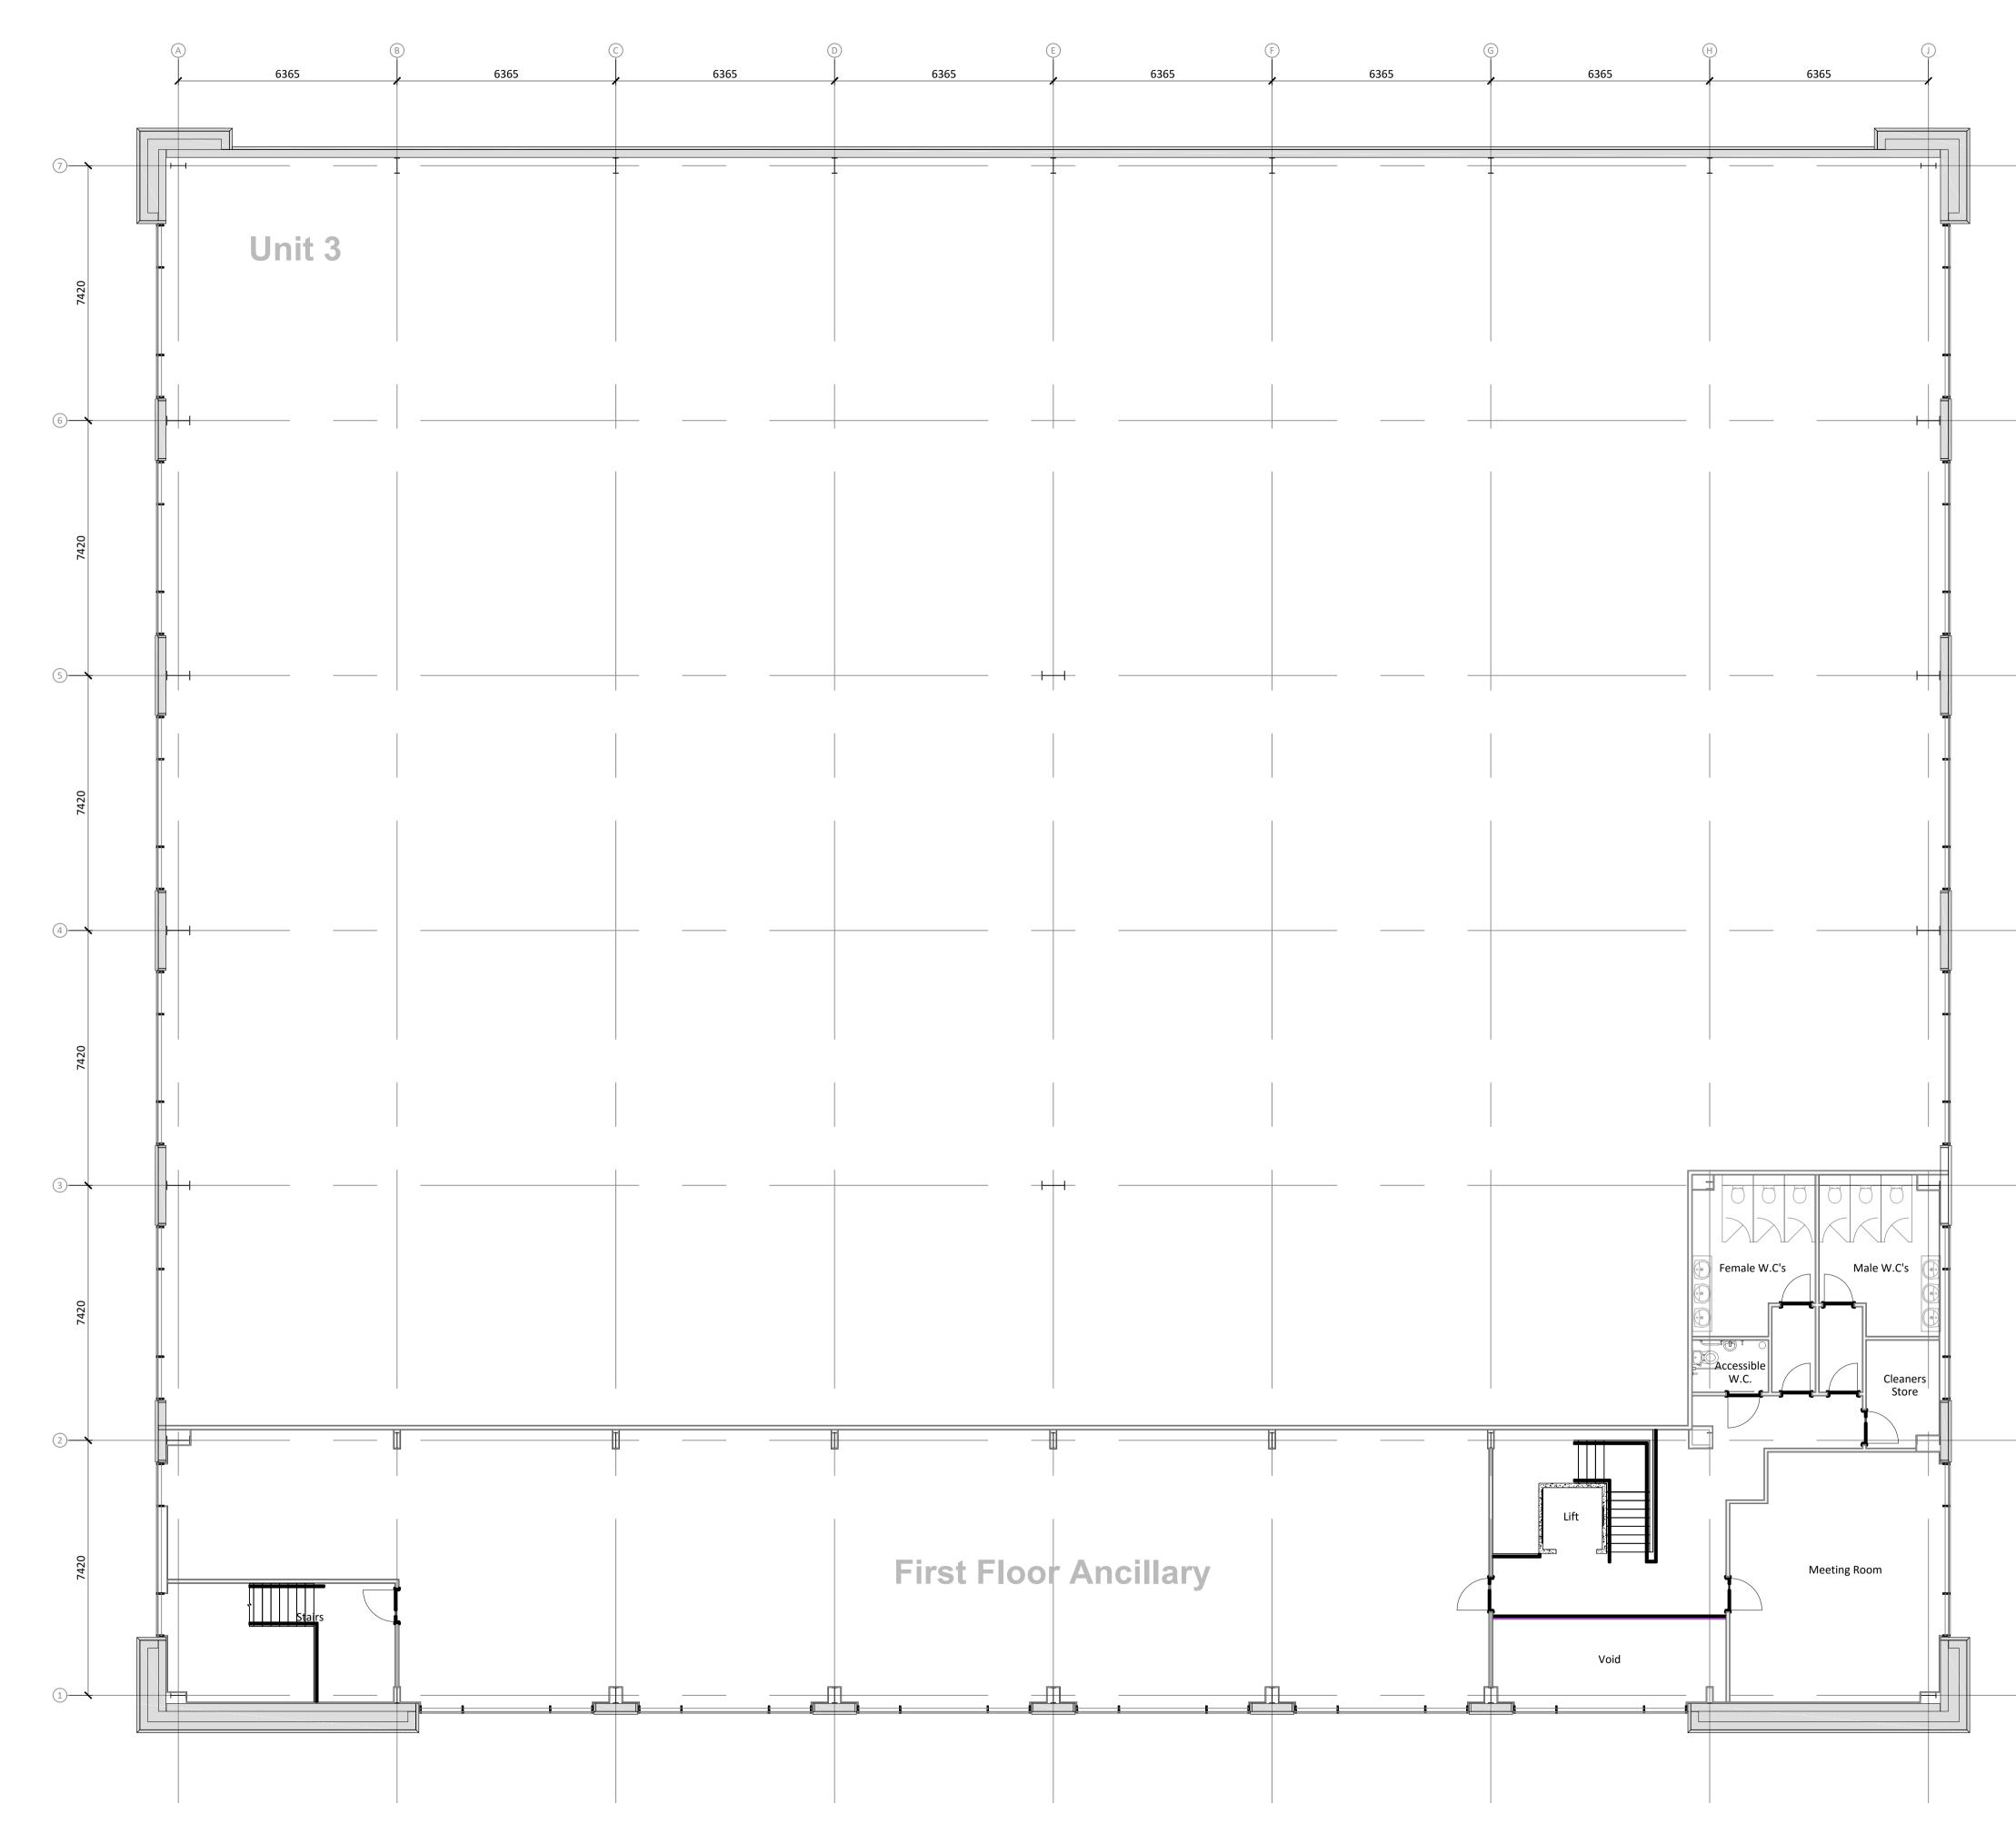

Unit 3 First Floor Plan FFL +0.000

- Dimensions are in millimeters, unless stated otherwise.

Scaling of this drawing is not recommended.
It is the recipients responsibility to print this document to the correct scale.
All relevant drawings and specifications should be read in conjunction with this drawing.

## Area Schedule

| Total                                           | 2,779m <sup>2</sup> | 29,913 sq ft                |
|-------------------------------------------------|---------------------|-----------------------------|
| Research & Development<br>First Floor Ancillary | 2315m²<br>464m²     | 24,919 sq ft<br>4,994 sq ft |
| Gross Internal Area                             |                     |                             |