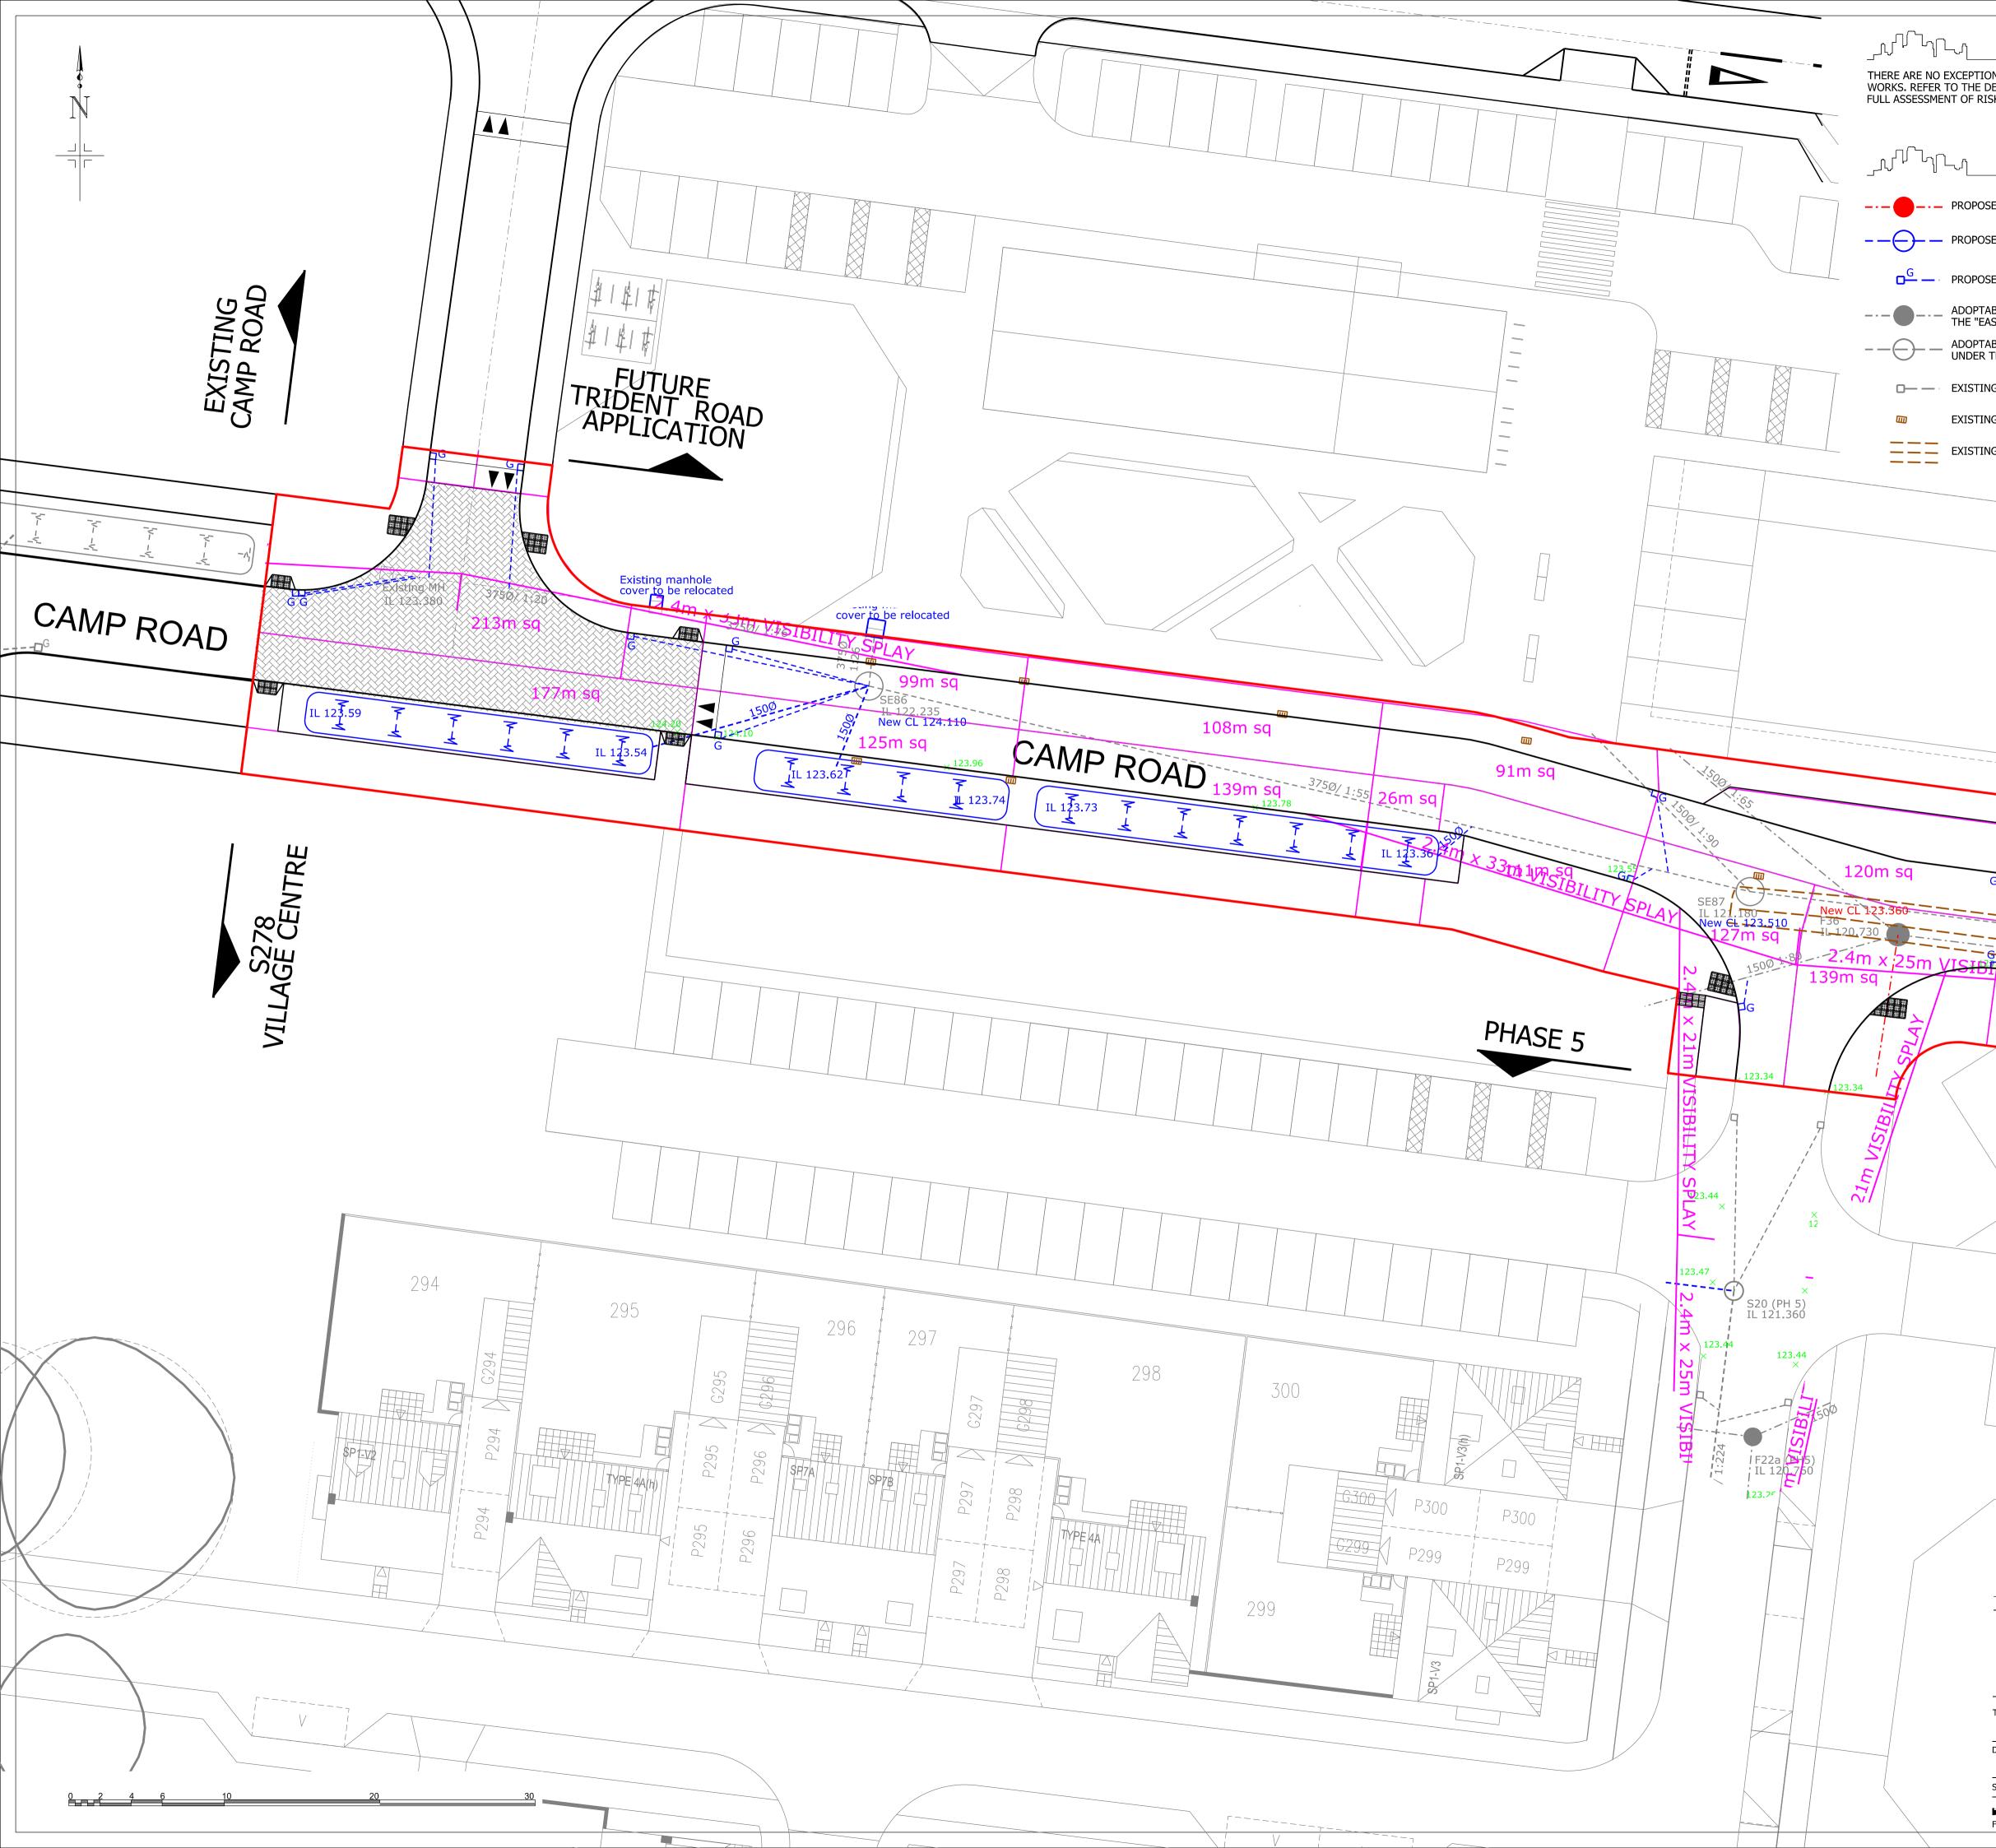

| 123.50                                                                                  |                                                                                                                                                                                      |                                                                                            |
|-----------------------------------------------------------------------------------------|--------------------------------------------------------------------------------------------------------------------------------------------------------------------------------------|--------------------------------------------------------------------------------------------|
| SAFETY HEALTH AND<br>ENVIRONMENTAL                                                      |                                                                                                                                                                                      | NOTES                                                                                      |
| TIONAL RISKS ASSOCIATED WITH THESE<br>E DESIGNERS RISK ASSESSMENT FOR THE<br>RISKS.     | 1. CONTRACTORS MUST CHECK ALL DIMENSIONS O<br>FIGURED DIMENSIONS ARE TO BE WORKED FROM<br>MUST BE REPORTED TO THE ARCHITECT OR ENG<br>PROCEEDING. © THIS DRAWING IS COPYRIGHT.       | 1. DISCREPANCIES                                                                           |
| KEY                                                                                     | 2. REPRODUCED FROM OS SITEMAP ® BY PERMISSI<br>SURVEY® ON BEHALF OF THE CONTROLLER OF H<br>STATIONERY OFFICE. © CROWN COPYRIGHT 200                                                  | IER MAJESTY'S                                                                              |
| POSED ADOPTABLE FOUL SEWER                                                              | <ul><li>RESERVED. LICENCE NUMBER 100007126.</li><li>3. UNTIL TECHNICAL APPROVAL HAS BEEN OBTAINE<br/>RELEVANT AUTHORITIES, ALL DRAWINGS ARE ISS</li></ul>                            |                                                                                            |
| POSED ADOPTABLE SURFACE WATER SEWER                                                     | PRELIMINARY AND NOT FOR CONSTRUCTION. SHOULD THE<br>CONTRACTOR COMMENCE SITE WORK PRIOR TO APPROVAL BEING<br>GIVEN IT IS ENTIRELY AT HIS OWN RISK.                                   |                                                                                            |
| POSED HIGHWAY GULLY                                                                     | BUILDING DRAINAGE<br>1. ALL CONNECTIONS TO ADOPTABLE MANHOLES F                                                                                                                      |                                                                                            |
| PTABLE FOUL SEWER CONSTRUCTED UNDER<br>"EASTERN DIVERSION" OR "PHASE 5" WORKS           | PRIVATE BUILDING DRAINAGE TO BE 150mm DIAMETER PIPES UNLESS<br>OTHERWISE SPECIFIED.<br>2. ALL HOUSE DRAINAGE TO BE 100mm DIA UNLESS OTHERWISE                                        |                                                                                            |
| PTABLE SURFACE WATER SEWER CONSTRUCTED<br>ER THE "EASTERN DIVERSION" OR "PHASE 5" WORKS | 2. ALL HOUSE DRAINAGE TO BE 100mm DIA UNLESS<br>STATED, AND LAID IN ACCORDANCE WITH CURREN<br>REGULATIONS AND BS8301 : 1985.                                                         |                                                                                            |
| TING GULLEY OUTSIDE OF APPLICATION AREA                                                 | 3. ALL PRIVATE DRAINAGE PRODUCTS ARE TO BE P<br>APPROVED.                                                                                                                            | OLYPIPE OR SIMILAR                                                                         |
|                                                                                         | 4. PIPE BEDDING MATERIAL IS TO BE CLASS S WITH THICKNESS SURROUND.                                                                                                                   | H 150mm MINIMUM                                                                            |
| TING DITCH TO BE FILLED IN                                                              | 5. BACKFILL IS TO BE BE WITH SELECTED FILL FRE<br>THAN 40mm, LUMPS OF CLAY OVER 100mm, TIMBE<br>AND VEGETABLE MATTER.                                                                |                                                                                            |
|                                                                                         | 6. PIPE PROTECTION OF SHALLOW DRAINAGE RUNS<br>ACCORDANCE WITH THE TYPICAL DRAINAGE DETA<br>CONTRACTOR SHALL SATISFY THEMSELVES AND AC<br>MANAGEMENT THE ACTUAL EXTENT OF PIPE PROTE | ILS DRAWING. THE<br>GREE WITH THE SITE                                                     |
|                                                                                         | 7. PIPES ENTERING AND LEAVING MANHOLES/INSP<br>SHALL INCLUDE A ROCKER PIPE, 600mm IN LENGTH<br>8. BRICKWORK TO CHAMBERS SHALL BE CLASS B EI                                          | 1.                                                                                         |
|                                                                                         | BS3921.<br>9. RAINWATER PIPES ARE TO BE SITED ON SIDE EL                                                                                                                             |                                                                                            |
|                                                                                         | POSSIBLE.<br>11. ALL FLIGHTS OF STEPS TO PRIMARY LEVEL ACC<br>THAN 2 STEPS ARE TO BE PROVIDED WITH HANDR.                                                                            |                                                                                            |
|                                                                                         | WHERE THE STEPS ARE 900mm ARE MORE APPART<br>12. ROAD GULLIES AND ROAD DESIGN SUBJECT TO                                                                                             |                                                                                            |
|                                                                                         | AUTHORITY APPROVAL.<br>13. PRIMARY DRIANAGE SUBJECT TO WATER COMP.                                                                                                                   | ANY APPROVAL.                                                                              |
|                                                                                         |                                                                                                                                                                                      |                                                                                            |
| 111m sq                                                                                 |                                                                                                                                                                                      | 1                                                                                          |
| GU GU                                                                                   | 79m sq                                                                                                                                                                               |                                                                                            |
|                                                                                         | G                                                                                                                                                                                    | 143m sq                                                                                    |
| BILITY SPLAY 123.16                                                                     |                                                                                                                                                                                      |                                                                                            |
| 113n sq                                                                                 | 79m sq                                                                                                                                                                               |                                                                                            |
|                                                                                         | 141                                                                                                                                                                                  | n sq                                                                                       |
| FFL                                                                                     |                                                                                                                                                                                      |                                                                                            |
| 123.550                                                                                 | F                                                                                                                                                                                    | FL                                                                                         |
|                                                                                         | 1                                                                                                                                                                                    | 23.100                                                                                     |
|                                                                                         |                                                                                                                                                                                      |                                                                                            |
|                                                                                         |                                                                                                                                                                                      |                                                                                            |
|                                                                                         |                                                                                                                                                                                      |                                                                                            |
|                                                                                         |                                                                                                                                                                                      |                                                                                            |
|                                                                                         |                                                                                                                                                                                      |                                                                                            |
|                                                                                         |                                                                                                                                                                                      |                                                                                            |
|                                                                                         |                                                                                                                                                                                      |                                                                                            |
|                                                                                         |                                                                                                                                                                                      |                                                                                            |
|                                                                                         |                                                                                                                                                                                      |                                                                                            |
| REVISION DESCRIPTION                                                                    |                                                                                                                                                                                      | CKED DATE                                                                                  |
|                                                                                         | WOODS HARDW                                                                                                                                                                          |                                                                                            |
|                                                                                         | ARCHITECTS, ENGINEERS AND DEVELOPMENT CONS                                                                                                                                           | SULTANTS                                                                                   |
|                                                                                         | FC                                                                                                                                                                                   | T. +44 (0)1234 268862<br>DRT DUNLOP, FORT PARKWAY<br>BIRMINGHAM, B24 9FE<br>UNITED KINGDOM |
| DETAILS VILLAGE CENTRE - S278<br>HIGHWAY DRAINAGE AND CATC                              | HMENTS PLAN SHEET 1                                                                                                                                                                  | T. +44 (0)121 6297700<br>IAIL@WOODSHARDWICK.COM<br>WWW.WOODSHARDWICK.COM                   |
| SCALE: 1:200 @ A1 DATE: FEB 2017 D                                                      | RAWN: CG CHK: AT                                                                                                                                                                     | ′F-5-235                                                                                   |
| Filepath: F:\Engineer                                                                   |                                                                                                                                                                                      |                                                                                            |