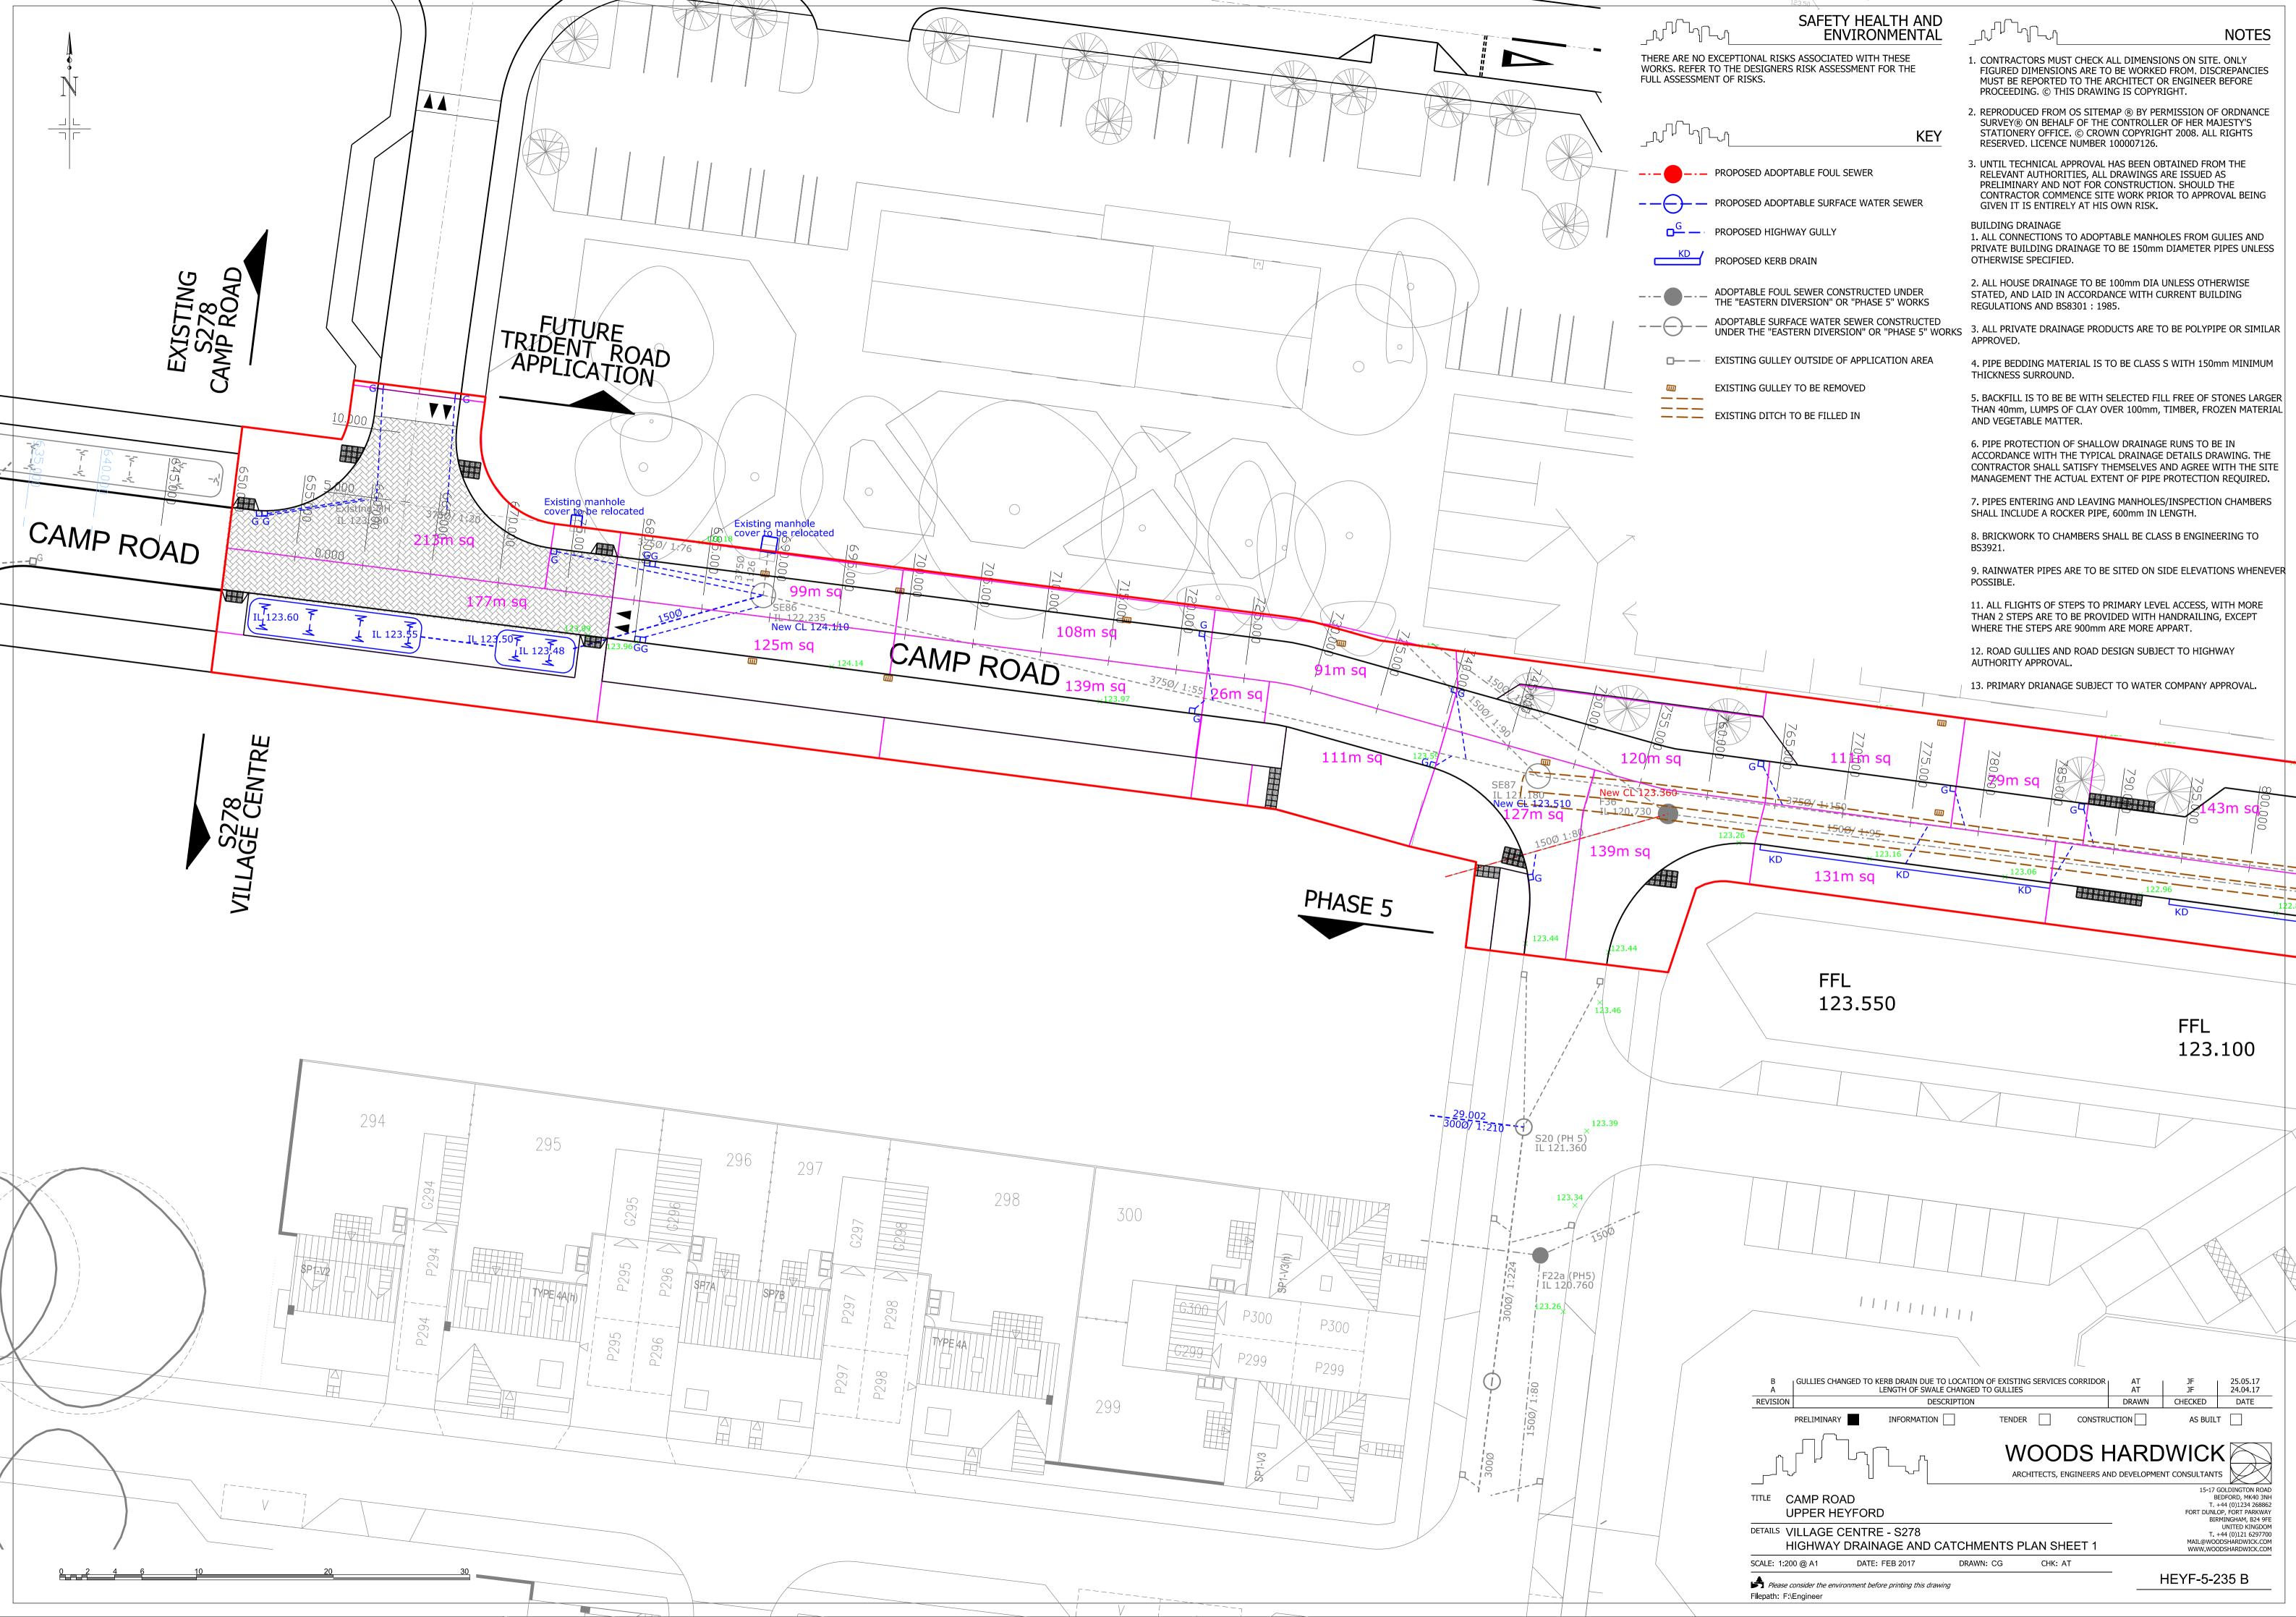

| 123.50 | JK S |  |
|--------|------|--|
| ×      |      |  |

| FFL<br>123.550                                                                                                                                                                                       | FFL<br>123.100                                                                                                                                                          |
|------------------------------------------------------------------------------------------------------------------------------------------------------------------------------------------------------|-------------------------------------------------------------------------------------------------------------------------------------------------------------------------|
|                                                                                                                                                                                                      |                                                                                                                                                                         |
|                                                                                                                                                                                                      |                                                                                                                                                                         |
| B GULLIES CHANGED TO KERB DRAIN DUE TO LOCATION OF EXISTING SERVICES CORRIDOR AT   A LENGTH OF SWALE CHANGED TO GULLIES AT   REVISION DESCRIPTION DRAW   PRELIMINARY INFORMATION TENDER CONSTRUCTION | JF 24.04.17                                                                                                                                                             |
| TITLE CAMP ROAD                                                                                                                                                                                      | COPMENT CONSULTANTS                                                                                                                                                     |
| DETAILS VILLAGE CENTRE - S278<br>HIGHWAY DRAINAGE AND CATCHMENTS PLAN SHEET 1                                                                                                                        | T. +44 (0)1234 268862<br>FORT DUNLOP, FORT PARKWAY<br>BIRMINGHAM, B24 9FE<br>UNITED KINGDOM<br>T. +44 (0)121 6297700<br>MAIL@WOODSHARDWICK.COM<br>WWW.WOODSHARDWICK.COM |
| SCALE: 1:200 @ A1 DATE: FEB 2017 DRAWN: CG CHK: AT                                                                                                                                                   | HEYE-5-235 B                                                                                                                                                            |