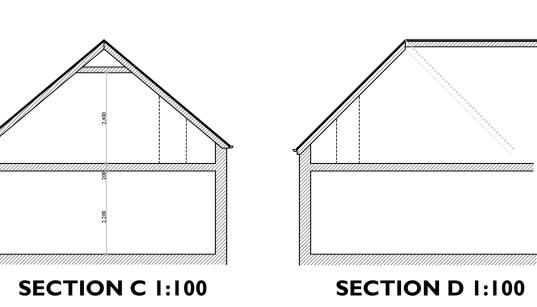

Check all dimensions on site before proceeding with any work and notify the architect if any discrepencies are found with this drawing Do not scale this drawing always use dimensions provided in preference









LIVING ROOM Ridge Height of Neighbouring Property 59.854 Г-----CLOAK ROOM to be removed L\_\_\_\_\_ **Parking** ⟨┗------**GROUND FLOOR AND SITE PLAN 1:100** 

**SIDE ELEVATION 1:100** 









Revisions

A: Amendments to external stair

PJL 16/01/2017

Exceeding the Standard
01608 662384
www.sheldonbosleyknight.co.uk
planning@sheldonbosleyknight.co.uk

The Corner House, Market Place, Shipston-on-Stour, Warks, CV36 4AG Mr T More

Lane Head Sibford Gower Banbury OXI5 5RT

Project Title Demolition and extension to create proposed new dwelling and conversion of existing out building to Garage Drawing Title

Scheme Plans and Elevations

December 2016 1:100 P.J. Leamy Checked by

Drawing Number Revision Paper Size 3194 - A.02.2 A A ΑI