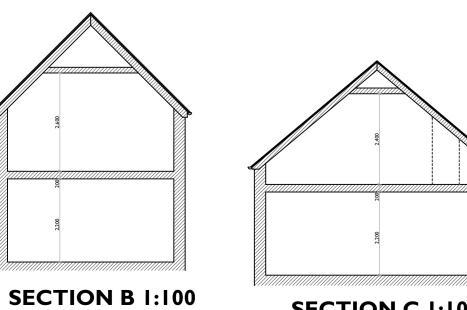

Check all dimensions on site before proceeding with any work and notify the architect if any discrepencies are found with this drawing Do not scale this drawing always use dimensions provided in preference









LIVING ROOM Ridge Height of Neighbouring Property 59.854 Г-----CLOAK ROOM to be removed L\_\_\_\_\_ **Parking** ⟨┗------**GROUND FLOOR AND SITE PLAN 1:100** 

**SIDE ELEVATION 1:100** 









Revisions

A: Amendments to external stair

PJL 16/01/2017

Exceeding the Standard
01608 662384
www.sheldonbosleyknight.co.uk
planning@sheldonbosleyknight.co.uk

The Corner House, Market Place, Shipston-on-Stour, Warks, CV36 4AG Mr T More

Lane Head Sibford Gower Banbury OXI5 5RT

Project Title Demolition and extension to create proposed new dwelling and conversion of existing out building to Garage Drawing Title

Scheme Plans and Elevations

December 2016 1:100 P.J. Leamy Checked by

Drawing Number Revision Paper Size 3194 - A.02.2 A A ΑI