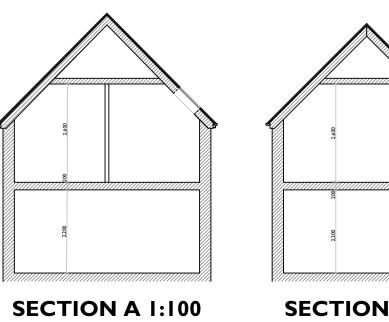

Check all dimensions on site before proceeding with any work and notify the architect if any discrepencies are found with this drawing Do not scale this drawing always use dimensions provided in preference









LIVING ROOM Ridge Height of Neighbouring Property 59.854 Г-----CLOAK ROOM to be removed L\_\_\_\_\_ **Parking** ⟨┗------**GROUND FLOOR AND SITE PLAN 1:100** 

**SIDE ELEVATION 1:100** 









Revisions

A: Amendments to external stair

PJL 16/01/2017

Exceeding the Standard
01608 662384
www.sheldonbosleyknight.co.uk
planning@sheldonbosleyknight.co.uk

The Corner House, Market Place, Shipston-on-Stour, Warks, CV36 4AG Mr T More

Lane Head Sibford Gower Banbury OXI5 5RT

Project Title Demolition and extension to create proposed new dwelling and conversion of existing out building to Garage Drawing Title

Scheme Plans and Elevations

December 2016 1:100 P.J. Leamy Checked by

Drawing Number Revision Paper Size 3194 - A.02.2 A A ΑI