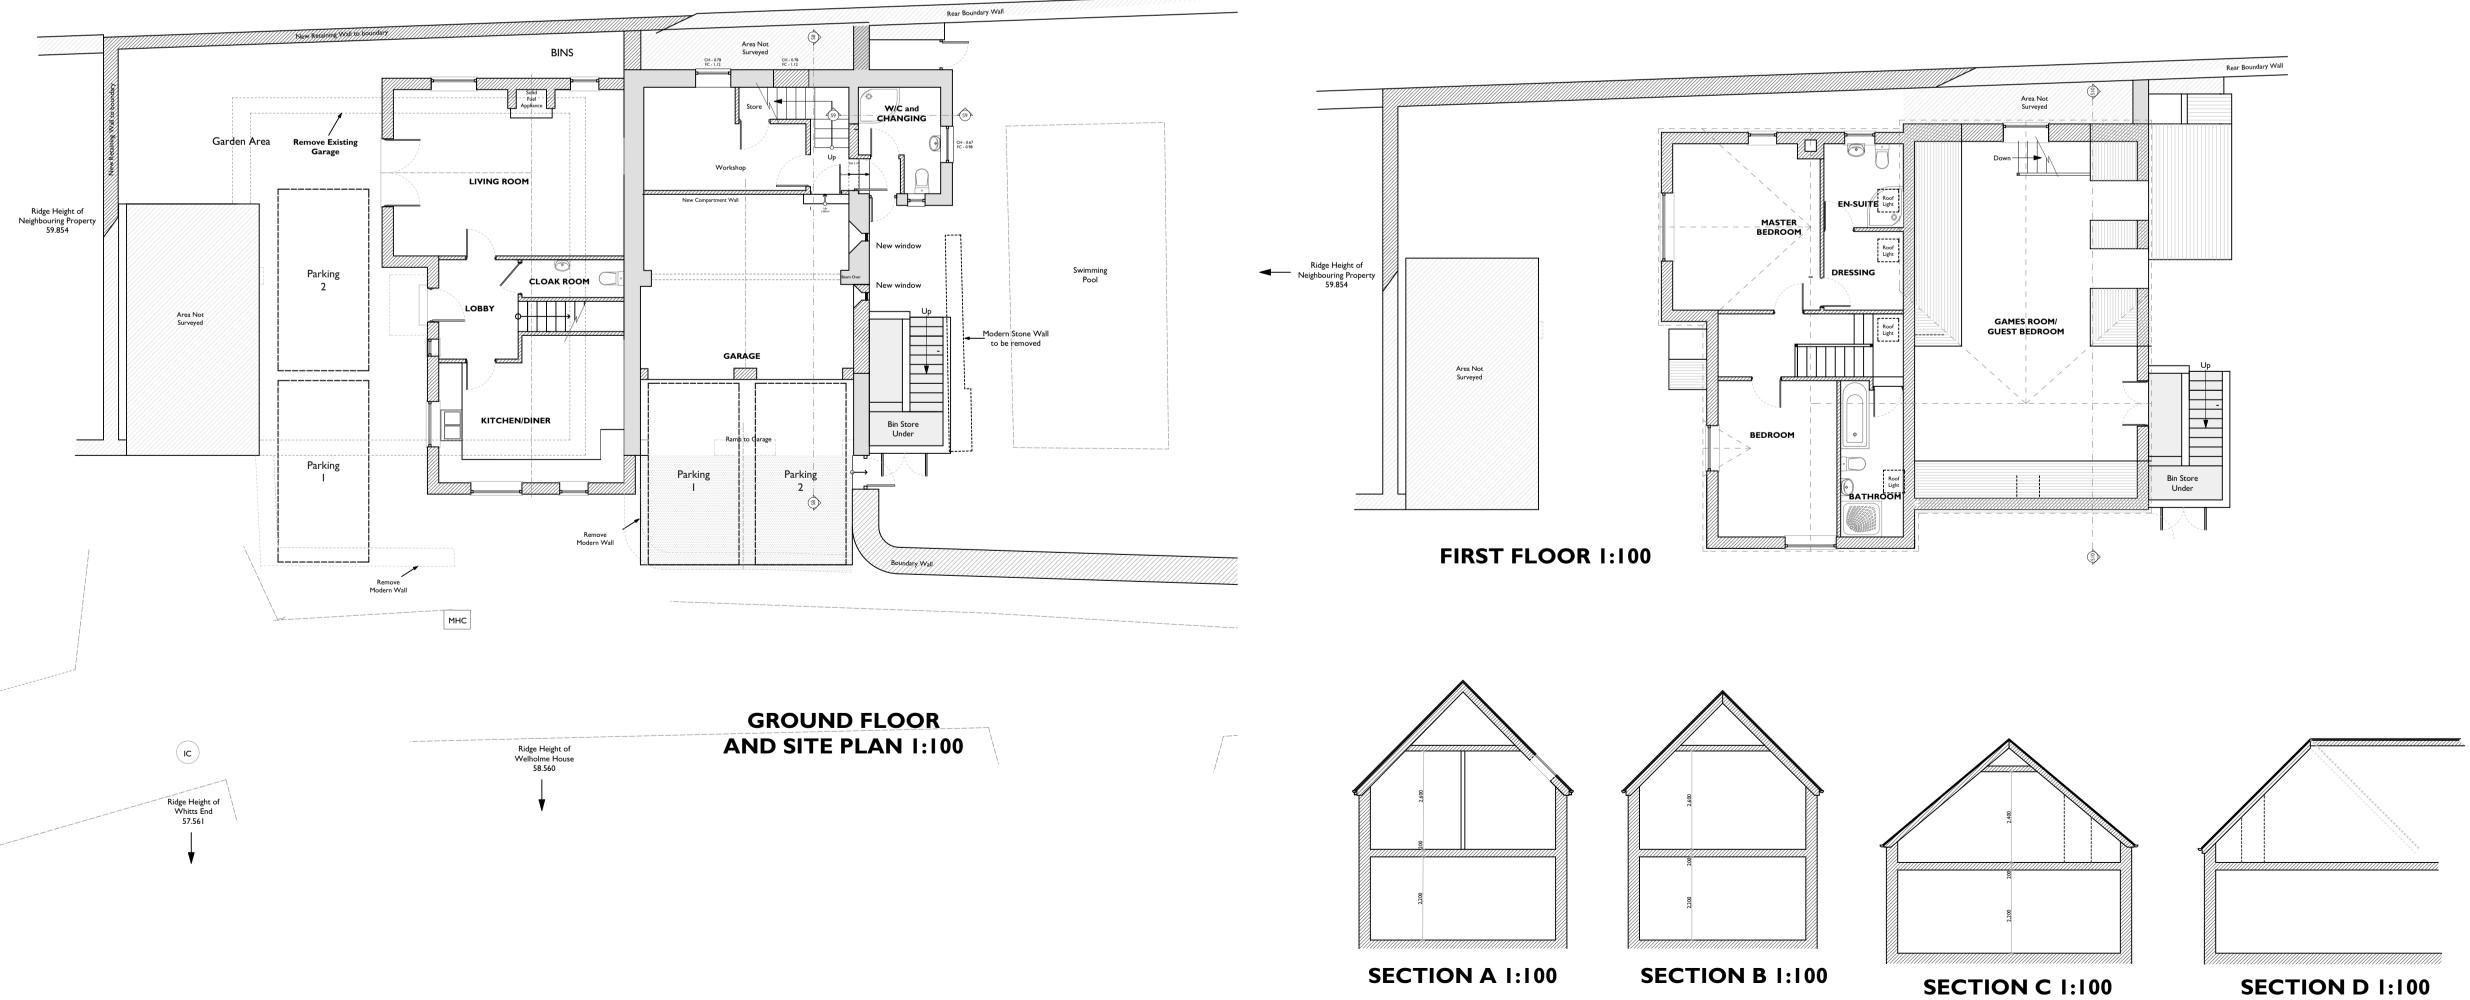

Project Title Demolition and extension to create proposed new dwelling and conversion of existing out building to Garage Drawing Title

Scheme Plans and Elevations

| s and Elevations                     |                               |                        |  |  |  |  |
|--------------------------------------|-------------------------------|------------------------|--|--|--|--|
| Drawn by<br>P.J. Leamy<br>Checked by | Date<br>December 2016<br>Date | Drawing Scale<br>1:100 |  |  |  |  |
| Drawing Number 3194 - A.02.          | Revision                      | Paper Size             |  |  |  |  |