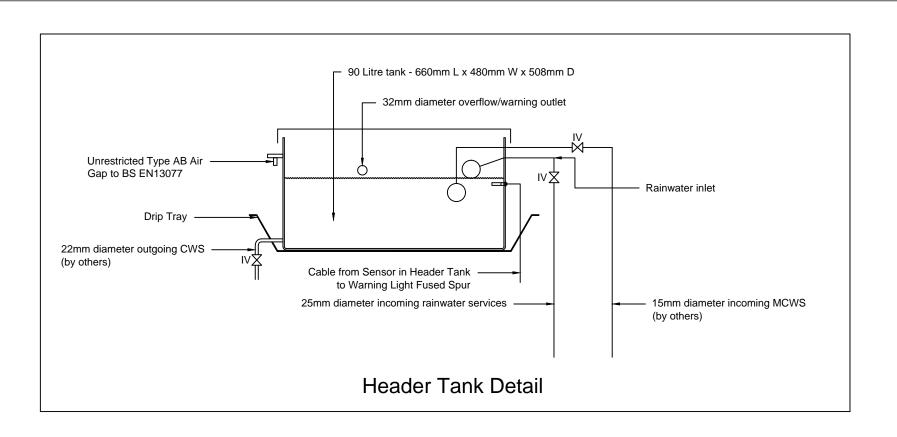

## FOR GUIDANCE

GRAF UK Limited. Target House, Thorpe Way Industrial Estate, Banbury, Oxfordshire. 0X16 4SP
T: 01608 661500 F: 01295 211333
E: info@grafuk.co.uk www.grafuk.co.uk

 DRAWN:
 MC
 DATE:
 28.11.13

 CHECKED:
 MR
 SCALE:
 NTS@A3

PROJECT

Rainwater Harvesting Schematic For Bicester Eco Village

DESCRIPTION

Indirect Supply System With Header Tank

DRAWING No. REV. 10937.001 P2