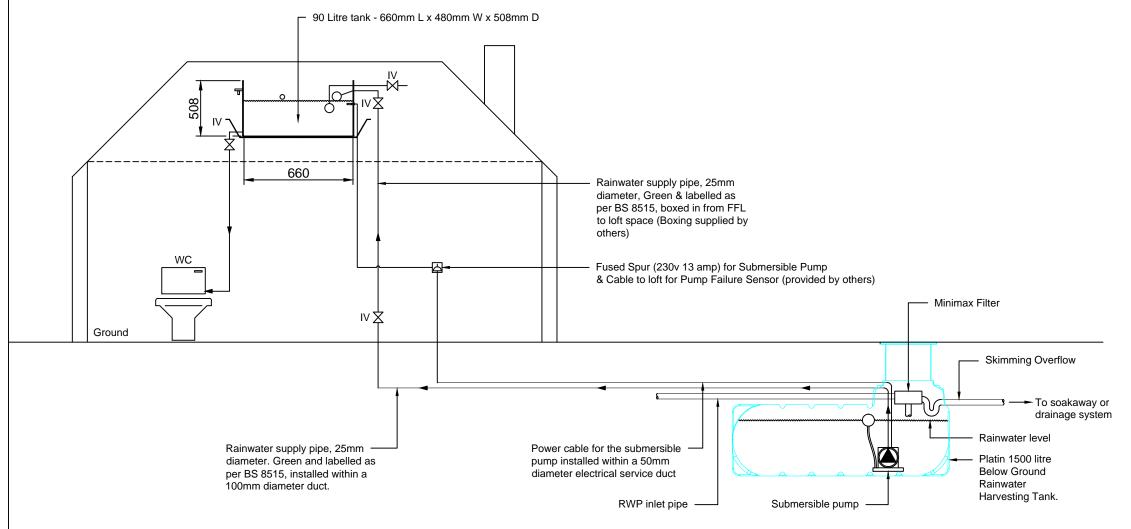

## FOR GUIDANCE

GRAF UK Limited. Target House, Thorpe Way Industrial Estate, Banbury, Oxfordshire. 0X16 4SP
T: 01608 661500 F: 01295 211333
E: info@grafuk.co.uk www.grafuk.co.uk

 DRAWN:
 MC
 DATE:
 28.11.13

 CHECKED:
 MR
 SCALE:
 NTS@A3

PROJECT

Rainwater Harvesting Schematic For Bicester Eco Village

DESCRIPTION

Indirect Supply System With Header Tank

DRAWING No. REV. 10937.001 P2