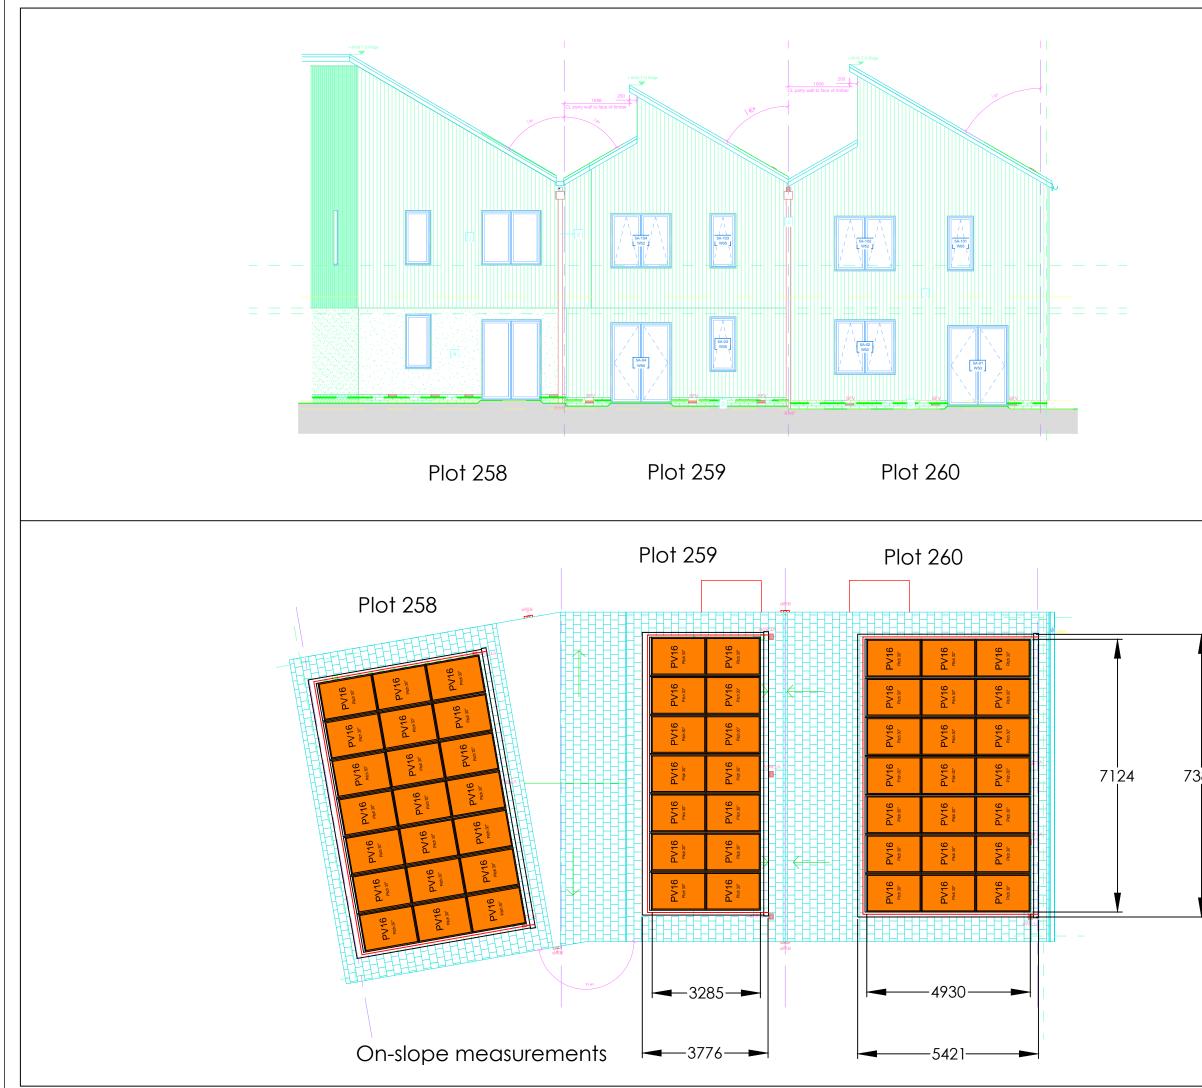

|     | Note:<br>Viridian Solar has proc<br>based on information<br>supplied by the client<br>responsibility to ensure<br>nearby buildings and<br>the system.                                                                                                                                                          | and drawings<br>. It remains the client's<br>e that shading from                                                                                                                                 |
|-----|----------------------------------------------------------------------------------------------------------------------------------------------------------------------------------------------------------------------------------------------------------------------------------------------------------------|--------------------------------------------------------------------------------------------------------------------------------------------------------------------------------------------------|
|     | Weight of solar panels<br>PV16<br>V20/PV20<br>V30/PV30<br>Where the panels are<br>tiled/slate roof, they a<br>the roof battens with a<br>load of 21kg per m <sup>2</sup> (2<br>13kg per m <sup>2</sup> for PV16.<br>probably weigh less th<br>they are replacing. Ra<br>modifications are unlike<br>Revisions: | 21kg<br>43kg/41kg<br>64kg/57kg<br>fitted into a pitched<br>are fixed directly to<br>a uniformly distributed<br>20 and 30 series) or<br>Therefore, they<br>han the roof covering<br>pof structure |
|     | Notes:                                                                                                                                                                                                                                                                                                         |                                                                                                                                                                                                  |
| 380 |                                                                                                                                                                                                                                                                                                                |                                                                                                                                                                                                  |
| ▼   | Viridian Solar<br>Atlas Building,<br>& Stirling Way, Papworth,<br>Cambs. CB23 3GY<br>T01480 831501<br>F01480 831501<br>F01480 831501<br>F01480 831831<br>www.viridiansolar.co.uk                                                                                                                               |                                                                                                                                                                                                  |
|     | DRAWN<br>DG<br>DRAWING NUMBER                                                                                                                                                                                                                                                                                  | CHECKED<br>N/A<br>Sheet Number                                                                                                                                                                   |
|     | 8721 / SK10<br>DATE<br>14.11.16                                                                                                                                                                                                                                                                                | scale<br>1:100 @ A3                                                                                                                                                                              |
|     |                                                                                                                                                                                                                                                                                                                |                                                                                                                                                                                                  |