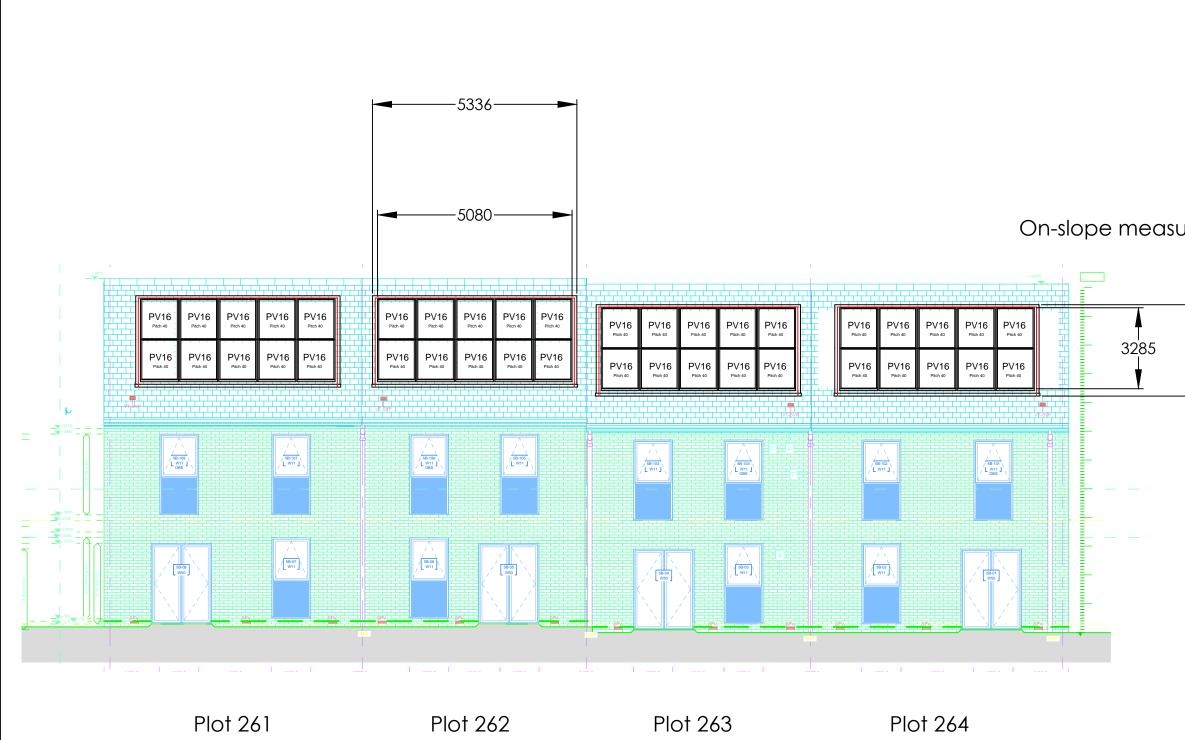

|          | Note:                                                                                                                                                                                                                                          |                                                                                                                                                            |
|----------|------------------------------------------------------------------------------------------------------------------------------------------------------------------------------------------------------------------------------------------------|------------------------------------------------------------------------------------------------------------------------------------------------------------|
|          | Viridian Solar has prod<br>based on information of<br>supplied by the client.<br>responsibility to ensure<br>nearby buildings and t<br>the system.                                                                                             | and drawings<br>It remains the client's<br>that shading from                                                                                               |
|          | Weight of solar panels:<br>PV16<br>V20/PV20<br>V30/PV30                                                                                                                                                                                        | :<br>21kg<br>43kg/41kg<br>64kg/57kg                                                                                                                        |
| urements | Where the panels are a<br>tiled/slate roof, they are<br>the roof battens with a<br>load of 21kg per m <sup>2</sup> (20<br>13kg per m <sup>2</sup> for PV16. T<br>probably weigh less the<br>they are replacing. Ro<br>modifications are unlike | fitted into a pitched<br>re fixed directly to<br>a uniformly distributed<br>0 and 30 series) or<br>therefore, they<br>an the roof covering<br>of structure |
| 3776     | Revisions:                                                                                                                                                                                                                                     |                                                                                                                                                            |
|          | Notes:                                                                                                                                                                                                                                         |                                                                                                                                                            |
|          |                                                                                                                                                                                                                                                |                                                                                                                                                            |
|          |                                                                                                                                                                                                                                                |                                                                                                                                                            |
|          |                                                                                                                                                                                                                                                |                                                                                                                                                            |
|          |                                                                                                                                                                                                                                                |                                                                                                                                                            |
|          |                                                                                                                                                                                                                                                |                                                                                                                                                            |
|          | viridian                                                                                                                                                                                                                                       | Viridian Solar<br>Atlas Building,<br>68 Stirling Way, Papworth,<br>Cambs. CB23 3GY<br>T 01480 831501<br>F 01480 831831<br>www.viridiansolar.co.uk          |
|          | Viridian Fusion solar arrangement<br>for Bicester Village -<br>Plots 261 to 264                                                                                                                                                                |                                                                                                                                                            |
|          | drawn<br>DG                                                                                                                                                                                                                                    | CHECKED N/A                                                                                                                                                |
|          | drawing number<br>8721 / SK11                                                                                                                                                                                                                  | Sheet Number                                                                                                                                               |
|          | DATE 15.11.16                                                                                                                                                                                                                                  | scale<br>1:100 @ A3                                                                                                                                        |
|          |                                                                                                                                                                                                                                                |                                                                                                                                                            |