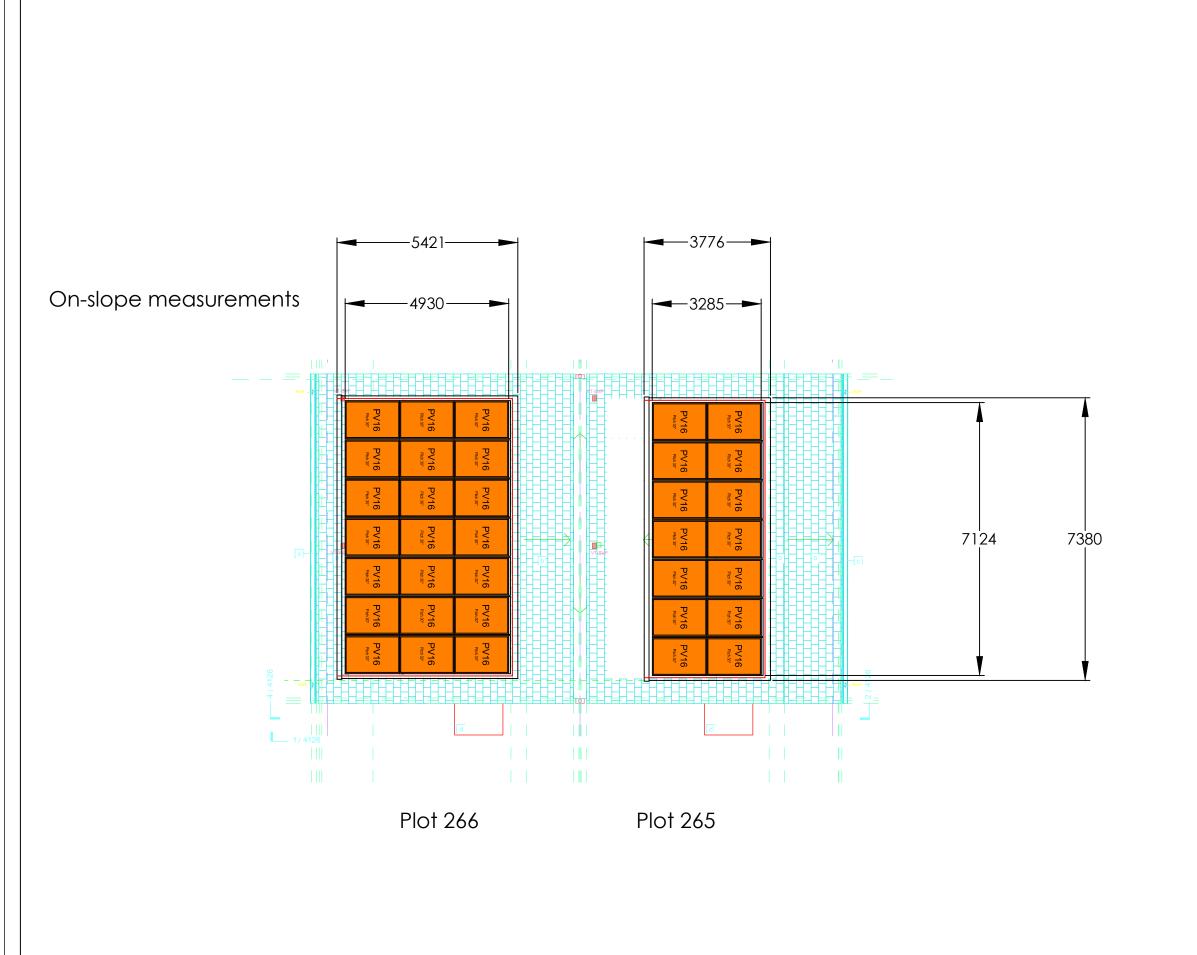

Revisions:

Notes:

Viridian Solar Atlas Building, 68 Stirling Way, Papworth, Cambs. CB23 3GY T 01480 831501 F 01480 831831 www.viridiansolar.co.uk

Viridian Fusion solar arrangement for Bicester Village -Plots 265 & 266