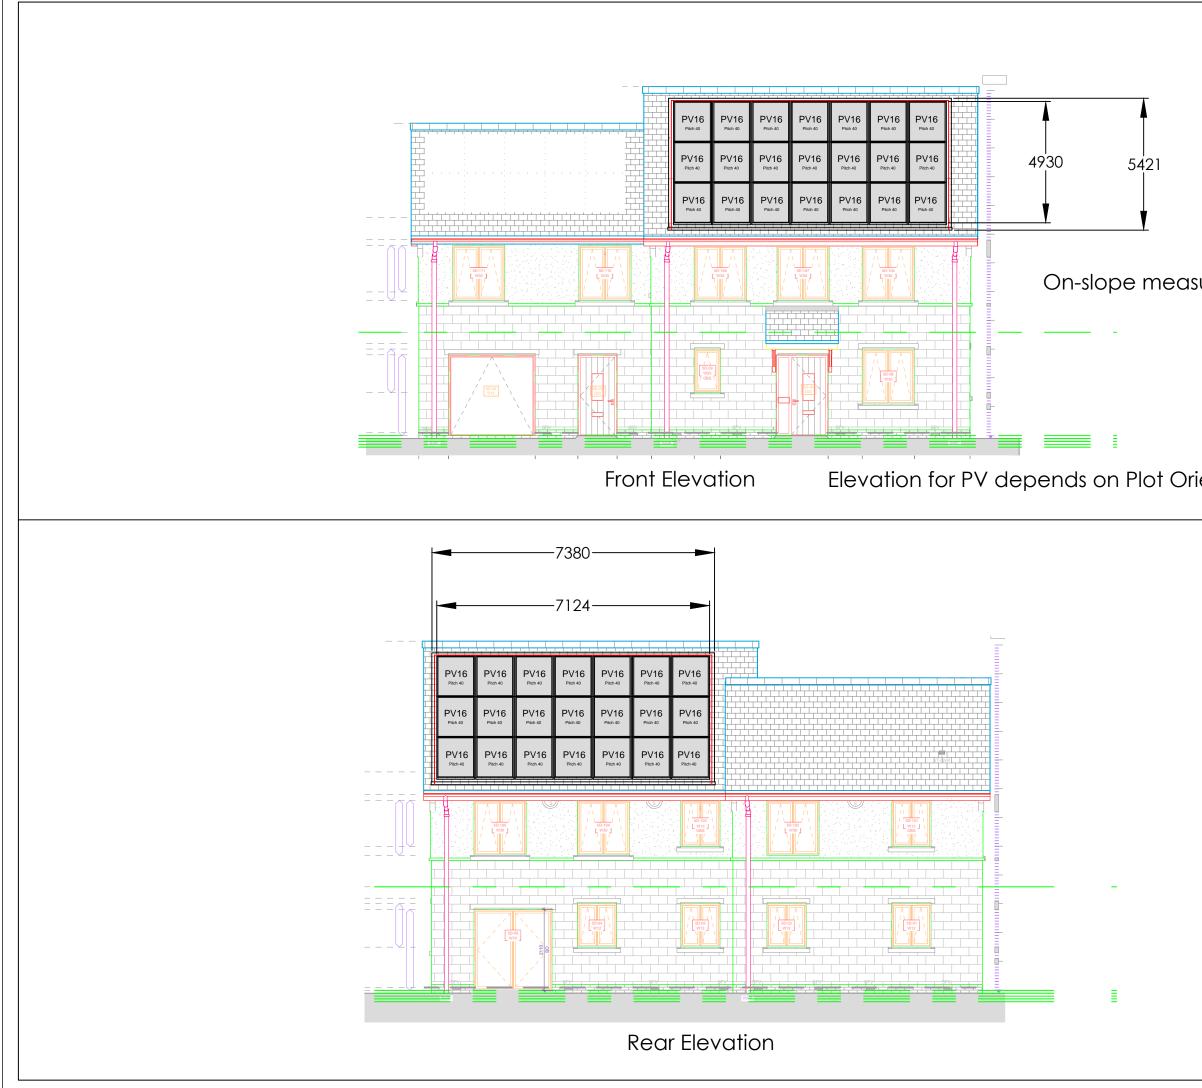

|           | Note:<br>Viridian Solar has produced this design<br>based on information and drawings<br>supplied by the client. It remains the client's<br>responsibility to ensure that shading from<br>nearby buildings and trees does not affect<br>the system.                                                                                                                                                                                                        |
|-----------|------------------------------------------------------------------------------------------------------------------------------------------------------------------------------------------------------------------------------------------------------------------------------------------------------------------------------------------------------------------------------------------------------------------------------------------------------------|
| surements | Weight of solar panels:   PV16 21kg   V20/PV20 43kg/41kg   V30/PV30 64kg/57kg   Where the panels are fitted into a pitched   tiled/slate roof, they are fixed directly to   the roof battens with a uniformly distributed   load of 21kg per m² (20 and 30 series) or   13kg per m² for PV16. Therefore, they   probably weigh less than the roof covering   they are replacing. Roof structure   modifications are unlikely to be necessary.   Revisions: |
| ientation | Notes:                                                                                                                                                                                                                                                                                                                                                                                                                                                     |
|           | Viridian Solar<br>Atlas Building,<br>68 Stirling Way, Papworth,<br>Cambs. CB23 3GY<br>T01480 831501<br>F01480 831501<br>F01480 831831<br>www.viridiansolar.co.uk                                                                                                                                                                                                                                                                                           |
|           | Plots 269, 271 & 272     DRAWN   DG   N/A                                                                                                                                                                                                                                                                                                                                                                                                                  |
|           | DRAWING NUMBER<br>8721 / SK13<br>DATE<br>15.11.16<br>SCALE<br>1:100 @ A3                                                                                                                                                                                                                                                                                                                                                                                   |
|           |                                                                                                                                                                                                                                                                                                                                                                                                                                                            |